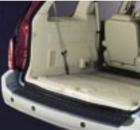

■ With life comes stuff. And we made sure Freestar has the features you need to accommodate all that you collect. Like an in-dash storage compartment that opens with the push of a button and holds small items like maps and CDs. And the third-row cargo well that's extra deep for keeping groceries and other items in their place. Or a best-in-class front-door storage system with

two dual-bin storage pockets in each front door. 4 You'll be hard-pressed to find a more flexible interior. Or, inviting for that matter. From the optional leather-trimmed seats to the four easy-to-read instrument panel gauges to the choice of a single CD or 6-disc in-dash CD player, Freestar has everything you need for a day of traveling or a trip around the block.