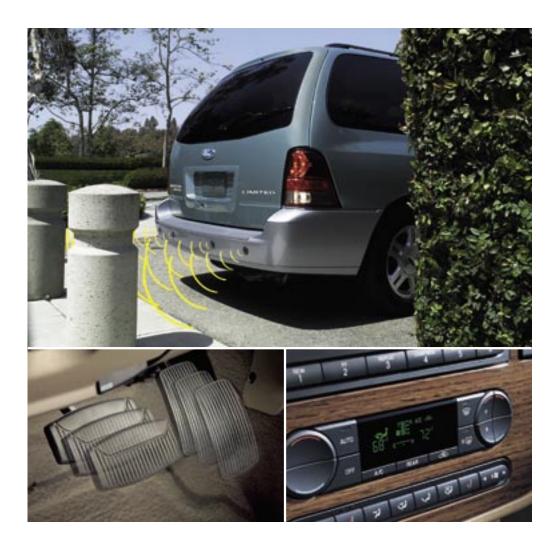

## **Dealer Accessories**

This automatic dimming rearview mirror adjusts whenever glare is detected and comes with a built-in compass. The mirror is available with or without outside temperature readings.

The Rear Seat DVD Entertainment System features a flip-down seven-inch LCD screen that folds into the headliner when not in use. Comes with remote control and two wireless headphones.

## The extra mile.

The first time you get into a Freestar, you'll probably be impressed with its flexible interior. Or the many places where you can stow and tuck your belongings. But the more you get in it, the more you'll discover how many conveniences it has to offer. There's the available Reverse Sensing System that uses ultrasonic sensors to detect objects behind the vehicle. The closer you get, the quicker the alert tone beeps. And available power adjustable pedals make it easy to find the most comfortable driving position for your height. You can even keep passengers content with the tri-zone climate controls that allow driver, front and rear passengers to adjust the temperature to their liking. But keep looking. You're sure to find something else you didn't know about Freestar.