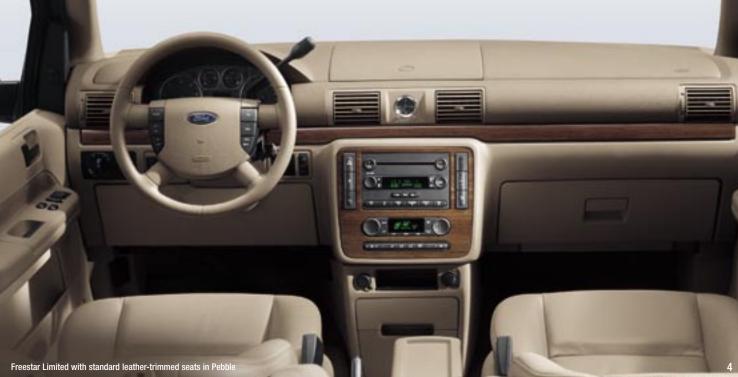

two dual-bin storage pockets in each front door. 4 You'll be hard-pressed to find a more flexible interior. Or, inviting for that matter. From the optional leather-trimmed seats to the four easy-to-read instrument panel gauges to the choice of a single CD or 6-disc in-dash CD player, Freestar has everything you need for a day of traveling or a trip around the block.