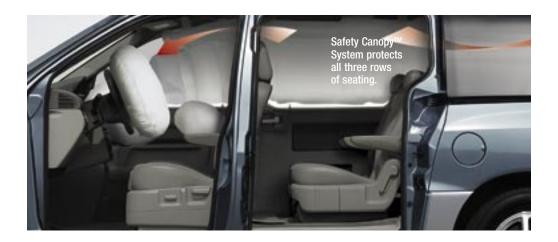

## Our safest minivan ever.

How did we do it? By offering more safety and security features than any other minivan. First, there's the available, and patented, Safety Canopy™ System. It features a segment-exclusive rollover sensor, side curtain airbags and first-row side impact airbags\*. The side curtain airbags deploy from the headliner on both sides to cover all three rows and stay inflated longer than other airbags. As a result, this system is among the best types of protection a minivan could offer.