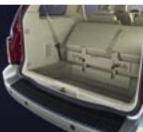

■ With life comes stuff. And we made sure Freestar has the features you need to accommodate all that you collect. Like an in-dash storage compartment that opens with the push of a button and holds small items like maps and CDs. And the third-row cargo well that's extra deep for keeping groceries and other items in their place. Or a best-in-class front-door storage system with

two dual-bin storage pockets in each front door. 4 You'll be hard-pressed to find a more flexible interior. Or, inviting for that matter. From the optional leather-trimmed seats to the four easy-to-read instrument panel gauges to the choice of a single CD or 6-disc in-dash CD player, Freestar has everything you need for a day of traveling or a trip around the block.