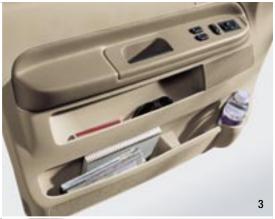

■ With life comes stuff. And we made sure Freestar has the features you need to accommodate all that you collect. Like an in-dash storage compartment that opens with the push of a button and holds small items like maps and CDs. And the third-row cargo well that's extra deep for keeping groceries and other items in their place. Or a best-in-class front-door storage system with

two dual-bin storage pockets in each front door. 4 You'll be hard-pressed to find a more flexible interior. Or, inviting for that matter. From the optional leather-trimmed seats to the four easy-to-read instrument panel gauges to the choice of a single CD or 6-disc in-dash CD player, Freestar has everything you need for a day of traveling or a trip around the block.