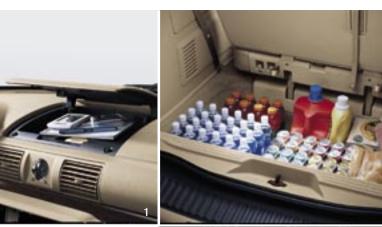

■ With life comes stuff. And we made sure Freestar has the features you need to accommodate all that you collect. Like an in-dash storage compartment that opens with the push of a button and holds small items like maps and CDs. And the third-row cargo well that's extra deep for keeping groceries and other items in their place. Or a best-in-class front-door storage system with