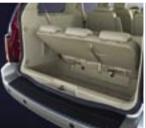

■ With life comes stuff. And we made sure Freestar has the features you need to accommodate all that you collect. Like an in-dash storage compartment that opens with the push of a button and holds small items like maps and CDs. And the third-row cargo well that's extra deep for keeping groceries and other items in their place. Or a best-in-class front-door storage system with

two dual-bin storage pockets in each front door. 4 You'll be hard-pressed to find a more flexible interior. Or, inviting for that matter. From the optional leather-trimmed seats to the four easy-to-read instrument panel gauges to the choice of a single CD or 6-disc in-dash CD player, Freestar has everything you need for a day of traveling or a trip around the block.