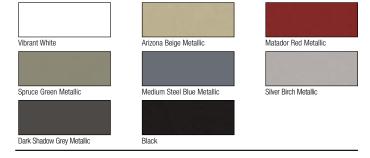

|

| Exterior                         | S | SE | SES | SEL | Limited |
|----------------------------------|---|----|-----|-----|---------|
| Sliding Rear Side Doors - Manual | S | S  | S   | S   | _       |
| Sliding Rear Side Doors – Power  | _ | _  | _   | 0   | S       |
| Roof Rails                       | _ | S  | S   | S   | S       |

S = Standard O = Optional -= Not Available

\*Under normal driving conditions with regular fluid and filter changes.

\*\*Always wear your safety belt and secure children in the rear seat.











16" Steel Wheel 16" Painted Aluminum 16" Painted Aluminum 16" Bright Machined with Full Wheel Covers 5-Spoke Sport Wheels 5-Spoke Wheels Aluminum 5-Spoke Wheels

Alloy Wheels (Late Availability)