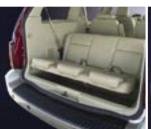

■ With life comes stuff. And we made sure Freestar has the features you need to accommodate all that you collect. Like an in-dash storage compartment that opens with the push of a button and holds small items like maps and CDs. And the third-row cargo well that's extra deep for keeping groceries and other items in their place. Or a best-in-class front-door storage system with

two dual-bin storage pockets in each front door. 4 You'll be hard-pressed to find a more flexible interior. Or, inviting for that matter. From the optional leather-trimmed seats to the four easy-to-read instrument panel gauges to the choice of a single CD or 6-disc in-dash CD player, Freestar has everything you need for a day of traveling or a trip around the block.