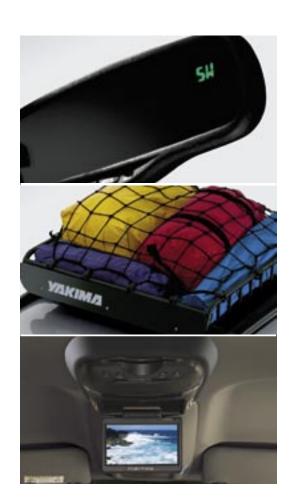

## **Dealer Accessories**

This automatic dimming rearview mirror adjusts whenever glare is detected and comes with a built-in compass. The mirror is available with or without outside temperature readings.

The Yakima® Load Warrior bike rack and sport box combination makes it easy to go from extra storage up top to a day on the trail. Its weather-resistant, heavyduty steel construction provides lightweight durability and fits easily on your factory roof rack. Includes cargo stretch net.

The Rear Seat DVD Entertainment System features a flip-down seven-inch LCD screen that folds into the headliner when not in use. Comes with remote control and two wireless headphones.