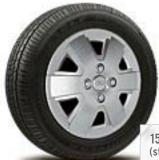

# WHEEL STYLES

15" 9-Spoke Steel Wheels (standard on S models)

15" 6-Spoke Steel Wheels (standard on SE)

15" Multi-Spoke Alloy Wheels (standard on SES wagon; optional on S and SE; included with optional SE Sport Group)