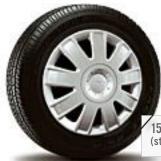

# WHEEL STYLES

15" 9-Spoke Steel Wheels (standard on S models)

15" 6-Spoke Steel Wheels (standard on SE)

15" Multi-Spoke Alloy Wheels (standard on SES wagon; optional on S and SE; included with optional SE Sport Group)