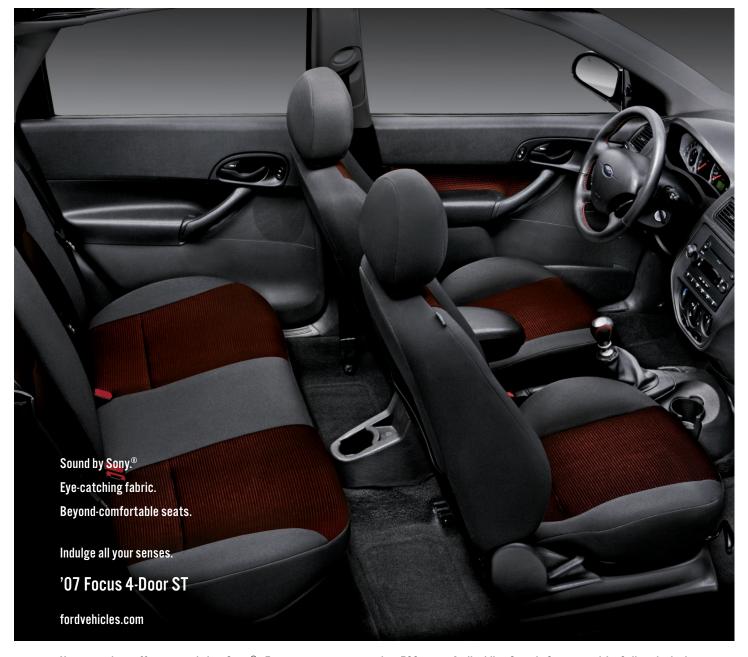

<sup>\*</sup>Powertrain Extended Service Plan. Powertrain limited warranty in Florida. A deductable applies. See dealer for details.

No one else offers sound by Sony.<sup>®</sup> Feast your ears on the 500-watt Audiophile Sound System with 6-disc in-dash CD/MP3 capable player, 8" Sony<sup>®</sup> subwoofer and four coaxial speakers. Then kick back on attractive red and black sport fabric seats (or treat yourself to available leather-trimmed seats with Preferred Suede<sup>®</sup> inserts). Add on the optional heated front seats to keep things cozy.