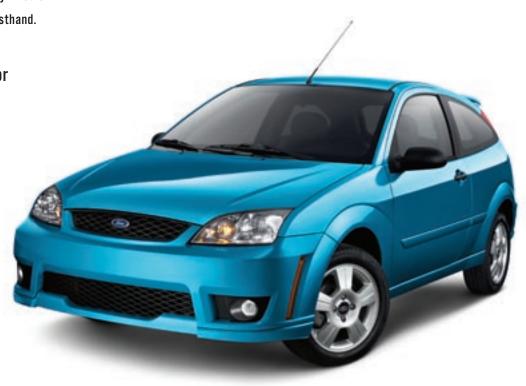

Go on-line to get all the specs, options and colors available for Focus.
Or, better yet, stop by a dealer to see everything firsthand.

# '07 Focus 3-Door

fordvehicles.com