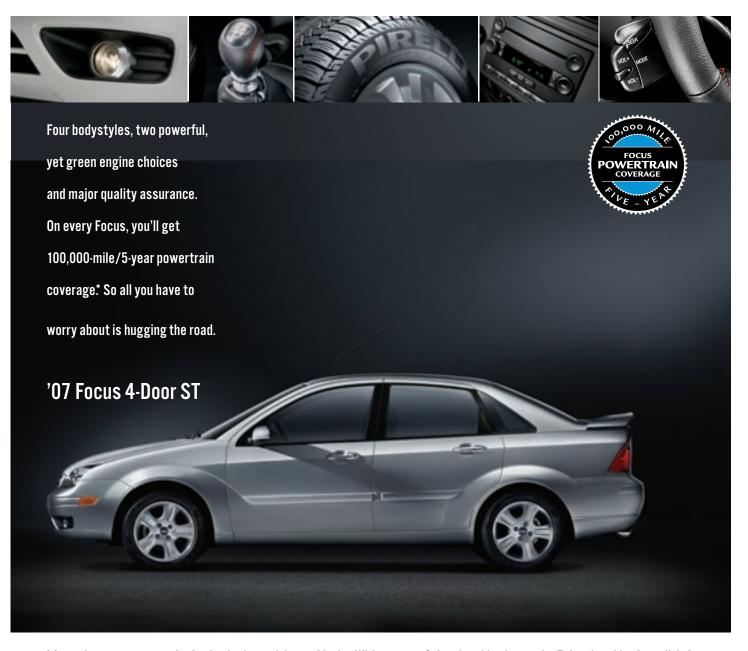

<sup>\*</sup>Powertrain Extended Service Plan. Powertrain limited warranty in Florida. A deductable applies. See dealer for details.

No one else offers sound by Sony.<sup>®</sup> Feast your ears on the 500-watt Audiophile Sound System with 6-disc in-dash CD/MP3 capable player, 8" Sony<sup>®</sup> subwoofer and four coaxial speakers. Then kick back on attractive red and black sport fabric seats (or treat yourself to available leather-trimmed seats with Preferred Suede<sup>®</sup> inserts). Add on the optional heated front seats to keep things cozy.

# Revved-up performance and sporty good looks.

- •2.3L Duratec 23 DOHC I4 engine
- •AM/FM stereo with single CD/MP3 player, digital clock and four speakers
- •Power 4-wheel disc brakes with ABS
- •Sport front bucket seats in charcoal with red/black seat and door trim inserts