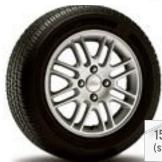

# WHEEL STYLES

15" 9-Spoke Steel Wheels (standard on S models)

15" 6-Spoke Steel Wheels (standard on SE)

15" Multi-Spoke Alloy Wheels (standard on SES wagon; optional on S and SE; included with optional SE Sport Group)