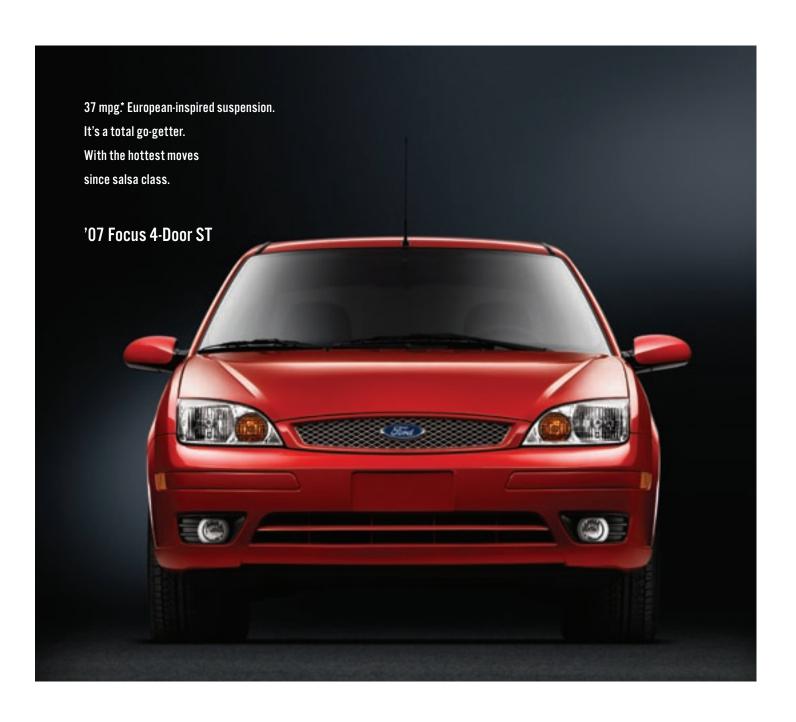

# Revved-up performance and sporty good looks.

- •2.3L Duratec 23 DOHC I4 engine
- •AM/FM stereo with single CD/MP3 player, digital clock and four speakers
- •Power 4-wheel disc brakes with ABS
- •Sport front bucket seats in charcoal with red/black seat and door trim inserts

Incredible fuel economy. What more could you ask for? How about low emissions and plenty of power? The 2.0L Duratec 20 DOHC I4 engine has it all. 136 horses. 136 lb.-ft. of torque @ 4,250 rpm. And 37 mpg.\* If you're still hungry for power, there's always the Duratec 2.3 engine in the Focus ST, with 151 horses.