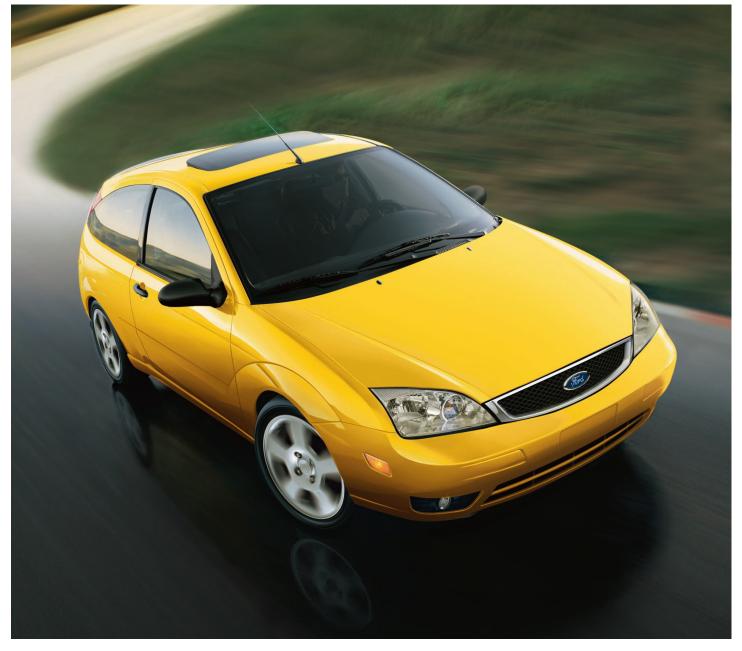

#### **FOCUS 4-DOOR SEDAN ST**

Price: \$17,690\*

EPA: +

# Revved-up performance and sporty good looks.

- •2.3L Duratec 23 DOHC I4 engine
- •AM/FM stereo with single CD/MP3 player, digital clock and four speakers
- •Power 4-wheel disc brakes with ABS
- •Sport front bucket seats in charcoal with red/black seat and door trim inserts