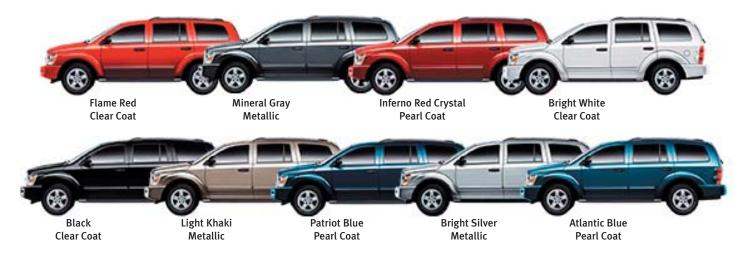

standard on Limited) and a 368-watt eight-speaker Alpine sound system (optional on SLT, standard on Limited). It has enough juice to make your home stereo play the blues. Plus, an available GPS navigation radio on Limited provides turn-by-turn directions with full-screen map displays, automatic reroute calculation, compass heading, and more..



## **ALL-WHEEL DRIVE**

Two available all-wheel-drive(AWD) electronic shift transfer cases-single speed and two speed-are engaged at all times and controlled by a swtich on the instrument panel. Both provide traditional part-time four-wheel drive for maximum traction on slippery surfaces. Best of all, standard full-time AWD "set-it -and-forget-it" is always there when you need it.



# **DURANGO COLOR & WHEELS**

## **AVAILABLE EXTERIOR COLORS**



## **WHEELS**



- A. 17-inch cast-aluminum wheels are standard on SXT, SLT and Adventurer
- B. 17-inch Chrome-Clad Aluminum Wheel Optional on SLT "E" and AdventurerModels.
- C. 18-inch cast aluminum wheel standard on Limited models
- D. 18-inch chrome-clad cast aluminum wheel optional on SLT "G" and Limited models.

### **FABRIC & TRIM**



- A. Laguna cloth in Slate Gray
- B. Ventura cloth in Slate Gray
- C. Ventura cloth in Khaki
- D. Sutton Leather-trimmed seats in Slate Gray (also in Khaki)
- E. Capeli Leather-trimmed seats in Slate Gray two-tone (also in Khaki two-tone and Light Graystone)



| DURANGO BUYER'S GUIDE                                                                                                           | SXT | SLT | Adventurer | SLT | Limited |
|------------------