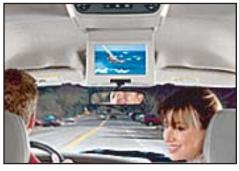

## **VIDEO**

Getting the show on the road has always been a production. Until now. An easy-to-use DVD rear entertainment system (also plays CDs and mp3s) with a clear, 7-inch active matrix screen is available on Limited and SLT "G" package.

#### **AUDIO**

Durango's sound system lineup features an AM/FM/six-disc integrated CD/mp3 changer (optional on SXT, SLT, and Adventurer, standard on Limited) and a 368-watt eight-speaker Alpine sound system (optional on SLT, standard on Limited). It has enough juice to make your home stereo play the blues. Plus, an available GPS navigation radio on Limited provides turn-by-turn directions with full-screen map displays, automatic reroute calculation, compass heading, and more..