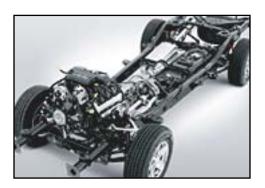

#### **SMOOTH RIDE**

To get a really smooth ride out of most vehicles you need to pay more to get a better suspension system. With Durango, the smooth ride comes standard. That's because every Durango features a long wheelbase and wide track, a coil-sprung solid-axle rear suspension with a Watt's linkage to control lateral motion, rack-and-pinion steering, torsion bar independent front suspension, and a hydroformed box-section frame for added stiffness.