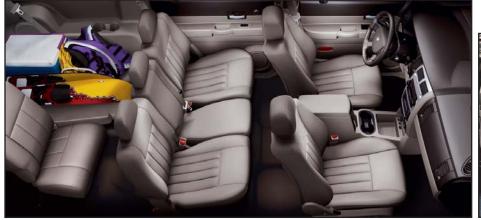

#### **SEATING**

Are you one of those people who think SUVs are a dime a dozen? Odds are you've never been inside the one-of-a-kind Dodge Durango. If you had you'd know about its unique seven-passenger seating, and available folding 60/40 split third-row seat that makes room for longer items. Other features include:

- · Available heated cloth or leather-trimmed front bucket seats
- · Generous overall head, leg, shoulder, and hip room
- Best-in-class\* cargo room behind the second row of seats
- An enormous 102.4 cubic feet of maximum cargo capacity when the thirdrow seats are folded
- Reclining second-row seats (leather only)
- \* Based on Automotive News classification.