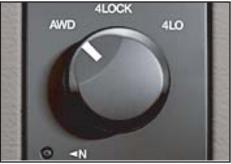

## **ALL-WHEEL DRIVE**

Two available all-wheel-drive(AWD) electronic shift transfer cases-single speed and two speed-are engaged at all times and controlled by a swtich on the instrument panel. Both provide traditional part-time four-wheel drive for maximum traction on slippery surfaces. Best of all, standard full-time AWD "set-it -and-forget-it" is always there when you need it.