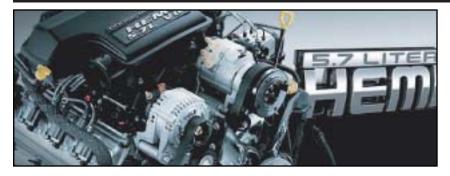

#### **ENGINE**

Horsepower. Once you get some, you always want more. That's why Durango features the available 5.7-liter HEMI® V8 engine with a best-in-class 335 horsepower and 370 lb-ft of torque. Other engines and features:

- 3.7-liter V6 provides 210 HP and 235 lb.-ft. of torque
- The 4.7-liter engine has 235HP and 300lb.-ft. of torque
- · Choice of four- or five-speed