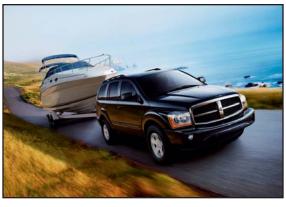

#### **TOWING AND HAULING**

You can pack plenty inside Durango's 102.4 cubic feet of cargo volume and up to 1,790 pounds of payload. Want more? The optional HEMI® engine gives you best-inclass 8,950 pounds\* of towing capability. Or opt for one of two other powerful engines:

- 3.7-liter V6 with 3,850 pounds maximum towing capacity
- 4.7-liter V8 with 7,500 pounds maximum towing capacity\*
- \* When properly equipped.