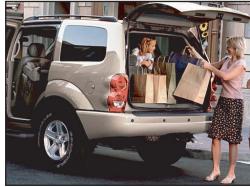

#### **STORAGE**

Moving companies won't have the same clout after seeing the Durango's 102.4 cubic feet of cargo space. The second and third rows of seating fold flat into the floor, creating a four-footwide rear opening and a maximum payload of up to 1,790 pounds.†

t When properly equipped.
Remember to properly secure all cargo.