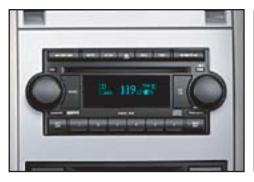

#### **AUDIO**

Durango's sound system lineup features an AM/FM/six-disc integrated CD/mp3 changer (optional on SXT, SLT, and Adventurer, standard on Limited) and a 368-watt eight-speaker Alpine sound system (optional on SLT, standard on Limited). It has enough juice to make your home stereo play the blues. Plus, an available GPS navigation radio on Limited provides turn-by-turn directions with full-screen map displays, automatic reroute calculation, compass heading, and more..