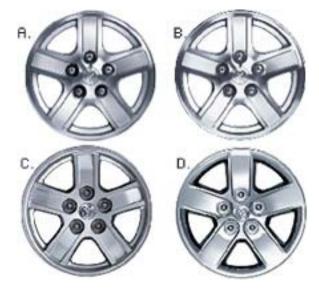

## **WHEELS**

- A. 17-inch cast-aluminum wheels are standard on SXT, SLT and Adventurer
- B. 17-inch Chrome-Clad Aluminum Wheel Optional on SLT "E" and AdventurerModels.
- C. 18-inch cast aluminum wheel standard on Limited models
- D. 18-inch chrome-clad cast aluminum wheel optional on SLT "G" and Limited models.