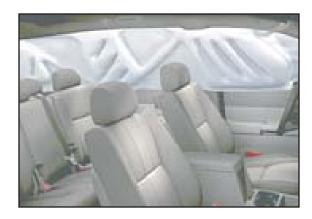

#### **AIR BAGS**

Durango features an advanced air bag system that includes multistage front air bags along with an occupant classification system (OCS)\* for the passenger-side front air bag; in addition, an available side-curtain air bag system helps protect all three rows of seating.

The OCS\* measures the conditions for activation or deactivation of the passenger-side air bag based upon the weight of the occupant. Finally, Durango features adjustable head restraints and shoulder belts in all seating positions.