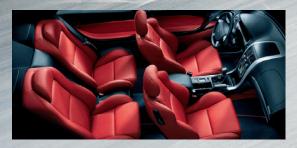

| EXTERIOR  Substituting the standard design of | GTO |  |  |
|--------------------------------------------------------------------------------------------------------------------------------------------------------------------------------------------------------------------------------------------------------------------------------------------------------------------------------------------------------------------------------------------------------------------------------------------------------------------------------------------------------------------------------------------------------------------------------------------------------------------------------------------------------------------------------------------------------------------------------------------------------------------------------------------------------------------------------------------------------------------------------------------------------------------------------------------------------------------------------------------------------------------------------------------------------------------------------------------------------------------------------------------------------------------------------------------------------------------------------------------------------------------------------------------------------------------------------------------------------------------------------------------------------------------------------------------------------------------------------------------------------------------------------------------------------------------------------------------------------------------------------------------------------------------------------------------------------------------------------------------------------------------------------------------------------------------------------------------------------------------------------------------------------------------------------------------------------------------------------------------------------------------------------------------------------------------------------------------------------------------------------|-----|--|--|
| Exhaust: split dual with single chromed-tipped outlets                                                                                                                                                                                                                                                                                                                                                                                                                                                                                                                                                                                                                                                                                                                                                                                                                                                                                                                                                                                                                                                                                                                                                                                                                                                                                                                                                                                                                                                                                                                                                                                                                                                                                                                                                                                                                                                                                                                                                                                                                                                                         | S   |  |  |
| Foglamps                                                                                                                                                                                                                                                                                                                                                                                                                                                                                                                                                                                                                                                                                                                                                                                                                                                                                                                                                                                                                                                                                                                                                                                                                                                                                                                                                                                                                                                                                                                                                                                                                                                                                                                                                                                                                                                                                                                                                                                                                                                                                                                       | S   |  |  |
| Hood scoops                                                                                                                                                                                                                                                                                                                                                                                                                                                                                                                                                                                                                                                                                                                                                                                                                                                                                                                                                                                                                                                                                                                                                                                                                                                                                                                                                                                                                                                                                                                                                                                                                                                                                                                                                                                                                                                                                                                                                                                                                                                                                                                    | S   |  |  |
| Remote Keyless Entry: includes power door locks and content-theft protection                                                                                                                                                                                                                                                                                                                                                                                                                                                                                                                                                                                                                                                                                                                                                                                                                                                                                                                                                                                                                                                                                                                                                                                                                                                                                                                                                                                                                                                                                                                                                                                                                                                                                                                                                                                                                                                                                                                                                                                                                                                   | S   |  |  |
| Spoiler: rear, aerodynamic                                                                                                                                                                                                                                                                                                                                                                                                                                                                                                                                                                                                                                                                                                                                                                                                                                                                                                                                                                                                                                                                                                                                                                                                                                                                                                                                                                                                                                                                                                                                                                                                                                                                                                                                                                                                                                                                                                                                                                                                                                                                                                     | S   |  |  |
| ENGINE/CHASSIS FEATURES                                                                                                                                                                                                                                                                                                                                                                                                                                                                                                                                                                                                                                                                                                                                                                                                                                                                                                                                                                                                                                                                                                                                                                                                                                                                                                                                                                                                                                                                                                                                                                                                                                                                                                                                                                                                                                                                                                                                                                                                                                                                                                        |     |  |  |
| Engine: 6.0L Gen IV all-aluminum LS2 V8, 400 hp @ 6000 rpm, 400 lbft.<br>of torque @4400 rpm                                                                                                                                                                                                                                                                                                                                                                                                                                                                                                                                                                                                                                                                                                                                                                                                                                                                                                                                                                                                                                                                                                                                                                                                                                                                                                                                                                                                                                                                                                                                                                                                                                                                                                                                                                                                                                                                                                                                                                                                                                   | S   |  |  |
| Drive type: rear-wheel drive with limited slip differential                                                                                                                                                                                                                                                                                                                                                                                                                                                                                                                                                                                                                                                                                                                                                                                                                                                                                                                                                                                                                                                                                                                                                                                                                                                                                                                                                                                                                                                                                                                                                                                                                                                                                                                                                                                                                                                                                                                                                                                                                                                                    | S   |  |  |
| Performance Brake Package: includes red calipers and GTO badging                                                                                                                                                                                                                                                                                                                                                                                                                                                                                                                                                                                                                                                                                                                                                                                                                                                                                                                                                                                                                                                                                                                                                                                                                                                                                                                                                                                                                                                                                                                                                                                                                                                                                                                                                                                                                                                                                                                                                                                                                                                               | S   |  |  |
| Steering: variable-ratio, rack-and-pinion                                                                                                                                                                                                                                                                                                                                                                                                                                                                                                                                                                                                                                                                                                                                                                                                                                                                                                                                                                                                                                                                                                                                                                                                                                                                                                                                                                                                                                                                                                                                                                                                                                                                                                                                                                                                                                                                                                                                                                                                                                                                                      | S   |  |  |
| Suspension: front, independent, MacPherson struts with progressive/variable-rate springs                                                                                                                                                                                                                                                                                                                                                                                                                                                                                                                                                                                                                                                                                                                                                                                                                                                                                                                                                                                                                                                                                                                                                                                                                                                                                                                                                                                                                                                                                                                                                                                                                                                                                                                                                                                                                                                                                                                                                                                                                                       | S   |  |  |
| Suspension: rear, independent, with progressive/variable-rate springs                                                                                                                                                                                                                                                                                                                                                                                                                                                                                                                                                                                                                                                                                                                                                                                                                                                                                                                                                                                                                                                                                                                                                                                                                                                                                                                                                                                                                                                                                                                                                                                                                                                                                                                                                                                                                                                                                                                                                                                                                                                          | S   |  |  |
| Tires/Wheels: P245/45ZR-17 W-rated all-season tires with 17-inch painted, aluminum wheels                                                                                                                                                                                                                                                                                                                                                                                                                                                                                                                                                                                                                                                                                                                                                                                                                                                                                                                                                                                                                                                                                                                                                                                                                                                                                                                                                                                                                                                                                                                                                                                                                                                                                                                                                                                                                                                                                                                                                                                                                                      | S   |  |  |
| Tires/Wheels: P235/40ZR-18 Performance tires with 18-inch painted, aluminum wheels                                                                                                                                                                                                                                                                                                                                                                                                                                                                                                                                                                                                                                                                                                                                                                                                                                                                                                                                                                                                                                                                                                                                                                                                                                                                                                                                                                                                                                                                                                                                                                                                                                                                                                                                                                                                                                                                                                                                                                                                                                             | А   |  |  |
| Transmission: Tremec close-ratio six-speed manual                                                                                                                                                                                                                                                                                                                                                                                                                                                                                                                                                                                                                                                                                                                                                                                                                                                                                                                                                                                                                                                                                                                                                                                                                                                                                                                                                                                                                                                                                                                                                                                                                                                                                                                                                                                                                                                                                                                                                                                                                                                                              | А   |  |  |
| Transmission: four-speed automatic, electronically controlled with overdrive                                                                                                                                                                                                                                                                                                                                                                                                                                                                                                                                                                                                                                                                                                                                                                                                                                                                                                                                                                                                                                                                                                                                                                                                                                                                                                                                                                                                                                                                                                                                                                                                                                                                                                                                                                                                                                                                                                                                                                                                                                                   | S   |  |  |
| SAFETY AND SECURITY FEATURES                                                                                                                                                                                                                                                                                                                                                                                                                                                                                                                                                                                                                                                                                                                                                                                                                                                                                                                                                                                                                                                                                                                                                                                                                                                                                                                                                                                                                                                                                                                                                                                                                                                                                                                                                                                                                                                                                                                                                                                                                                                                                                   |     |  |  |
| Air bags: <sup>3</sup> driver and right-front passenger, frontal                                                                                                                                                                                                                                                                                                                                                                                                                                                                                                                                                                                                                                                                                                                                                                                                                                                                                                                                                                                                                                                                                                                                                                                                                                                                                                                                                                                                                                                                                                                                                                                                                                                                                                                                                                                                                                                                                                                                                                                                                                                               | S   |  |  |
| Brakes: four-wheel antilock disc                                                                                                                                                                                                                                                                                                                                                                                                                                                                                                                                                                                                                                                                                                                                                                                                                                                                                                                                                                                                                                                                                                                                                                                                                                                                                                                                                                                                                                                                                                                                                                                                                                                                                                                                                                                                                                                                                                                                                                                                                                                                                               | S   |  |  |
| Headlamps: Daytime Running Lamps with auto on/off, programmable delay                                                                                                                                                                                                                                                                                                                                                                                                                                                                                                                                                                                                                                                                                                                                                                                                                                                                                                                                                                                                                                                                                                                                                                                                                                                                                                                                                                                                                                                                                                                                                                                                                                                                                                                                                                                                                                                                                                                                                                                                                                                          | S   |  |  |
| LATCH ( <u>L</u> ower <u>A</u> nchors and <u>T</u> op tethers for <u>CH</u> ildren) system: rear child-seat anchor points                                                                                                                                                                                                                                                                                                                                                                                                                                                                                                                                                                                                                                                                                                                                                                                                                                                                                                                                                                                                                                                                                                                                                                                                                                                                                                                                                                                                                                                                                                                                                                                                                                                                                                                                                                                                                                                                                                                                                                                                      | S   |  |  |
| Traction Control                                                                                                                                                                                                                                                                                                                                                                                                                                                                                                                                                                                                                                                                                                                                                                                                                                                                                                                                                                                                                                                                                                                                                                                                                                                                                                                                                                                                                                                                                                                                                                                                                                                                                                                                                                                                                                                                                                                                                                                                                                                                                                               | S   |  |  |
| INTERIOR FEATURES                                                                                                                                                                                                                                                                                                                                                                                                                                                                                                                                                                                                                                                                                                                                                                                                                                                                                                                                                                                                                                                                                                                                                                                                                                                                                                                                                                                                                                                                                                                                                                                                                                                                                                                                                                                                                                                                                                                                                                                                                                                                                                              |     |  |  |
| Audio system: Blaupunkt, 200-watt, includes in-dash six-disc CD changer and 10 speakers                                                                                                                                                                                                                                                                                                                                                                                                                                                                                                                                                                                                                                                                                                                                                                                                                                                                                                                                                                                                                                                                                                                                                                                                                                                                                                                                                                                                                                                                                                                                                                                                                                                                                                                                                                                                                                                                                                                                                                                                                                        | S   |  |  |
| Driver Information Center                                                                                                                                                                                                                                                                                                                                                                                                                                                                                                                                                                                                                                                                                                                                                                                                                                                                                                                                                                                                                                                                                                                                                                                                                                                                                                                                                                                                                                                                                                                                                                                                                                                                                                                                                                                                                                                                                                                                                                                                                                                                                                      | S   |  |  |
| Door locks: power-programmable with lockout protection                                                                                                                                                                                                                                                                                                                                                                                                                                                                                                                                                                                                                                                                                                                                                                                                                                                                                                                                                                                                                                                                                                                                                                                                                                                                                                                                                                                                                                                                                                                                                                                                                                                                                                                                                                                                                                                                                                                                                                                                                                                                         | S   |  |  |
| Gauges: color-coordinated Sport-Gauge Package                                                                                                                                                                                                                                                                                                                                                                                                                                                                                                                                                                                                                                                                                                                                                                                                                                                                                                                                                                                                                                                                                                                                                                                                                                                                                                                                                                                                                                                                                                                                                                                                                                                                                                                                                                                                                                                                                                                                                                                                                                                                                  | S   |  |  |
| Seats: front and rear sport bucket with leather-appointed seating surfaces;<br>front seats include eight-way power adjusters and manual lumbar support                                                                                                                                                                                                                                                                                                                                                                                                                                                                                                                                                                                                                                                                                                                                                                                                                                                                                                                                                                                                                                                                                                                                                                                                                                                                                                                                                                                                                                                                                                                                                                                                                                                                                                                                                                                                                                                                                                                                                                         | S   |  |  |
| Steering wheel: tilt/telescoping, leather-wrapped with mounted audio controls                                                                                                                                                                                                                                                                                                                                                                                                                                                                                                                                                                                                                                                                                                                                                                                                                                                                                                                                                                                                                                                                                                                                                                                                                                                                                                                                                                                                                                                                                                                                                                                                                                                                                                                                                                                                                                                                                                                                                                                                                                                  |     |  |  |
| Windows: power with driver and front-passenger Express-Down feature                                                                                                                                                                                                                                                                                                                                                                                                                                                                                                                                                                                                                                                                                                                                                                                                                                                                                                                                                                                                                                                                                                                                                                                                                                                                                                                                                                                                                                                                                                                                                                                                                                                                                                                                                                                                                                                                                                                                                                                                                                                            |     |  |  |