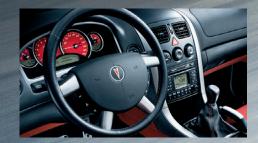

| EXTERIOR  Substituting the standard design of | GTO |  |  |
|--------------------------------------------------------------------------------------------------------------------------------------------------------------------------------------------------------------------------------------------------------------------------------------------------------------------------------------------------------------------------------------------------------------------------------------------------------------------------------------------------------------------------------------------------------------------------------------------------------------------------------------------------------------------------------------------------------------------------------------------------------------------------------------------------------------------------------------------------------------------------------------------------------------------------------------------------------------------------------------------------------------------------------------------------------------------------------------------------------------------------------------------------------------------------------------------------------------------------------------------------------------------------------------------------------------------------------------------------------------------------------------------------------------------------------------------------------------------------------------------------------------------------------------------------------------------------------------------------------------------------------------------------------------------------------------------------------------------------------------------------------------------------------------------------------------------------------------------------------------------------------------------------------------------------------------------------------------------------------------------------------------------------------------------------------------------------------------------------------------------------------|-----|--|--|
| Exhaust: split dual with single chromed-tipped outlets                                                                                                                                                                                                                                                                                                                                                                                                                                                                                                                                                                                                                                                                                                                                                                                                                                                                                                                                                                                                                                                                                                                                                                                                                                                                                                                                                                                                                                                                                                                                                                                                                                                                                                                                                                                                                                                                                                                                                                                                                                                                         | S   |  |  |
| Foglamps                                                                                                                                                                                                                                                                                                                                                                                                                                                                                                                                                                                                                                                                                                                                                                                                                                                                                                                                                                                                                                                                                                                                                                                                                                                                                                                                                                                                                                                                                                                                                                                                                                                                                                                                                                                                                                                                                                                                                                                                                                                                                                                       | S   |  |  |
| Hood scoops                                                                                                                                                                                                                                                                                                                                                                                                                                                                                                                                                                                                                                                                                                                                                                                                                                                                                                                                                                                                                                                                                                                                                                                                                                                                                                                                                                                                                                                                                                                                                                                                                                                                                                                                                                                                                                                                                                                                                                                                                                                                                                                    | S   |  |  |
| Remote Keyless Entry: includes power door locks and content-theft protection                                                                                                                                                                                                                                                                                                                                                                                                                                                                                                                                                                                                                                                                                                                                                                                                                                                                                                                                                                                                                                                                                                                                                                                                                                                                                                                                                                                                                                                                                                                                                                                                                                                                                                                                                                                                                                                                                                                                                                                                                                                   | S   |  |  |
| Spoiler: rear, aerodynamic                                                                                                                                                                                                                                                                                                                                                                                                                                                                                                                                                                                                                                                                                                                                                                                                                                                                                                                                                                                                                                                                                                                                                                                                                                                                                                                                                                                                                                                                                                                                                                                                                                                                                                                                                                                                                                                                                                                                                                                                                                                                                                     | S   |  |  |
| ENGINE/CHASSIS FEATURES                                                                                                                                                                                                                                                                                                                                                                                                                                                                                                                                                                                                                                                                                                                                                                                                                                                                                                                                                                                                                                                                                                                                                                                                                                                                                                                                                                                                                                                                                                                                                                                                                                                                                                                                                                                                                                                                                                                                                                                                                                                                                                        |     |  |  |
| Engine: 6.0L Gen IV all-aluminum LS2 V8, 400 hp @ 6000 rpm, 400 lbft.<br>of torque @4400 rpm                                                                                                                                                                                                                                                                                                                                                                                                                                                                                                                                                                                                                                                                                                                                                                                                                                                                                                                                                                                                                                                                                                                                                                                                                                                                                                                                                                                                                                                                                                                                                                                                                                                                                                                                                                                                                                                                                                                                                                                                                                   | S   |  |  |
| Drive type: rear-wheel drive with limited slip differential                                                                                                                                                                                                                                                                                                                                                                                                                                                                                                                                                                                                                                                                                                                                                                                                                                                                                                                                                                                                                                                                                                                                                                                                                                                                                                                                                                                                                                                                                                                                                                                                                                                                                                                                                                                                                                                                                                                                                                                                                                                                    | S   |  |  |
| Performance Brake Package: includes red calipers and GTO badging                                                                                                                                                                                                                                                                                                                                                                                                                                                                                                                                                                                                                                                                                                                                                                                                                                                                                                                                                                                                                                                                                                                                                                                                                                                                                                                                                                                                                                                                                                                                                                                                                                                                                                                                                                                                                                                                                                                                                                                                                                                               | S   |  |  |
| Steering: variable-ratio, rack-and-pinion                                                                                                                                                                                                                                                                                                                                                                                                                                                                                                                                                                                                                                                                                                                                                                                                                                                                                                                                                                                                                                                                                                                                                                                                                                                                                                                                                                                                                                                                                                                                                                                                                                                                                                                                                                                                                                                                                                                                                                                                                                                                                      | S   |  |  |
| Suspension: front, independent, MacPherson struts with progressive/variable-rate springs                                                                                                                                                                                                                                                                                                                                                                                                                                                                                                                                                                                                                                                                                                                                                                                                                                                                                                                                                                                                                                                                                                                                                                                                                                                                                                                                                                                                                                                                                                                                                                                                                                                                                                                                                                                                                                                                                                                                                                                                                                       | S   |  |  |
| Suspension: rear, independent, with progressive/variable-rate springs                                                                                                                                                                                                                                                                                                                                                                                                                                                                                                                                                                                                                                                                                                                                                                                                                                                                                                                                                                                                                                                                                                                                                                                                                                                                                                                                                                                                                                                                                                                                                                                                                                                                                                                                                                                                                                                                                                                                                                                                                                                          | S   |  |  |
| Tires/Wheels: P245/45ZR-17 W-rated all-season tires with 17-inch painted, aluminum wheels                                                                                                                                                                                                                                                                                                                                                                                                                                                                                                                                                                                                                                                                                                                                                                                                                                                                                                                                                                                                                                                                                                                                                                                                                                                                                                                                                                                                                                                                                                                                                                                                                                                                                                                                                                                                                                                                                                                                                                                                                                      | S   |  |  |
| Tires/Wheels: P235/40ZR-18 Performance tires with 18-inch painted, aluminum wheels                                                                                                                                                                                                                                                                                                                                                                                                                                                                                                                                                                                                                                                                                                                                                                                                                                                                                                                                                                                                                                                                                                                                                                                                                                                                                                                                                                                                                                                                                                                                                                                                                                                                                                                                                                                                                                                                                                                                                                                                                                             | А   |  |  |
| Transmission: Tremec close-ratio six-speed manual                                                                                                                                                                                                                                                                                                                                                                                                                                                                                                                                                                                                                                                                                                                                                                                                                                                                                                                                                                                                                                                                                                                                                                                                                                                                                                                                                                                                                                                                                                                                                                                                                                                                                                                                                                                                                                                                                                                                                                                                                                                                              | А   |  |  |
| Transmission: four-speed automatic, electronically controlled with overdrive                                                                                                                                                                                                                                                                                                                                                                                                                                                                                                                                                                                                                                                                                                                                                                                                                                                                                                                                                                                                                                                                                                                                                                                                                                                                                                                                                                                                                                                                                                                                                                                                                                                                                                                                                                                                                                                                                                                                                                                                                                                   | S   |  |  |
| SAFETY AND SECURITY FEATURES                                                                                                                                                                                                                                                                                                                                                                                                                                                                                                                                                                                                                                                                                                                                                                                                                                                                                                                                                                                                                                                                                                                                                                                                                                                                                                                                                                                                                                                                                                                                                                                                                                                                                                                                                                                                                                                                                                                                                                                                                                                                                                   |     |  |  |
| Air bags: <sup>3</sup> driver and right-front passenger, frontal                                                                                                                                                                                                                                                                                                                                                                                                                                                                                                                                                                                                                                                                                                                                                                                                                                                                                                                                                                                                                                                                                                                                                                                                                                                                                                                                                                                                                                                                                                                                                                                                                                                                                                                                                                                                                                                                                                                                                                                                                                                               | S   |  |  |
| Brakes: four-wheel antilock disc                                                                                                                                                                                                                                                                                                                                                                                                                                                                                                                                                                                                                                                                                                                                                                                                                                                                                                                                                                                                                                                                                                                                                                                                                                                                                                                                                                                                                                                                                                                                                                                                                                                                                                                                                                                                                                                                                                                                                                                                                                                                                               | S   |  |  |
| Headlamps: Daytime Running Lamps with auto on/off, programmable delay                                                                                                                                                                                                                                                                                                                                                                                                                                                                                                                                                                                                                                                                                                                                                                                                                                                                                                                                                                                                                                                                                                                                                                                                                                                                                                                                                                                                                                                                                                                                                                                                                                                                                                                                                                                                                                                                                                                                                                                                                                                          | S   |  |  |
| LATCH ( <u>L</u> ower <u>A</u> nchors and <u>T</u> op tethers for <u>CH</u> ildren) system: rear child-seat anchor points                                                                                                                                                                                                                                                                                                                                                                                                                                                                                                                                                                                                                                                                                                                                                                                                                                                                                                                                                                                                                                                                                                                                                                                                                                                                                                                                                                                                                                                                                                                                                                                                                                                                                                                                                                                                                                                                                                                                                                                                      | S   |  |  |
| Traction Control                                                                                                                                                                                                                                                                                                                                                                                                                                                                                                                                                                                                                                                                                                                                                                                                                                                                                                                                                                                                                                                                                                                                                                                                                                                                                                                                                                                                                                                                                                                                                                                                                                                                                                                                                                                                                                                                                                                                                                                                                                                                                                               | S   |  |  |
| INTERIOR FEATURES                                                                                                                                                                                                                                                                                                                                                                                                                                                                                                                                                                                                                                                                                                                                                                                                                                                                                                                                                                                                                                                                                                                                                                                                                                                                                                                                                                                                                                                                                                                                                                                                                                                                                                                                                                                                                                                                                                                                                                                                                                                                                                              |     |  |  |
| Audio system: Blaupunkt, 200-watt, includes in-dash six-disc CD changer and 10 speakers                                                                                                                                                                                                                                                                                                                                                                                                                                                                                                                                                                                                                                                                                                                                                                                                                                                                                                                                                                                                                                                                                                                                                                                                                                                                                                                                                                                                                                                                                                                                                                                                                                                                                                                                                                                                                                                                                                                                                                                                                                        | S   |  |  |
| Driver Information Center                                                                                                                                                                                                                                                                                                                                                                                                                                                                                                                                                                                                                                                                                                                                                                                                                                                                                                                                                                                                                                                                                                                                                                                                                                                                                                                                                                                                                                                                                                                                                                                                                                                                                                                                                                                                                                                                                                                                                                                                                                                                                                      | S   |  |  |
| Door locks: power-programmable with lockout protection                                                                                                                                                                                                                                                                                                                                                                                                                                                                                                                                                                                                                                                                                                                                                                                                                                                                                                                                                                                                                                                                                                                                                                                                                                                                                                                                                                                                                                                                                                                                                                                                                                                                                                                                                                                                                                                                                                                                                                                                                                                                         | S   |  |  |
| Gauges: color-coordinated Sport-Gauge Package                                                                                                                                                                                                                                                                                                                                                                                                                                                                                                                                                                                                                                                                                                                                                                                                                                                                                                                                                                                                                                                                                                                                                                                                                                                                                                                                                                                                                                                                                                                                                                                                                                                                                                                                                                                                                                                                                                                                                                                                                                                                                  | S   |  |  |
| Seats: front and rear sport bucket with leather-appointed seating surfaces;<br>front seats include eight-way power adjusters and manual lumbar support                                                                                                                                                                                                                                                                                                                                                                                                                                                                                                                                                                                                                                                                                                                                                                                                                                                                                                                                                                                                                                                                                                                                                                                                                                                                                                                                                                                                                                                                                                                                                                                                                                                                                                                                                                                                                                                                                                                                                                         | S   |  |  |
| Steering wheel: tilt/telescoping, leather-wrapped with mounted audio controls                                                                                                                                                                                                                                                                                                                                                                                                                                                                                                                                                                                                                                                                                                                                                                                                                                                                                                                                                                                                                                                                                                                                                                                                                                                                                                                                                                                                                                                                                                                                                                                                                                                                                                                                                                                                                                                                                                                                                                                                                                                  |     |  |  |
| Windows: power with driver and front-passenger Express-Down feature                                                                                                                                                                                                                                                                                                                                                                                                                                                                                                                                                                                                                                                                                                                                                                                                                                                                                                                                                                                                                                                                                                                                                                                                                                                                                                                                                                                                                                                                                                                                                                                                                                                                                                                                                                                                                                                                                                                                                                                                                                                            |     |  |  |