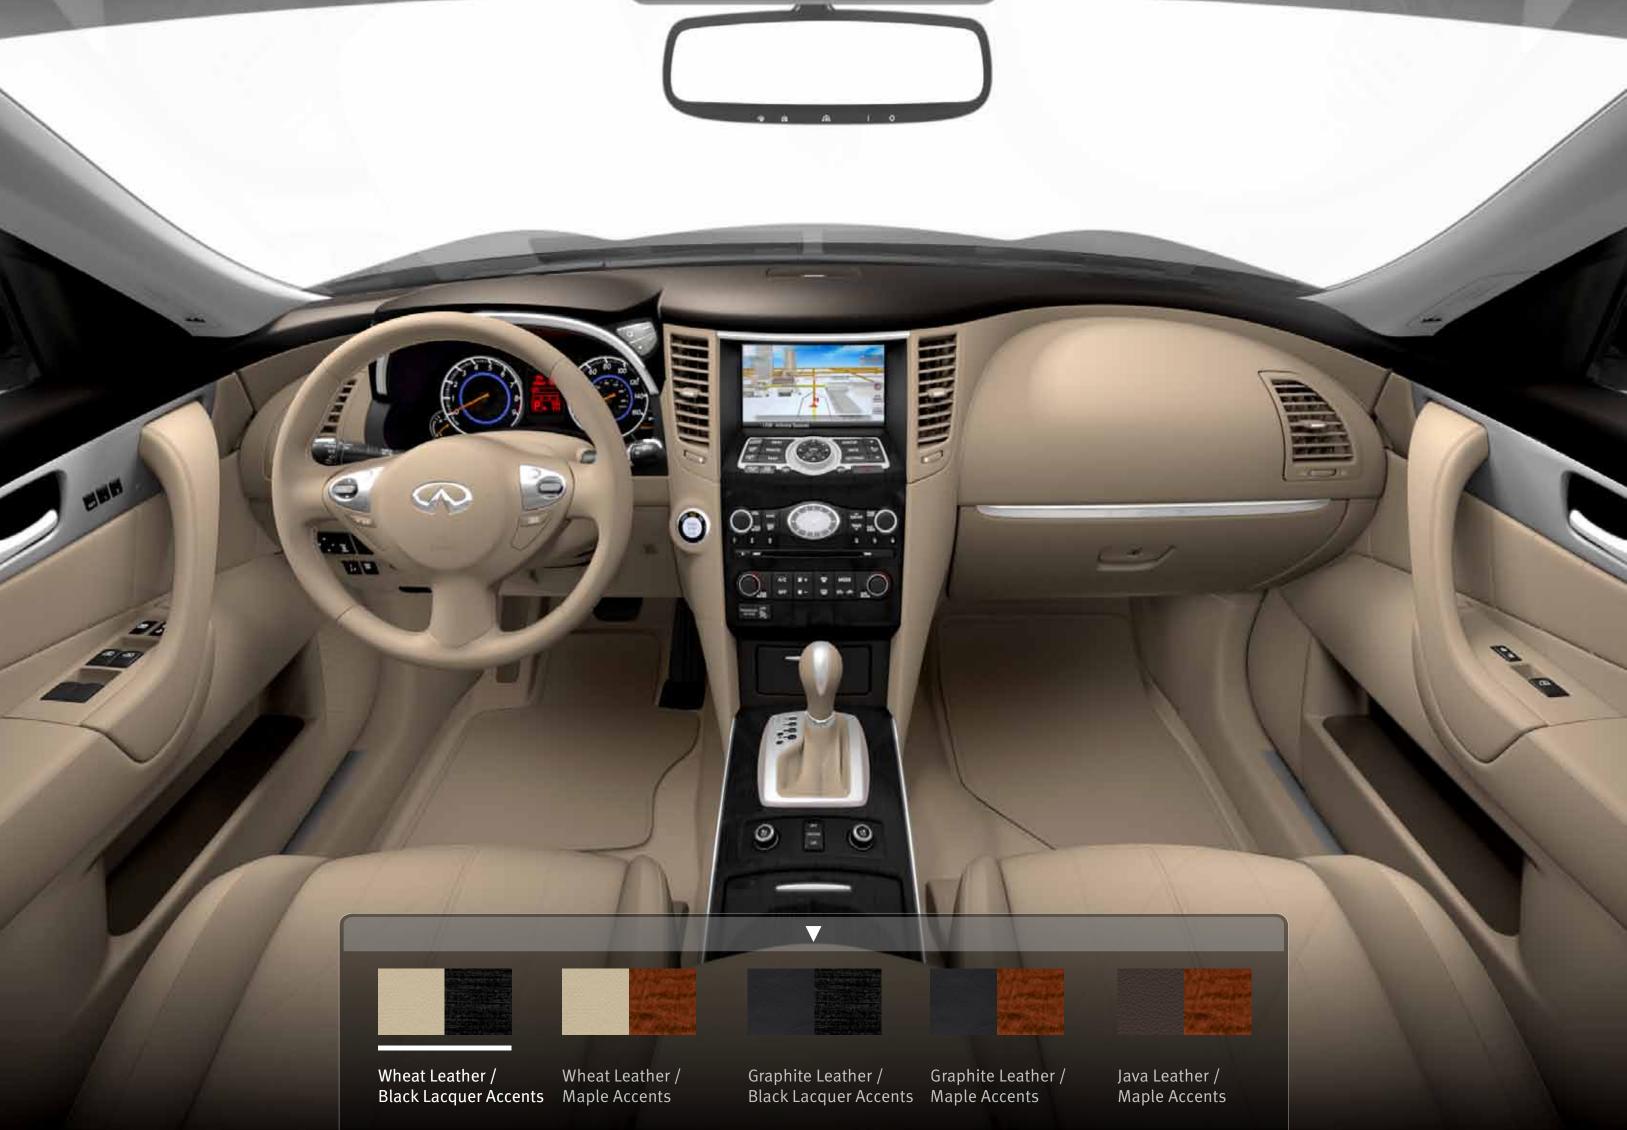

#### 2012 INFINITI G SEDAN

Too often, luxury vehicles insulate you from the driving experience. But the G Sedan embodies a thrillingly human expression of performance—one that forges an exhilarating connection between you, the car and the road. The power rushing from its 328-hp VVEL® V6 engine is engineered to build organically for a feeling of limitless power, even while improving fuel economy.<sup>1</sup> A 2.5-liter V6 affords you the choice of smaller displacement and greater efficiency. Available Intelligent All-Wheel Drive enhances traction and control, adapting to your driving conditions by delivering power where you need it. Inside, your senses are richly rewarded with an interior that beams with stylish beauty and refined textures, while graceful shapes both inside and out flow with dynamic energy.

#### > KEY FEATURES

VIEW GALLERY -

|                     |         | WHY BE CONV<br>WHEN YOU CAN BE SET |
|---------------------|---------|------------------------------------|
|                     |         |                                    |
| > 360 SPIN > COLORS | > SPECS |                                    |