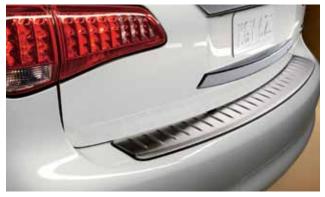

### > G COUPE > G CONVERTIBLE > INFINITI M > EX > FX > JX

> QX

> G SEDAN

Dual DVD head restraint monitors

Stainless steel illuminated kick plates

Stainless steel rear bumper protector

18-inch, 9-spoke aluminum-alloy wheels