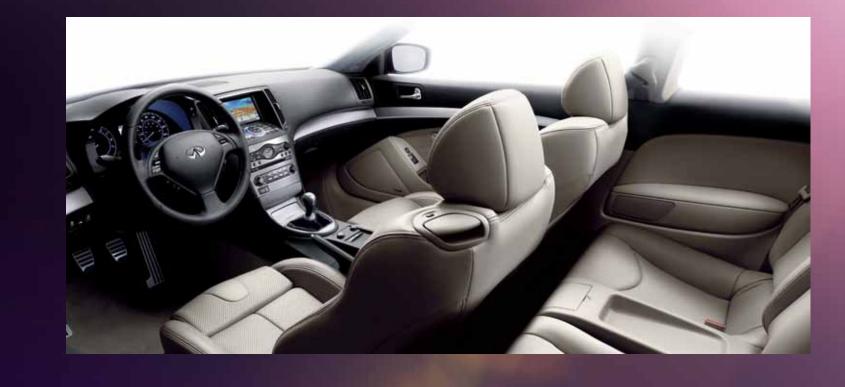

#### 2012 INFINITI G SEDAN

Too often, luxury vehicles insulate you from the driving experience. But the G Sedan embodies a thrillingly human expression of performance—one that forges an exhilarating connection between you, the car and the road. The power rushing from its 328-hp VVEL® V6 engine is engineered to build organically for a feeling of limitless power, even while improving fuel economy.<sup>1</sup> A 2.5-liter V6 affords you the choice of smaller displacement and greater efficiency. Available Intelligent All-Wheel Drive enhances traction and control, adapting to your driving conditions by delivering power where you need it. Inside, your senses are richly rewarded with an interior that beams with stylish beauty and refined textures, while graceful shapes both inside and out flow with dynamic energy.

#### > KEY FEATURES

VIEW GALLERY -

|                     |         | WHY BE CONV<br>WHEN YOU CAN BE SET |
|---------------------|---------|------------------------------------|
|                     |         |                                    |
| > 360 SPIN > COLORS | > SPECS |                                    |