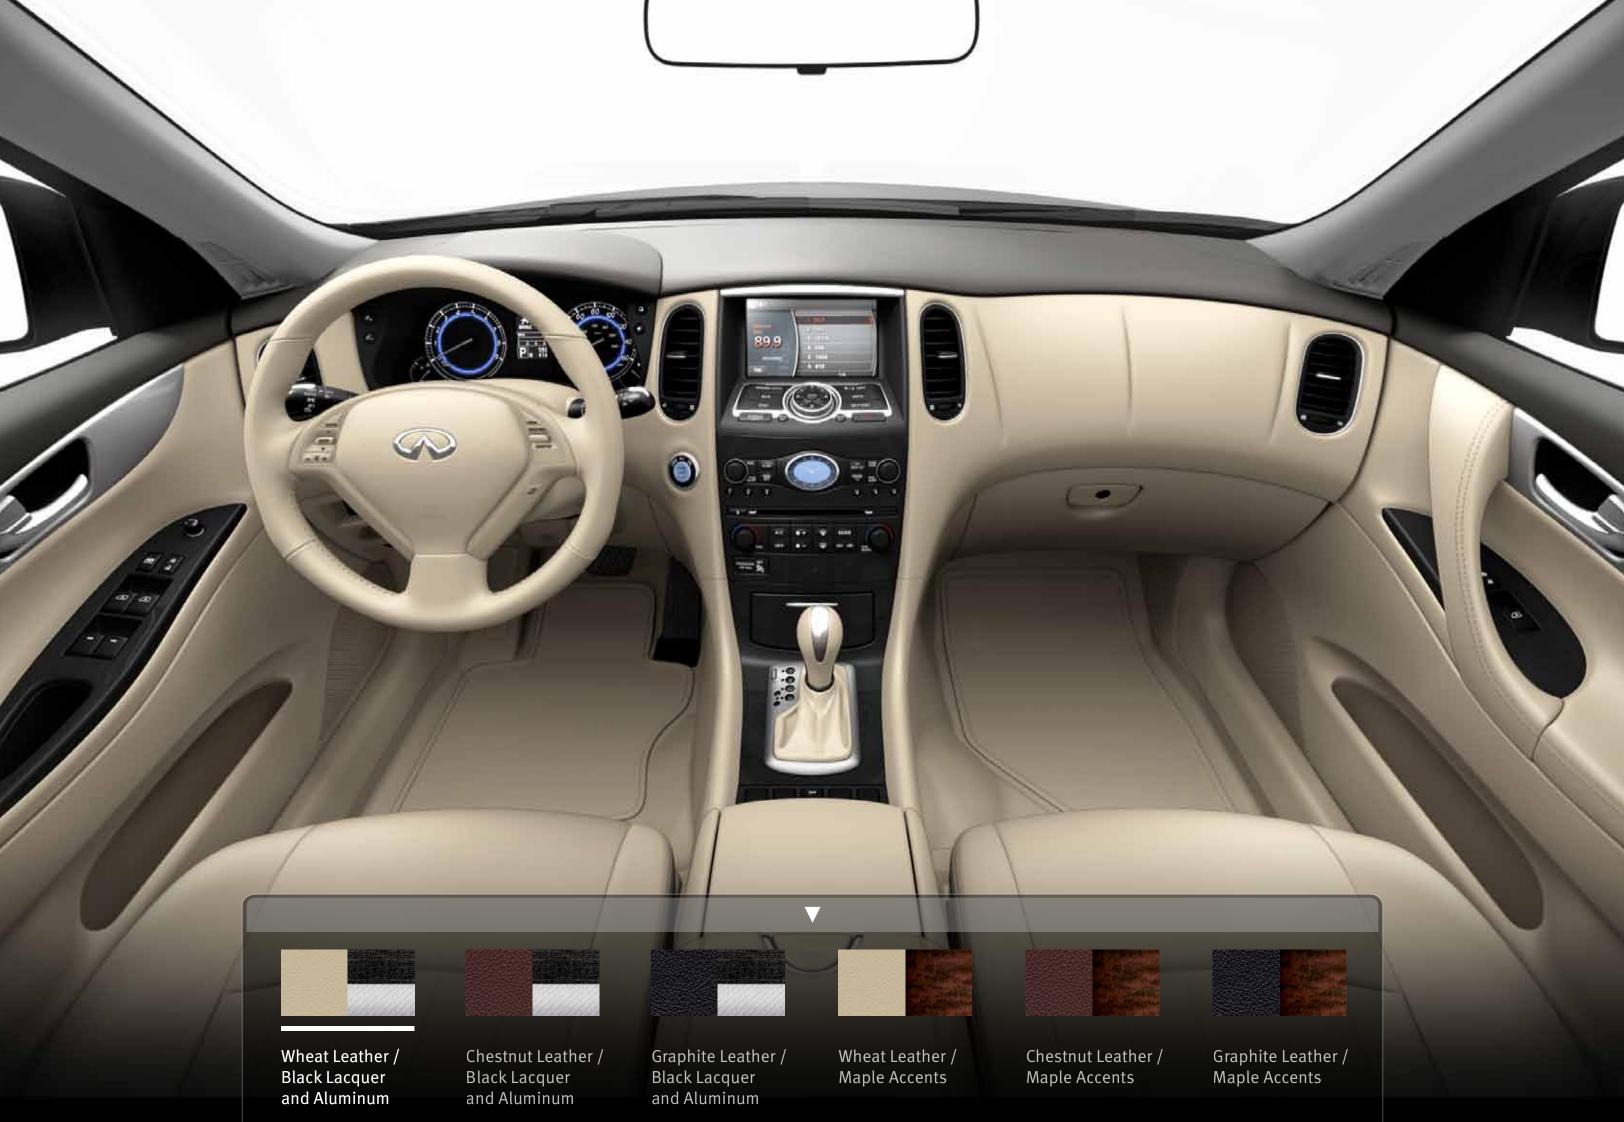

#### 2012 INFINITI EX

True luxury does more than reward—it understands and anticipates your desires. With an intimately tailored interior and technologies engineered to intuit your needs, the Infiniti EX is designed to be the ultimate expression of you. Every thoughtful detail, from the leather seats shaped to look and fit like a kimono to the available built-in driver's seat coat hanger, seems to have you in mind even before you enter the vehicle. And even then, the EX welcomes your arrival with warm light that illuminates as you approach. The world's first Around View<sup>®</sup> Monitor<sup>2,7</sup> gives you a virtual 360° view of your parking environment, and an impressive 297-hp V6 engine delivers energizing performance. And with a stylishly sleek, coupe-like exterior attracting all the right kind of attention, your EX won't be the only one seeking a closer connection with you.

Java Leather / White Ash Silver-Powdered Wood