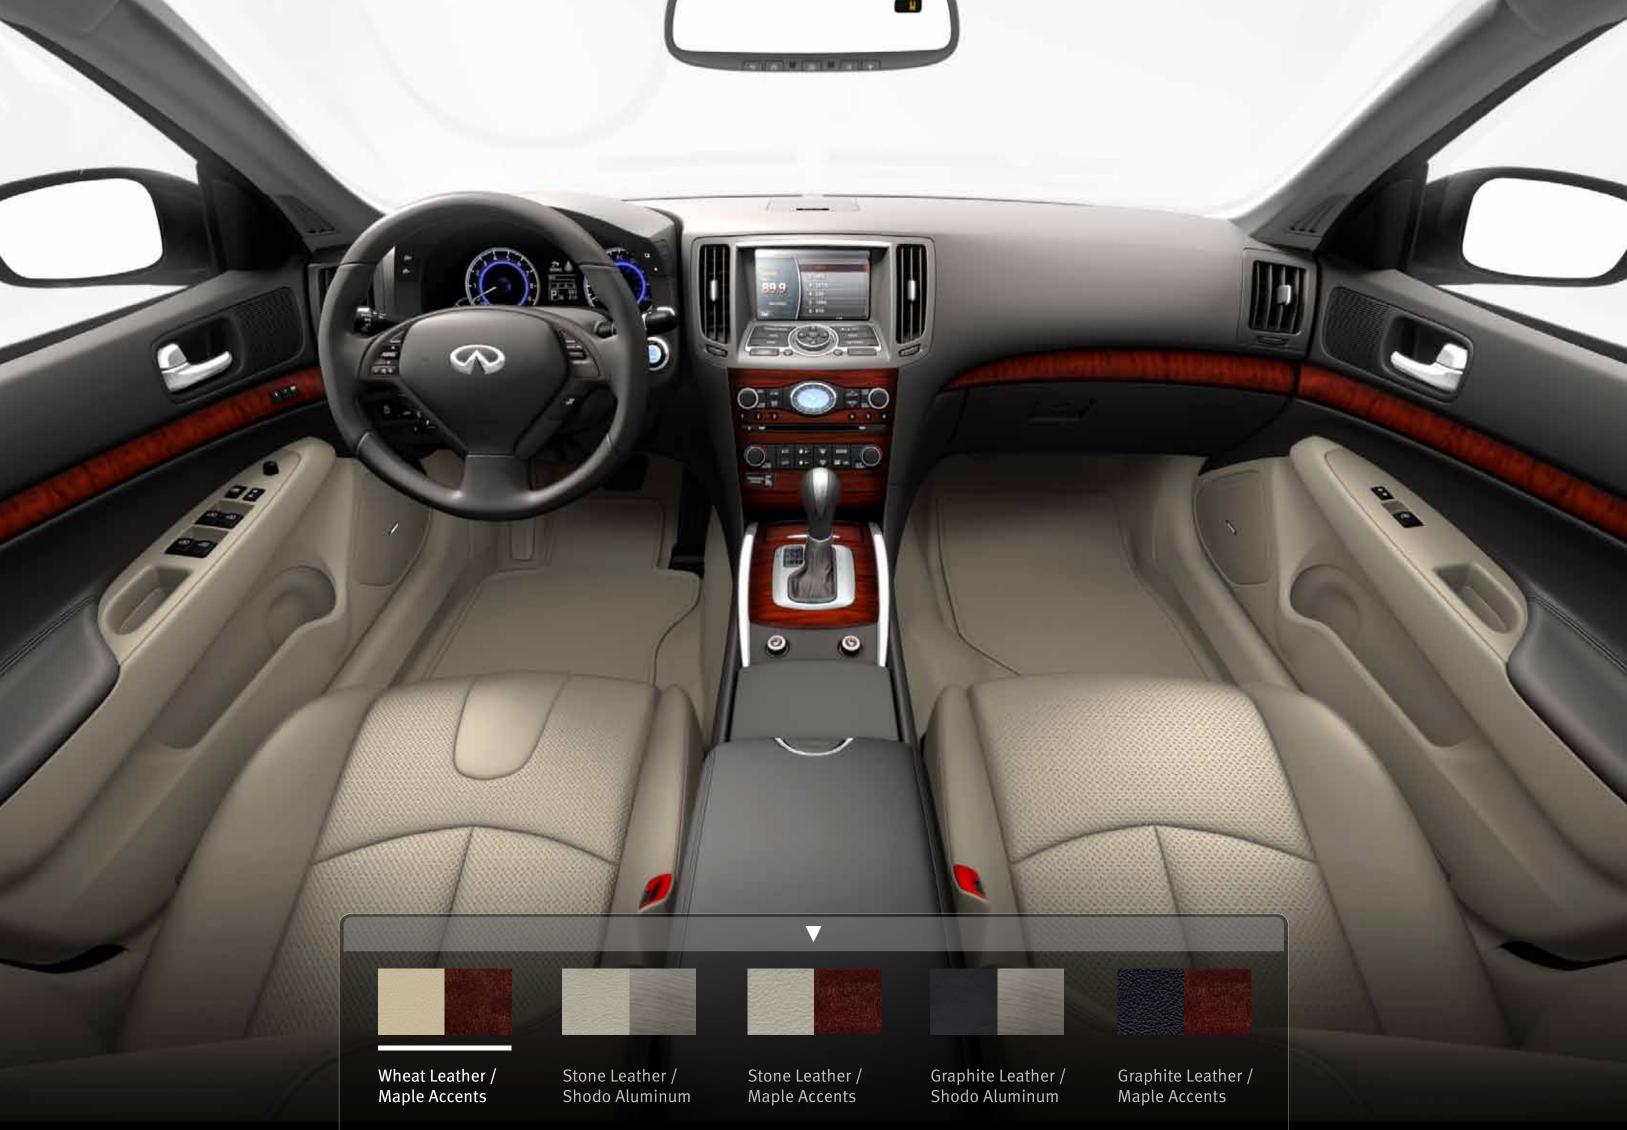

#### 2012 INFINITI G SEDAN

Too often, luxury vehicles insulate you from the driving experience. But the G Sedan embodies a thrillingly human expression of performance—one that forges an exhilarating connection between you, the car and the road. The power rushing from its 328-hp VVEL® V6 engine is engineered to build organically for a feeling of limitless power, even while improving fuel economy.<sup>1</sup> A 2.5-liter V6 affords you the choice of smaller displacement and greater efficiency. Available Intelligent All-Wheel Drive enhances traction and control, adapting to your driving conditions by delivering power where you need it. Inside, your senses are richly rewarded with an interior that beams with stylish beauty and refined textures, while graceful shapes both inside and out flow with dynamic energy.

#### > KEY FEATURES

VIEW GALLERY -

|                     |         | WHY BE CONV<br>WHEN YOU CAN BE SET |
|---------------------|---------|------------------------------------|
|                     |         |                                    |
| > 360 SPIN > COLORS | > SPECS |                                    |