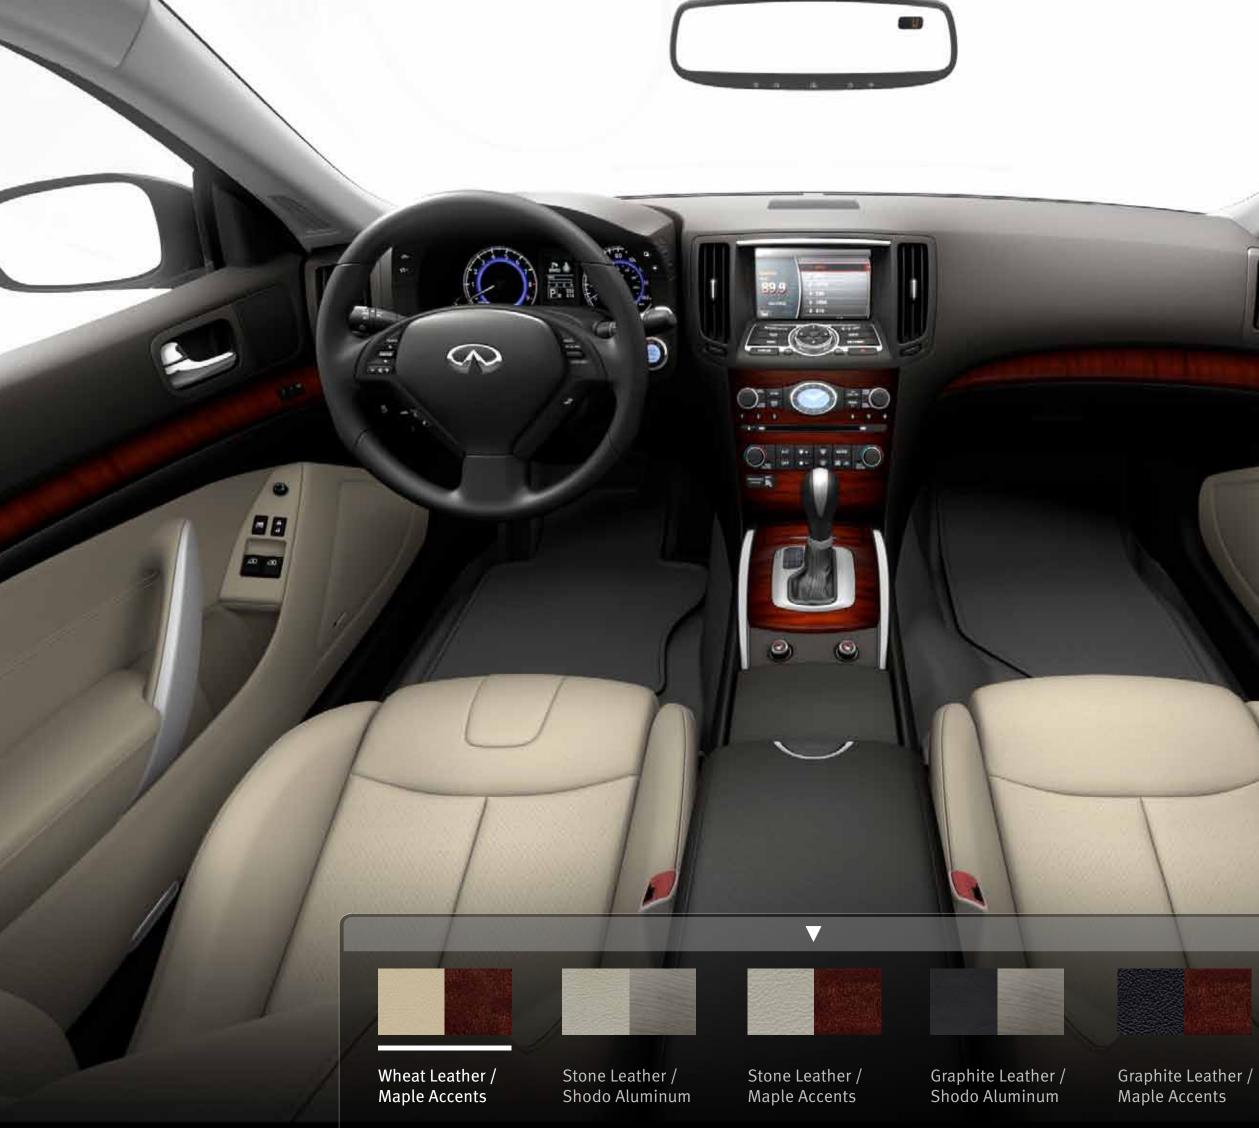

#### 2012 INFINITI G SEDAN

Too often, luxury vehicles insulate you from the driving experience. But the G Sedan embodies a thrillingly human expression of performance—one that forges an exhilarating connection between you, the car and the road. The power rushing from its 328-hp VVEL® V6 engine is engineered to build organically for a feeling of limitless power, even while improving fuel economy.<sup>1</sup> A 2.5-liter V6 affords you the choice of smaller displacement and greater efficiency. Available Intelligent All-Wheel Drive enhances traction and control, adapting to your driving conditions by delivering power where you need it. Inside, your senses are richly rewarded with an interior that beams with stylish beauty and refined textures, while graceful shapes both inside and out flow with dynamic energy.

#### > KEY FEATURES

VIEW GALLERY -

|                     |         | WHY BE CONV<br>WHEN YOU CAN BE SET |
|---------------------|---------|------------------------------------|
|                     |         |                                    |
| > 360 SPIN > COLORS | > SPECS |                                    |

Java Leather / White Ash Silver-Powdered Wood