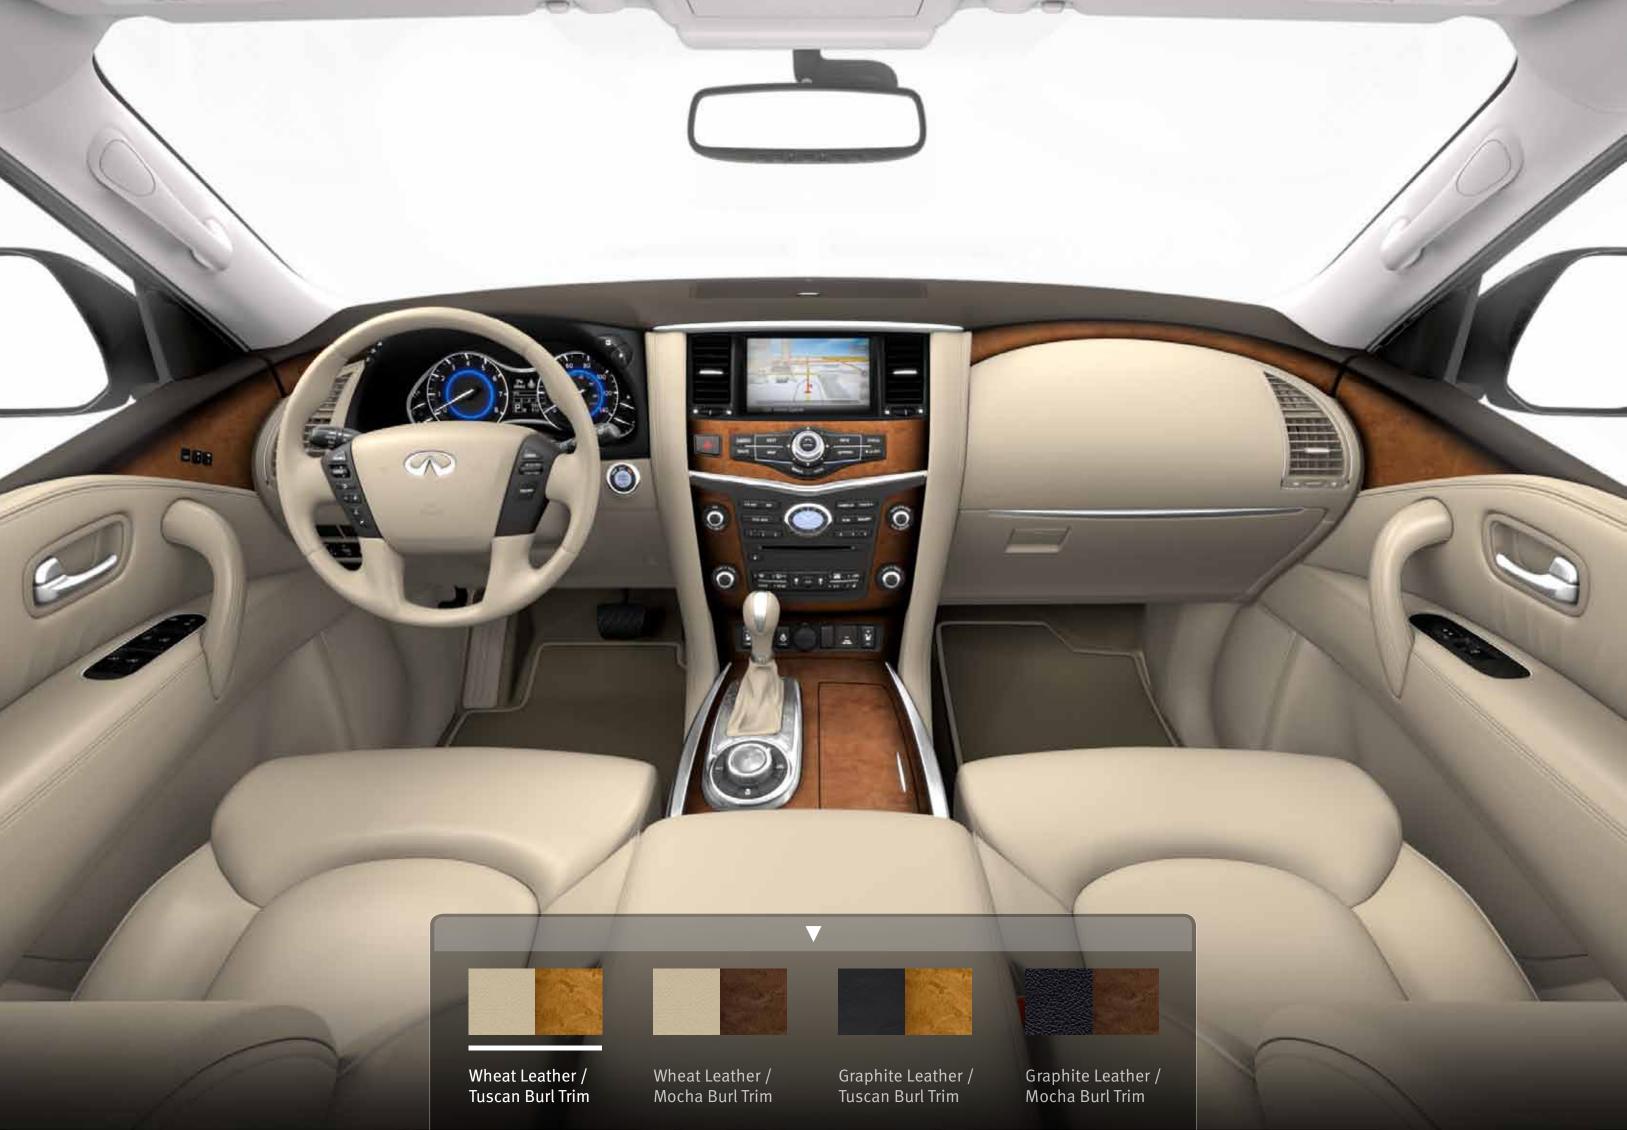

#### 2012 INFINITI QX

Unmatched sensory immersion. A commanding presence. The Infiniti QX is an expansive vision of luxury and design at their most boldly progressive. Seating up to eight passengers, the modern interior is as sophisticated as it is spacious, featuring power folding and reclining 3rd-row seats,<sup>30</sup> available Infiniti Theater System, and designated spaces for your remote control, headphones and DVDs (sold separately). And with a 400-hp V8 engine and the Infiniti-first Hydraulic Body Motion Control system, the QX gives you the power and traction to drive in a variety of conditions. Ultimate control in an environment of premium comfort.