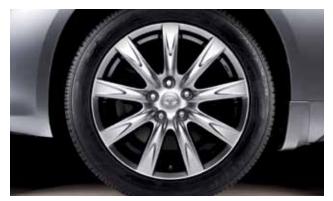

18-inch 9-spoke aluminum-alloy wheels, midnight black grille, LED daytime running lights (sport), front chin spoiler (sport), rear decklid spoiler

### > G COUPE > G CONVERTIBLE > INFINITI M > EX > FX > JX

> QX

> G SEDAN

Dual DVD head restraint monitors

Stainless steel illuminated kick plates

Stainless steel rear bumper protector

18-inch, 9-spoke aluminum-alloy wheels