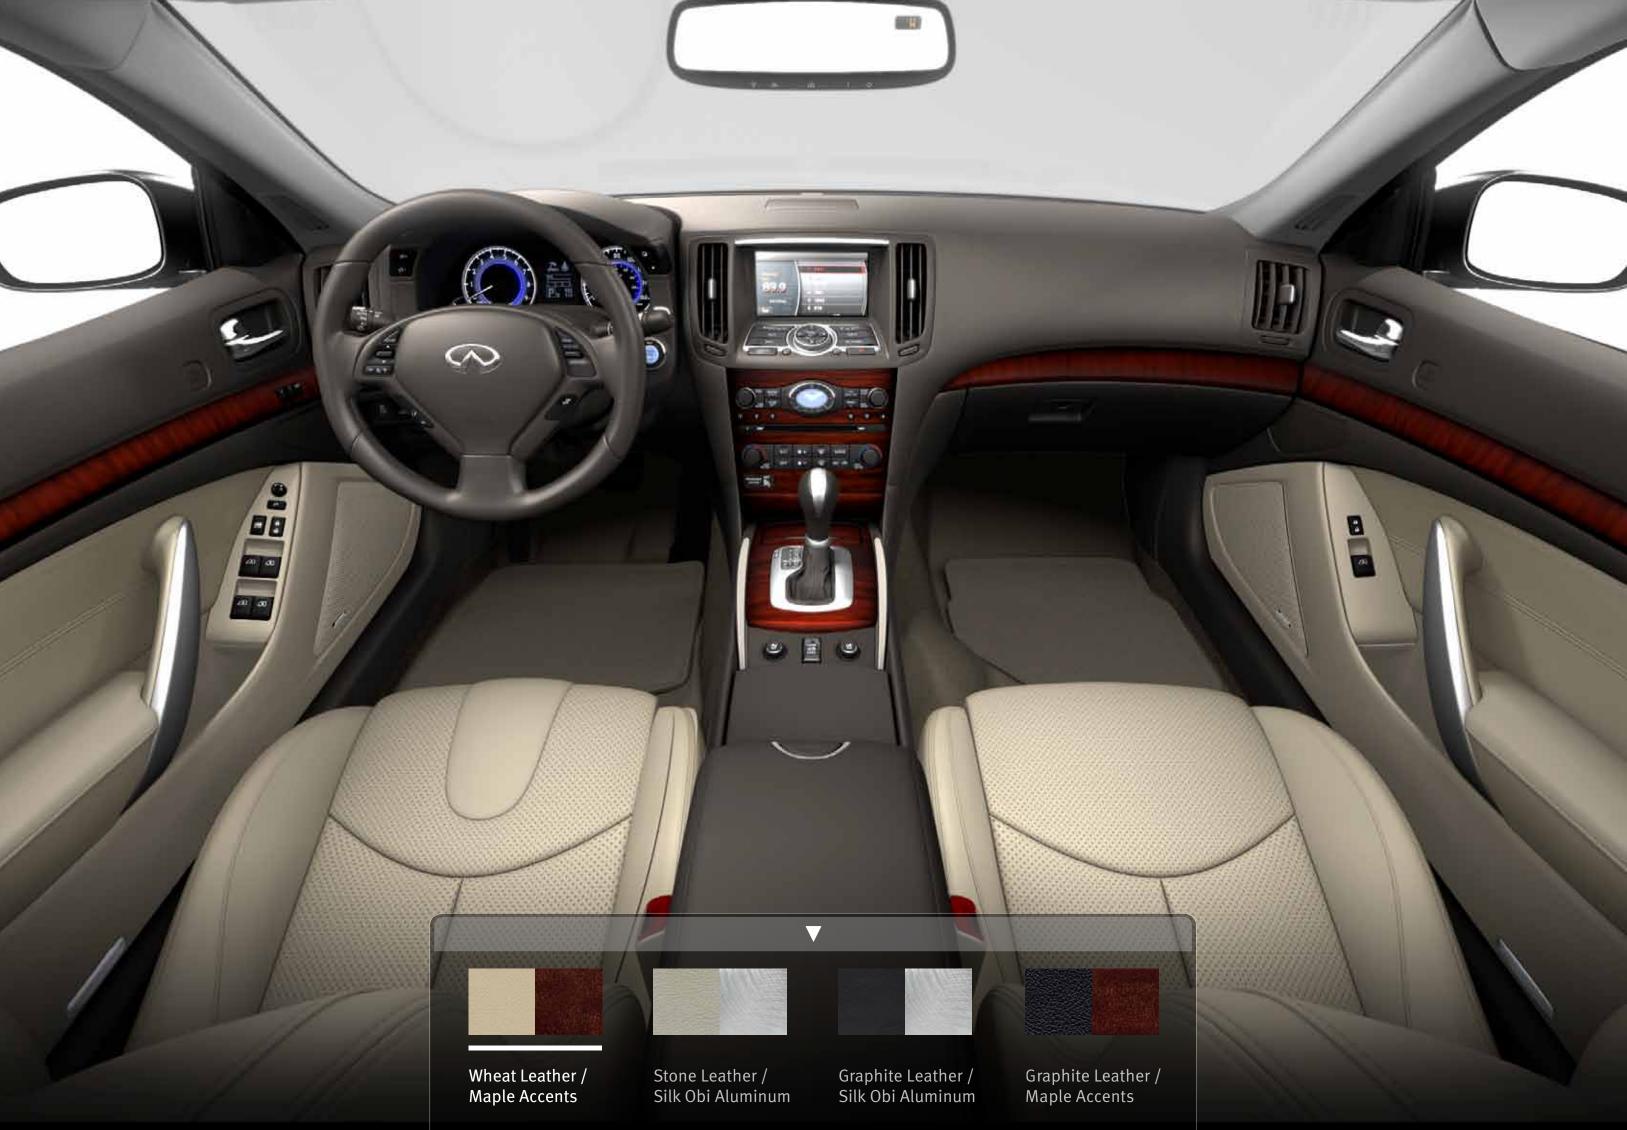

#### 2012 INFINITI G SEDAN

Too often, luxury vehicles insulate you from the driving experience. But the G Sedan embodies a thrillingly human expression of performance—one that forges an exhilarating connection between you, the car and the road. The power rushing from its 328-hp VVEL® V6 engine is engineered to build organically for a feeling of limitless power, even while improving fuel economy.<sup>1</sup> A 2.5-liter V6 affords you the choice of smaller displacement and greater efficiency. Available Intelligent All-Wheel Drive enhances traction and control, adapting to your driving conditions by delivering power where you need it. Inside, your senses are richly rewarded with an interior that beams with stylish beauty and refined textures, while graceful shapes both inside and out flow with dynamic energy.

Java Leather / White Ash Silver-Powdered Wood