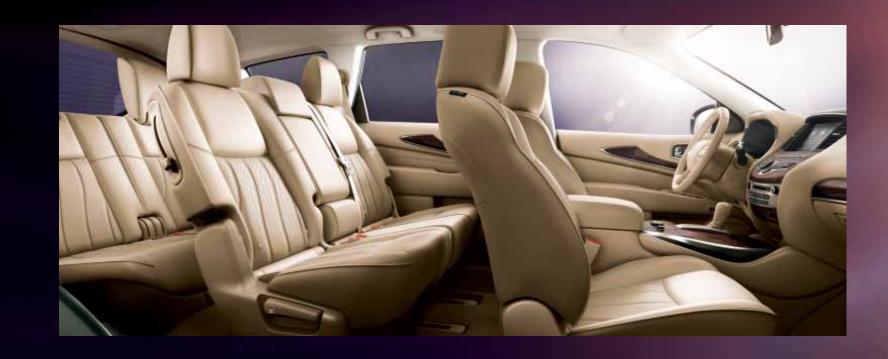

#### 2012 INFINITI QX

Unmatched sensory immersion. A commanding presence. The Infiniti QX is an expansive vision of luxury and design at their most boldly progressive. Seating up to eight passengers, the modern interior is as sophisticated as it is spacious, featuring power folding and reclining 3rd-row seats,<sup>30</sup> available Infiniti Theater System, and designated spaces for your remote control, headphones and DVDs (sold separately). And with a 400-hp V8 engine and the Infiniti-first Hydraulic Body Motion Control system, the QX gives you the power and traction to drive in a variety of conditions. Ultimate control in an environment of premium comfort.