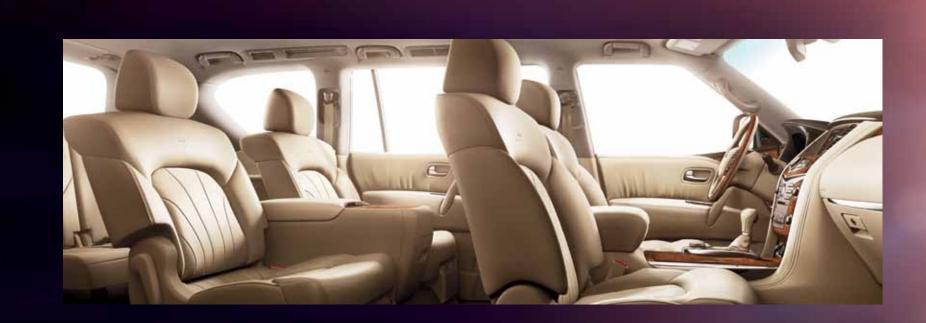

#### 2012 INFINITI QX

Unmatched sensory immersion. A commanding presence. The Infiniti QX is an expansive vision of luxury and design at their most boldly progressive. Seating up to eight passengers, the modern interior is as sophisticated as it is spacious, featuring power folding and reclining 3rd-row seats,<sup>30</sup> available Infiniti Theater System, and designated spaces for your remote control, headphones and DVDs (sold separately). And with a 400-hp V8 engine and the Infiniti-first Hydraulic Body Motion Control system, the QX gives you the power and traction to drive in a variety of conditions. Ultimate control in an environment of premium comfort.