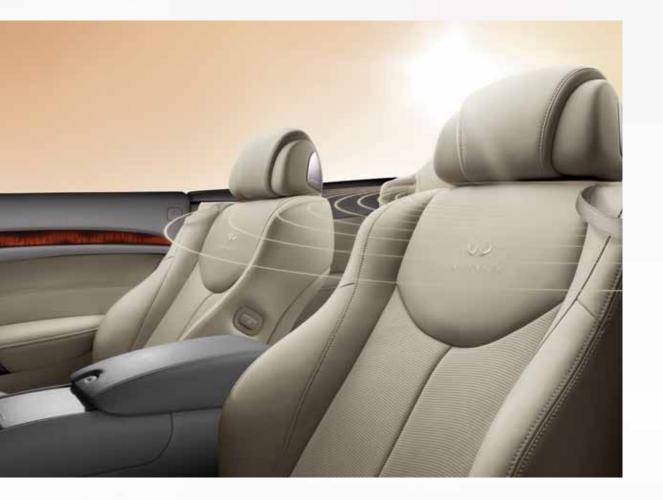

#### 2012 INFINITI G CONVERTIBLE

Bold thinking can change your perspective. For the G Convertible, that perspective extends infinitely upward, thanks to a threepiece folding hardtop. With it down, nothing stands between you and the powerful rush of liberation delivered by its class-leading<sup>5</sup> 325-hp VVEL<sup>®</sup> V6 engine. To sustain the pleasure whether you're under the moon or sun, we've created the unique Adaptive Climate Control System. It automatically adjusts to compensate for the outside temperature, top position and your speed. And the available Bose<sup>®</sup> Open Air Sound System compensates for outside noise to give you unrivaled audio clarity, including Bose<sup>®</sup> front seat Personal<sup>®</sup> speakers that create depth and ambience for a wider, more immersive sound.

#### > KEY FEATURES