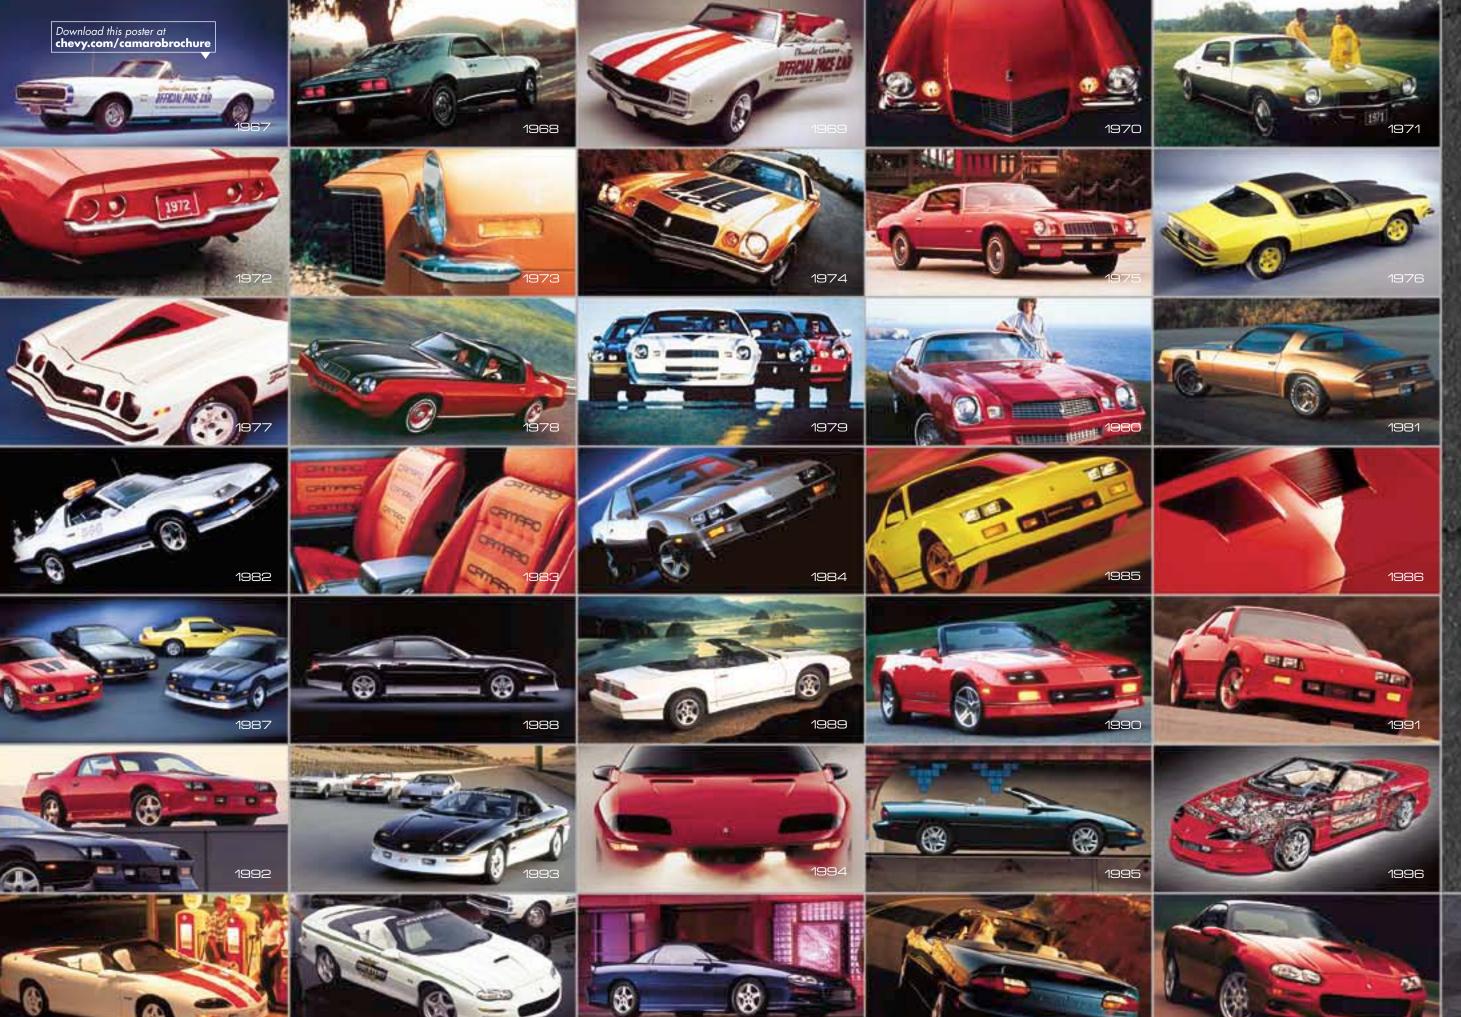

#### HAPPY 35th, CAMARO.

Fads come and go. Other things – Saturday nights, the sound of classic rock 'n roll and a thrill ride called Chevy Camaro – just get better and better.

It's been 35 years since the first Camaro roared to life, escalating the classic Chevrolet-Ford rivalry to a fever pitch. Enthusiasts have always loved that.

Right from the beginning — with its dramatic styling, 350 V8 and choice of coupe or convertible models — Camaro was "the closest thing to a Vette yet." Words like "SS," "Z28" and "Rally Sport" meant one thing — a very cool Chevy.

Through changing times and changing rules, Camaro has never compromised. To this day, the most youthful of Chevys is still a V8, rear-drive muscle car with DNA that dates directly back to the fall of 1966. Who could have imagined what would follow? Styling that has been consistently nothing less than an art form. Performance that has blown away the competition.

To everyone who has ever owned – or ever dreamed of owning – a Chevy Camaro, we dedicate the 35th anniversary of "Performance – American Style."

Lier Baldick

Rick Baldick

Camaro Brand Manager

Camaro's 35th anniversary is a once-in-a-lifetime event — but you'll be celebrating something special every moment you're driving this limited-edition SS.