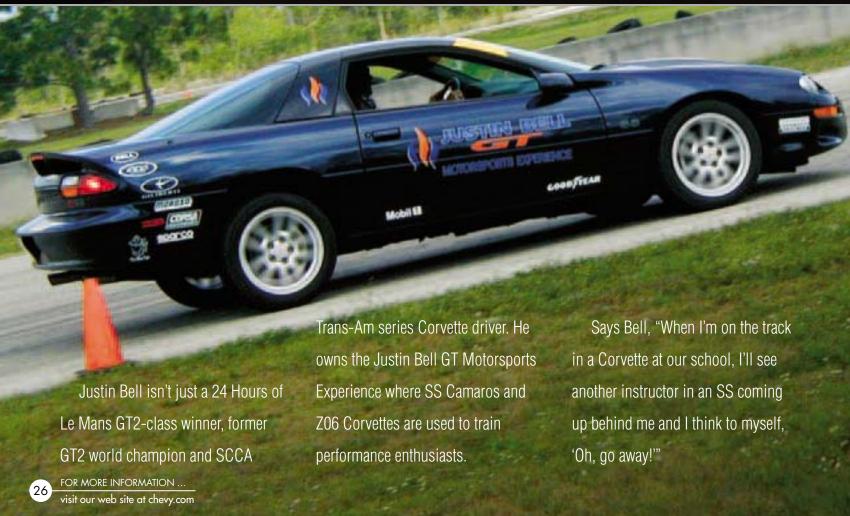

## WORK FOR A LIVING.

"When I thought about the car we should use, there was one clear choice — Chevy Camaro," says Rupert Bragg-Smith, professional driver and instructor. "It's a very predictable,

very quick car on the track. Camaro makes you feel absolutely one with the machine."

What's it like to get behind the wheel of a 6,000-hp Camaro? Just ask Chuck Etchells, who enjoys taking his NHRA Camaro Funny Car out for Sunday drives — a quarter mile at a time. Why did he choose

School just outside Las Vegas,

Nevada, uses Camaros and Corvettes

exclusively to teach the art of high

performance driving on the track.

Camaro? Etchells thinks the slippery shape gives him a real advantage.

Camaro's shape provides the necessary downforce to hold the car to the track, which is crucial in translating that 6,000 horsepower

into speed on the track. This nonproduction Camaro is custom built for NHRA Funny Car racing and is driven by a professional driver on a closed course.