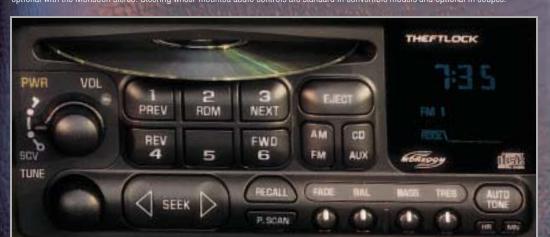

and you're ready to rock 'n roll, the 500-watt (peak power) Monsoon stereo with CD is a virtual tidal wave of sound. And, it's standard in all Camaros except the V6 coupe.

Once you've filed your flight plan

The Monsoon sound system with 500 (peak) watts of power is standard in Camaro SS, Z28 and all convertibles. A 12-disc CD changer is optional with the Monsoon stereo. Steering wheel-mounted audio controls are standard in convertible models and optional in coupes.

SEEK

FOR MORE INFORMATION .

visit our web site at chevy.com

The Monsoon eight-speaker sound system is precisely matched to Camaro's interior acoustics.