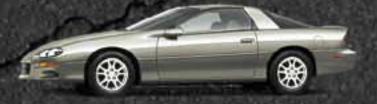

## NEVER UNDERESTIMATE A CAMARO.

The V6 model you see here has a 200-horsepower 3800 engine, Firm Ride and Handling Suspension and four-wheel disc brakes with ABS.

A Camaro just loves to run.

Any Camaro.

#### **EQUIPPED TO PERFORM:**

- 200-hp 3800 Series II V6 engine
- Five-speed manual transmission (standard on coupe)
- Electronically controlled four-speed automatic transmission (standard on convertible, optional on coupe)
- Four-wheel disc brakes with ABS
- Firm Ride and Handling Suspension
- 16-inch cast-aluminum wheels
- Optional Y87 Performance Handling Package (includes Zexel Torsen limited-slip differential, fast-ratio power steering and dual-outlet exhaust)