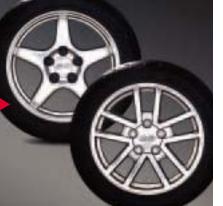

12-disc CD changer Never run out of your favorite music with this trunk-mounted CD changer. Ontional on all models

Optional chrome-finished 17" x 9" wheels give your new SS that "show car" look. Choose from either the classic ZR-1-style five-spoke wheel or the ultracontemporary 10-spoke design. These wheels are available from SLP Engineering. Contact them at 248-288-3066, visit slpeng.com or see your dealer for details.

Custom SS wheel options

NOTE: SLP products are not covered by the GM warranty. See page 33 for information on alterations and warranties.

Optional SS exhaust systems Choose from two SLP-engineered systems: one with "dual-dual" outlets or one with a specially styled center outlet. For more information on these systems, which boost SS horsepower to 335, contact SLP Engineering at 248-288-3066, visit slpeng.com or see your dealer for details.