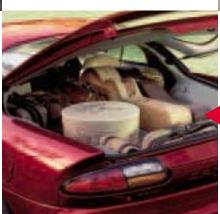

A remarkable trunk A wide-opening rear hatch and folddown rear seat make cargo loading easy. Luggage space (for coupe) is an amazing 32.8 cu. ft. with the rear seat folded flat. It's nice to know this is one sports car that offers utility.