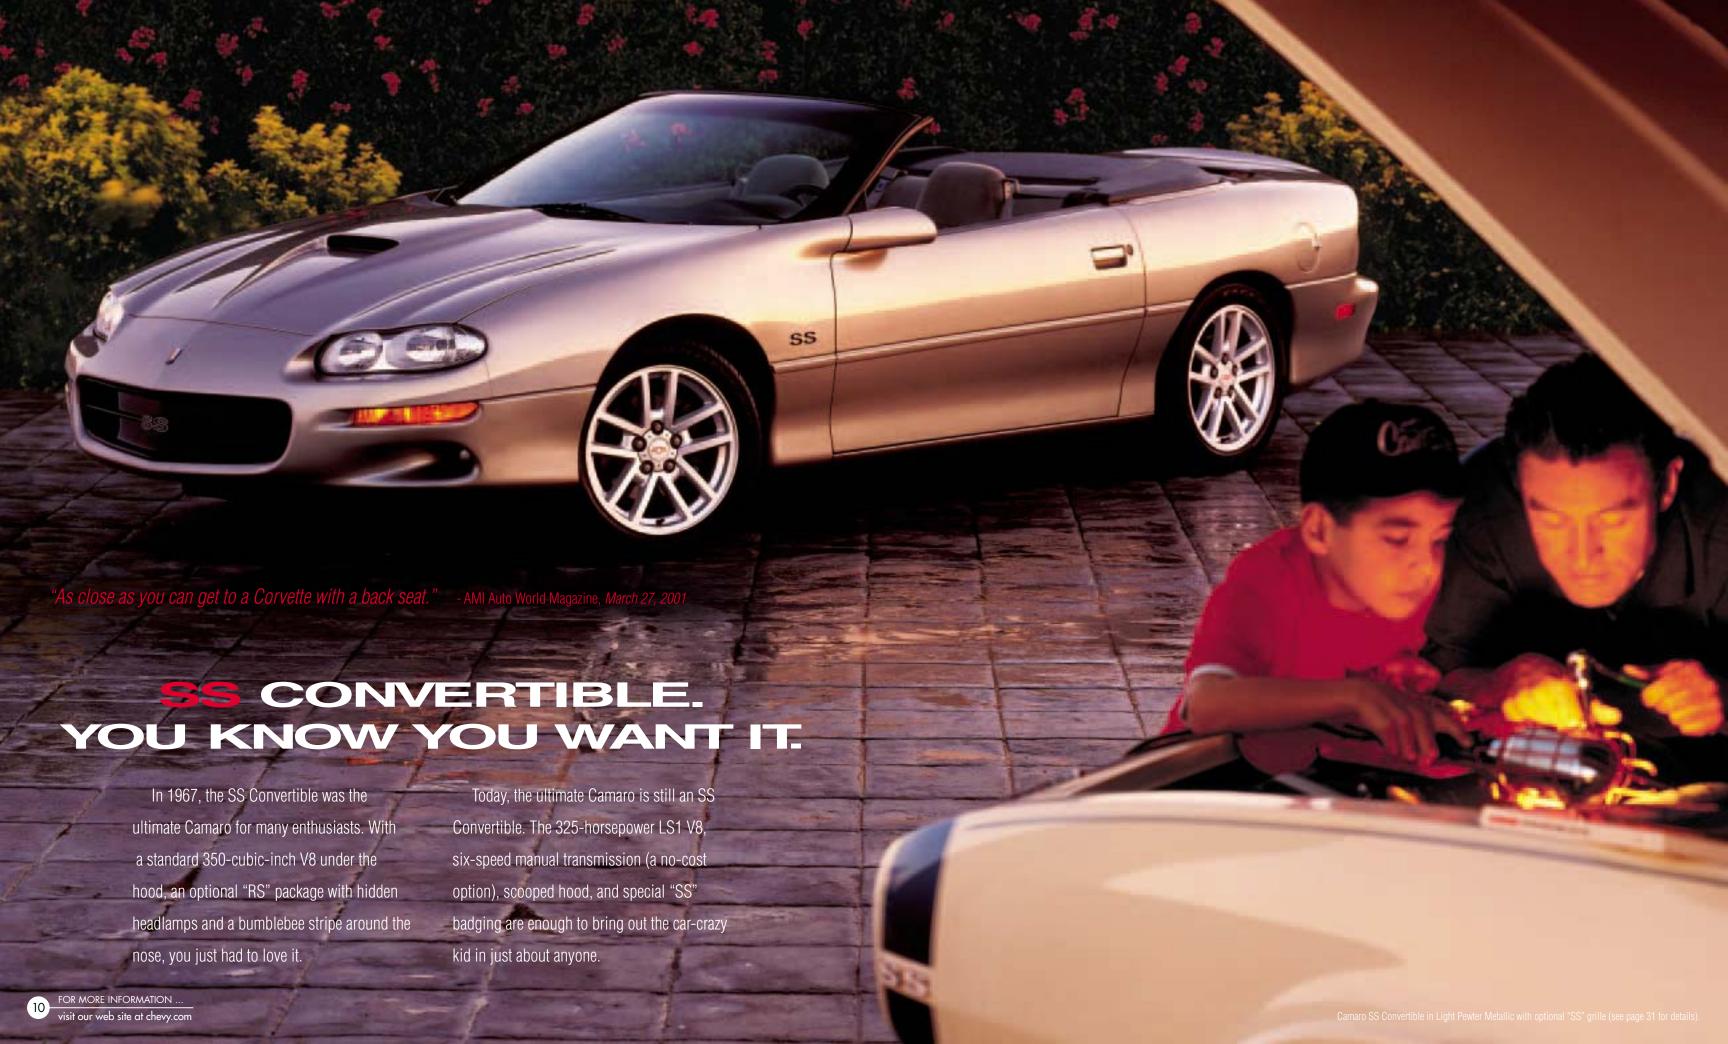

Special Ebony/Pewter leather seating surfaces
Special Trophy Mat in Ebony vinyl
with embroidered 35th Anniversary emblem

#### 35th Anniversary Standard Equipment

Monsoon 500-watt (peak) premium stereo sound system with stereo radio and CD player

Four-wheel disc brakes with ABS

Power door locks and power windows

Power trunk/hatch release

Six-way power driver seat

Remote Keyless Entry with alarm

Foglamps

Electronic cruise control

Leather-wrapped steering wheel with duplicate radio controls

Twin electric remote sport mirrors

Body-side moldings

#### 35th Anniversary Powertrain

5.7 Liter Corvette-derived LS1 V8 engine 325 hp @ 5200 rpm, 350 lb.-ft. of torque @ 4000 rpm

Four-speed automatic transmission (standard)

Six-speed manual transmission (optional at no extra cost)









THE RESEMBLANCE TO CORVETTE **IS PURELY** INTENTIONAL.

The word's out: there's a Corvette-derived V8 lurking within the Camaro SS. The only modifications from Corvette specifications were made for packaging reasons (how the powertrain and exhaust fit in and under the car). Camaro doesn't have quite as much power as Corvette, and that's because of the architecture of the car.

In 2001, the LS1 camshaft and intake were modified to fatten up the mid-range torque, and SS drivers will really feel that, especially in the 2,000–5,000 rpm range.

The LS1 V8. It's what sets Camaro SS apart from any would-be competitors.

#### The Numbers Tell the Story

Engine displacement ......5.7 Liters Horsepower.......325 @ 5200 rpm (SS) 310 @ 5200 rpm (Z28) Torque ......350 lb.-ft. @ 4000 rpm (SS) 340 lb.-