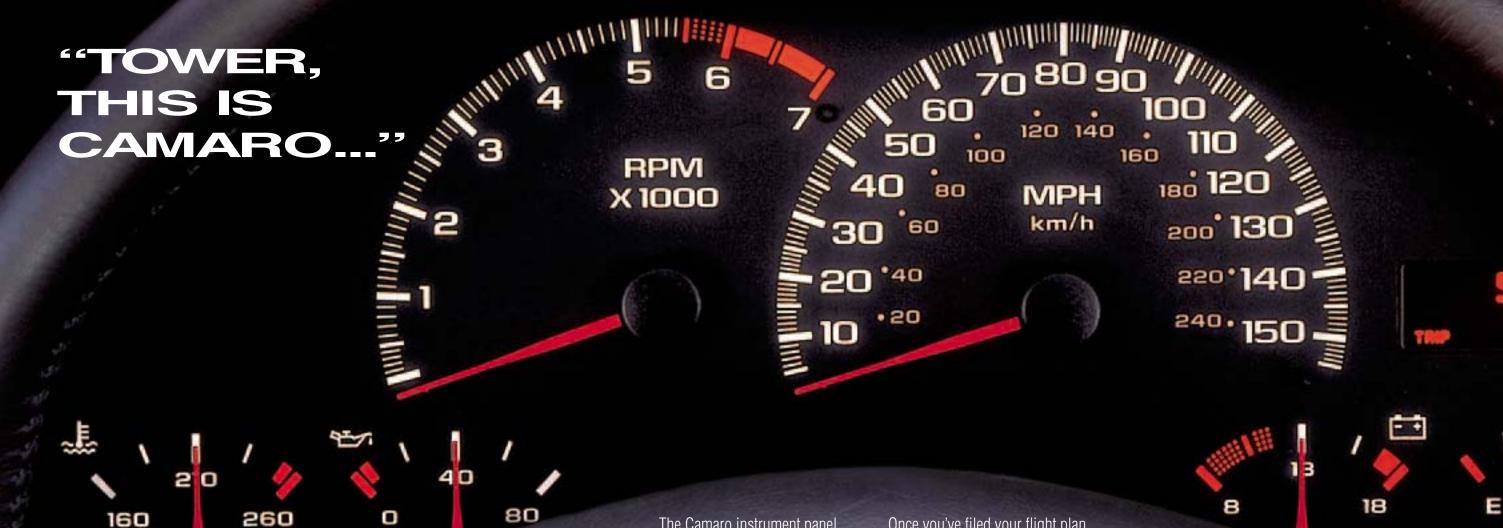

#### Efficient Airflow

The LS1 is ported like an overhead cam motor. Instead of curving around the pushrod, the air follows a straight path down to the combustion chamber

The Camaro instrument panel looks like something out of an F-16. Precise. Legible. With everything exactly where it should be. The relationship between driver and car is, in a word, harmonious.