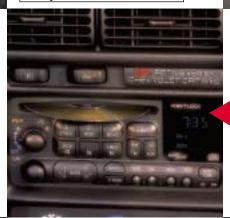

■ Watch a 2002 Camaro make its way through the assembly line at chévy.com/camarobrochure

Standard: stereo with CD An AM/FM stereo with CD player is standard in every Camaro. Features include integral clock, seek-scan and premium front and rear speakers. The eight-speaker Monsoon sound system with 500 watts of peak power (shown here) is standard on SS. Z28 and all convertibles.