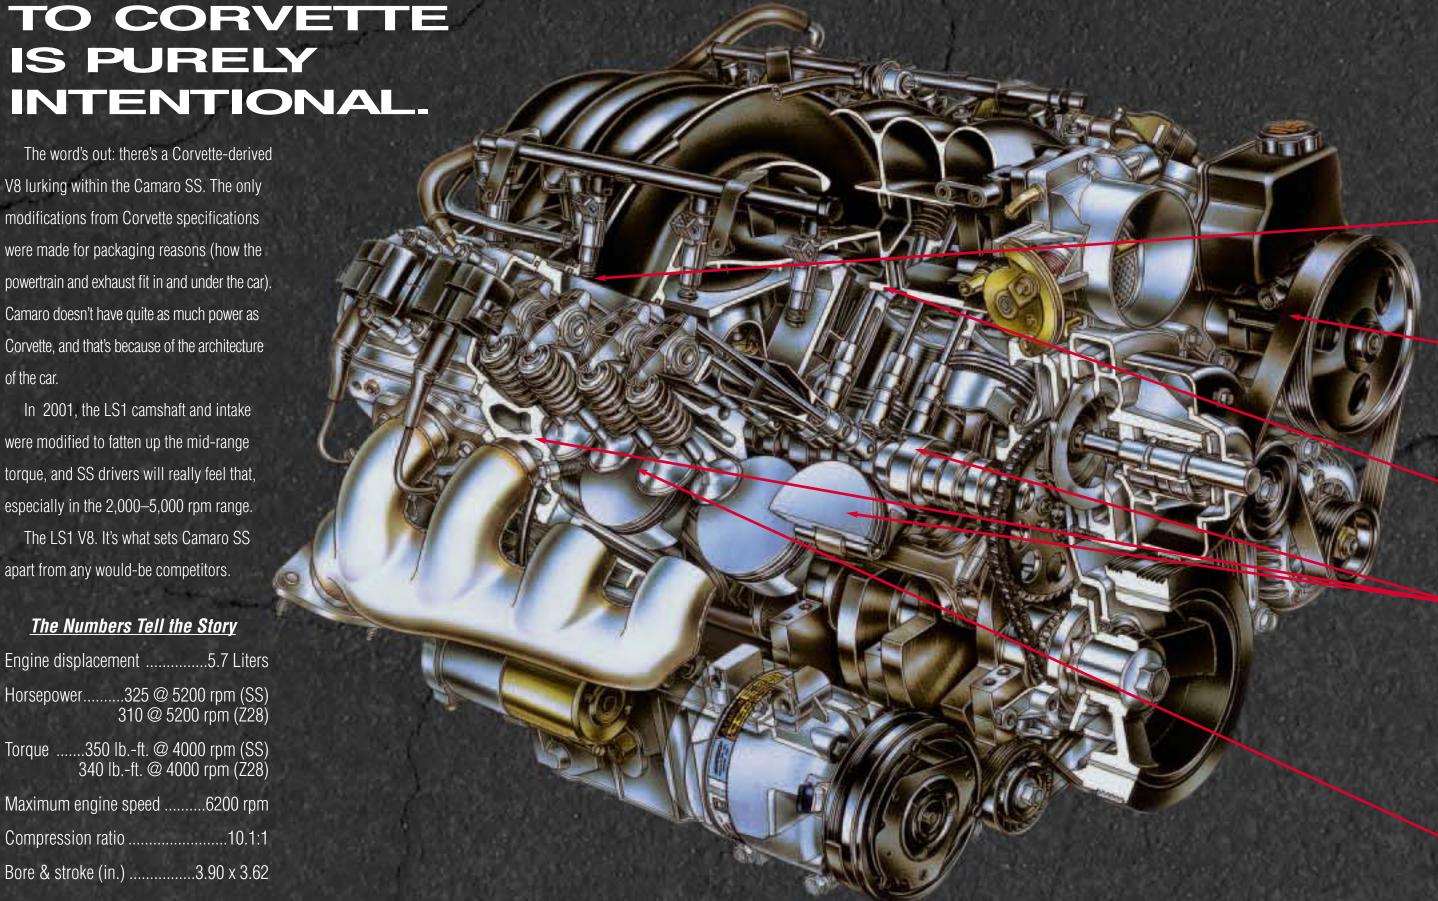

THE RESEMBLANCE TO CORVETTE **IS PURELY** INTENTIONAL.

The word's out: there's a Corvette-derived V8 lurking within the Camaro SS. The only modifications from Corvette specifications were made for packaging reasons (how the powertrain and exhaust fit in and under the car). Camaro doesn't have quite as much power as Corvette, and that's because of the architecture of the car.

In 2001, the LS1 camshaft and intake were modified to fatten up the mid-range torque, and SS drivers will really feel that, especially in the 2,000–5,000 rpm range.

The LS1 V8. It's what sets Camaro SS apart from any would-be competitors.

#### The Numbers Tell the Story

Engine displacement ......5.7 Liters Horsepower.......325 @ 5200 rpm (SS) 310 @ 5200 rpm (Z28) Torque ......350 lb.-ft. @ 4000 rpm (SS) 340 lb.-ft. @ 4000 rpm (Ž28) Maximum engine speed .......6200 rpm Compression ratio ......10.1:1

A Smooth Flow of Power For ultrasmooth performance, all of the LS1's intake manifold runners are dentical, resulting in a consistent airflow to each cylinder. The fuel njectors have been positioned for the most direct fuel spray possible

Ramming Air and Fuel Together The LS1's aluminum cylinder heads and composite intake manifold were designed as a single system to optimize airflow and combustion efficiency.

Aluminum Block and Heads The specs include an aluminum block designed for stiffness. strength and low mass, a special camshaft design for excellent engine breathing and a 10.1:1 compression ratio which helps enhance engine power.

#### Efficient Airflow

The LS1 is ported like an overhead cam motor. Instead of curving around the pushrod, the air follows a straight path down to the combustion chamber

The Camaro instrument panel looks like something out of an F-16. Precise. Legible. With everything exactly where it should be. The relationship between driver and car is, in a word, harmonious.