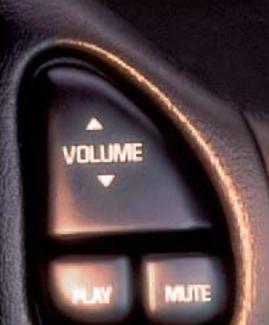

and you're ready to rock 'n roll, the 500-watt (peak power) Monsoon stereo with CD is a virtual tidal wave of sound. And, it's standard in all Camaros except the V6 coupe.

Once you've filed your flight plan

The Monsoon sound system with 500 (peak) watts of power is standard in Camaro SS, Z28 and all convertibles. A 12-disc CD changer is optional with the Monsoon stereo. Steering wheel-mounted audio controls are standard in convertible models and optional in coupes.

SEEK

FOR MORE INFORMATION .

visit our web site at chevy.com

The Monsoon eight-speaker sound system is precisely matched to Camaro's interior acoustics.