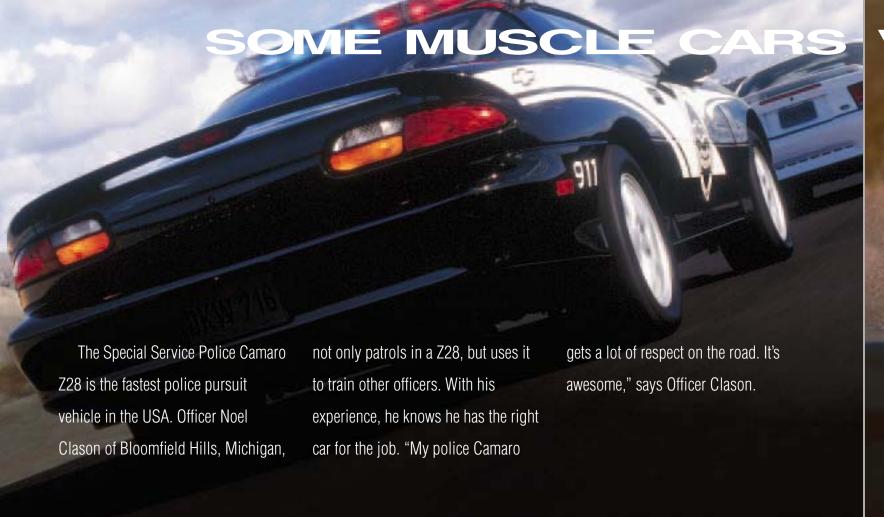

## THE 2002 CHEVY

#### HAPPY 35th, CAMARO.

Fads come and go. Other things – Saturday nights, the sound of classic rock 'n roll and a thrill ride called Chevy Camaro – just get better and better.

It's been 35 years since the first Camaro roared to life, escalating the classic Chevrolet-Ford rivalry to a fever pitch. Enthusiasts have always loved that.

Right from the beginning — with its dramatic styling, 350 V8 and choice of coupe or convertible models — Camaro was "the closest thing to a Vette yet." Words like "SS," "Z28" and "Rally Sport" meant one thing — a very cool Chevy.

Through changing times and changing rules, Camaro has never compromised. To this day, the most youthful of Chevys is still a V8, rear-drive muscle car with DNA that dates directly back to the fall of 1966. Who could have imagined what would follow? Styling that has been consistently nothing less than an art form. Performance that has blown away the competition.

To everyone who has ever owned – or ever dreamed of owning – a Chevy Camaro, we dedicate the 35th anniversary of "Performance – American Style."

Lier Baldick

Rick Baldick

Camaro Brand Manager

Camaro's 35th anniversary is a once-in-a-lifetime event — but you'll be celebrating something special every moment you're driving this limited-edition SS.