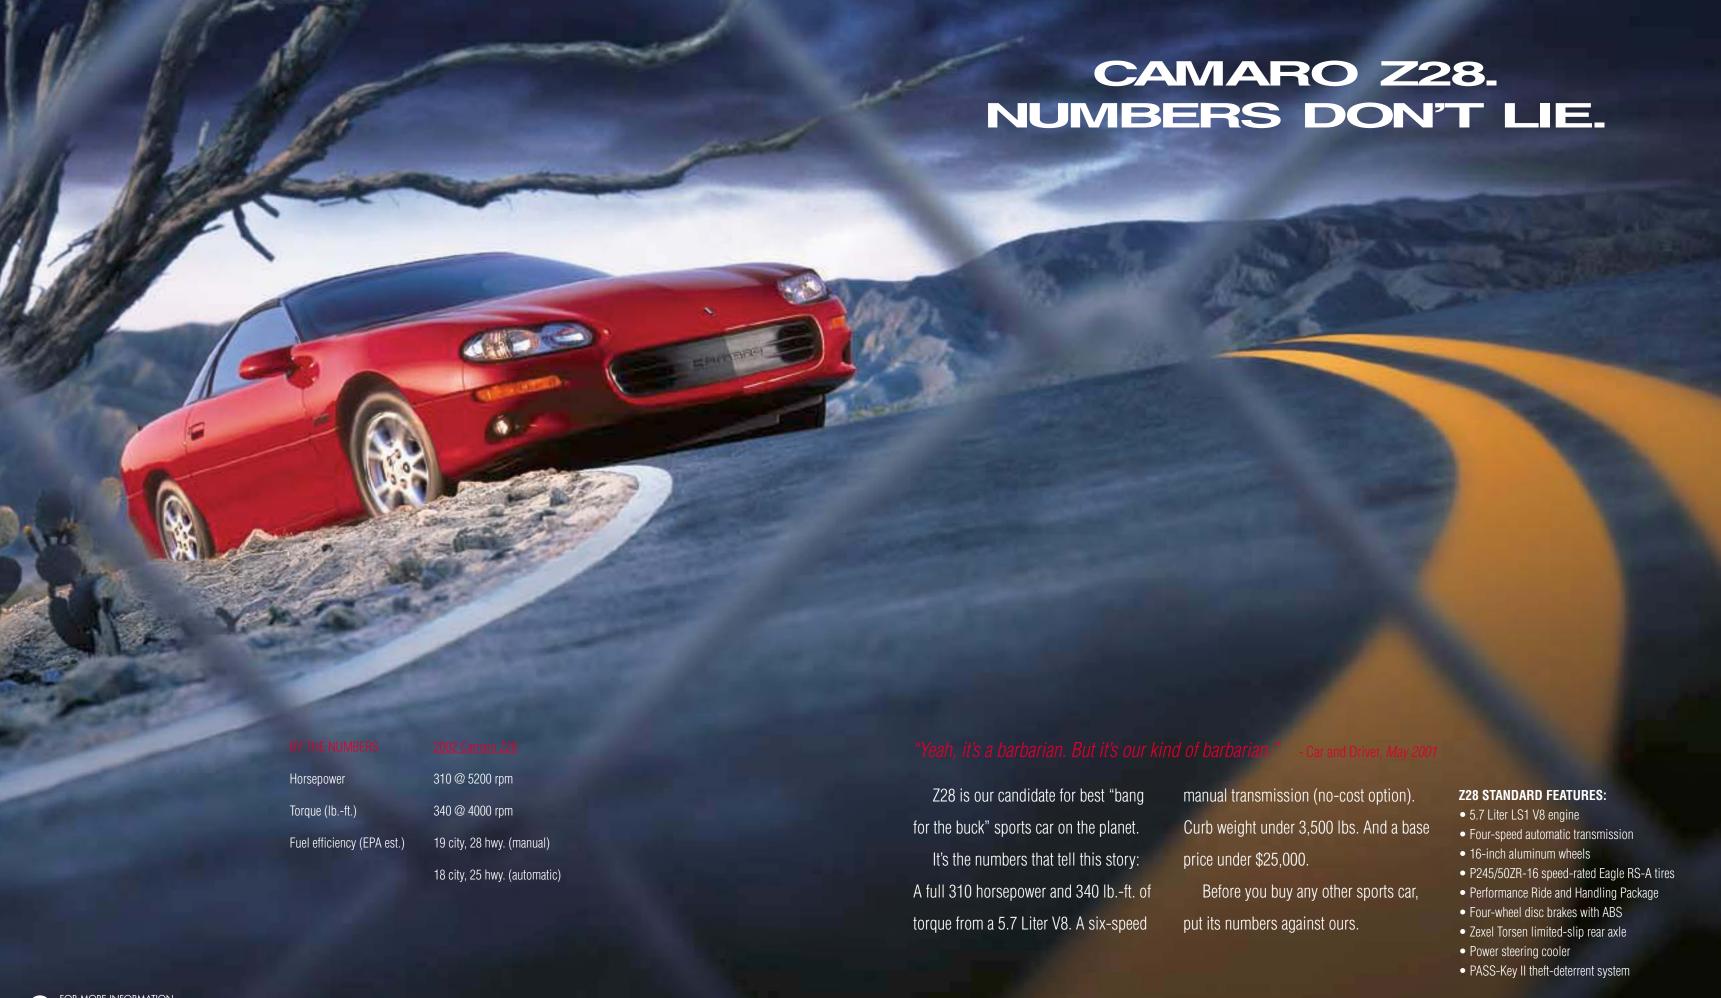

#### The Numbers Tell the Story

Engine displacement ......5.7 Liters Horsepower.......325 @ 5200 rpm (SS) 310 @ 5200 rpm (Z28) Torque ......350 lb.-ft. @ 4000 rpm (SS) 340 lb.-ft. @ 4000 rpm (Ž28) Maximum engine speed .......6200 rpm Compression ratio ......10.1:1

#### **EQUIPPED TO PERFORM:**

- 200-hp 3800 Series II V6 engine
- Five-speed manual transmission (standard on coupe)
- Electronically controlled four-speed automatic transmission (standard on convertible, optional on coupe)
- Four-wheel disc brakes with ABS
- Firm Ride and Handling Suspension
- 16-inch cast-aluminum wheels
- Optional Y87 Performance Handling Package (includes Zexel Torsen limited-slip differential, fast-ratio power steering and dual-outlet exhaust)