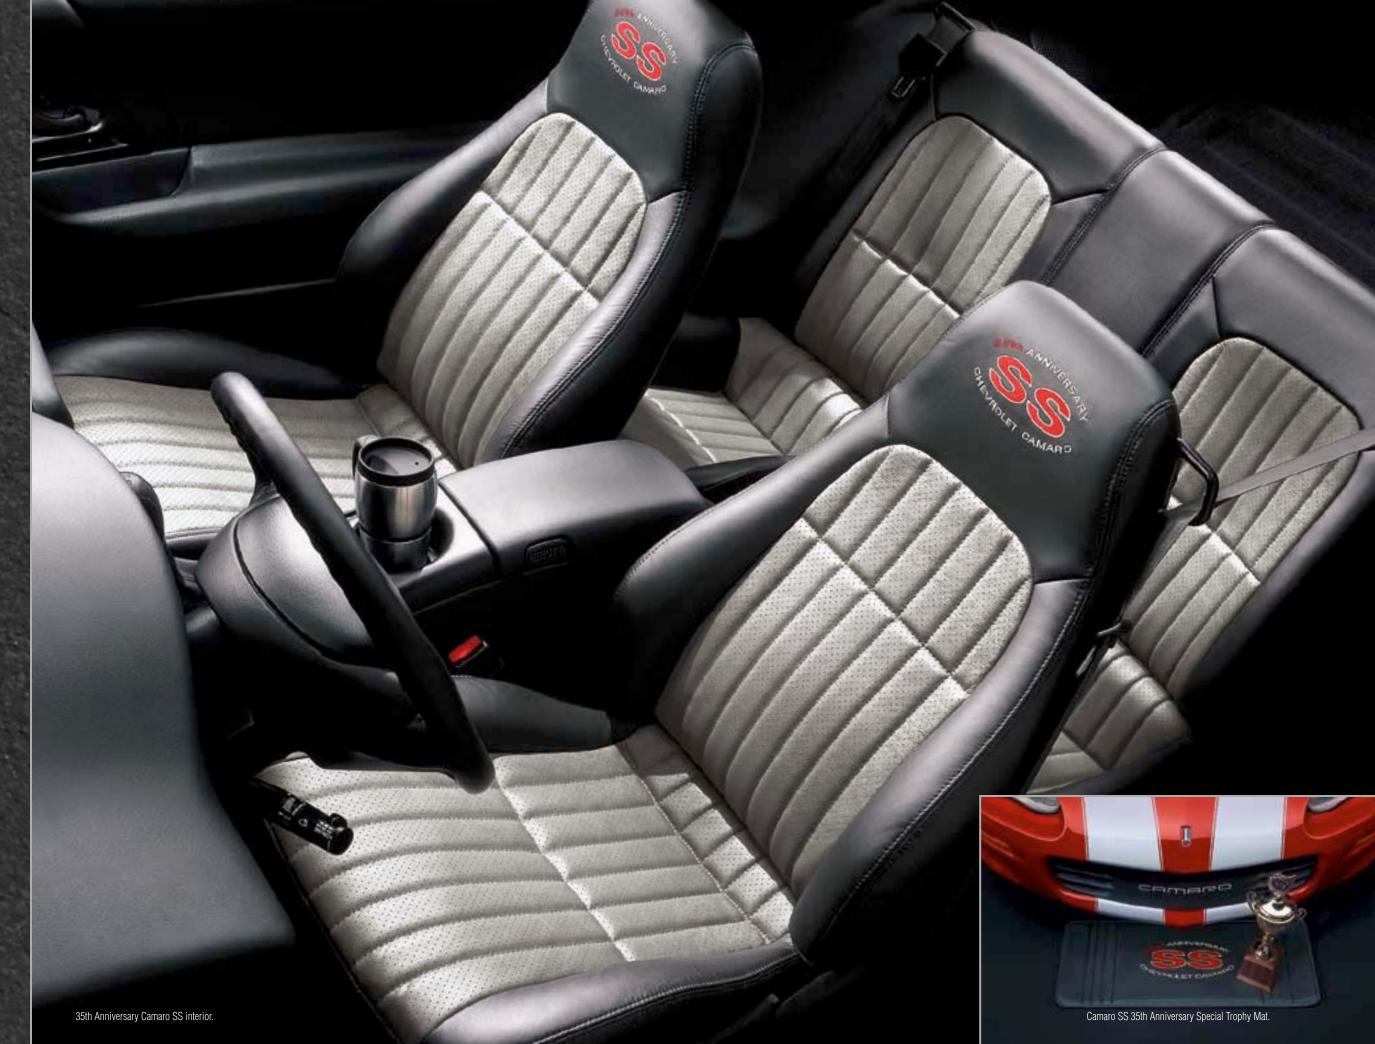

#### 35th Anniversary Appearance Package

Bright Rally Red exterior with exterior stripe package
Special black SS wheels with machined edges
35th Anniversary badging on exterior and dashboard
35th Anniversary emblem embroidered into front seats
Anodized brake calipers

Special Ebony/Pewter leather seating surfaces
Special Trophy Mat in Ebony vinyl
with embroidered 35th Anniversary emblem

#### 35TH ANNIVERSARY PACKAGE: AVAILABLE ONLY ON CAMARO SS

APPEARANCE: Bright Rally Red exterior with exterior stripe package, Special black SS wheels with machined edges, 35th Anniversary badging on exterior and dashboard, 35th Anniversary emblem embroidered into front seats, anodized brake calipers, Special Ebony/Pewter leather seating surfaces, Special Trophy Mat in Ebony vinyl with embroidered 35th Anniversary emblem.