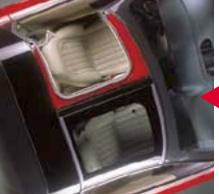

A remarkable trunk A wide-opening rear hatch and folddown rear seat make cargo loading easy. Luggage space (for coupe) is an amazing 32.8 cu. ft. with the rear seat folded flat. It's nice to know this is one sports car that offers utility.