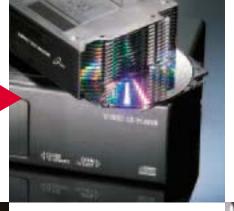

and you're ready to rock 'n roll, the 500-watt (peak power) Monsoon stereo with CD is a virtual tidal wave of sound. And, it's standard in all Camaros except the V6 coupe.

Once you've filed your flight plan

The Monsoon sound system with 500 (peak) watts of power is standard in Camaro SS, Z28 and all convertibles. A 12-disc CD changer is optional with the Monsoon stereo. Steering wheel-mounted audio controls are standard in convertible models and optional in coupes.

SEEK

FOR MORE INFORMATION .

visit our web site at chevy.com

The Monsoon eight-speaker sound system is precisely matched to Camaro's interior acoustics.

■ Watch a 2002 Camaro make its way through the assembly line at chévy.com/camarobrochure

Standard: stereo with CD An AM/FM stereo with CD player is standard in every Camaro. Features include integral clock, seek-scan and premium front and rear speakers. The eight-speaker Monsoon sound system with 500 watts of peak power (shown here) is standard on SS. Z28 and all convertibles.

12-disc CD changer Never run out of your favorite music with this trunk-mounted CD changer. Ontional on all models

Optional chrome-finished 17" x 9" wheels give your new SS that "show car" look. Choose from either the classic ZR-1-style five-spoke wheel or the ultracontemporary 10-spoke design. These wheels are available from SLP Engineering. Contact them at 248-288-3066, visit slpeng.com or see your dealer for details.