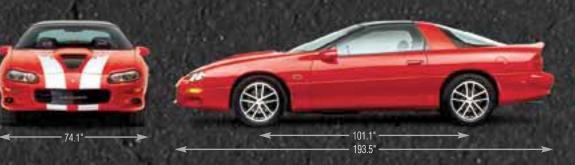

#### DATA

| EXTERIOR DIMENSIONS (IN.) | COUPE | CONV. |
|---------------------------|-------|-------|
| Wheelbase                 | 101.1 | 101.1 |
| Length (overall)          | 193.5 | 193.5 |
| Width (overall)           | 74.1  | 74.1  |
| Height (overall)          | 51.2  | 51.8  |
| Tread width — front       | 60.7  | 60.7  |
| Tread width — rear        | 60.6  | 60.6  |