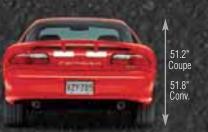

#### DATA

| EXTERIOR DIMENSIONS (IN.) | COUPE | CONV. |
|---------------------------|-------|-------|
| Wheelbase                 | 101.1 | 101.1 |
| Length (overall)          | 193.5 | 193.5 |
| Width (overall)           | 74.1  | 74.1  |
| Height (overall)          | 51.2  | 51.8  |
| Tread width — front       | 60.7  | 60.7  |
| Tread width — rear        | 60.6  | 60.6  |