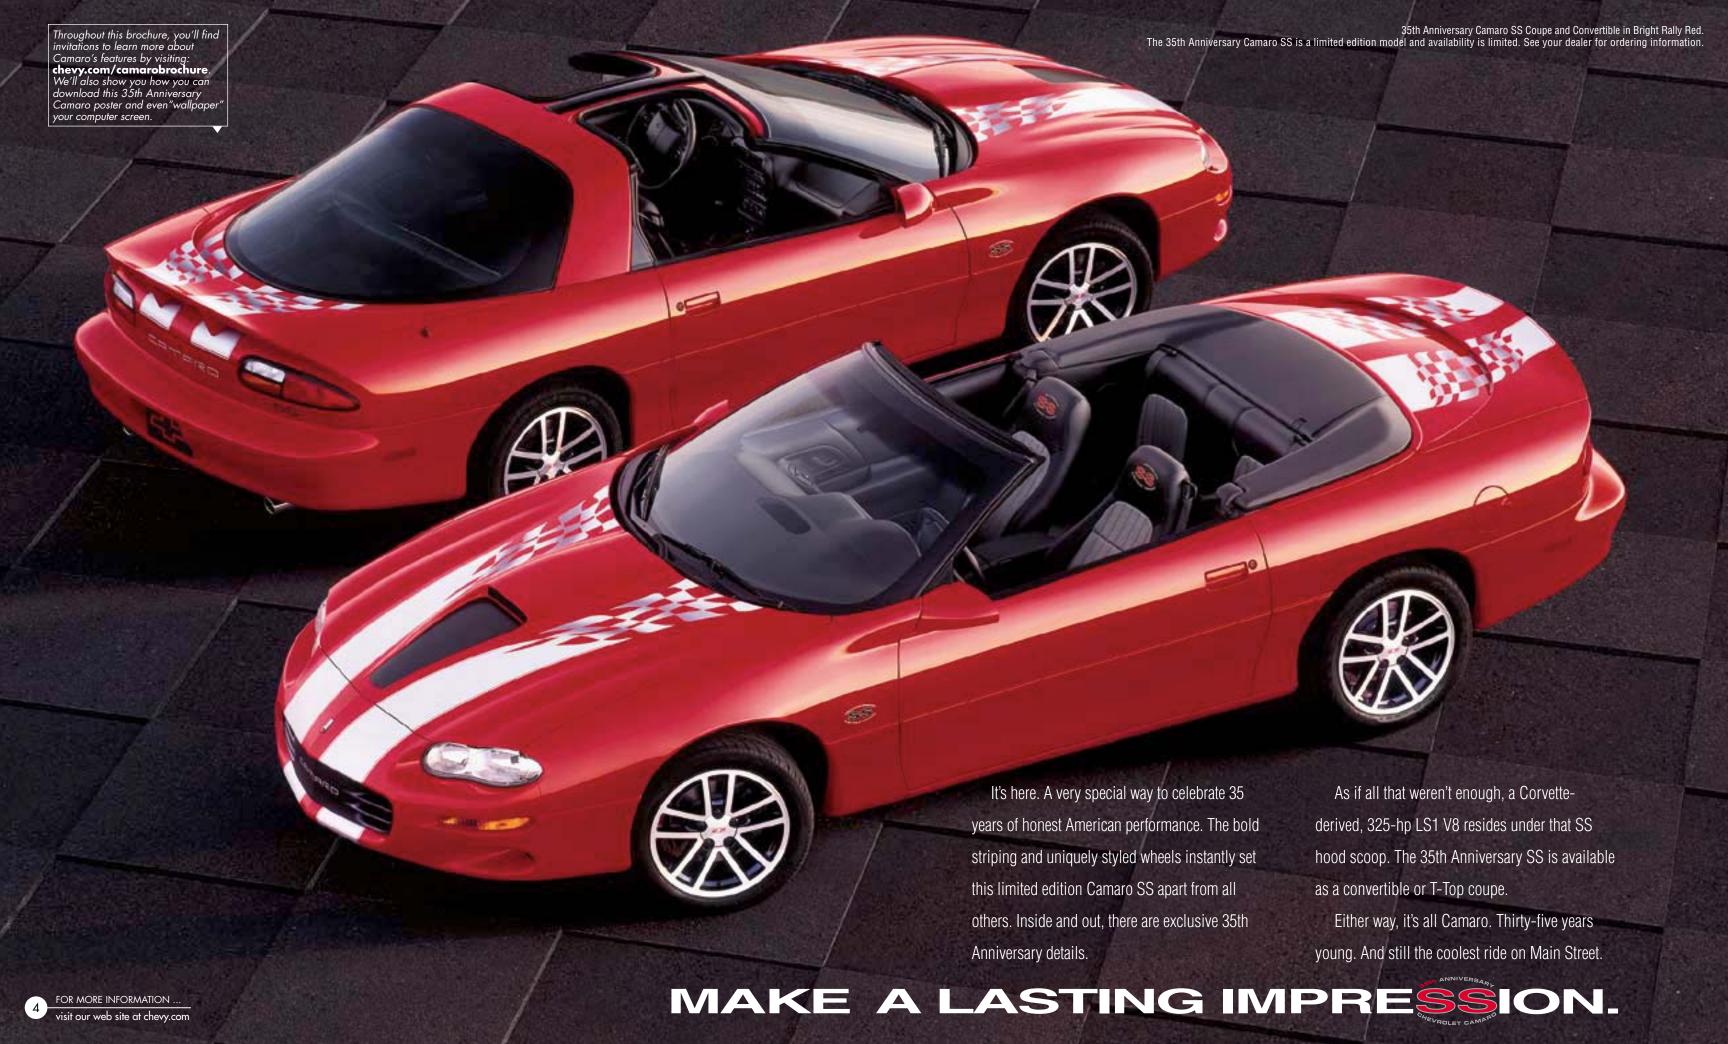

To everyone who has ever owned – or ever dreamed of owning – a Chevy Camaro, we dedicate the 35th anniversary of "Performance – American Style."

Lier Baldick

Rick Baldick

Camaro Brand Manager

Camaro's 35th anniversary is a once-in-a-lifetime event — but you'll be celebrating something special every moment you're driving this limited-edition SS.

#### THE ANNIVERSARY EDITION CAMARO SS INCLUDES:

#### 35th Anniversary Appearance Package

Bright Rally Red exterior with exterior stripe package
Special black SS wheels with machined edges
35th Anniversary badging on exterior and dashboard
35th Anniversary emblem embroidered into front seats
Anodized brake calipers

Special Ebony/Pewter leather seating surfaces
Special Trophy Mat in Ebony vinyl
with embroidered 35th Anniversary emblem

#### 35th Anniversary Powertrain

5.7 Liter Corvette-derived LS1 V8 engine 325 hp @ 5200 rpm, 350 lb.-ft. of torque @ 4000 rpm

Four-speed automatic transmission (standard)

Six-speed manual transmission (optional at no extra cost)