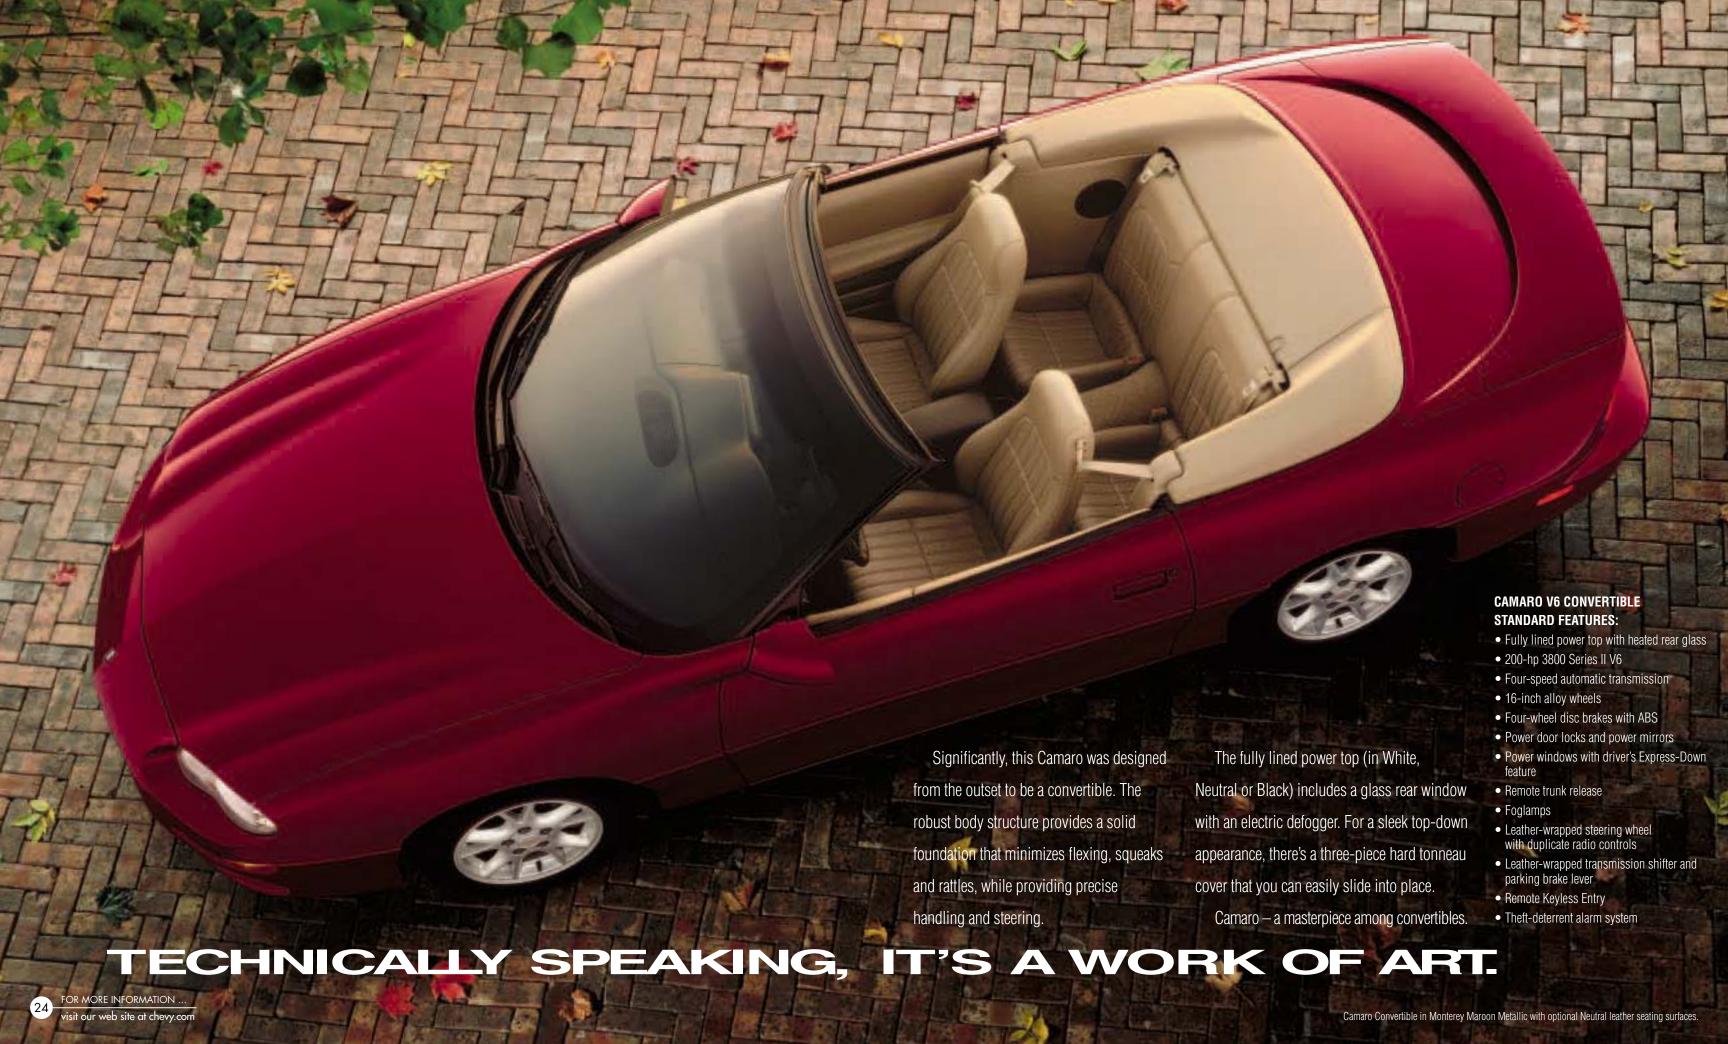

#### 35th Anniversary Appearance Package

Bright Rally Red exterior with exterior stripe package
Special black SS wheels with machined edges
35th Anniversary badging on exterior and dashboard
35th Anniversary emblem embroidered into front seats
Anodized brake calipers

Special Ebony/Pewter leather seating surfaces
Special Trophy Mat in Ebony vinyl
with embroidered 35th Anniversary emblem

#### 35th Anniversary Standard Equipment

Monsoon 500-watt (peak) premium stereo sound system with stereo radio and CD player

Four-wheel disc brakes with ABS

Power door locks and power windows

Power trunk/hatch release

Six-way power driver seat

Remote Keyless Entry with alarm

Foglamps

Electronic cruise control

Leather-wrapped steering wheel with duplicate radio controls

Twin electric remote sport mirrors

Body-side moldings

#### 35th Anniversary Powertrain

5.7 Liter Corvette-derived LS1 V8 engine 325 hp @ 5200 rpm, 350 lb.-ft. of torque @ 4000 rpm

Four-speed automatic transmission (standard)

Six-speed manual transmission (optional at no extra cost)