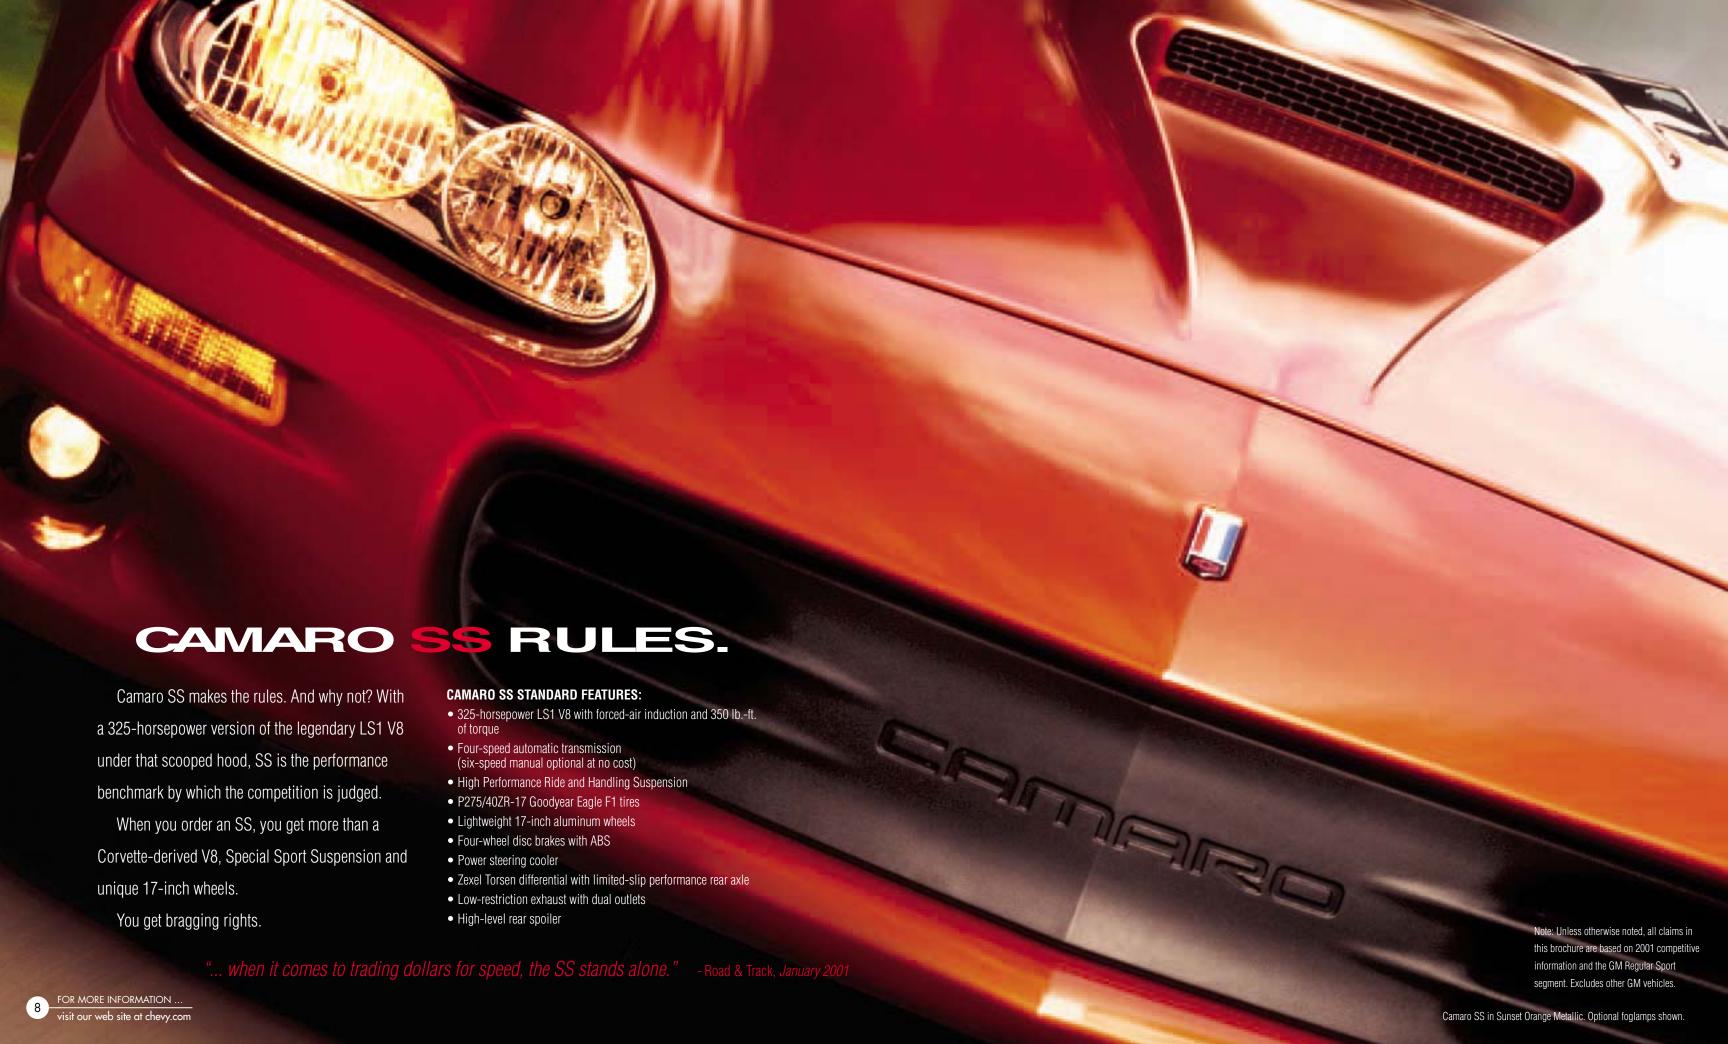

THE RESEMBLANCE TO CORVETTE **IS PURELY** INTENTIONAL.

The word's out: there's a Corvette-derived V8 lurking within the Camaro SS. The only modifications from Corvette specifications were made for packaging reasons (how the powertrain and exhaust fit in and under the car). Camaro doesn't have quite as much power as Corvette, and that's because of the architecture of the car.

In 2001, the LS1 camshaft and intake were modified to fatten up the mid-range torque, and SS drivers will really feel that, especially in the 2,000–5,000 rpm range.

The LS1 V8. It's what sets Camaro SS apart from any would-be competitors.