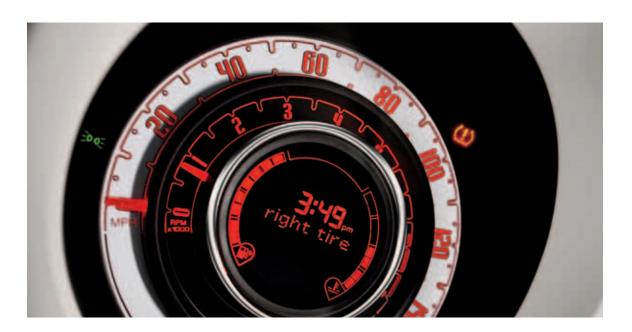

#### Tire Pressure Monitoring System

25

The Tire Pressure Monitoring System keeps an eye on tire pressure in each tire and tells you when and which tire is too low. You would be surprised how much trouble you can avoid with this simple sensor.

And proper tire inflation can help improve fuel economy too.

And proper tire inflation can help improve fuel economy too.