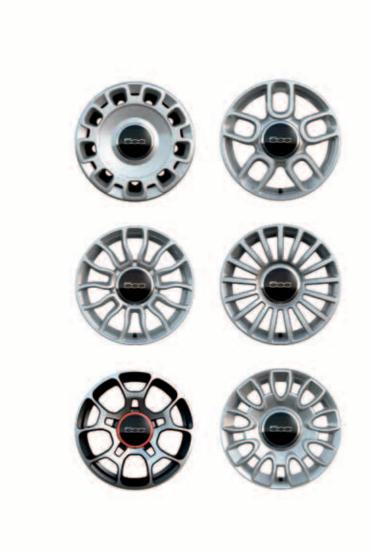

#### PREMIUM WHEELS.

Each custom wheel is machined to match exact specifications of the FIAT® 500 and is designed to deliver a smooth and balanced ride. Each wheel is treated with a durable clear coat finish. Of course, they're also designed to look good. Real good.

- I. 16-INCH GLOSS BLACK 17-SPOKE WHEEL<sup>1,2</sup>
- 2. 16-INCH BLACK PAINTED 5-SPOKE WHEEL<sup>2</sup> (Shown with White Wheel Pocket Insert.)
- 3. 16-INCH SILVER PAINTED 5-SPOKE WHEEL<sup>2</sup> (Shown with Red Wheel Pocket Insert.)