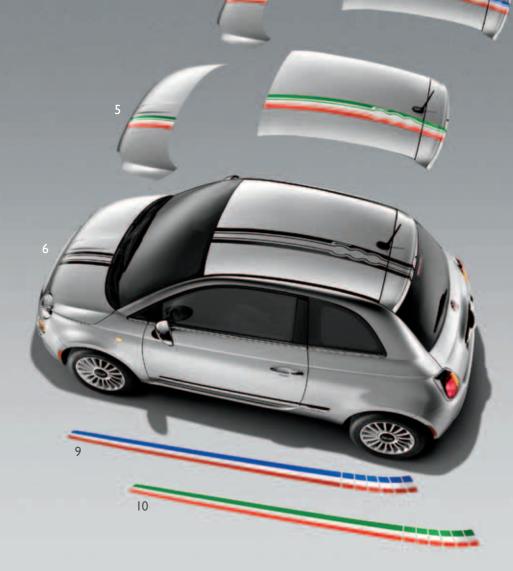

### 5 BODYSIDE MOLDINGS. 16-INCH GLOSS BLACK 3 CHROME MIRROR COVERS. 17-SPOKE WHEEL. Bring on the earrings. Chrome Add a little more definition to a Take it up a notch, an inch Mirror Covers are bright toned body. Moldings add even Tag it as your own at a time. This unique wheel additions that are easily installed more personality to the FIAT® 500. features a 17-spoke design on front side of exterior Painted to match any body color. and gloss Black finish. rearview mirrors. 6 BODYSIDE MOLDING INSERT. 4 BODYSIDE GRAPHIC. ? CHROME FUEL Bodyside Molding Inserts FILLER DOOR. Statements made atop a painted come in standout colors and You'll see it more than you'll use canvas . . . all graphics are made stand-apart themes. Shown in of the highest quality 3M<sup>TM</sup> it. This unique, one-piece design Red/White/Green. material. Available in an arsenal replaces the existing fuel door 7 ITALIAN FLAG and is easily installed. It's the little of standout designs. FENDER BADGE. things that make a big statement. Proudly fly the Italian Tricolor. This I Late availability quality emblem is definitely the trademark of the true enthusiast.

#### **ROOF GRAPHICS.**

This is a car that was built to season to taste. Each and every graphic adds a dose of spice to your specific order. All graphics are made of the highest quality  $3M^{TM}$  material.

I. RED CHECKER

2, BLACK CHECKER

3. BLACK BAR CODE

4. RED/WHITE/BLUE

5. RED/WHITE/GREEN 6. BLACK DOUBLE RACING STRIPES WHITE DOUBLE RACING STRIPES (Not shown.)

WHITE BAR CODE (Not shown.)

#### **BODYSIDE GRAPHICS.**

Think of them as tattoos that can be removed when it's time to meet the parents for the first time. Bodyside Graphics for FIAT® are professionally installed to last as long as you want, and can be removed when you're ready for a new look.

7. RED RACING STRIPE 8. BLACK RACING STRIPE

9. RED/WHITE/BLUE 10. RED/WHITE/GREEN WHITE RACING STRIPE (Not shown.)