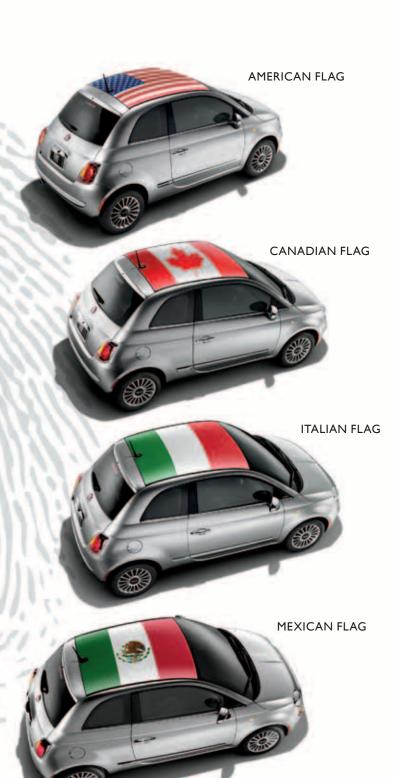

#### **ROOF GRAPHICS.**

This is a car that was built to season to taste. Each and every graphic adds a dose of spice to your specific order. All graphics are made of the highest quality  $3M^{TM}$  material.