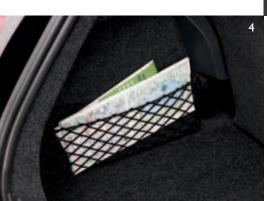

### 4 CARGO AREA NET.

Seize the day — and your cargo — with this Black nylon net that fastens to tie-down loops and keeps items from rolling around your cargo area.

I Properly secure all cargo.