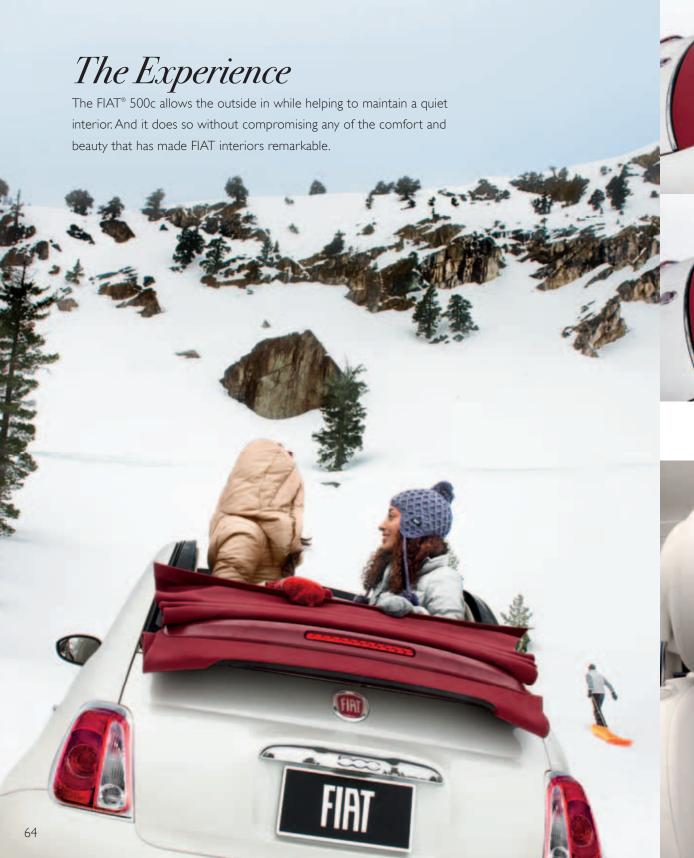

### cabrio the CABRIO

With three soft-top colors to choose from — bordeaux, beige and nero — and 14 body colors, the FIAT® 500c experience is all about possibilities.

FIAT® 500c provides an unprecedented and innovative three-position design, with a power-operated cloth top that can operate while driving at speeds of up to 60 mph.