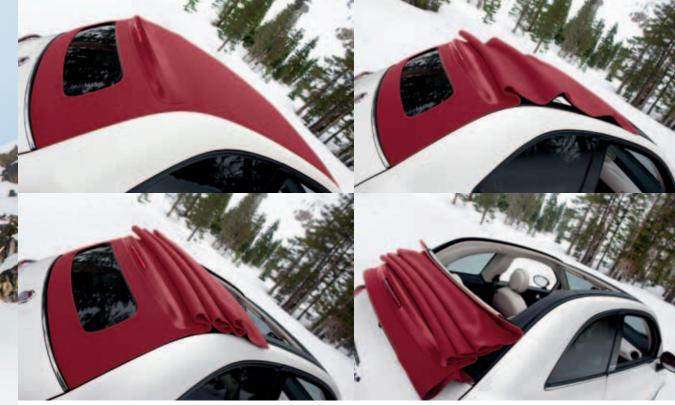

### cabrio the CABRIO

With three soft-top colors to choose from — bordeaux, beige and nero — and 14 body colors, the FIAT® 500c experience is all about possibilities.

FIAT® 500c provides an unprecedented and innovative three-position design, with a power-operated cloth top that can operate while driving at speeds of up to 60 mph.