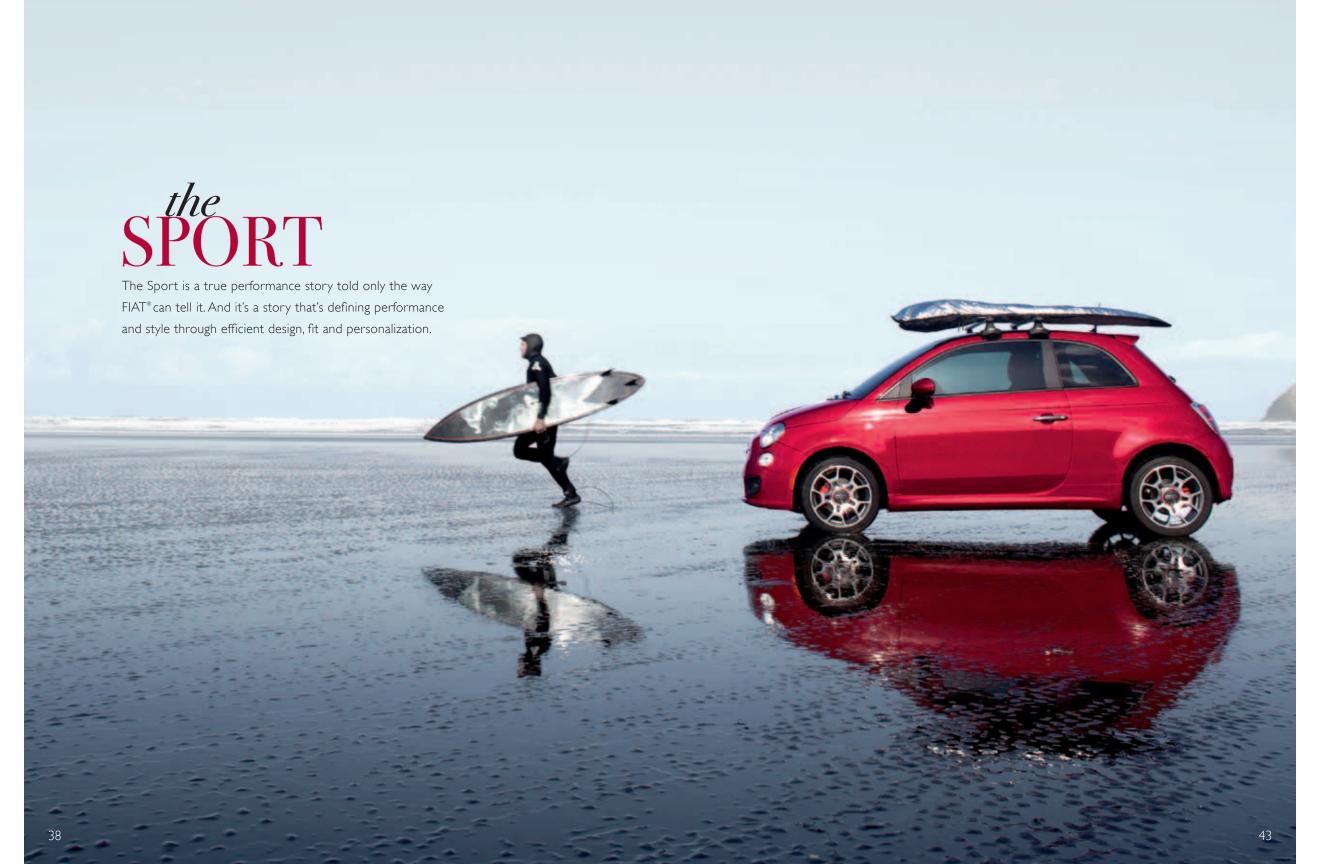

### 6 REAR SPOILER.

Get down with the force. This FIAT 500 Rear Spoiler adds attitude and aerodynamic efficiency in equal doses. Standard on Sport model, available as a mopar accessory on Pop and Lounge models.