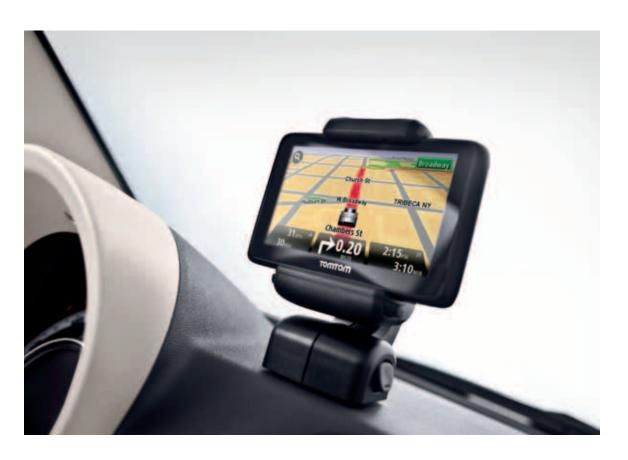

#### TomTom® Navigation System®

The available TomTom® is a hands-free driver navigation system that helps keep FIAT® 500 drivers from getting lost, while voice activation commands keep them safe. Working off of satellite technology, the TomTom speaks several languages and knows its way around ... quite literally, helping to ensure drivers never lose their way. Safety is not just about watching where you're going, it's about knowing where you're going.