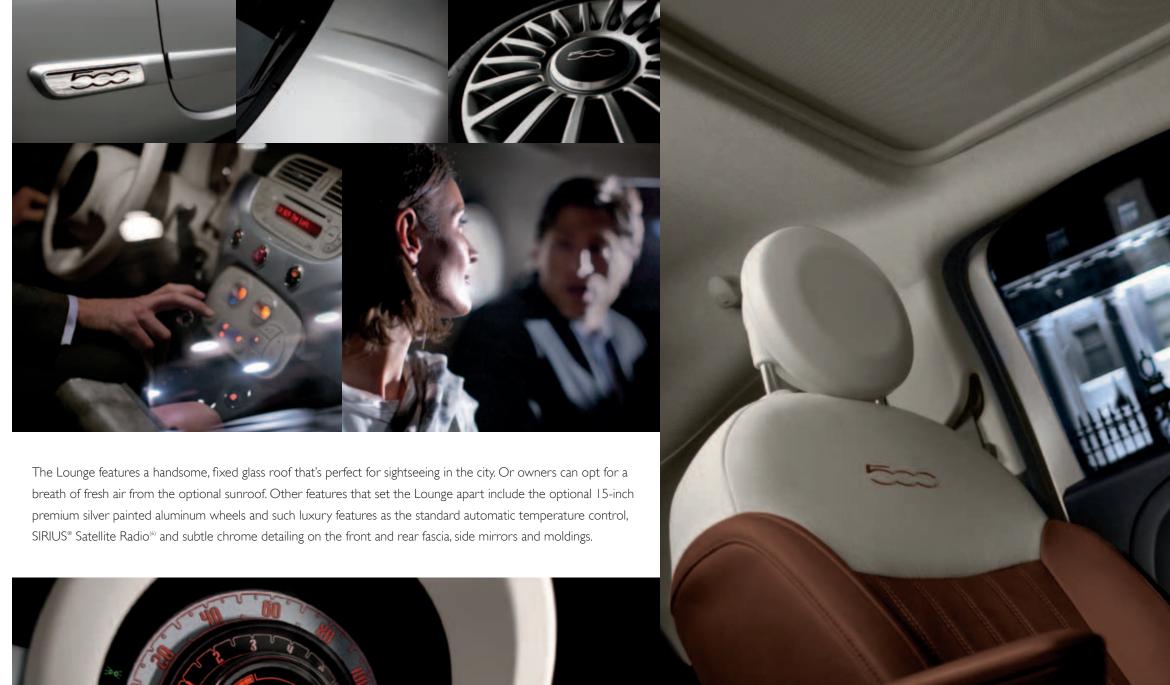

Thanks to careful analysis of the interior space, designers of the FIAT® 500 made an amazingly roomy and capable cabin within its city-friendly size. The 500 can quickly and conveniently store mobile devices and travel gear with plenty of built-in storage spaces, including one in the instrument panel, map pockets in the door panels and behind the driver and front passenger seats, another below the center console's shifter bezel and one below the passenger seat. The total cargo capacity with the rear seats folded down is spacious – 27.2 cubic feet. To load your gear more easily, designers even maximized the tailgate width.