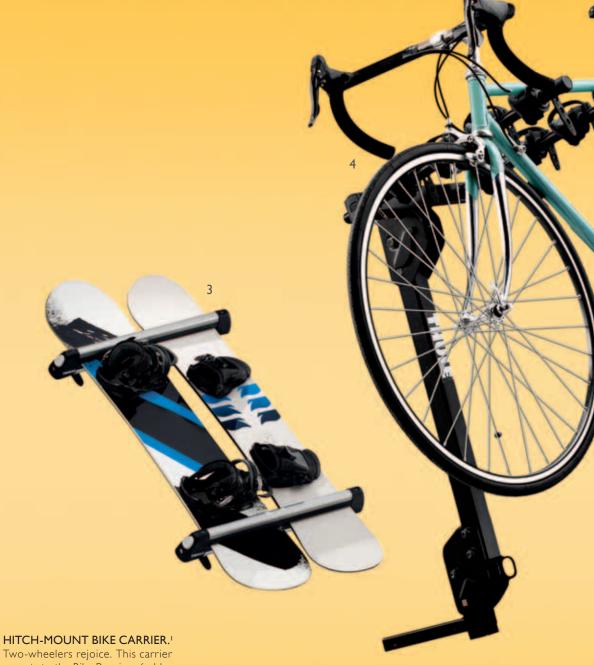

3 ROOF-MOUNT SKI AND SNOWBOARD CARRIER.

Shredder approved. Holds skis, snowboards or a combination of the two (yes, they can co-exist). Oversized push button makes opening easy for gloved hands. Features corrosion-resistant lock covers. Mounts to Removable Roof Rack, sold separately.

4 HITCH-MOUNT BIKE CARRIER.

mounts to the Bike Receiver (sold separately) and easily handles two bikes. It folds down to allow your vehicle's liftgate to open without having to remove your bikes. Both styles feature carrying clamps with rubber inserts and a bolt that locks the carrier to your vehicle.