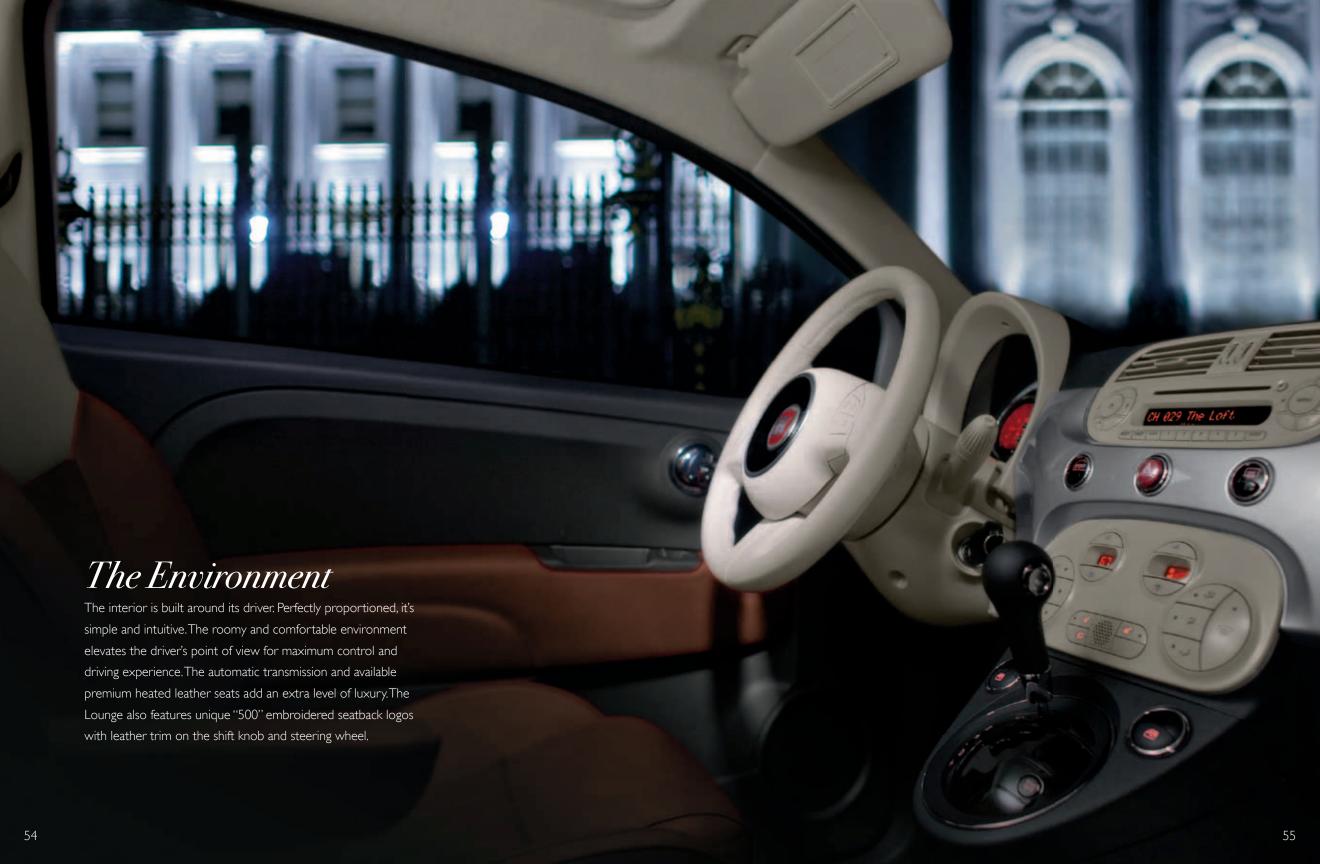

Thanks to careful analysis of the interior space, designers of the FIAT® 500 made an amazingly roomy and capable cabin within its city-friendly size. The 500 can quickly and conveniently store mobile devices and travel gear with plenty of built-in storage spaces, including one in the instrument panel, map pockets in the door panels and behind the driver and front passenger seats, another below the center console's shifter bezel and one below the passenger seat. The total cargo capacity with the rear seats folded down is spacious – 27.2 cubic feet. To load your gear more easily, designers even maximized the tailgate width.