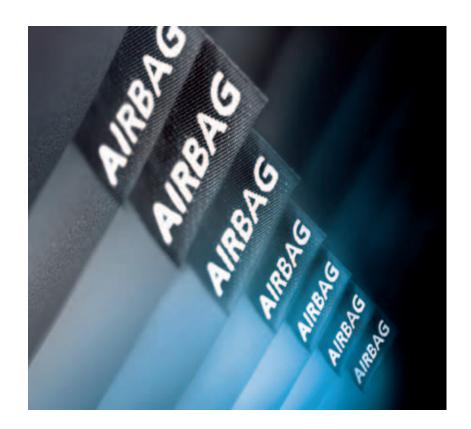

#### Wrapped in the comfort of safety.

The FIAT® 500 features seven air bags, daytime running lamps, Electronic Stability Control, anti-lock disc brakes, child seat anchor system, crumple zones and a tire pressure monitoring system. These are just a handful of the safety and security technologies standard in the 500.

#### Air Bags

The FIAT® 500 comes with a sophisticated system of seven air bags to help protect passengers in the event of a collision. In the front seating positions, this includes advanced, multi-stage front air bags, seat-mounted side air bags for added thorax and pelvic protection, and a driver's knee air bag. In addition, two side-curtain air bags help provide head protection in side impacts for both front and rear seats.