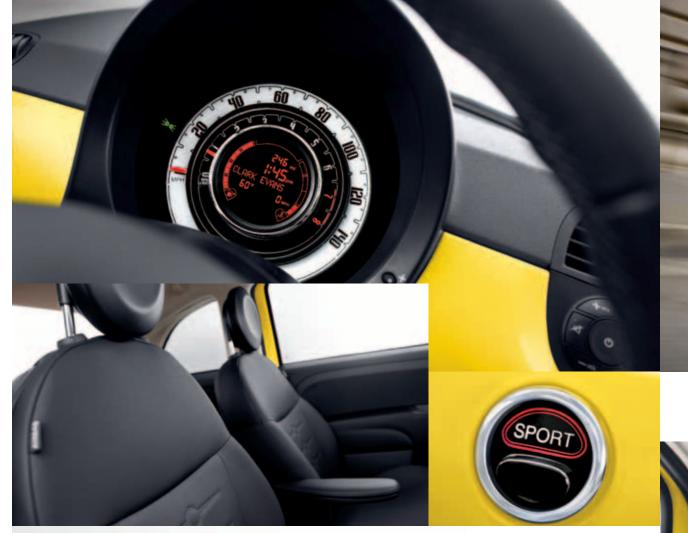

Rear Park Assist (5)

Available on the FIAT® 500, standard on the 500c. The sensors use ultrasonic waves to alert you when you're about to run into trouble, like a curb, or a trash can, or another car.

Push the Sport button and the car becomes even more sporty. On the 500 with a manual transmission, drivers will feel the steering tighten and engine become more responsive as they push down on the pedal. With the automatic transmission, they experience the same responsive steering with crisp shifting of the transmission.