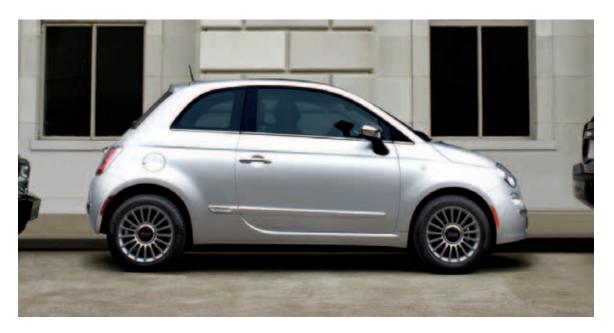

#### The icon. The legend. The FIAT 500.

The Cinquecento was a catalyst for profound change. It encouraged exploration. It was a beacon of hope for millions; something the people of Italy could truly love. Pure. Simple. It provided mobility — but more importantly, it inspired personal freedom. No doubt, it was the right car for the times.

— Roberto Giolito, FIAT Head of Design

TUPICAL 50-60 COOK:
- FLOATING ON THE GROUND WITH CURVED LINES ABOVE
AND BELOW THE BODY

MIRRORED CURVED LINES FOR GREEN HOUSE & HOOD. FLAT-HORIZONTAL UNDERBODY

The concept was to recreate the perfect suit for this new FIAT® chassis, while preserving the stylish interior and sleek contours. Reengineered for America, the 2012 FIAT 500 is as simple, beautiful and iconic as the original. And it's poised to be the next global icon from Italy.