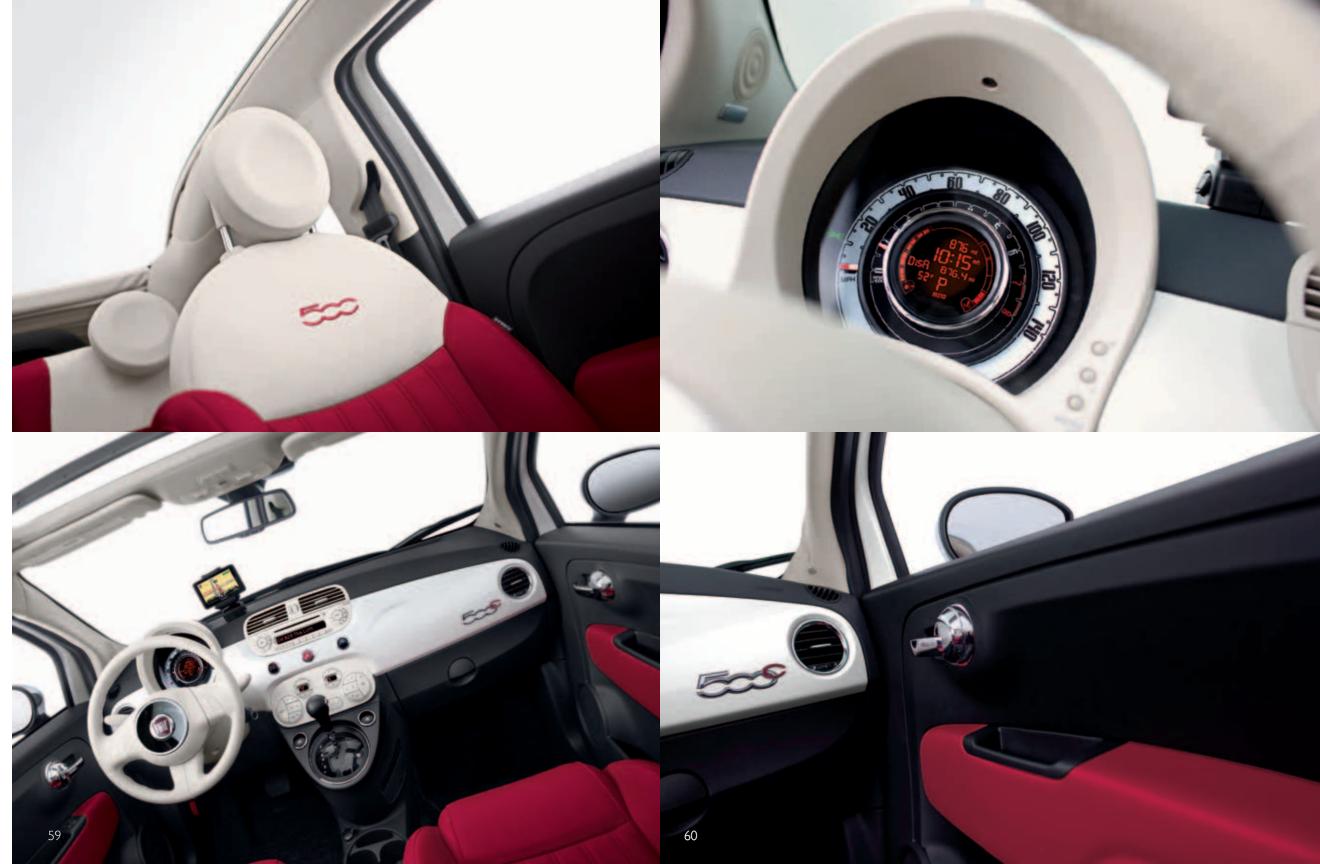

Thanks to careful analysis of the interior space, designers of the FIAT® 500 made an amazingly roomy and capable cabin within its city-friendly size. The 500 can quickly and conveniently store mobile devices and travel gear with plenty of built-in storage spaces, including one in the instrument panel, map pockets in the door panels and behind the driver and front passenger seats, another below the center console's shifter bezel and one below the passenger seat. The total cargo capacity with the rear seats folded down is spacious – 27.2 cubic feet. To load your gear more easily, designers even maximized the tailgate width.