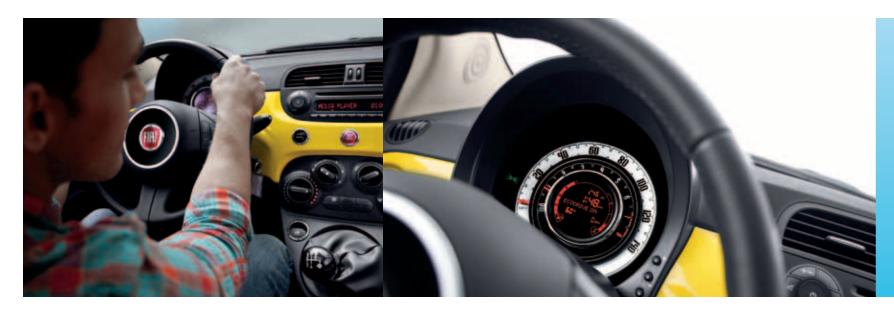

#### BLUE&ME™Hands-Free Communication<sup>(2)</sup>

This standard feature enables drivers to make calls, play music and drive without ever taking their hands off the steering wheel. Drivers can use steering wheel-mounted controls, voice commands or a combination of both. Communicating is important. Listening to music is important. Not driving with your knees — much, much more important.

#### TomTom® Navigation System®

The available TomTom® is a hands-free driver navigation system that helps keep FIAT® 500 drivers from getting lost, while voice activation commands keep them safe. Working off of satellite technology, the TomTom speaks several languages and knows its way around ... quite literally, helping to ensure drivers never lose their way. Safety is not just about watching where you're going, it's about knowing where you're going.