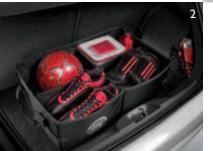

### 2 REAR CARGO ORGANIZER.<sup>2</sup>

You'll want to buy a few of these: Collapsible Cargo Tote features the FIAT® logo, convenient carry handles, skid-resistant rubber bottom, snap-in dividers for modular storage, easy-to-clean surface, and it folds down to portable size.