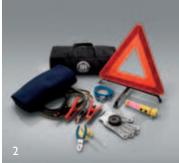

### 2 ROADSIDE SAFETY KIT.

With this kit it's safe to say you'll feel secure wherever your travels take you. Contents include: a safety flashlight, fleece blanket, six-gauge jumper cables, safety triangle, flat and Phillips screwdrivers, pliers, two bungee cords, and gloves.