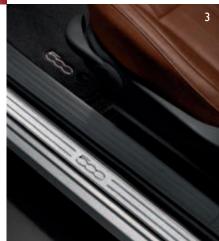

### 3 DOOR SILL GUARDS.

Step up your style. Brushed stainless steel guards shine with the 500 logo and enhance the appearance of your vehicle while protecting all door sills from scratches.