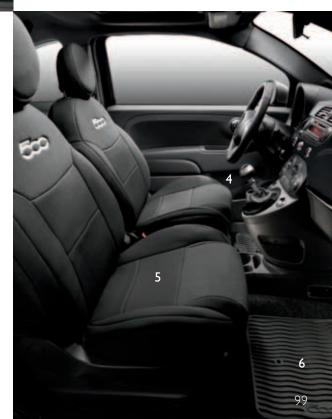

### 2 KATZKIN® LEATHER INTERIORS.

Create an interior that's all your own with Katzkin leather seats. Packages offer premium leather-trim seats with embroideries, piping, two-tones, suede and many different colors. Ask your FIAT® Studio for more information.

### 3 PREMIUM CARPET FLOOR MATS.

Tough enough to take a pounding, yet plush enough to rival grandma's carpet. These Black 24-ounce luxury floor mats are custom-fit for the interior and feature the 500 logo. The rubbernibbed backing keeps the mats firmly in place. Thank you, nibs.

### 5 SEAT COVERS.

Tailored for a perfect fit, these covers won't block seat controls while protecting original upholstery from dirt, damage, and late night burrito disasters. Easily removable for washing and feature the 500 logo.

### 6 SLUSH MATS.

Black custom-fit mats are molded and feature the 500 logo. Deep grooves help prevent water, snow, and mud from doing a number on your carpet.