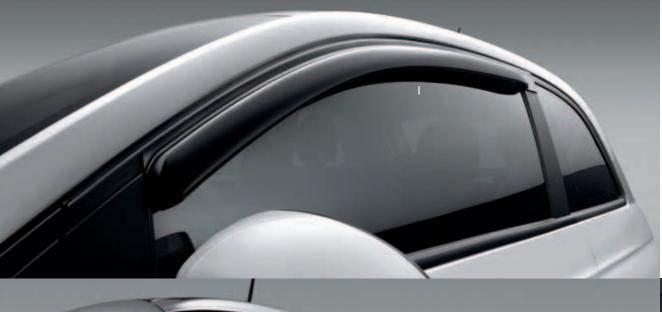

### SIDE WINDOW AIR DEFLECTORS.

Your window will be down with these deflectors. Easily installed tinted deflectors follow the contours of the windows and let you crack them no matter the conditions.