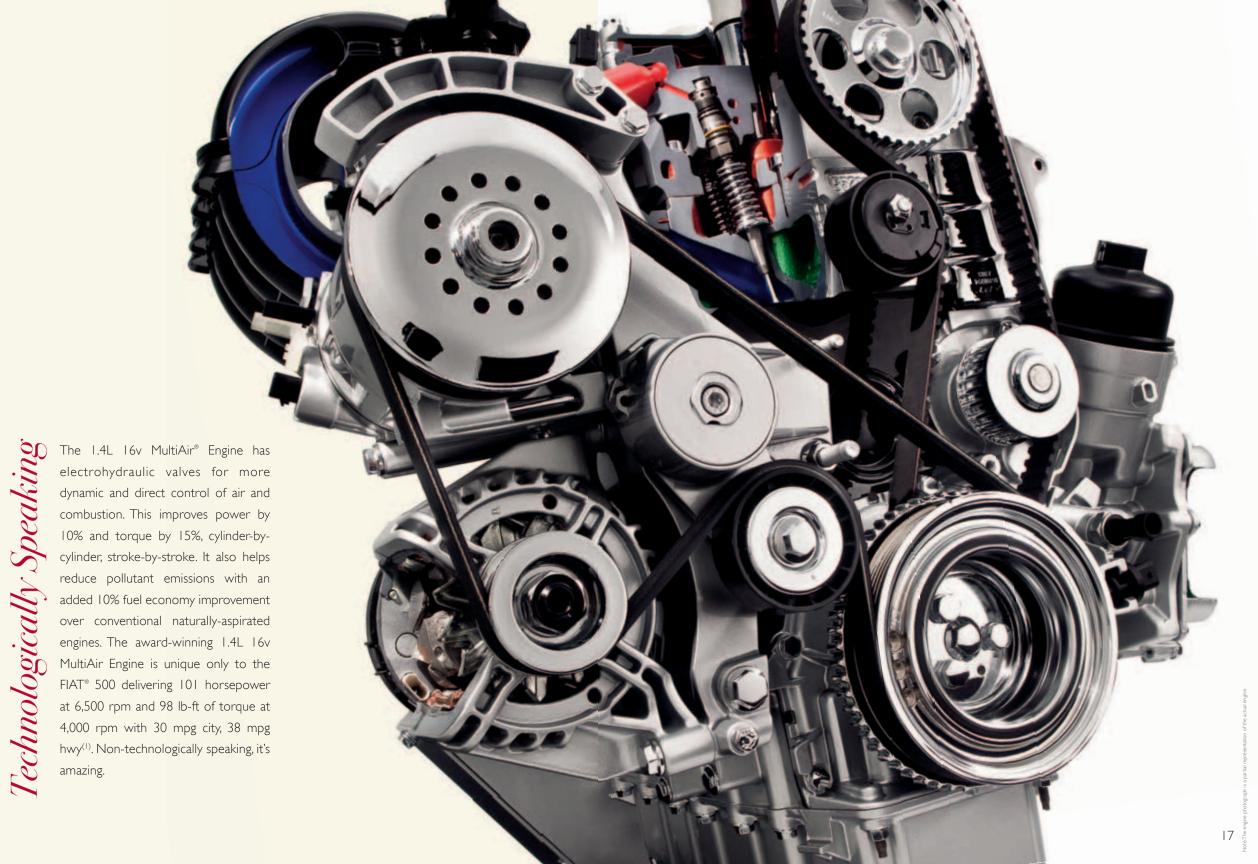

D WITH CURVED LINES ABOVE
AND BELOW THE BODY





MIRRORED CURVED LINES FOR GREEN HOUSE & HOOD. FLAT-HORIZONTAL UNDERBODY

The concept was to recreate the perfect suit for this new FIAT® chassis, while preserving the stylish interior and sleek contours. Reengineered for America, the 2012 FIAT 500 is as simple, beautiful and iconic as the original. And it's poised to be the next global icon from Italy.





FIAT® has once again embraced and enhanced the landscape of North America, seducing the hearts and minds of American drivers. Every detail of the FIAT 500 and 500 Cabrio has been thoughtfully and beautifully designed for American sensibilities. Its ability to be personalized feeds the thirst for self-expression and celebrates what it means to be an individual in a world of individuals.



#### bi-Halogen

These new headlamps deliver a more focused view of the street at night and are like jewels inset in the front of the FIAT® 500. The "curve around" styling helps other drivers to see you on winding roads and busy city streets.





#### Wrapped in the comfort of safety.

The FIAT® 500 features seven air bags, daytime running lamps, Electronic Stability Control, anti-lock disc brakes, child seat anchor system, crumple zones and a tire pressure monitoring system. These are just a handful of the safety and security technologies standard in the 500.



#### Air Bags

The FIAT® 500 comes with a sophisticated system of seven air bags to help protect passengers in the event of a collision. In the front seating positions, this includes advanced, multi-stage front air bags, seat-m