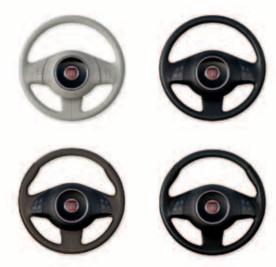

ake it personally.

The FIAT® 500 is an extraordinary vehicle for delivering self-expression. With 14 paint colors available in metallic, non-metallic and premium tri-coat pearl finishes, every 2012 FIAT 500 can be distinctive. In addition, the interior is available in two environments (Nero or Avorio) with 14 unique seat color and ambient interior combinations for an individualized look. A full line of authentic FIAT 500 accessories by Mopar® will offer customers even more personalization possibilities at their local FIAT Studio, including unique striping packages, exterior and interior styling accessories and authentic FIAT styled merchandise. In short, there are 500,000 possible combinations. Go to fiatusa.com to "build your own" custom FIAT 500.

# PATIFITE PATIENTS





## DATE HTTE





# 500,000 ways to EXPRESS YOURSELF



AUTHENTIC FIAT® ACCESSORIES

### 5 BODYSIDE MOLDINGS. 16-INCH GLOSS BLACK 3 CHROME MIRROR COVERS. 17-SPOKE WHEEL. Bring on the earrings. Chrome Add a little more definition to a Take it up a notch, an inch Mirror Covers are bright toned body. Moldings add even Tag it as your own at a time. This unique wheel additions that are easily installed more personality to the FIAT® 500. features a 17-spoke design on front side of exterior Painted to match any body color. and gloss Black finish. rearview mirrors. 6 BODYSIDE MOLDING INSERT. 4 BODYSIDE GRAPHIC. ? CHROME FUEL Bodyside Molding Inserts FILLER DOOR. Statements made atop a painted come in standout colors and You'll see it more than you'll use canvas . . . all graphics are made stand-apart themes. Sh