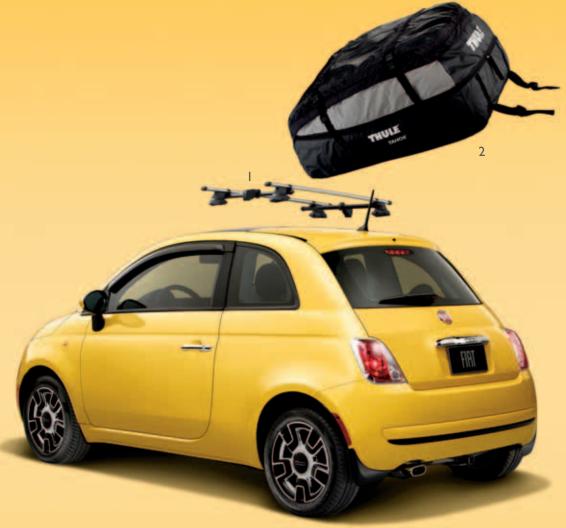

### Get Out

? ROOF TOP CARGO CARRIER!

Here's to holding your gear in the highest regard. This heavy-duty nylon carrier is weatherproof and secures with four strong adjustable tie-down straps. Soft-sided for easy storage; easy to mount, easy to remove. Mounts to Removable Roof Rack, sold separately.

Vehicle shown with Side Window Air Deflector and 16-Inch Black Painted 5-Spoke Wheel with Chrome Wheel Pocket Insert.

I Properly secure all cargo.