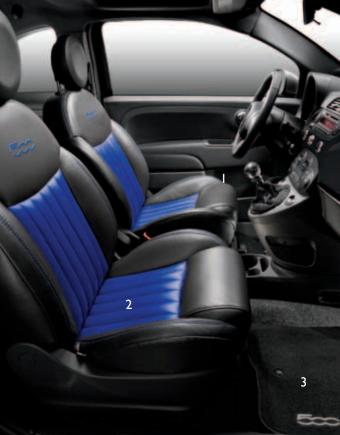

### 2 KATZKIN® LEATHER INTERIORS.

Create an interior that's all your own with Katzkin leather seats. Packages offer premium leather-trim seats with embroideries, piping, two-tones, suede and many different colors. Ask your FIAT® Studio for more information.

### 3 PREMIUM CARPET FLOOR MATS.

Tough enough to take a pounding, yet plush enough to rival grandma's carpet. These Black 24-ounce luxury floor mats are custom-fit for the interior and feature the 500 logo. The rubbernibbed backing keeps the mats firmly in place. Thank you, nibs.