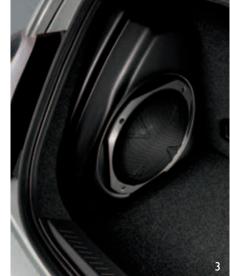

**3** KICKER® SOUND SYSTEM. This dog definitely knows how to bark. The KICKER amplifier and subwoofer are specifically designed for FIAT 500. KICKER parts install easily; no cutting or soldering is required.