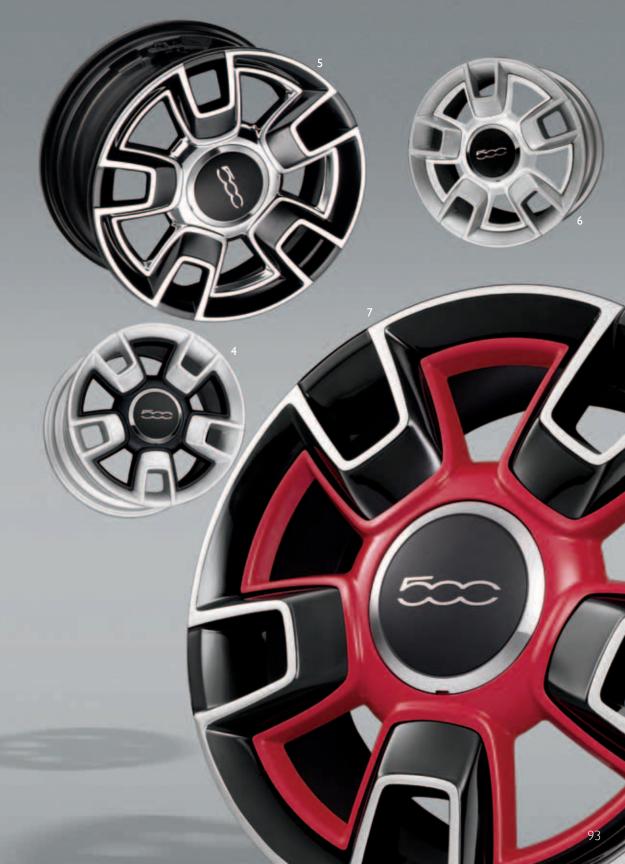

#### PREMIUM WHEELS.

Each custom wheel is machined to match exact specifications of the FIAT® 500 and is designed to deliver a smooth and balanced ride. Each wheel is treated with a durable clear coat finish. Of course, they're also designed to look good. Real good.

- I. 16-INCH GLOSS BLACK 17-SPOKE WHEEL<sup>1,2</sup>
- 2. 16-INCH BLACK PAINTED 5-SPOKE WHEEL<sup>2</sup> (Shown with White Wheel Pocket Insert.)
- 3. 16-INCH SILVER PAINTED 5-SPOKE WHEEL<sup>2</sup> (Shown with Red Wheel Pocket Insert.)