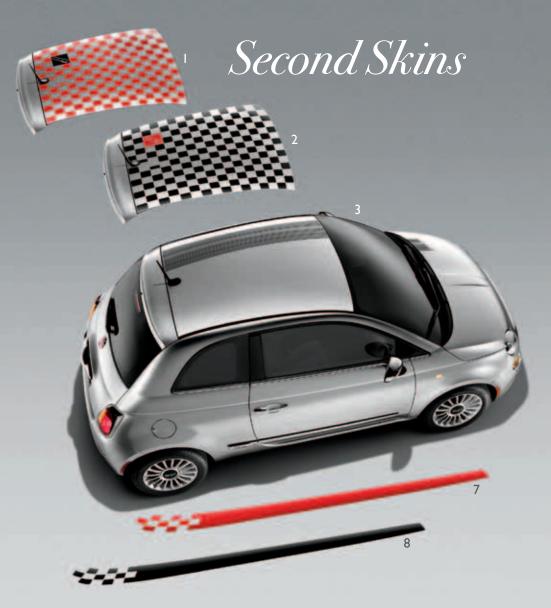

#### **ROOF GRAPHICS.**

This is a car that was built to season to taste. Each and every graphic adds a dose of spice to your specific order. All graphics are made of the highest quality  $3M^{TM}$  material.

I. RED CHECKER

2, BLACK CHECKER

3. BLACK BAR CODE

4. RED/WHITE/BLUE

5. RED/WHITE/GREEN 6. BLACK DOUBLE RACING STRIPES WHITE DOUBLE RACING STRIPES (Not shown.)

WHITE BAR CODE (Not shown.)

#### **BODYSIDE GRAPHICS.**

Think of them as tattoos that can be removed when it's time to meet the parents for the first time. Bodyside Graphics for FIAT® are professionally installed to last as long as you want, and can be removed when you're ready for a new look.

7. RED RACING STRIPE 8. BLACK RACING STRIPE

9. RED/WHITE/BLUE 10. RED/WHITE/GREEN WHITE RACING STRIPE (Not shown.)