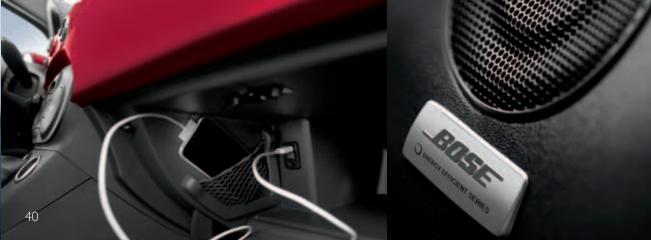

#### BLUE&ME™Hands-Free Communication<sup>(2)</sup>

This standard feature enables drivers to make calls, play music and drive without ever taking their hands off the steering wheel. Drivers can use steering wheel-mounted controls, voice commands or a combination of both. Communicating is important. Listening to music is important. Not driving with your knees — much, much more important.

**3** KICKER® SOUND SYSTEM. This dog definitely knows how to bark. The KICKER amplifier and subwoofer are specifically designed for FIAT 500. KICKER parts install easily; no cutting or soldering is required.