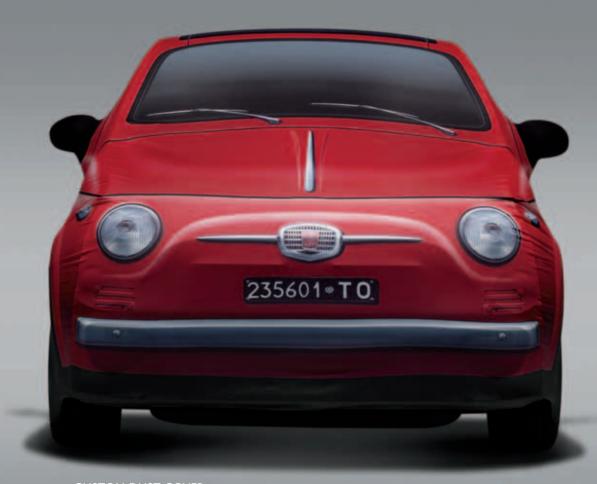

#### The icon. The legend. The FIAT 500.

The Cinquecento was a catalyst for profound change. It encouraged exploration. It was a beacon of hope for millions; something the people of Italy could truly love. Pure. Simple. It provided mobility — but more importantly, it inspired personal freedom. No doubt, it was the right car for the times.

— Roberto Giolito, FIAT Head of Design

TUPICAL 50-60 COOK:
- FLOATING ON THE GROUND WITH CURVED LINES ABOVE
AND BELOW THE BODY

MIRRORED CURVED LINES FOR GREEN HOUSE & HOOD. FLAT-HORIZONTAL UNDERBODY

The concept was to recreate the perfect suit for this new FIAT® chassis, while preserving the stylish interior and sleek contours. Reengineered for America, the 2012 FIAT 500 is as simple, beautiful and iconic as the original. And it's poised to be the next global icon from Italy.

FIAT® has once again embraced and enhanced the landscape of North America, seducing the hearts and minds of American drivers. Every detail of the FIAT 500 and 500 Cabrio has been thoughtfully and beautifully designed for American sensibilities. Its ability to be personalized feeds the thirst for self-expression and celebrates what it means to be an individual in a world of individuals.