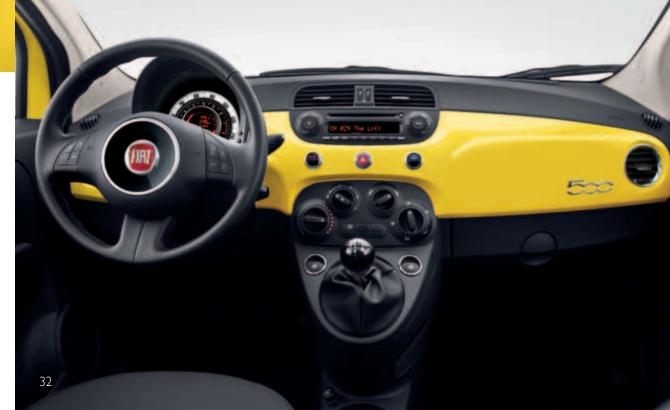

#### BLUE&ME™Hands-Free Communication<sup>(2)</sup>

This standard feature enables drivers to make calls, play music and drive without ever taking their hands off the steering wheel. Drivers can use steering wheel-mounted controls, voice commands or a combination of both. Communicating is important. Listening to music is important. Not driving with your knees — much, much more important.

#### TomTom® Navigation System®

The available TomTom® is a hands-free driver navigation system that helps keep FIAT® 500 drivers from getting lost, while voice activation commands keep them safe. Working off of satellite technology, the TomTom speaks several languages and knows its way around ... quite literally, helping to ensure drivers never lose their way. Safety is not just about watching where you're going, it's about knowing where you're going.