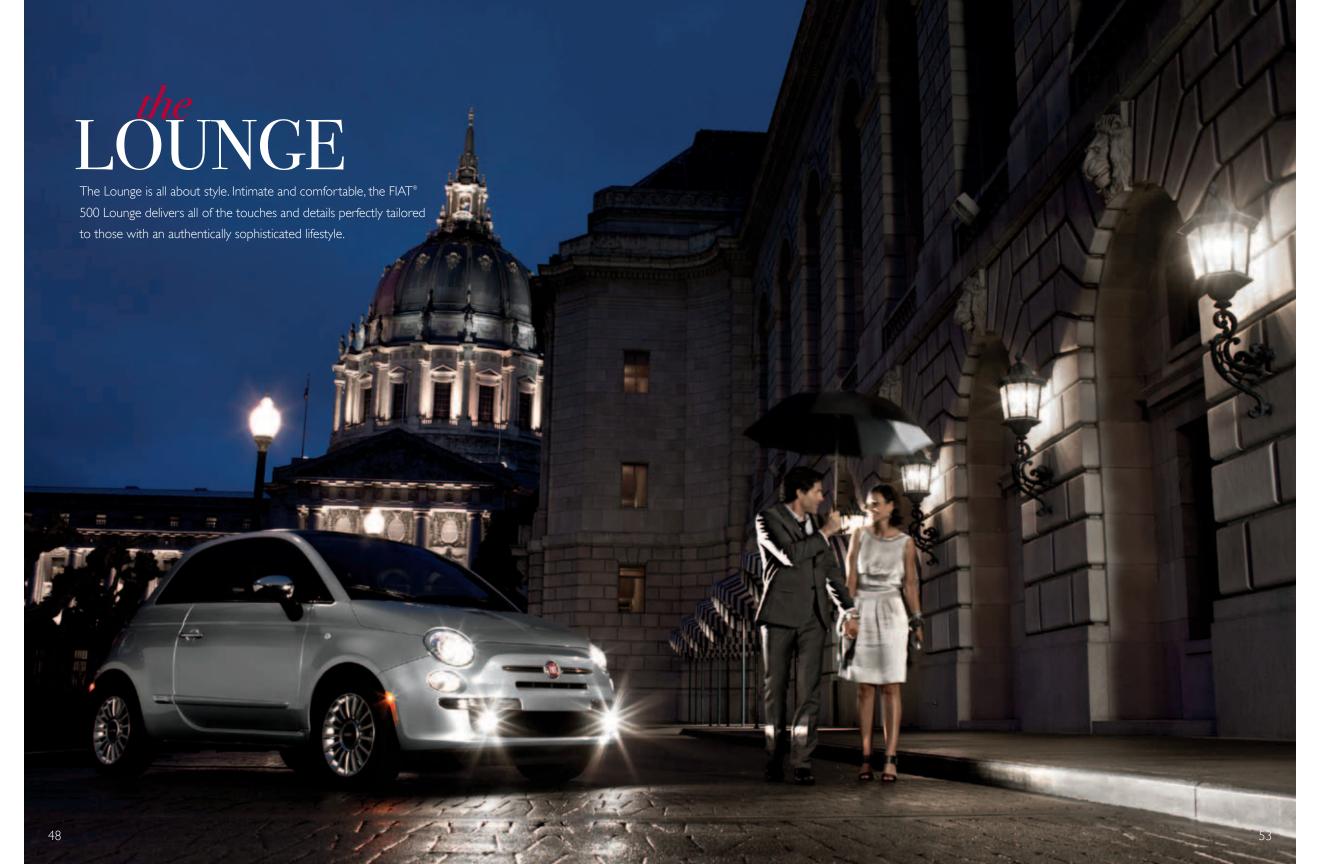

#### The icon. The legend. The FIAT 500.

The Cinquecento was a catalyst for profound change. It encouraged exploration. It was a beacon of hope for millions; something the people of Italy could truly love. Pure. Simple. It provided mobility — but more importantly, it inspired personal freedom. No doubt, it was the right car for the times.

FIAT® has once again embraced and enhanced the landscape of North America, seducing the hearts and minds of American drivers. Every detail of the FIAT 500 and 500 Cabrio has been thoughtfully and beautifully designed for American sensibilities. Its ability to be personalized feeds the thirst for self-expression and celebrates what it means to be an individual in a world of individuals.