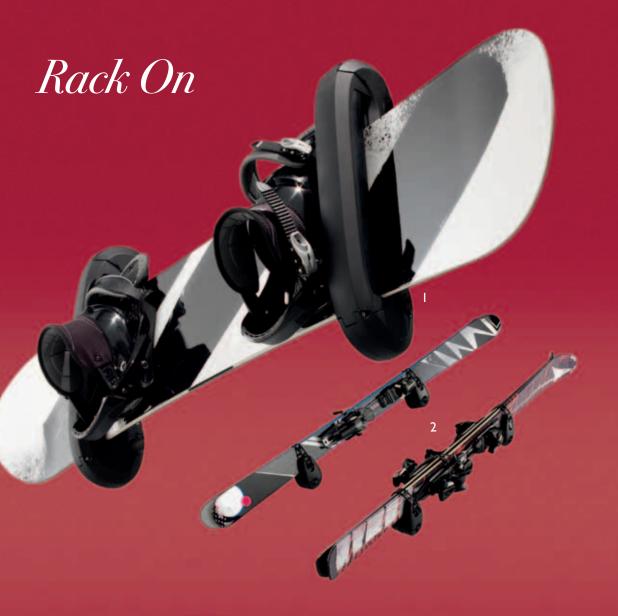

Show your stick some love. This Rear Window-Mount Snowboard Carrier holds up to two snowboards and features integrated locks for easy loading and unloading. Mounts to Removable Rear Window Rack, sold separately.

### 2 REAR WINDOW-MOUNT SKI CARRIER.

Take the triple lift. This Rear Window-Mount Ski Carrier whisks three pair of skis up to the mountains. Features integrated locks for easy loading and unloading. Mounts to Removable Rear Window Rack, sold separately.