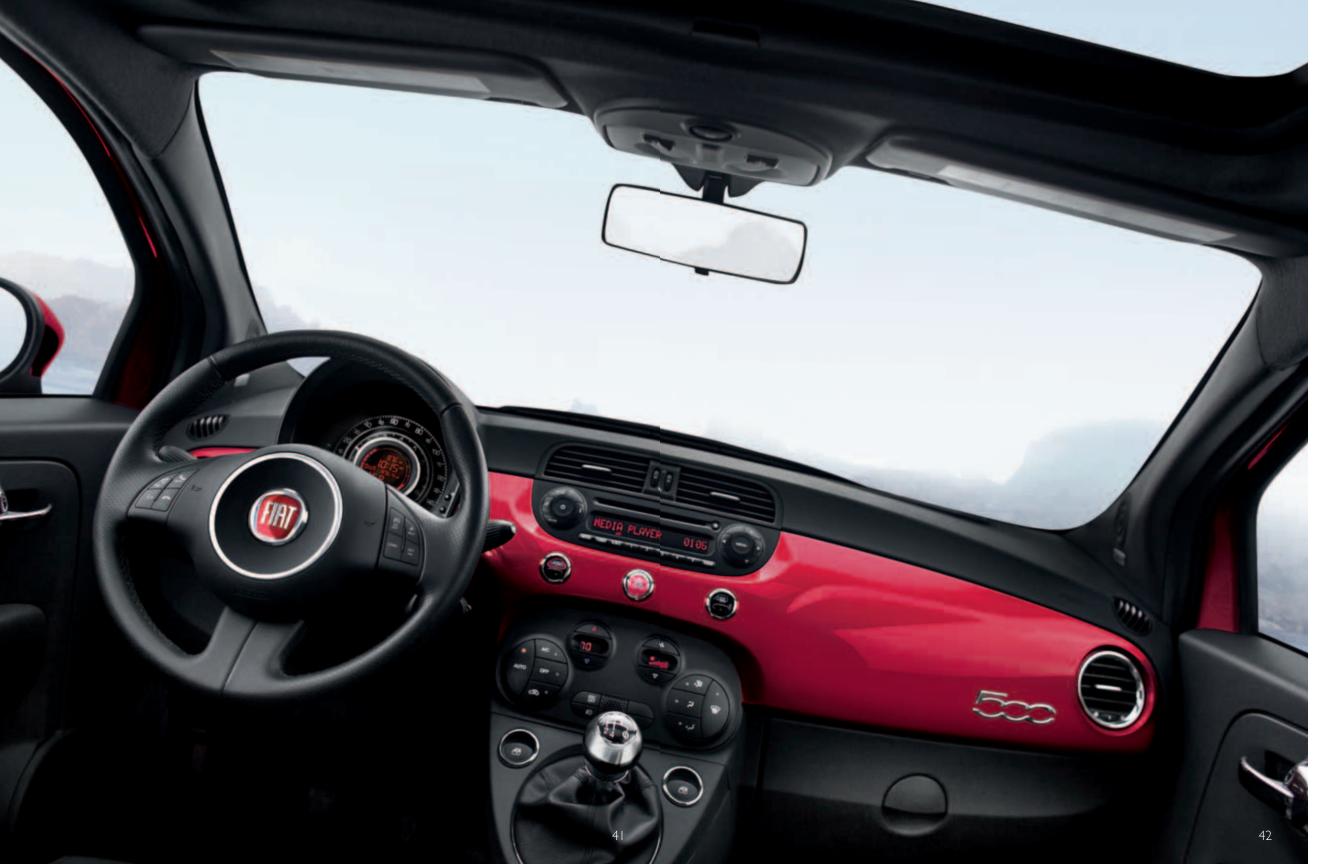

Thanks to careful analysis of the interior space, designers of the FIAT® 500 made an amazingly roomy and capable cabin within its city-friendly size. The 500 can quickly and conveniently store mobile devices and travel gear with plenty of built-in storage spaces, including one in the instrument panel, map pockets in the door panels and behind the driver and front passenger seats, another below the center console's shifter bezel and one below the passenger seat. The total cargo capacity with the rear seats folded down is spacious – 27.2 cubic feet. To load your gear more easily, designers even maximized the tailgate width.