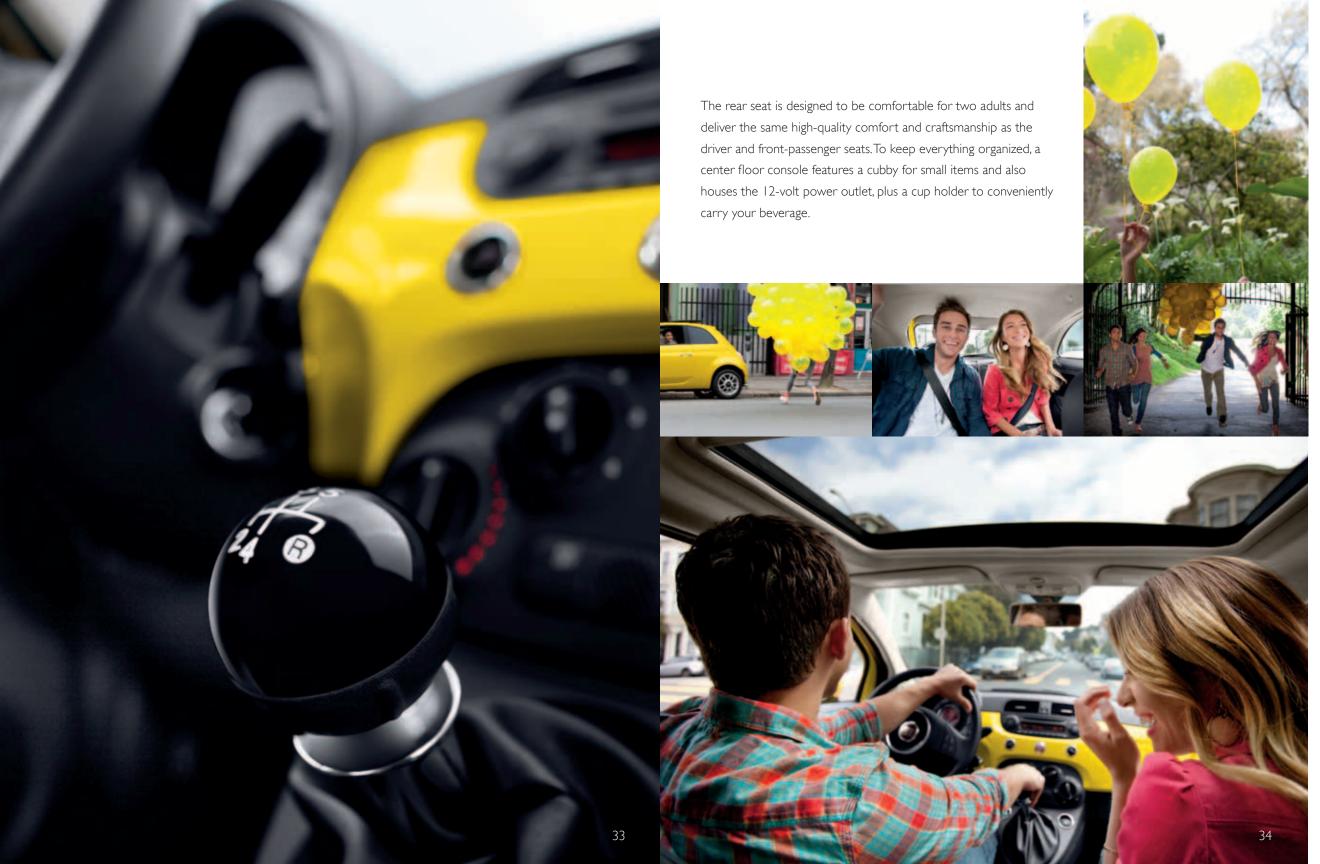

Thanks to careful analysis of the interior space, designers of the FIAT® 500 made an amazingly roomy and capable cabin within its city-friendly size. The 500 can quickly and conveniently store mobile devices and travel gear with plenty of built-in storage spaces, including one in the instrument panel, map pockets in the door panels and behind the driver and front passenger seats, another below the center console's shifter bezel and one below the passenger seat. The total cargo capacity with the rear seats folded down is spacious – 27.2 cubic feet. To load your gear more easily, designers even maximized the tailgate width.