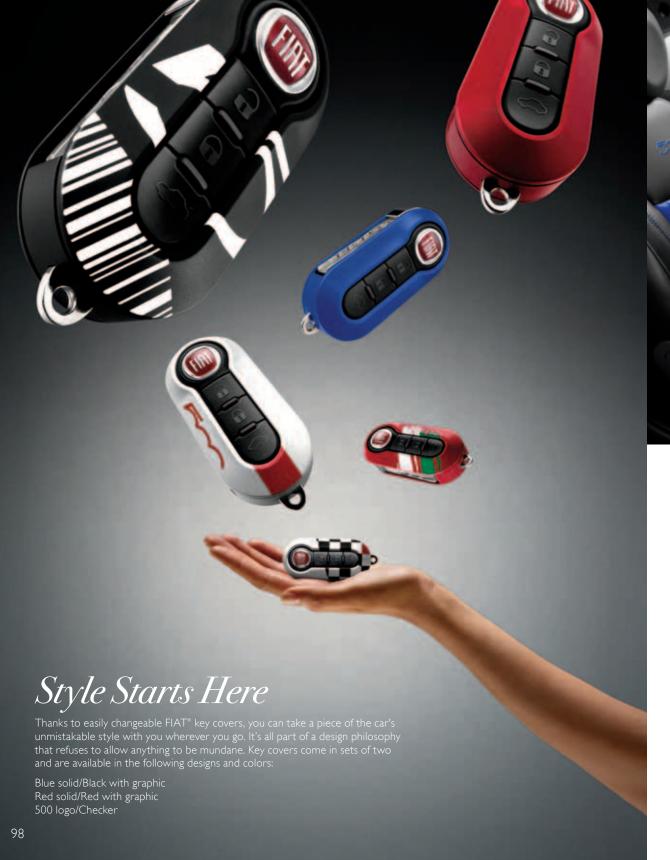

#### Unique style options. Take it personally.

The FIAT® 500 is an extraordinary vehicle for delivering self-expression. With 14 paint colors available in metallic, non-metallic and premium tri-coat pearl finishes, every 2012 FIAT 500 can be distinctive. In addition, the interior is available in two environments (Nero or Avorio) with 14 unique seat color and ambient interior combinations for an individualized look. A full line of authentic FIAT 500 accessories by Mopar® will offer customers even more personalization possibilities at their local FIAT Studio, including unique striping packages, exterior and interior styling accessories and authentic FIAT styled merchandise. In short, there are 500,000 possible combinations. Go to fiatusa.com to "build your own" custom FIAT 500.

# 500,000 ways to EXPRESS YOURSELF

AUTHENTIC FIAT® ACCESSORIES

### 5 BODYSIDE MOLDINGS. 16-INCH GLOSS BLACK 3 CHROME MIRROR COVERS. 17-SPOKE WHEEL. Bring on the earrings. Chrome Add a little more definition to a Take it up a notch, an inch Mirror Covers are bright toned body. Moldings add even Tag it as your own at a time. This unique wheel additions that are easily installed more personality to the FIAT® 500. features a 17-spoke design on front side of exterior Painted to match any body color. and gloss Black finish. rearview mirrors. 6 BODYSIDE MOLDING INSERT. 4 BODYSIDE GRAPHIC. ? CHROME FUEL Bodyside Molding Inserts FILLER DOOR. Statements made atop a painted come in standout colors and You'll see it more than you'll use canvas . . . all graphics are made stand-apart themes. Shown in of the highest quality 3M<sup>TM</sup> it. This unique, one-piece design Red/White/Green. material. Available in an arsenal replaces the existing fuel door 7 ITALIAN FLAG and is easily installed. It's the little of standout designs. FENDER BADGE. things that make a big statement. Proudly fly the Italian Tricolor. This I Late availability quality emblem is definitely the trademark of the true enthusiast.