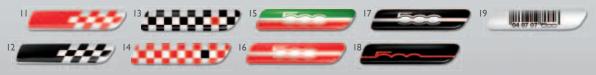

#### BODYSIDE MOLDING INSERTS.

As a general rule, it's difficult to get excited about moldings, but these bodyside combinations are exceptions to the rule.

II. RED CHECKER

12. BLACK CHECKER

13. BLACK CHECKER/RED DOT

14. RED CHECKER/BLACK DOT

15. RED/WHITE/GREEN 500 LOGO

16. RED 500 LOGO

17. BLACK 500 LOGO

18. RED LINE BLACK 500 LOGO

19. BAR CODE