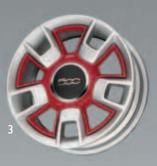

#### PREMIUM WHEELS.

Each custom wheel is machined to match exact specifications of the FIAT® 500 and is designed to deliver a smooth and balanced ride. Each wheel is treated with a durable clear coat finish. Of course, they're also designed to look good. Real good.

- I. 16-INCH GLOSS BLACK 17-SPOKE WHEEL<sup>1,2</sup>
- 2. 16-INCH BLACK PAINTED 5-SPOKE WHEEL<sup>2</sup> (Shown with White Wheel Pocket Insert.)
- 3. 16-INCH SILVER PAINTED 5-SPOKE WHEEL<sup>2</sup> (Shown with Red Wheel Pocket Insert.)