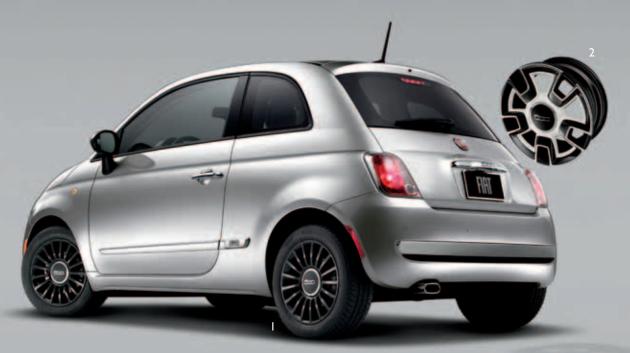

#### PREMIUM WHEELS.

Each custom wheel is machined to match exact specifications of the FIAT® 500 and is designed to deliver a smooth and balanced ride. Each wheel is treated with a durable clear coat finish. Of course, they're also designed to look good. Real good.

- I. 16-INCH GLOSS BLACK 17-SPOKE WHEEL<sup>1,2</sup>
- 2. 16-INCH BLACK PAINTED 5-SPOKE WHEEL<sup>2</sup> (Shown with White Wheel Pocket Insert.)
- 3. 16-INCH SILVER PAINTED 5-SPOKE WHEEL<sup>2</sup> (Shown with Red Wheel Pocket Insert.)

Vehicle shown with Side Window Air Deflector and 16-Inch Black Painted 5-Spoke Wheel with Chrome Wheel Pocket Insert.

I Properly secure all cargo.