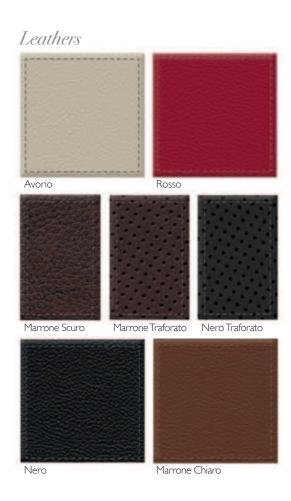

### 2 KATZKIN® LEATHER INTERIORS.

Create an interior that's all your own with Katzkin leather seats. Packages offer premium leather-trim seats with embroideries, piping, two-tones, suede and many different colors. Ask your FIAT® Studio for more information.