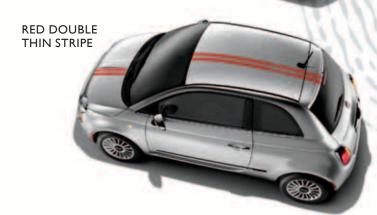

#### **ROOF GRAPHICS.**

This is a car that was built to season to taste. Each and every graphic adds a dose of spice to your specific order. All graphics are made of the highest quality  $3M^{TM}$  material.

I. RED CHECKER

2, BLACK CHECKER

3. BLACK BAR CODE

4. RED/WHITE/BLUE

5. RED/WHITE/GREEN 6. BLACK DOUBLE RACING STRIPES WHITE DOUBLE RACING STRIPES (Not shown.)

WHITE BAR CODE (Not shown.)