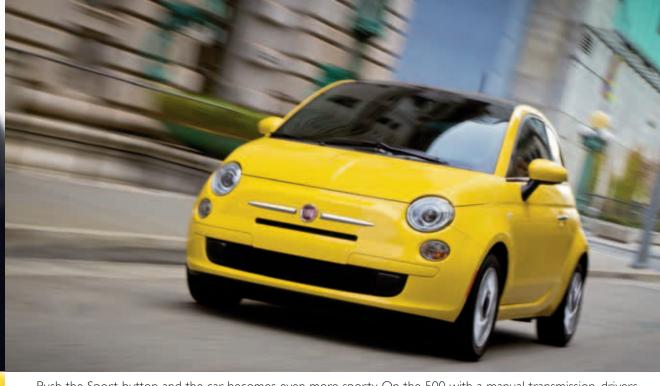

Rear Park Assist (5)

Available on the FIAT® 500, standard on the 500c. The sensors use ultrasonic waves to alert you when you're about to run into trouble, like a curb, or a trash can, or another car.

Push the Sport button and the car becomes even more sporty. On the 500 with a manual transmission, drivers will feel the steering tighten and engine become more responsive as they push down on the pedal. With the automatic transmission, they experience the same responsive steering with crisp shifting of the transmission.