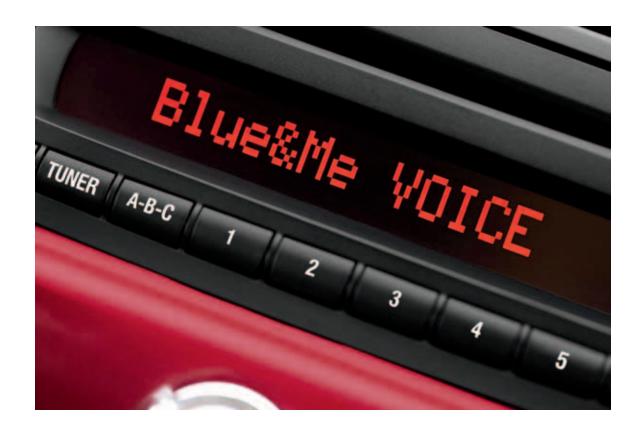

#### BLUE&ME™Hands-Free Communication<sup>(2)</sup>

This standard feature enables drivers to make calls, play music and drive without ever taking their hands off the steering wheel. Drivers can use steering wheel-mounted controls, voice commands or a combination of both. Communicating is important. Listening to music is important. Not driving with your knees — much, much more important.