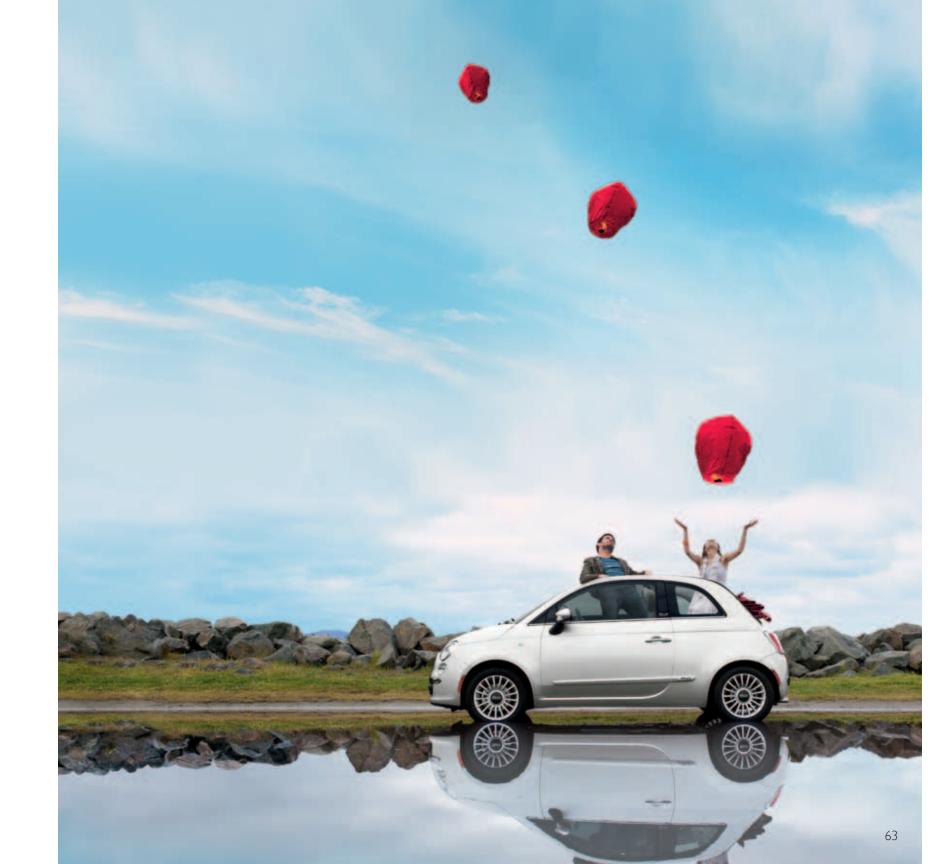

### cabrio the CABRIO

With three soft-top colors to choose from — bordeaux, beige and nero — and 14 body colors, the FIAT® 500c experience is all about possibilities.

FIAT® 500c provides an unprecedented and innovative three-position design, with a power-operated cloth top that can operate while driving at speeds of up to 60 mph.