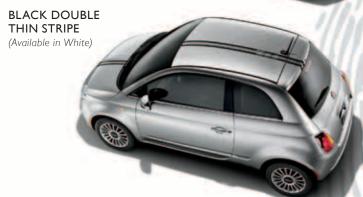

#### **ROOF GRAPHICS.**

This is a car that was built to season to taste. Each and every graphic adds a dose of spice to your specific order. All graphics are made of the highest quality  $3M^{TM}$  material.

I. RED CHECKER

2, BLACK CHECKER

3. BLACK BAR CODE

4. RED/WHITE/BLUE

5. RED/WHITE/GREEN 6. BLACK DOUBLE RACING STRIPES WHITE DOUBLE RACING STRIPES (Not shown.)

WHITE BAR CODE (Not shown.)