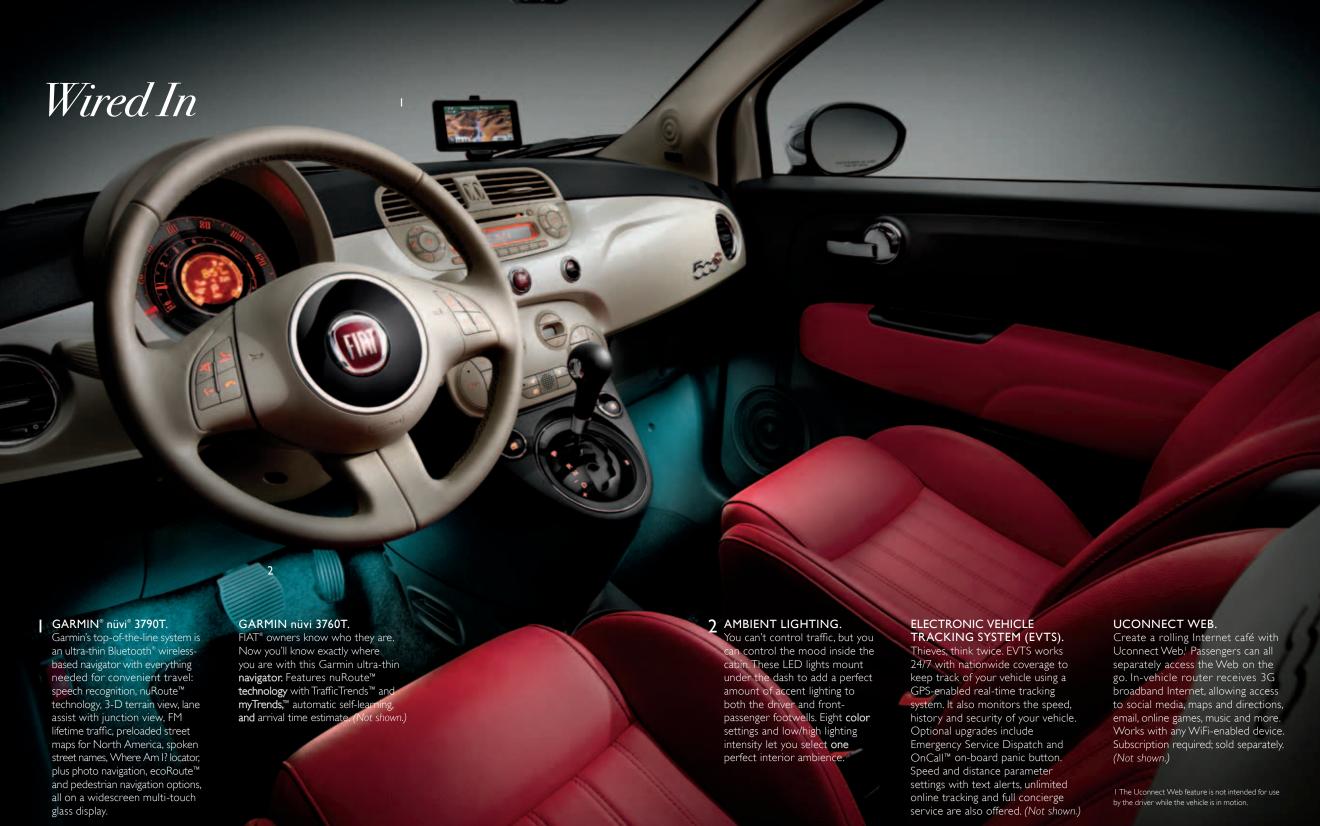

#### BLUE&ME™Hands-Free Communication<sup>(2)</sup>

This standard feature enables drivers to make calls, play music and drive without ever taking their hands off the steering wheel. Drivers can use steering wheel-mounted controls, voice commands or a combination of both. Communicating is important. Listening to music is important. Not driving with your knees — much, much more important.

#### TomTom® Navigation System®

The available TomTom® is a hands-free driver navigation system that helps keep FIAT® 500 drivers from getting lost, while voice activation commands keep them safe. Working off of satellite technology, the TomTom speaks several languages and knows its way around ... quite literally, helping to ensure drivers never lose their way. Safety is not just about watching where you're going, it's about knowing where you're going.