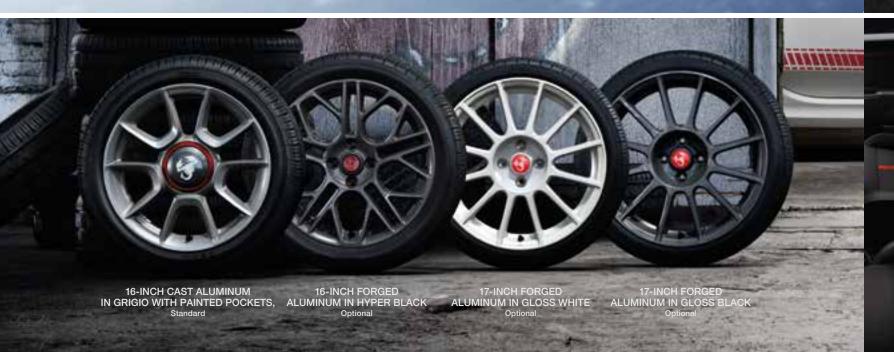

TECH SILVER PAINTED ALUMINUM
Available on 500 and 500 Cabrio Pop

16-INCH POLISHED ALUMINUM WITH GLOSS BLACK POCKETS Standard on 500 Turbo

I6-INCH FIVE-SPOKE POLISHED ALUMINUM Available on 500 Sport

OKE 16-INCH FIVE-SPOKE ALUMINUM
NUM PAINTED HYPERBLACK
port Available on 500 Turbo

16-INCH POLISHED ALUMINUM WITH MINERAL GRAY POCKETS Standard on 500 Sport

I5-INCH NINE SPLIT-SPOKE TECH SILVER PAINTED ALUMINUM Standard on 500 Lounge

15-INCH SEVEN-SPOKE TECH SILVER PAINTED ALUMINUM Standard on 500 and 500 Cabrio Lounge