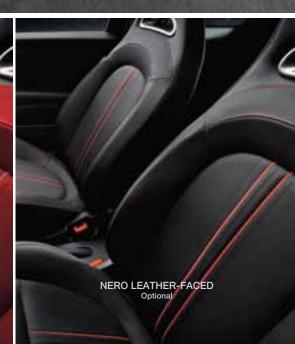

#### NERO LEATHER-FACED

Optional on 500 and 500 Cabrio Lounge Available on 500 Sport and 500 Turbo