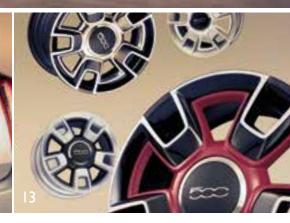

TECH SILVER PAINTED ALUMINUM
Available on 500 and 500 Cabrio Pop

16-INCH POLISHED ALUMINUM WITH GLOSS BLACK POCKETS Standard on 500 Turbo

I6-INCH FIVE-SPOKE POLISHED ALUMINUM Available on 500 Sport

OKE 16-INCH FIVE-SPOKE ALUMINUM
NUM PAINTED HYPERBLACK
port Available on 500 Turbo

16-INCH POLISHED ALUMINUM WITH MINERAL GRAY POCKETS Standard on 500 Sport

I5-INCH NINE SPLIT-SPOKE TECH SILVER PAINTED ALUMINUM Standard on 500 Lounge

15-INCH SEVEN-SPOKE TECH SILVER PAINTED ALUMINUM Standard on 500 and 500 Cabrio Lounge