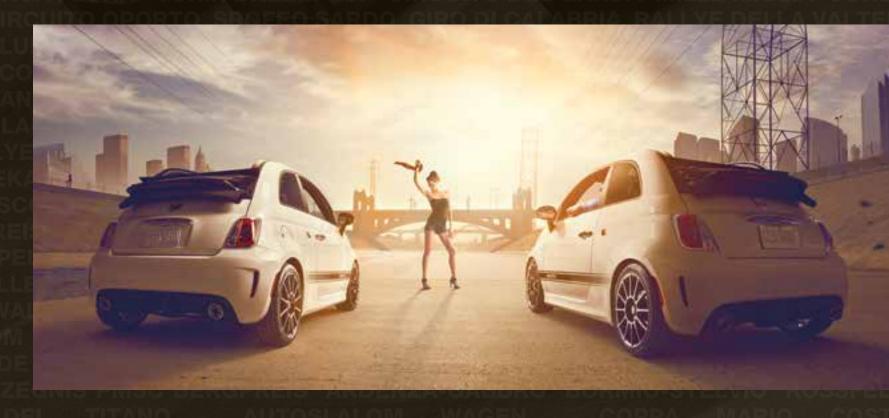

# ABARTH CABRIO

Start with a car with a racing history that rivals the most legendary of marques. Add the here-and-now thrill of the latest top-down technology that amplifies each tight turn-in and every all-out straightaway.

### **GO TOPLESS**

The result? The Abarth Cabrio. Its innovative, threeposition cloth top invites the outside in, while keeping the interior remarkably quiet. The power-operated top opens to the spoiler on a whim — at speeds of up to 60 mph. Of course, the Cabrio carries over all things great about Abarth — its 1.4L 16V MultiAir® Turbocharged engine, 160 hp and 170 lb-ft of torque, manual five-speed transmission, Torque Transfer Control, Electronic Stability Control<sup>6</sup> (ESC) and a host of safety and security features starting with seven air bags.4 Drivers and passengers alike will also take note of the superb craftsmanship and highlevel electronics found in the cabin. Performance cloth high-back bucket seats (available in leather trim) feature firm side bolsters and a racing harness pass-through. A soft upper panel and leather-wrapped instrument cluster brow, park brake handle, shift knob and threespoke steering wheel deliver further refinement. Choose from numerous color combinations and accessories to make Abarth Cabrio all your own.

The FIAT® 500 Abarth Cabrio features an innovative retractable top, available in two colors: Nero (Black) or Grigio (Gray). This premium dual-layer, power-operated cloth top offers three preset positions, as well as a full cycle of stopping points — opening up to the spoiler while traveling up to 60 mph. So you can let your hair fly on the fly.