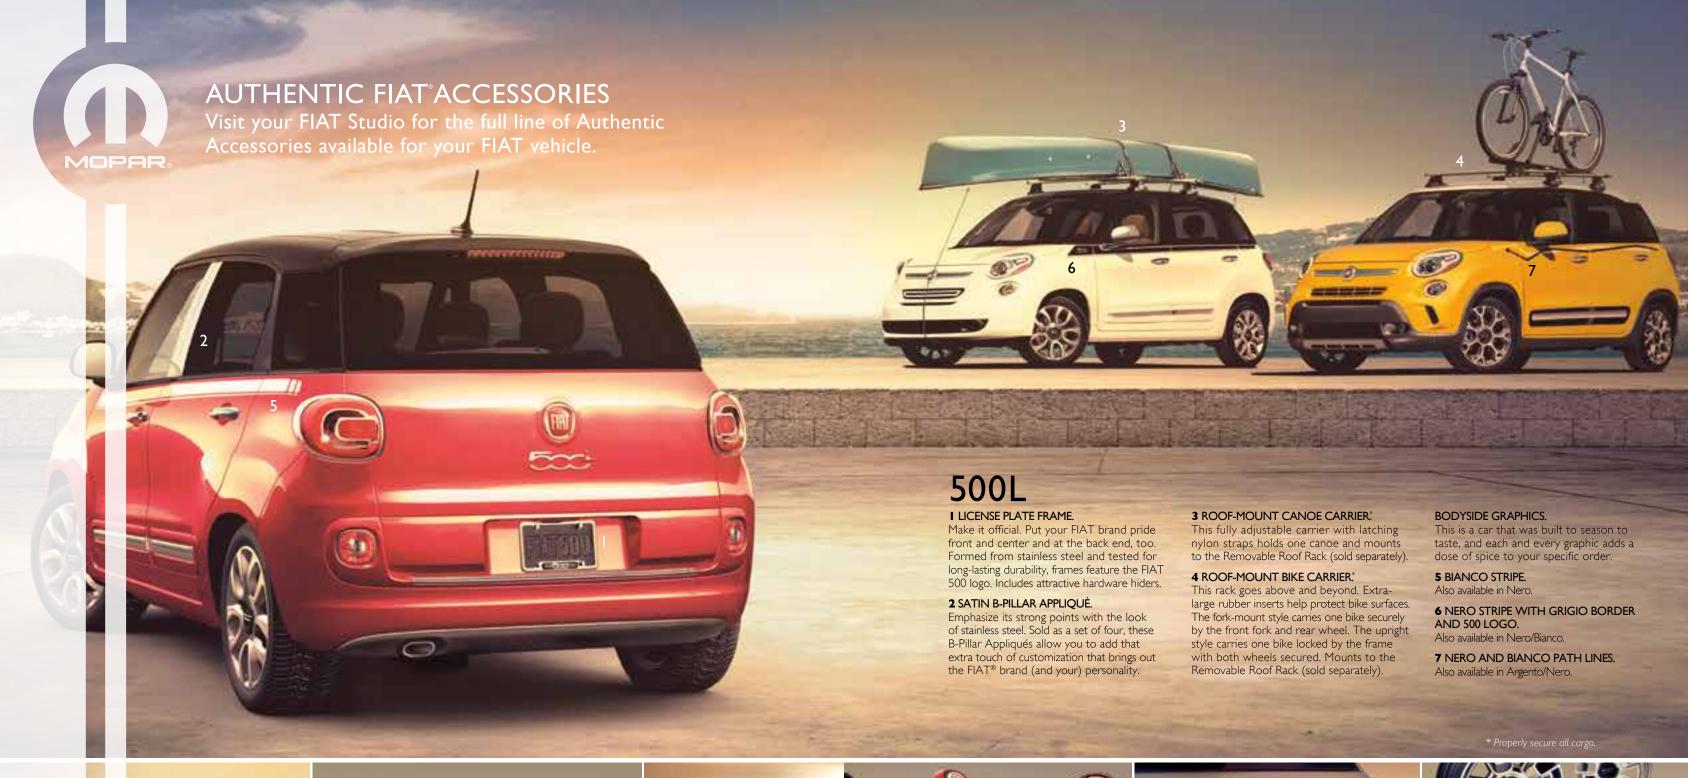

CONCEPTION THE FIAT® 500L was born from the desire to offer two more doors, increased functionality and extra room — 42 percent more interior volume than FIAT 500, in fact. The result? A massively appealing, city-friendly vehicle that combines the best of everything FIAT has to offer.

THE FIAT® 500L offers the airy feeling of high ceilings, panoramic views and a wide-open, unique interior. Simple changes of the many 500L features, color schemes and trim levels transform 500L into distinct personalities.

THE FIAT® 500L Lounge is designed for those who demand that their ride be as stylish and innovative as their destination. Premium standard leather and heated seats, hands-free communication, automatic dual-zone climate control — these are just a few of the discerning touches that say you've arrived.

STASH IT Clutter is a designer's greatest enemy, so it's no surprise that our designers provided ample space to store your stuff — preserving the clean lines of the refined FIAT® 500L interior. 500L stores passengers just as efficiently, too. Seating configurations include an adjustable second row that allows you to instantly flip, fold and slide for extra leg and cargo room.