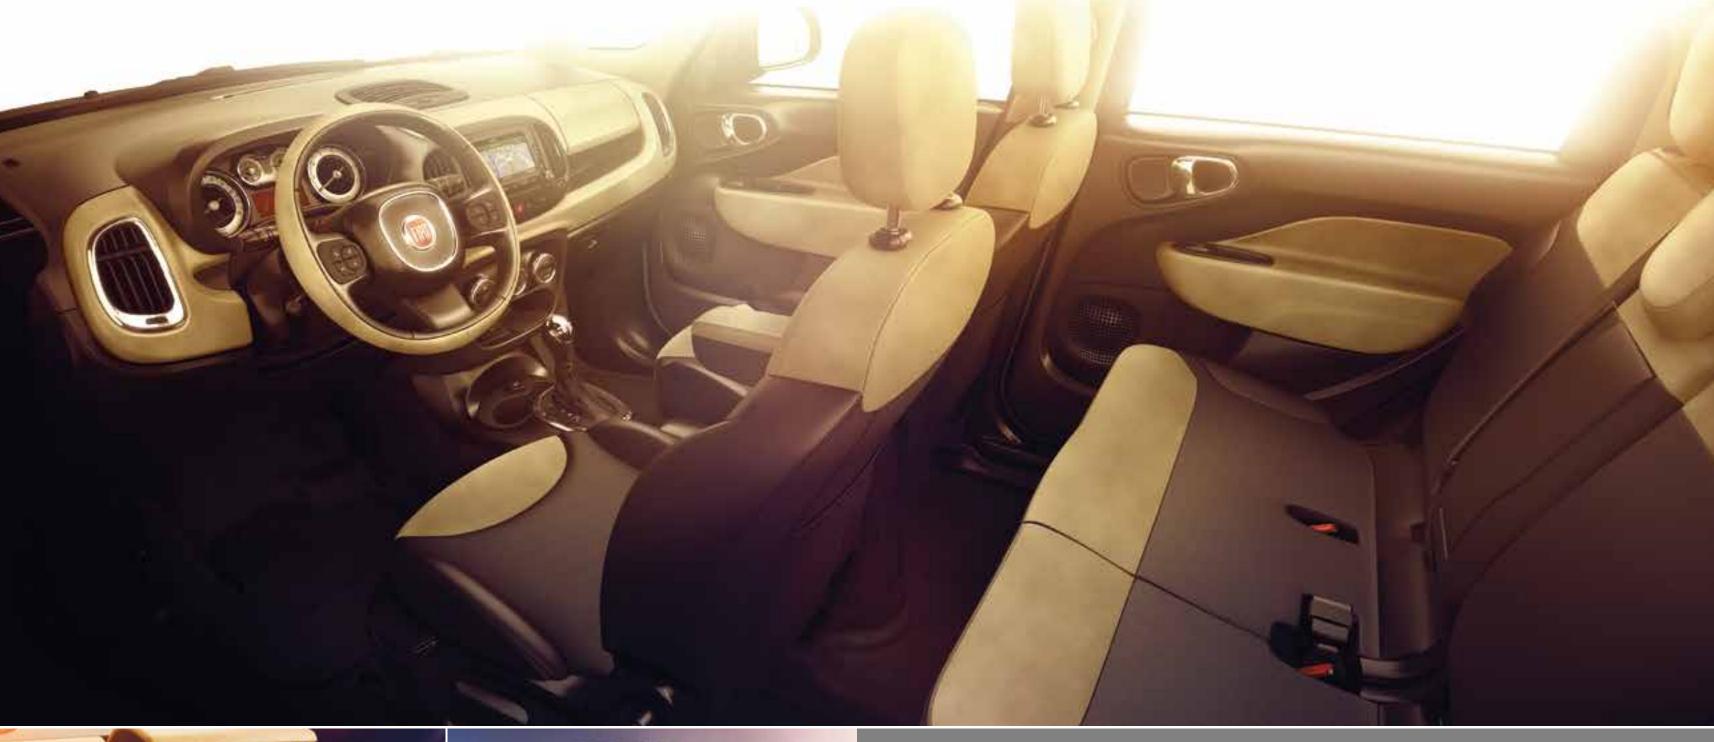

STASH IT Clutter is a designer's greatest enemy, so it's no surprise that our designers provided ample space to store your stuff — preserving the clean lines of the refined FIAT® 500L interior. 500L stores passengers just as efficiently, too. Seating configurations include an adjustable second row that allows you to instantly flip, fold and slide for extra leg and cargo room.