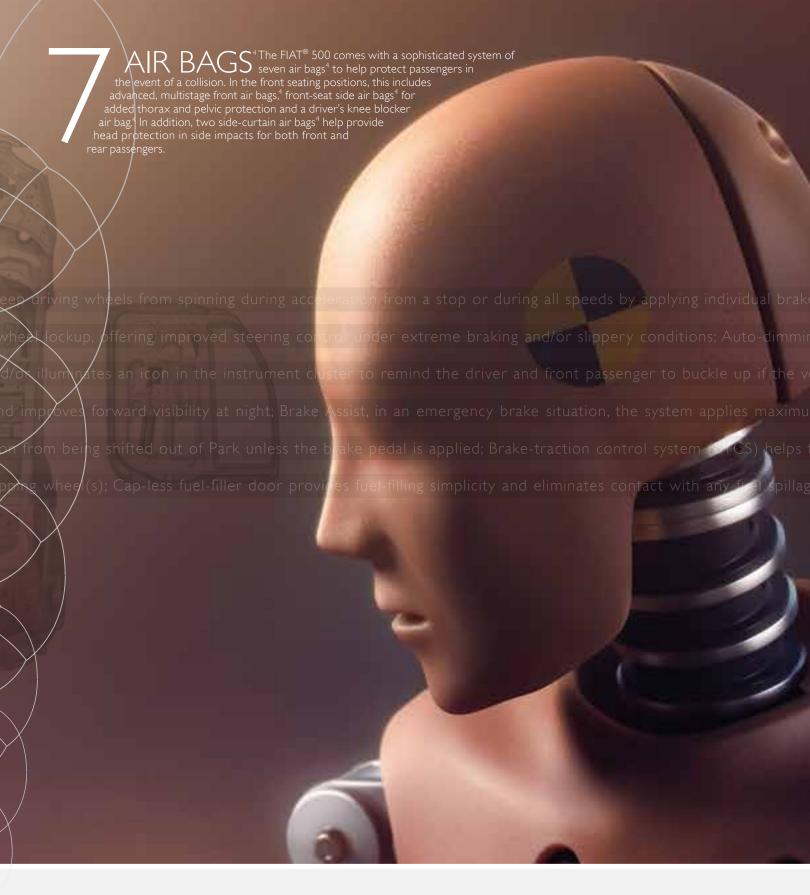

SAFETY & SECURIT

INTERIORS THAT MUCH MORE COMFORTABLE, SEVEN AIR BAGS, DAYTIME RUNNING LAMPS, ELECTRONIC STABILITY CONTROL (ESC), ANTILOCK DISC BRAKES, CHILD SEAT ANCHOR SYSTEM, TIRE PRESSURE MONITORING SYSTEM, CRUMPLE ZONES—THE LIST OF STANDARD SAFETY FEATURES GOES ON AND ON.