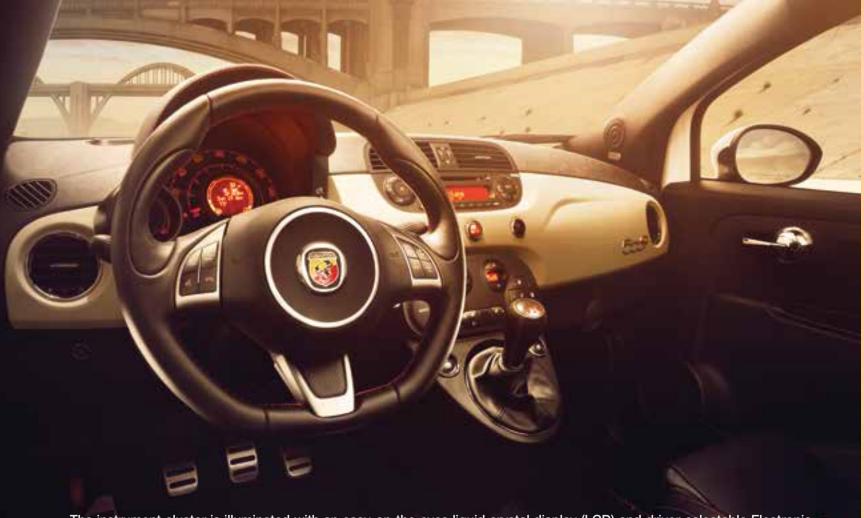

The instrument cluster is illuminated with an easy-on-the-eyes liquid crystal display (LCD) and driver-selectable Electronic Vehicle Information Center with trip computer. A Turbo Boost Gauge gives you visual confirmation of the g-forces you're feeling. The lighting and location of these features give the driver heightened road and track confidence.

# SIGHTS

A performance-designed cockpit makes room for all the perks that make a driving cabin worth riding in. It starts with a handsome soft upper panel and a leather-wrapped instrument cluster brow with detailed Rosso stitching. A classic center panel and emboldened air outlets add to its appeal. Aesthetic comfort items include available leather-faced high-back bucket seats with detailed Rosso stitching, leather-wrapped park brake handle shift knob and a three-spoke leather-wrapped steering wheel with a race-style flattened bottom.