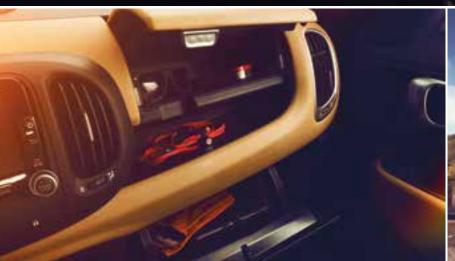

STASH IT Clutter is a designer's greatest enemy, so it's no surprise that our designers provided ample space to store your stuff — preserving the clean lines of the refined FIAT® 500L interior. 500L stores passengers just as efficiently, too. Seating configurations include an adjustable second row that allows you to instantly flip, fold and slide for extra leg and cargo room.