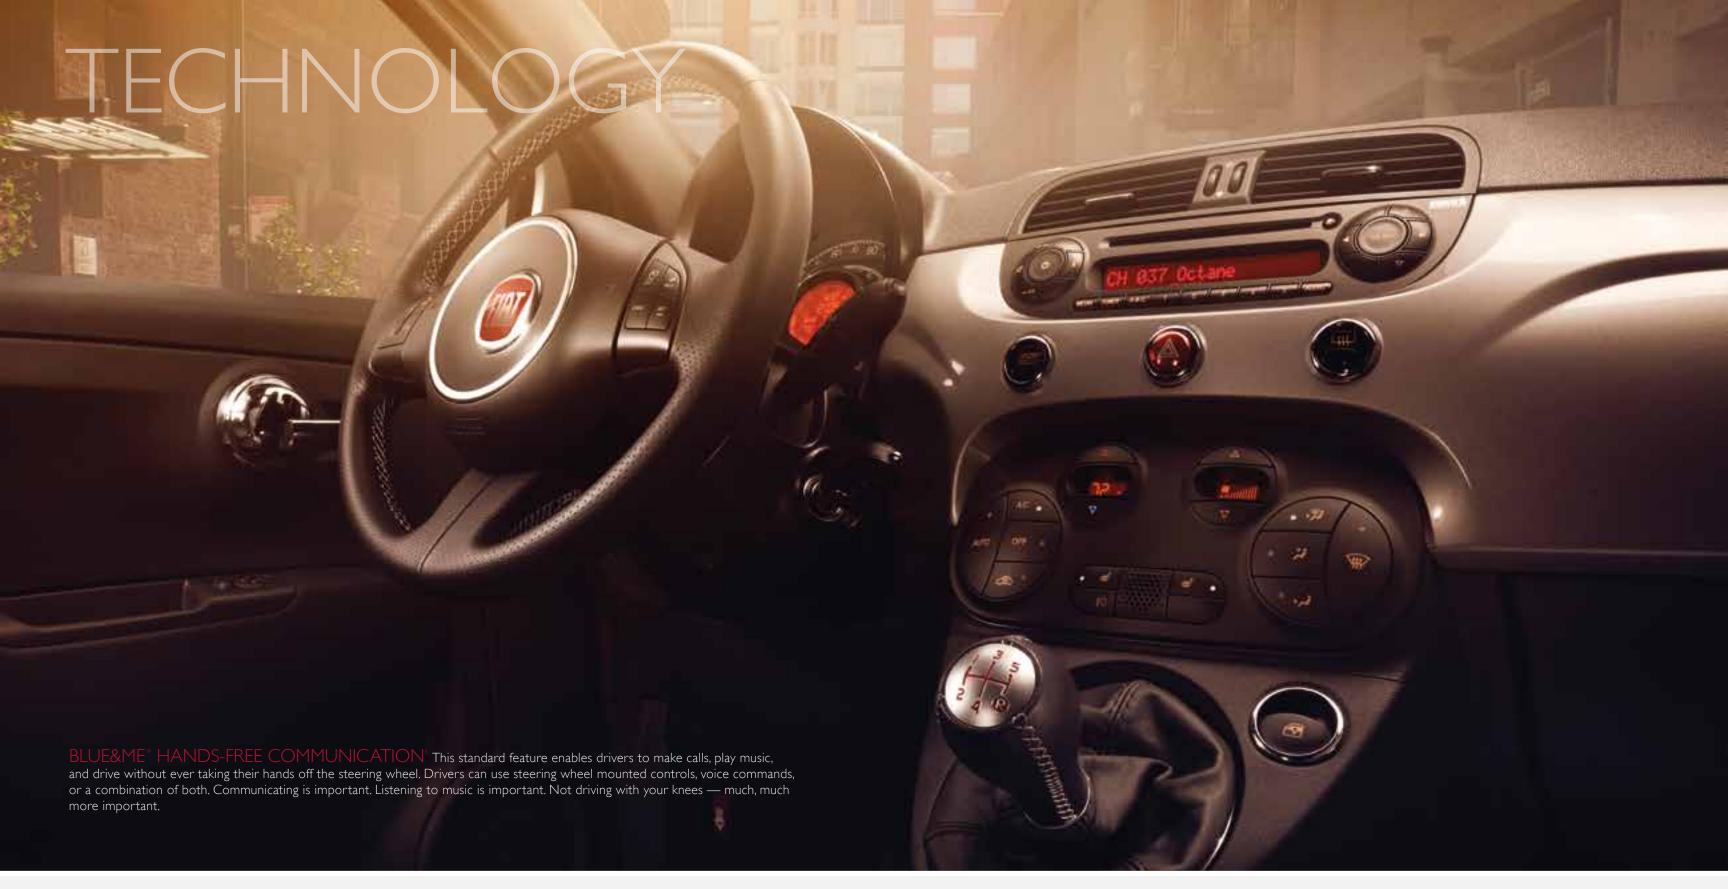

### ENLIGHTENED TRAVEL

Uconnect® for the FIAT® 500L informs and entertains while you keep your hands on the wheel and eyes on the road.

THE ALL-NEW UCONNECT 5.0 SYSTEM DOES WONDERS to bring you up to speed while you're en route. A 5-inch touch screen acts as a hub to technology that is, ironically enough, very hands-off. Radio controls and compatible smartphones can be accessed via voice-command.

#### THE AVAILABLE UCONNECT 6.5 OFFERS AN EVEN WIDER VIEW WITH ITS 6.5-INCH TOUCH-SCREEN DISPLAY.

With it, the available SiriusXM® Satellite Radio² is accessible via voice command — along with AM/FM radio and the available dealer-activated navigation with intuitive map graphics. You can count on hands-free calling with your Bluetooth® enabled phone, Audio Streaming and text message\* delivery. Get easy access to personalization settings and a premium media hub with SD card capability.

**DEMAND A BETTER SONG OR A DIFFERENT STATION WITH NO ARGUMENT.** Uconnect offers Voice Command for AM/FM radio and on the available SiriusXM Satellite Radio? Additionally, music can be streamed wirelessly from a Bluetooth smartphone or audio player thanks to the media hub equipped with an auxiliary jack and a USB port that also enable recharging. Plus an integrated CD player covers your media bases quite nicely. With Uconnect, music is always a pleasure — guilty or not.