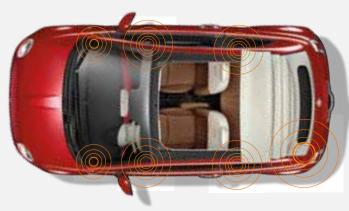

### THE HALO OF SECURITY

While the FIAT 500L canopy is designed to afford driver and passengers a more expansive and informed view, its structure and innovative design also build in security features that envelop its precious cargo with a degree of protection that most only imagine for the largest of vehicles. They say there's safety in numbers, and 500L can count over 40 available safety and security features, just some of which are listed here:

ParkSense® Rear Park Assist

Seven Standard Air Bags<sup>4</sup>
Reactive Head Restraints<sup>5</sup>
Electronic Stability Control<sup>6</sup> (ESC)
ParkView<sup>®</sup> Rear Back-Up Camera<sup>3</sup>
ABS Brakes
Tire Pressure Monitoring (TPM)

Bluetooth® Activated Voice Command Bi-halogen Projector Headlamps Crumple Zones Remote Keyless Entry Side-guard Door Beams Hill Start Assist (HSA)
BeltAlert
Child Seat Anchor System (LATCH)
Daytime Running Lamps