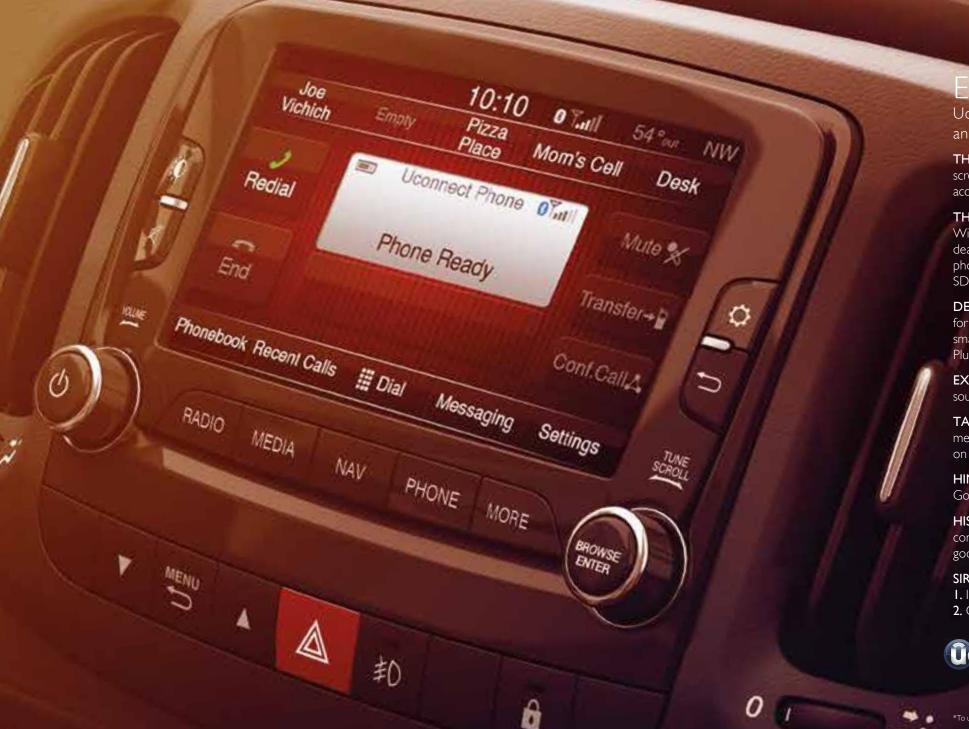

### ENLIGHTENED TRAVEL

Uconnect® for the FIAT® 500L informs and entertains while you keep your hands on the wheel and eyes on the road.

THE ALL-NEW UCONNECT 5.0 SYSTEM DOES WONDERS to bring you up to speed while you're en route. A 5-inch touch screen acts as a hub to technology that is, ironically enough, very hands-off. Radio controls and compatible smartphones can be accessed via voice-command.

#### THE AVAILABLE UCONNECT 6.5 OFFERS AN EVEN WIDER VIEW WITH ITS 6.5-INCH TOUCH-SCREEN DISPLAY.

With it, the available SiriusXM® Satellite Radio² is accessible via voice command — along with AM/FM radio and the available dealer-activated navigation with intuitive map graphics. You can count on hands-free calling with your Bluetooth® enabled phone, Audio Streaming and text message\* delivery. Get easy access to personalization settings and a premium media hub with SD card capability.

**DEMAND A BETTER SONG OR A DIFFERENT STATION WITH NO ARGUMENT.** Uconnect offers Voice Command for AM/FM radio and on the available SiriusXM Satellite Radio? Additionally, music can be streamed wirelessly from a Bluetooth smartphone or audio player thanks to the media hub equipped with an auxiliary jack and a USB port that also enable recharging. Plus an integrated CD player covers your media bases quite nicely. With Uconnect, music is always a pleasure — guilty or not.

TAKE YOUR SMARTPHONE'S IQ UP A NOTCH with the Uconnect 5.0 system feature that lets you stay in touch via text messages\* while staying fully engaged with your driving duties. With the help of Bluetooth and Message Access Profile (MAP) on your smartphone, the system announces receipt of the message, identifies the sender and then reads the message aloud.

**HINDSIGHT IS MORE THAN JUST 20/20** — it's live video with the ParkView<sup>®</sup> Rear Back-Up Camera<sup>3</sup> on Uconnect 6.5 systems. Go forth with the assurance that everything's clear behind.