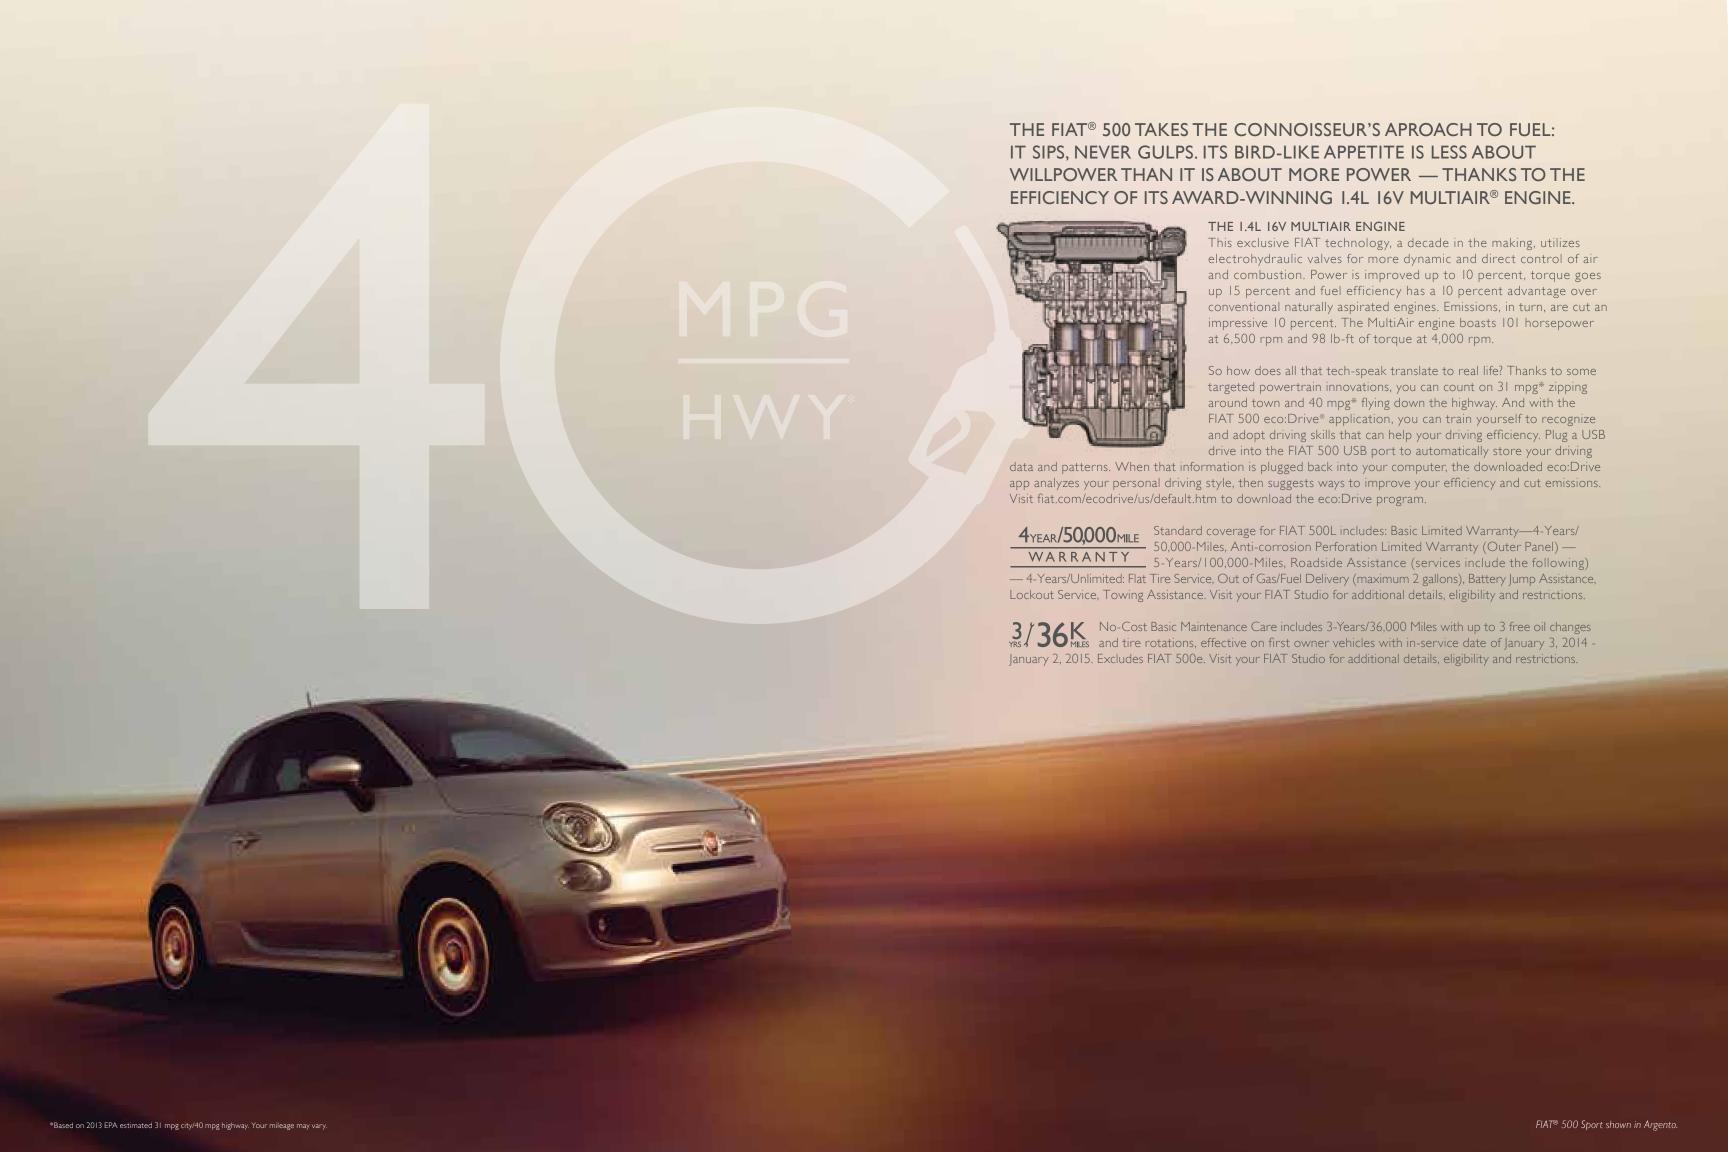

Turbocharged engine delivers 160 horsepower and 184 lb-ft of Turbocharged engine delivers 160 horsepower and 184 lb-ft of torque. In fact, it leads its class with the highest standard horsepower per liter (117 hp/liter). Additionally, the Euro Twin Clutch 6-speed transmission is standard on Lounge and available on Easy and Trekking models. Euro Twin Clutch makes for precise shifts, quick acceleration and impressive top speeds while delivering great fuel efficiency. Other powertrain improvements include a redesigned air hox for improved airflow, an ungraded electrical system and a air box for improved airflow, an upgraded electrical system and a

Like its legendary predecessors, this powerplant eschews convention for the sake of standout performance. The engine's lightweight forged-steel connecting rods have been designed with a unique cross-section for strength and durability while a high-flow fresh-air intake system with air box maximizes power with low induction noise. A turbocharger converts exhaust heat and pressure while MultiAir technology takes into account split-second driver input changes and adjusts accordingly. The end result? A 7.5% fuel economy improvement over conventional engines.