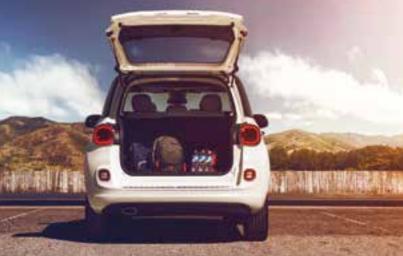

STASH IT Clutter is a designer's greatest enemy, so it's no surprise that our designers provided ample space to store your stuff — preserving the clean lines of the refined FIAT® 500L interior. 500L stores passengers just as efficiently, too. Seating configurations include an adjustable second row that allows you to instantly flip, fold and slide for extra leg and cargo room.