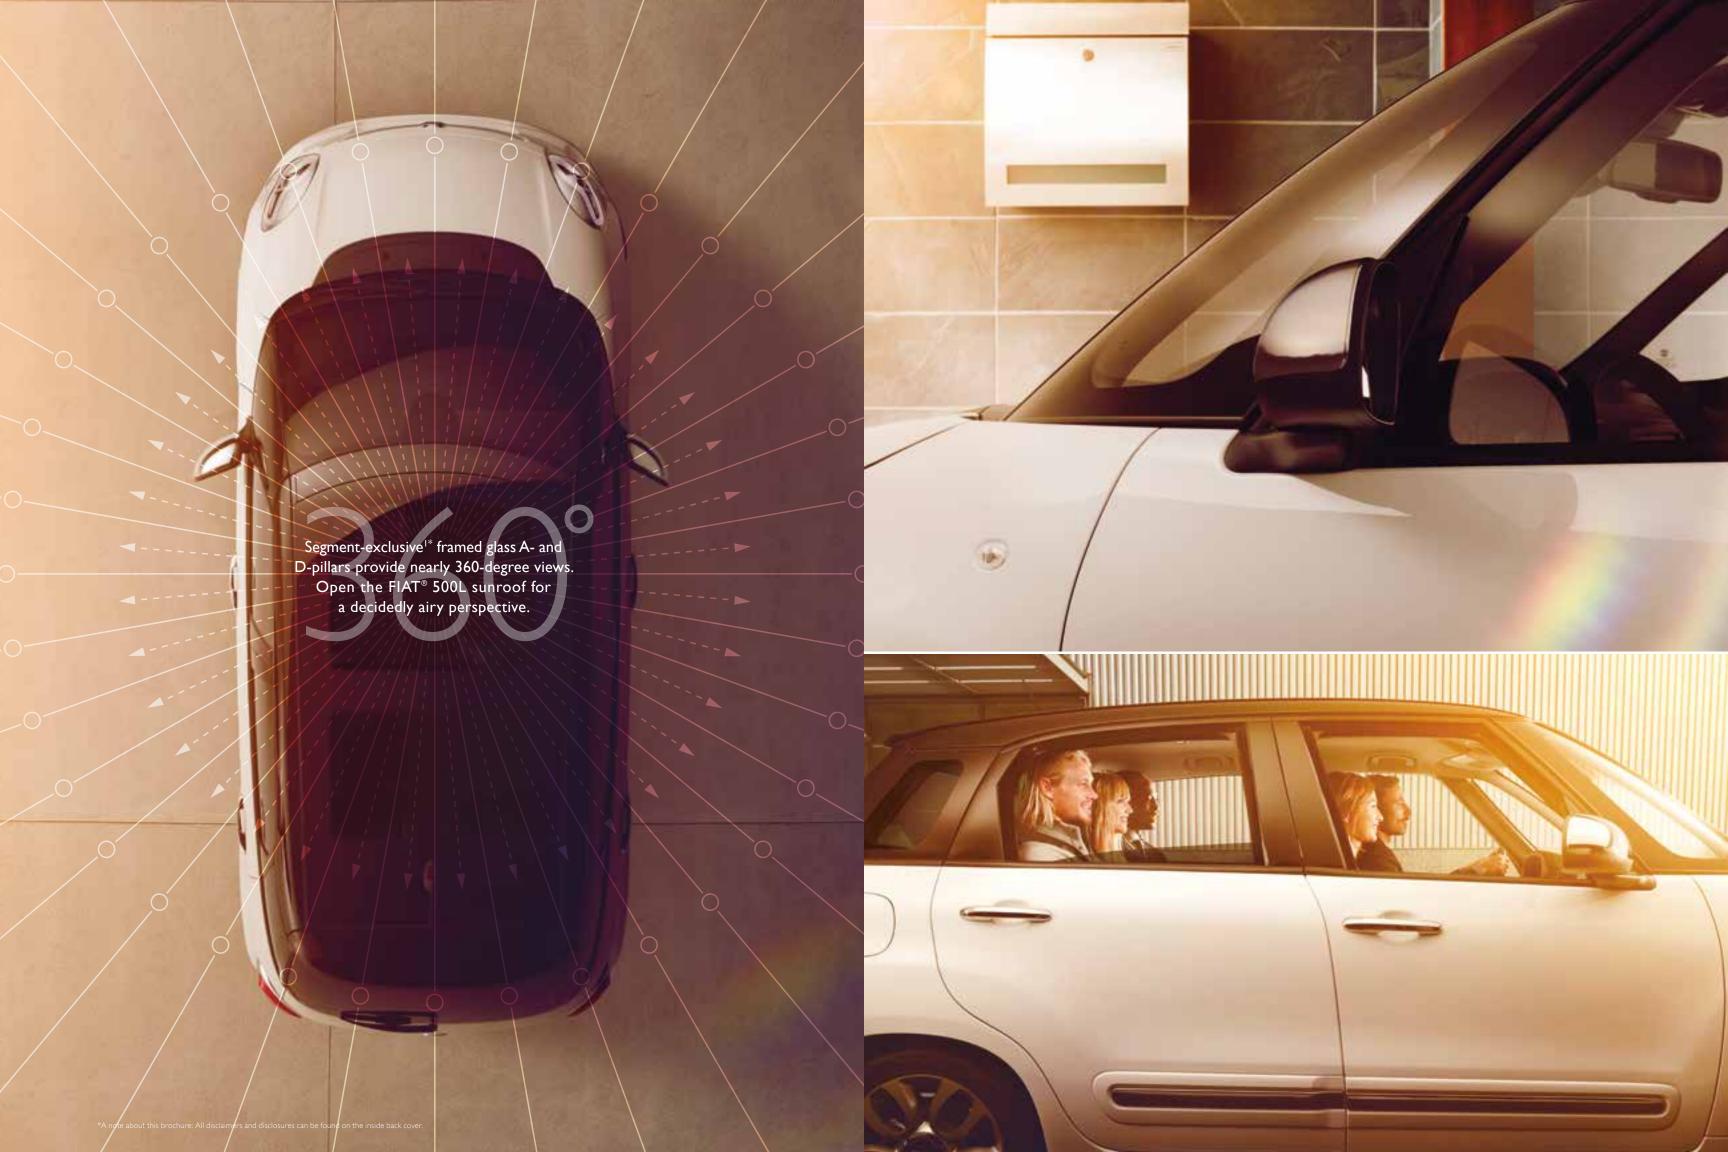

### THE HALO OF SECURITY

While the FIAT 500L canopy is designed to afford driver and passengers a more expansive and informed view, its structure and innovative design also build in security features that envelop its precious cargo with a degree of protection that most only imagine for the largest of vehicles. They say there's safety in numbers, and 500L can count over 40 available safety and security features, just some of which are listed here: