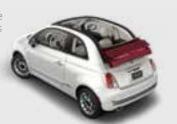

CABRIO This is the vehicle the open road was invented for. Popping the FIAT 500 Cabrio top means sweeping views and unexpected freedom for all travellers — even on the shortest everyday commute.

We tapped famed producers Dr. Dre and Jimmy lovine to help fill the FIAT® 500 cabin with an acoustic experience that's second to none. This legendary partnership between producer and engineer created what is essentially a rolling Beats Audio™ product — the first one of its kind in its segment. The Beats Audio system maximizes every square inch with studio-quality sound from six premium speakers: two I-inch tweeters in the A-pillars, two 6.5-inch woofers located in the doors and two 3.5-inch speakers in the rear quarter. An 8-inch Dual-Voice Coil (DVC) subwoofer is mounted in the trunk, along with an 8-channel 368-watt amplifier with Beats Audio Digital Sound Processing (DSP) algorithm. A FIAT 500 custom configuration like this means you get a vehicle sound experience that lets you feel every low and detect every high — the way the artist intended.