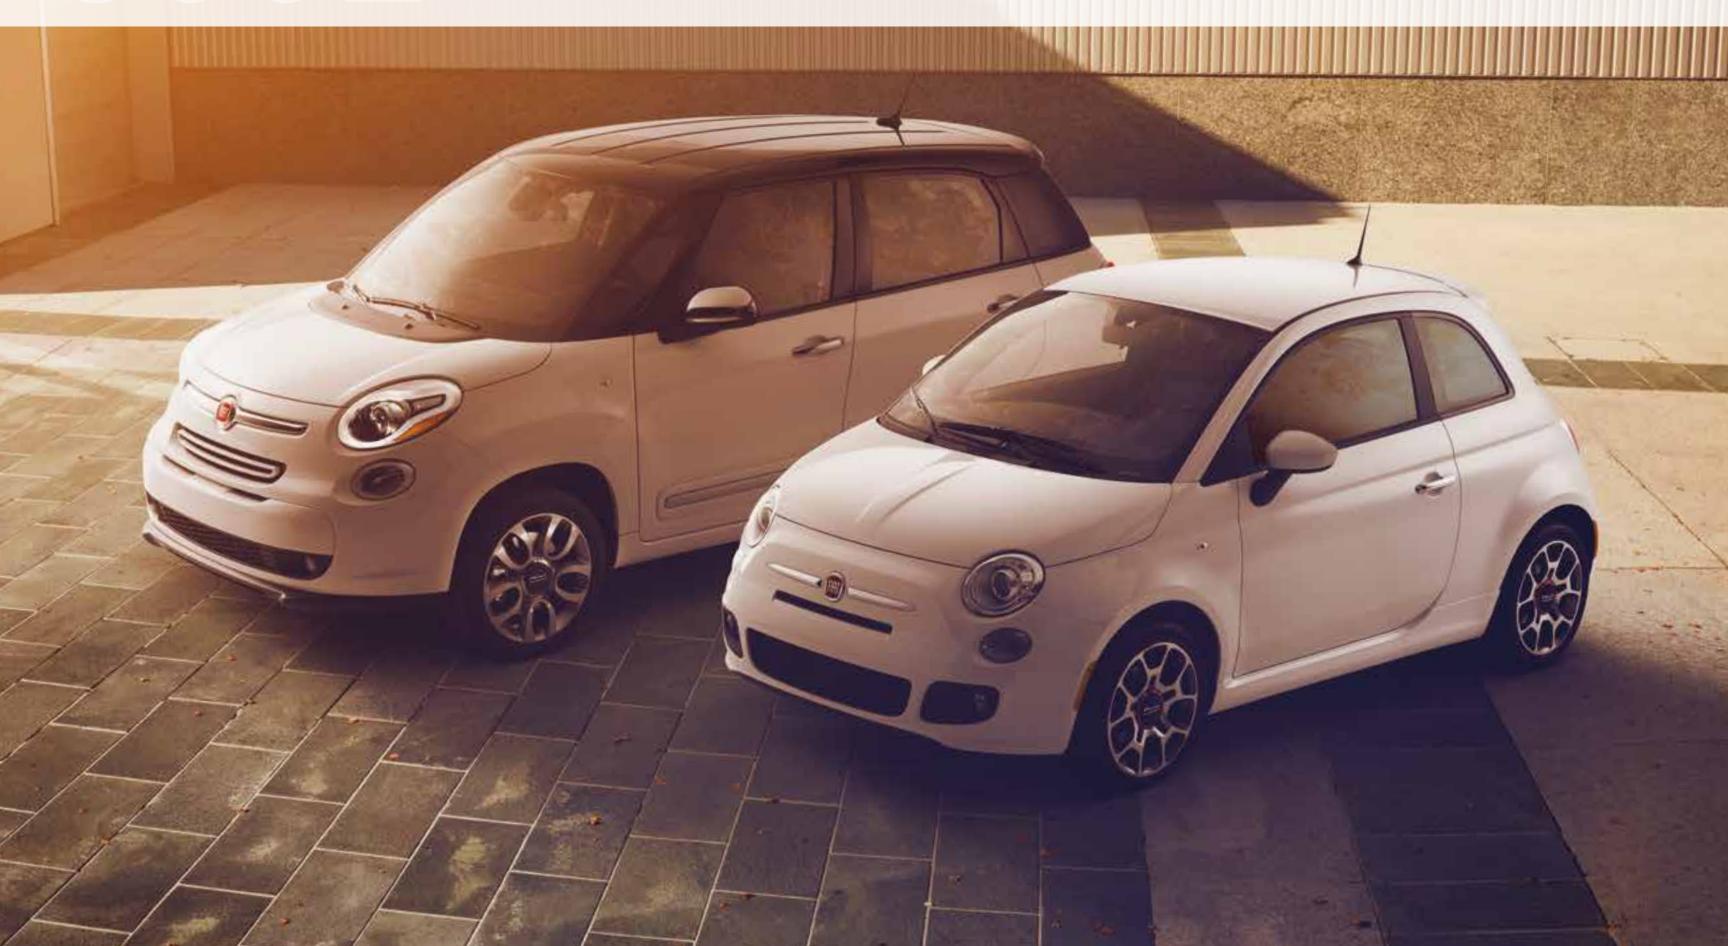

CONCEPTION THE FIAT® 500L was born from the desire to offer two more doors, increased functionality and extra room — 42 percent more interior volume than FIAT 500, in fact. The result? A massively appealing, city-friendly vehicle that combines the best of everything FIAT has to offer.

THE FIAT® 500L offers the airy feeling of high ceilings, panoramic views and a wide-open, unique interior. Simple changes of the many 500L features, color schemes and trim levels transform 500L into distinct personalities.