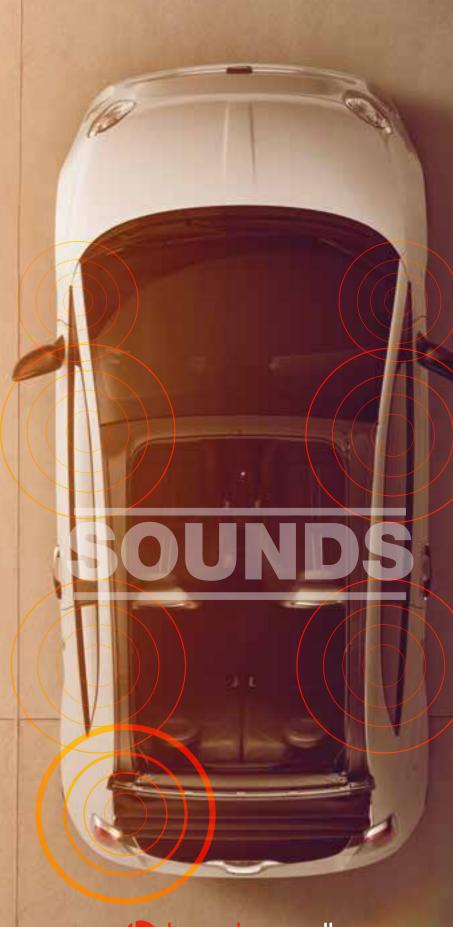

## **6** beatsaudio.

The Beats Audio™ Premium Sound System turns the FIAT® 500 Abarth into your preferred venue to listen to your favorite tunes the way the artist intended. Engineers metiulously mapped sound-waves and designed algorithms specific to the FIAT 500® to fill the cabin with a truly superior acoustic experience, thanks to six premium speakers, an eight-channel 368-watt amplifier and eight-inch Dual-Voice Coil (DVC) subwoofer.

CABRIO This is the vehicle the open road was invented for. Popping the FIAT 500 Cabrio top means sweeping views and unexpected freedom for all travellers — even on the shortest everyday commute.

We tapped famed producers Dr. Dre and Jimmy lovine to help fill the FIAT® 500 cabin with an acoustic experience that's second to none. This legendary partnership between producer and engineer created what is essentially a rolling Beats Audio™ product — the first one of its kind in its segment. The Beats Audio system maximizes every square inch with studio-quality sound from six premium speakers: two I-inch tweeters in the A-pillars, two 6.5-inch woofers located in the doors and two 3.5-inch speakers in the rear quarter. An 8-inch Dual-Voice Coil (DVC) subwoofer is mounted in the trunk, along with an 8-channel 368-watt amplifier with Beats Audio Digital Sound Processing (DSP) algorithm. A FIAT 500 custom configuration like this means you get a vehicle sound experience that lets you feel every low and detect every high — the way the artist intended.