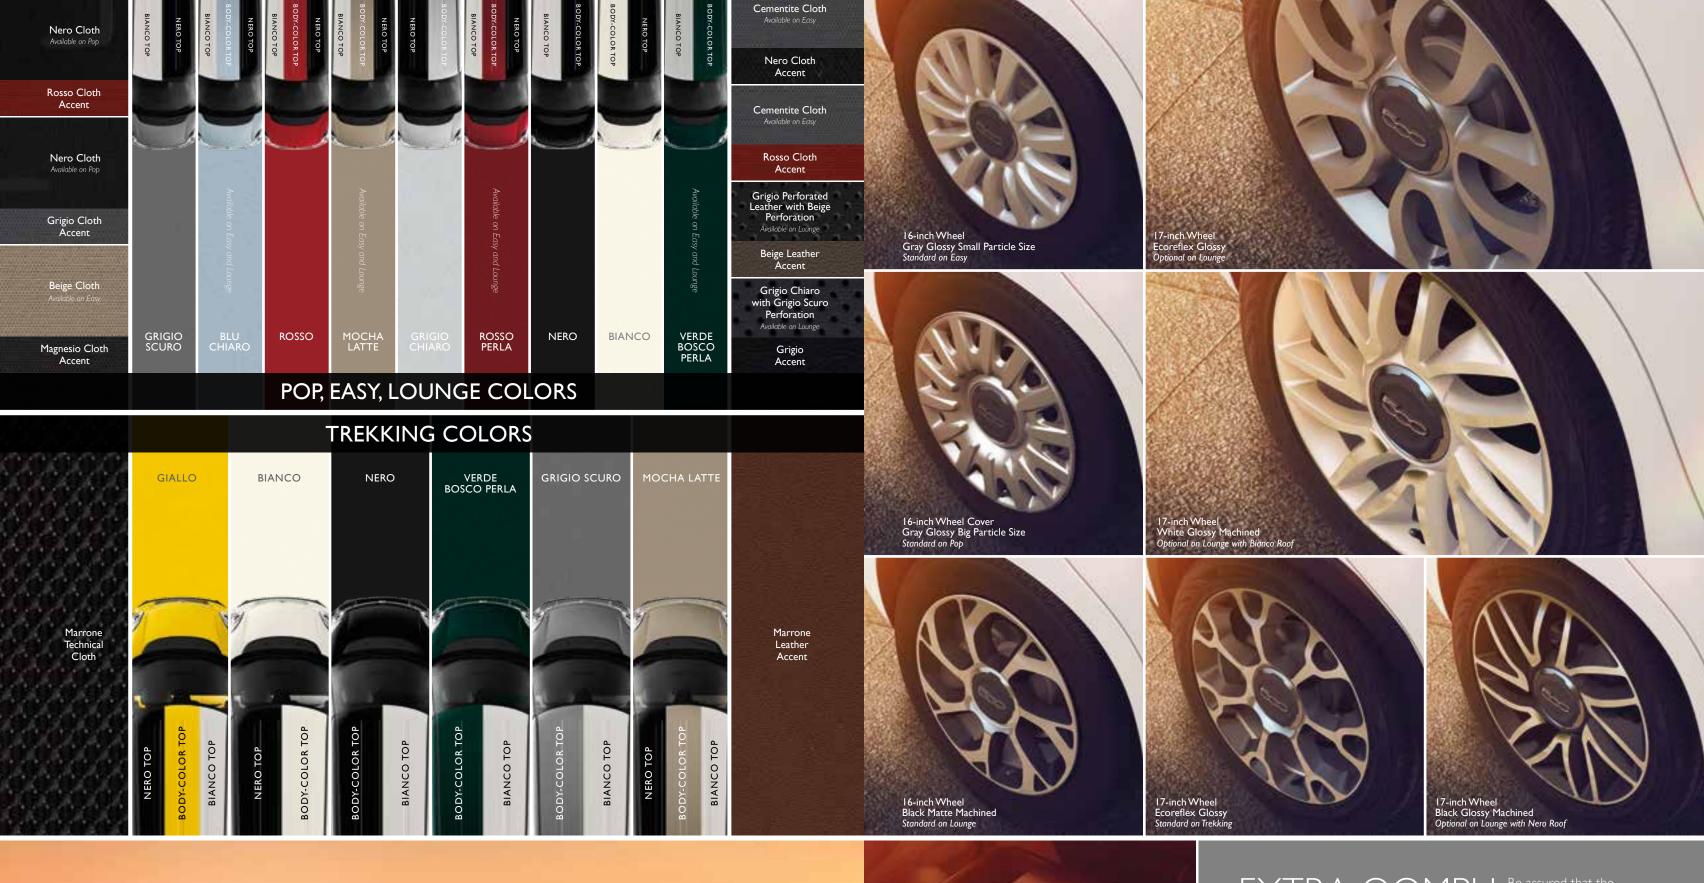

ROSSO CLOTH
Standard on

AVORIO CLOTH Optional on 500 Spor

BIANCO

ROSSO

VERDE AZZURRO

GIALLO

LUCE BLU

BIANCO PERLA

AZZURRO

RAME

ROSSO BRILLANTE

NERO PURO

VERDE OLIVA

GRANITO LUCENTE

VERDE CHIARO

ARGENTO

NERO TOP Available on 500c

BEIGETOP Available on 500c

BORDEAUX TOP

#### NERO LEATHER-FACED

Optional on 500 and 500 Cabrio Lounge Available on 500 Sport and 500 Turbo

#### MARRONE LEATHER-FACED

Optional on 500 and 500 Cabrio Lounge

### ROSSO LEATHER-FACED

Optional on 500 and 500 Cabrio Lounge Available on 500 Sport and 500 Turbo

AVORIO/NERO Optional on 500 Cabrio Lounge

NERO/GRIGIO

Optional on 500 Sport

15-INCH WHEEL COVER Standard on 500 and 500 Cabrio Pop

TECH SILVER PAINTED ALUMINUM
Available on 500 and 500 Cabrio Pop

16-INCH POLISHED ALUMINUM WITH GLOSS BLACK POCKETS Standard on 500 Turbo

I6-INCH FIVE-SPOKE POLISHED ALUMINUM Available on 500 Sport

OKE 16-INCH FIVE-SPOKE ALUMINUM
NUM PAINTED HYPERBLACK
port Available on 500 Turbo

16-INCH POLISHED ALUMINUM WITH MINERAL GRAY POCKETS Standard on 500 Sport

I5-INCH NINE SPLIT-SPOKE TECH SILVER PAINTED ALUMINUM Standard on 500 Lounge

15-INCH SEVEN-SPOKE TECH SILVER PAINTED ALUMINUM Standard on 500 and 500 Cabrio Lounge