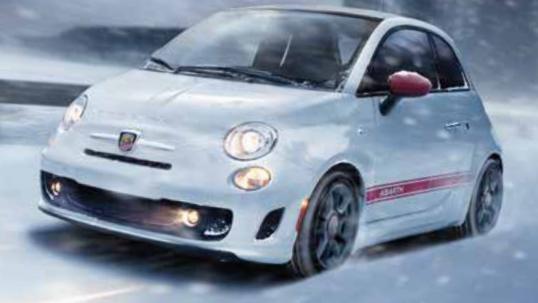

### **GO TOPLESS**

The result? The Abarth Cabrio. Its innovative, threeposition cloth top invites the outside in, while keeping the interior remarkably quiet. The power-operated top opens to the spoiler on a whim — at speeds of up to 60 mph. Of course, the Cabrio carries over all things great about Abarth — its 1.4L 16V MultiAir® Turbocharged engine, 160 hp and 170 lb-ft of torque, manual five-speed transmission, Torque Transfer Control, Electronic Stability Control<sup>6</sup> (ESC) and a host of safety and security features starting with seven air bags.4 Drivers and passengers alike will also take note of the superb craftsmanship and highlevel electronics found in the cabin. Performance cloth high-back bucket seats (available in leather trim) feature firm side bolsters and a racing harness pass-through. A soft upper panel and leather-wrapped instrument cluster brow, park brake handle, shift knob and threespoke steering wheel deliver further refinement. Choose from numerous color combinations and accessories to make Abarth Cabrio all your own.

The FIAT® 500 Abarth Cabrio features an innovative retractable top, available in two colors: Nero (Black) or Grigio (Gray). This premium dual-layer, power-operated cloth top offers three preset positions, as well as a full cycle of stopping points — opening up to the spoiler while traveling up to 60 mph. So you can let your hair fly on the fly.