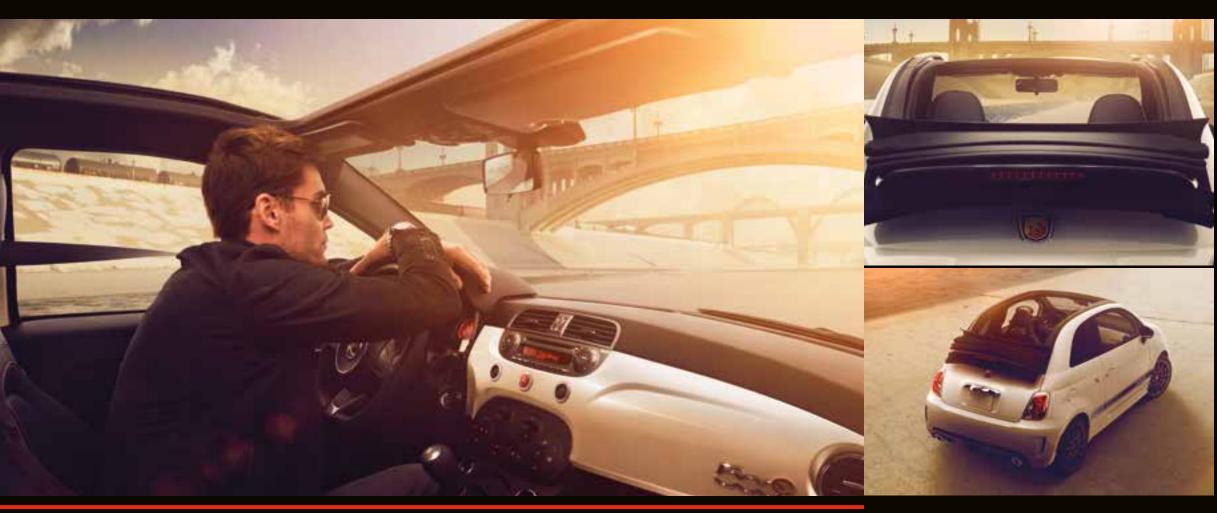

### **GO TOPLESS**

The result? The Abarth Cabrio. Its innovative, threeposition cloth top invites the outside in, while keeping the interior remarkably quiet. The power-operated top opens to the spoiler on a whim — at speeds of up to 60 mph. Of course, the Cabrio carries over all things great about Abarth — its 1.4L 16V MultiAir® Turbocharged engine, 160 hp and 170 lb-ft of torque, manual five-speed transmission, Torque Transfer Control, Electronic Stability Control<sup>6</sup> (ESC) and a host of safety and security features starting with seven air bags.4 Drivers and passengers alike will also take note of the superb craftsmanship and highlevel electronics found in the cabin. Performance cloth high-back bucket seats (available in leather trim) feature firm side bolsters and a racing harness pass-through. A soft upper panel and leather-wrapped instrument cluster brow, park brake handle, shift knob and threespoke steering wheel deliver further refinement. Choose from numerous color combinations and accessories to make Abarth Cabrio all your own.

The FIAT® 500 Abarth Cabrio features an innovative retractable top, available in two colors: Nero (Black) or Grigio (Gray). This premium dual-layer, power-operated cloth top offers three preset positions, as well as a full cycle of stopping points — opening up to the spoiler while traveling up to 60 mph. So you can let your hair fly on the fly.