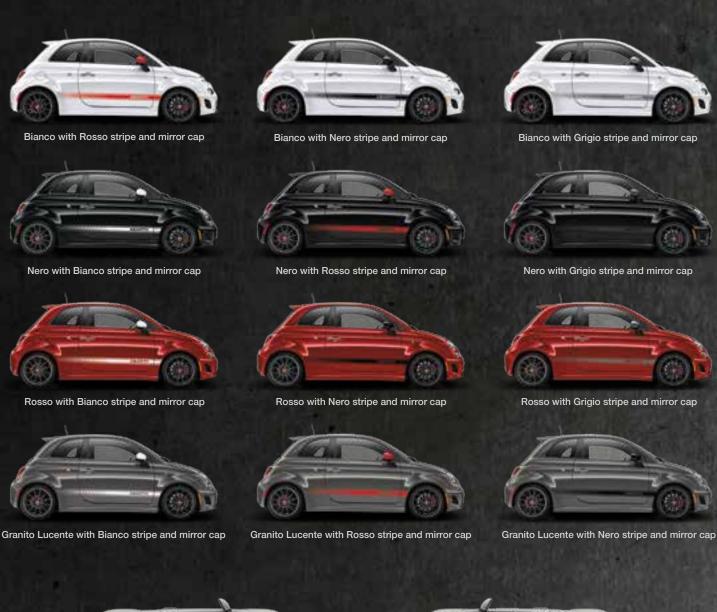

# 500,000 OPTIONS

Make a statement that's unmistakably "you" with an abundance of FIAT® 500 models to choose from, and a multitude of customization options — over 500,000 in all. Your FIAT Studio representative will gladly guide you in choosing modern Italian design cues that put your best self forward. And you'll delight in seeing how your fellow FIAT 500 owners express themselves— each one its own standout in a sea of sameness.