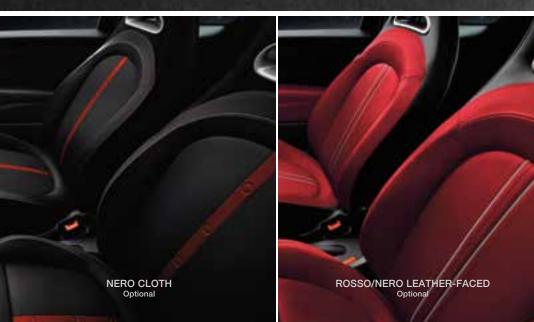

#### NERO LEATHER-FACED

Optional on 500 and 500 Cabrio Lounge Available on 500 Sport and 500 Turbo

### ROSSO LEATHER-FACED

Optional on 500 and 500 Cabrio Lounge Available on 500 Sport and 500 Turbo

AVORIO/NERO Optional on 500 Cabrio Lounge

NERO/GRIGIO

Optional on 500 Sport

15-INCH WHEEL COVER Standard on 500 and 500 Cabrio Pop