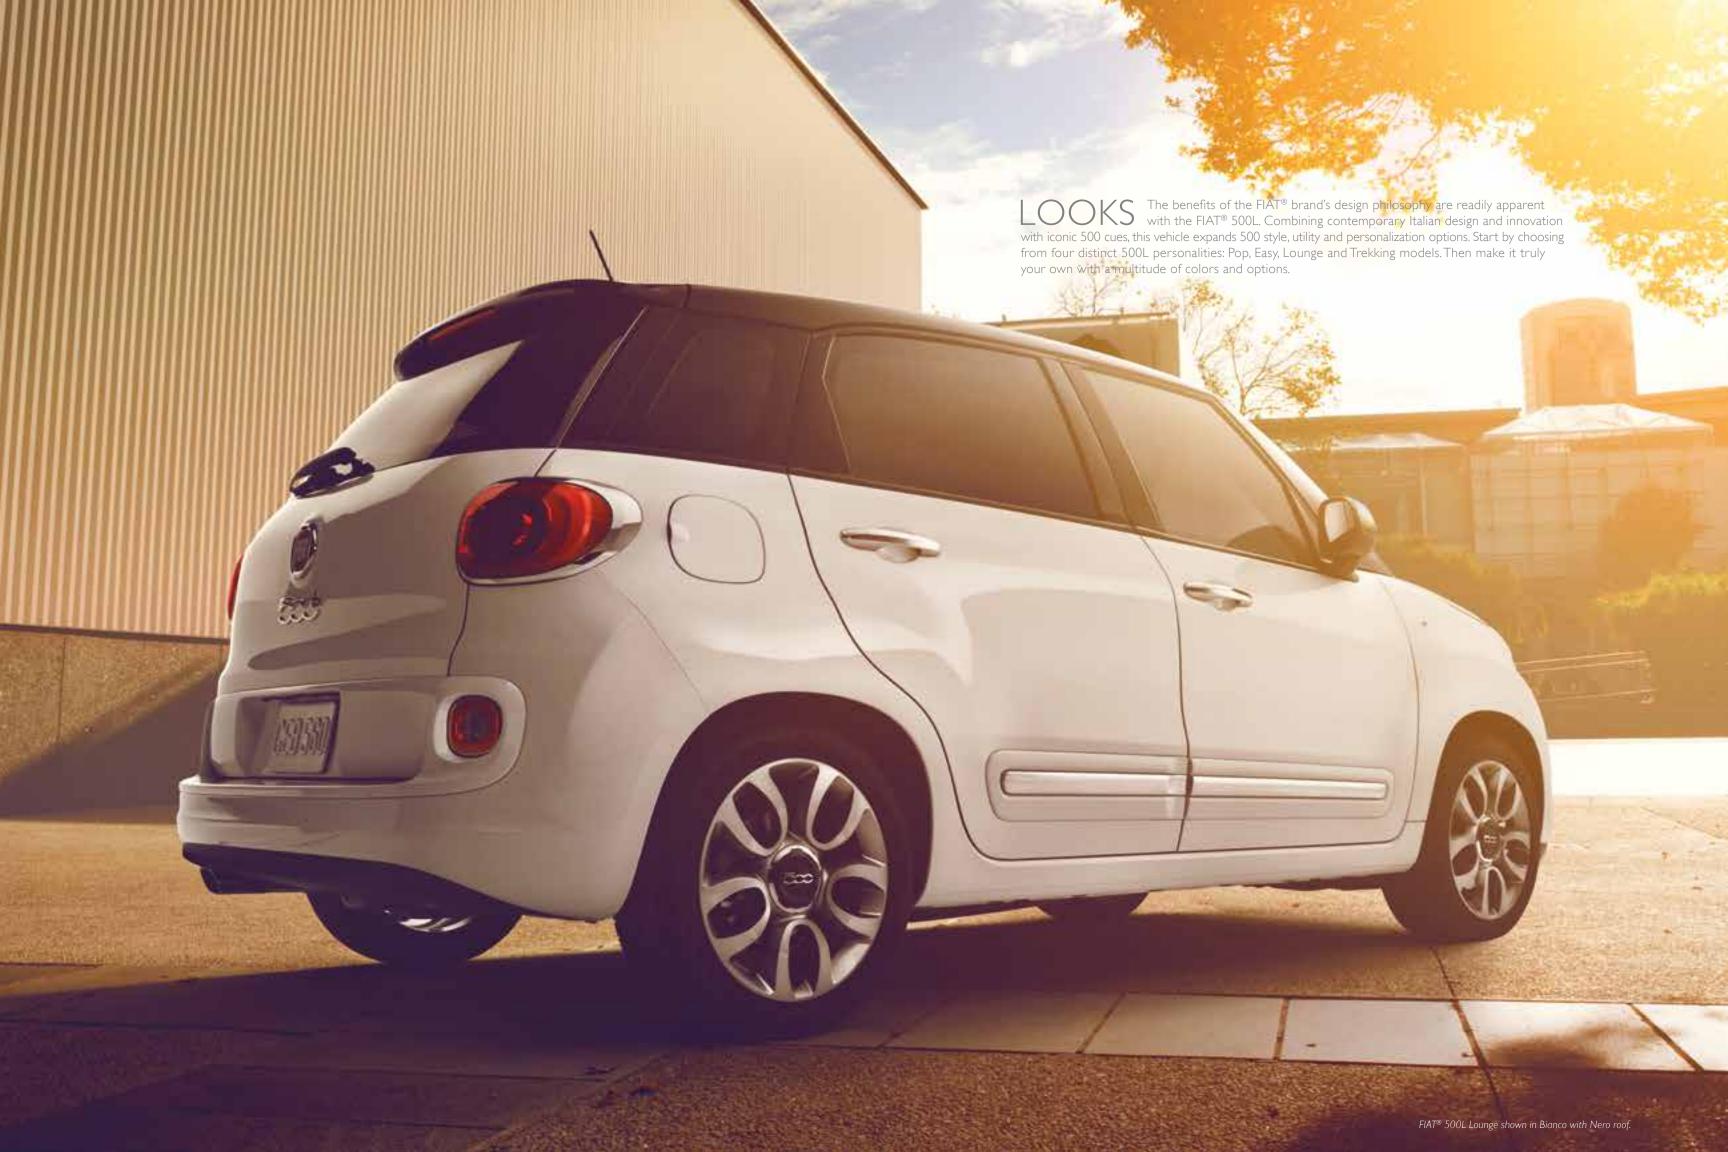

THE FIAT® 500L offers the airy feeling of high ceilings, panoramic views and a wide-open, unique interior. Simple changes of the many 500L features, color schemes and trim levels transform 500L into distinct personalities.

THE FIAT® 500L Lounge is designed for those who demand that their ride be as stylish and innovative as their destination. Premium standard leather and heated seats, hands-free communication, automatic dual-zone climate control — these are just a few of the discerning touches that say you've arrived.