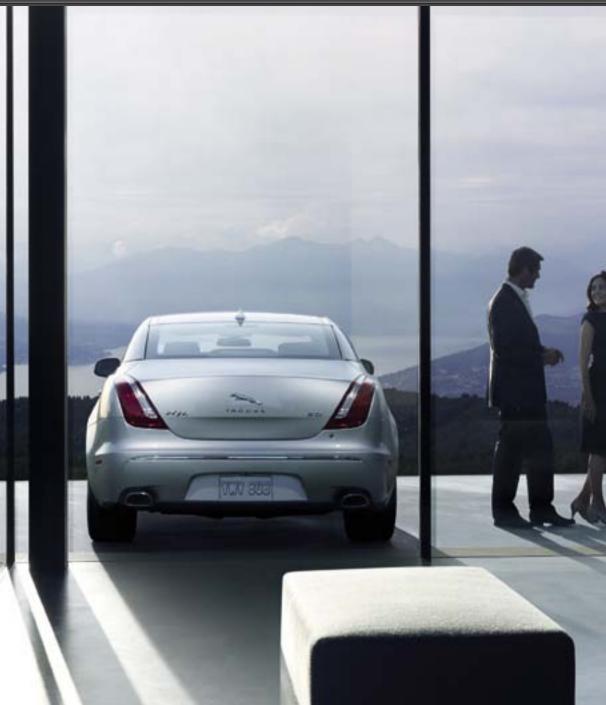

# XJ, ARRIVE IN STYLE

The XJ turns heads and attracts glances. Its fusion of honed dynamic lines and sculpted elegance is designed to fulfil the core Jaguar values of beauty, purity, simplicity and consistency. The objective was never 'merely' to create the world's most beautiful sporting sedan but to produce a more efficient shape where the pinnacles of aesthetics and aerodynamics work together in complete accord. You haven't just got there in the XJ. You've arrived.

The robust capabilities of the XJ are reflected in its low, wide stance and long taut waistline. Design and engineering come to life.

VEHICLE SHOWN: XJL PORTFOLIO IN RHODIUM SILVER

> Keep me informed

 $\bigcirc$ 