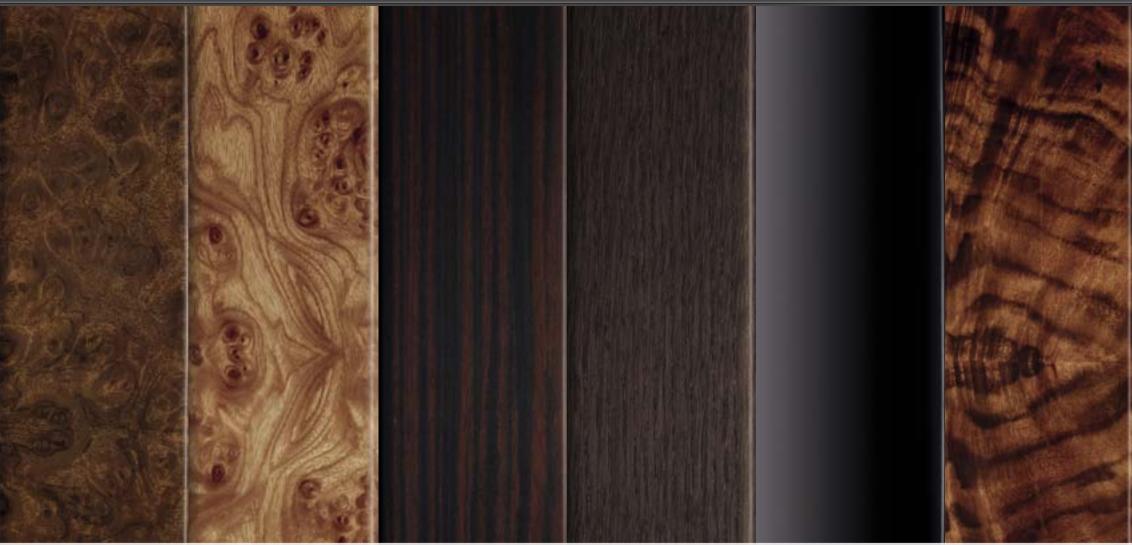

#### XJ SUPERSPORT SPEED PACK

Jet

XJL ULTIMATE

Gloss Burl Walnut

Satin Elm

Gloss Figured Ebony

Gloss Rich Oak (Supercharged only) Piano Black

Gloss Walnut Curl (Supersport only)

Satin Zebrano (Supersport only) Gloss Rich Oak with Linear Laser Inlay (Supersport only) Gloss Figured Ebony with Ribbon Laser Inlay (Supersport only) Carbon Fiber

Gloss Shadow Walnut (Supersport only) Herringbone (XJL Ultimate only)