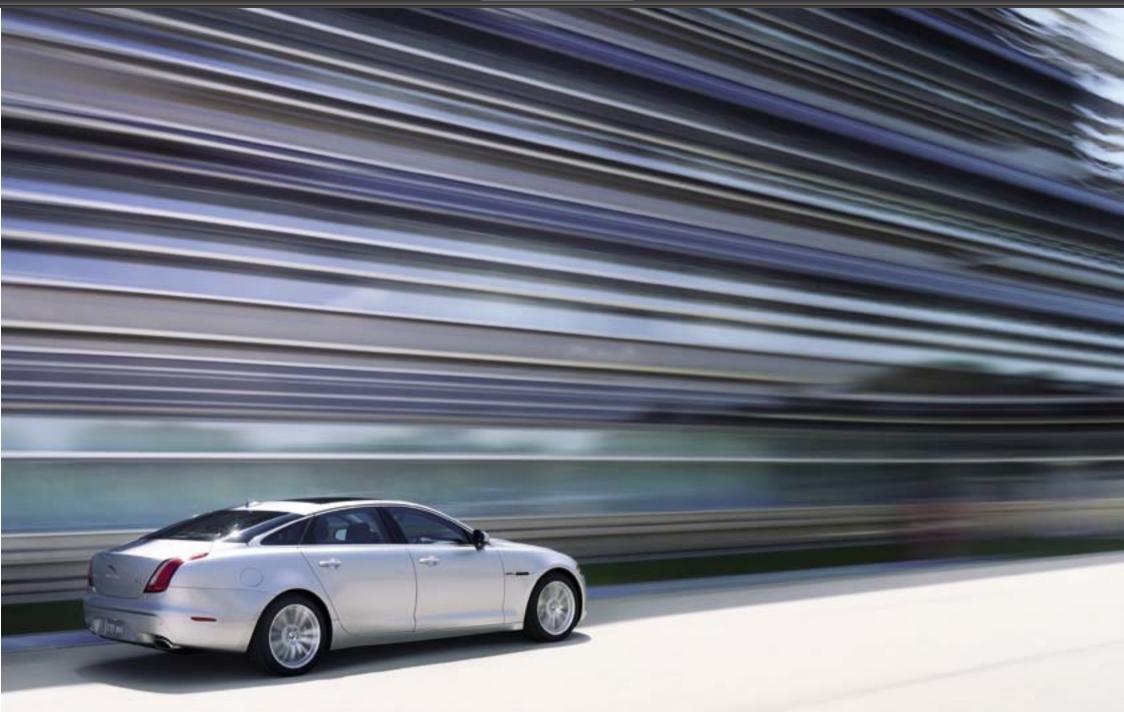

The robust capabilities of the XJ are reflected in its low, wide stance and long taut waistline. Design and engineering come to life.

VEHICLE SHOWN: XJL PORTFOLIO IN RHODIUM SILVER

> Keep me informed

 $\bigcirc$ 