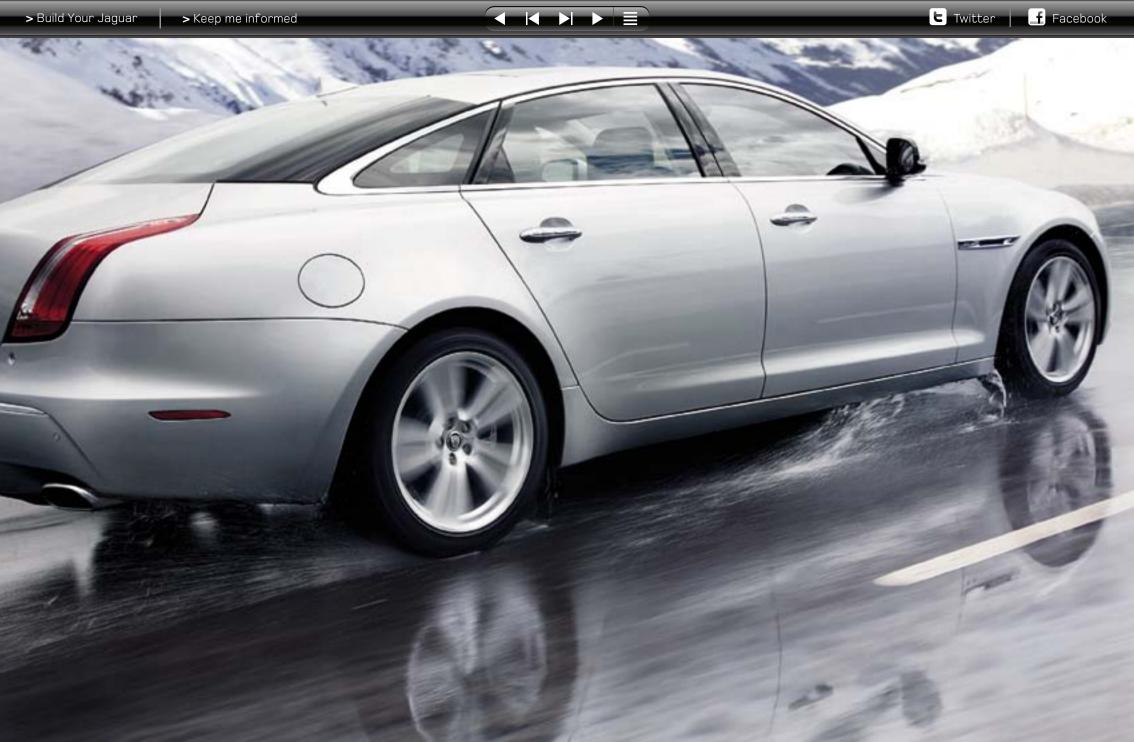

#### EXCEPTIONAL HANDLING

The XJ advanced and intelligent technology gives you driving confidence in almost all conditions. **Dynamic Stability Control** helps maintain control in challenging situations by reducing engine torque to the appropriate wheel and slowing the car. The XJ also offers the driver the opportunity to select different modes to suit his or her driving preferences or the prevailing conditions. Dynamic mode coordinates the vehicle's control systems and sharpens responses to input from the driver, delivering even more responsive acceleration for a thrilling, sporting driving experience. Winter Mode automatically dampens acceleration to help achieve a more gradual traction on ice and reduce skid risk.<sup>1</sup>

Jaguar Instinctive All Wheel Drive™ (AWD), available with the 3.0 liter V6 Supercharged Jaguar engine, is designed to help maximize traction in adverse road conditions. To increase the driving feel and response of a rear-wheel drive XJ, the XJ AWD system deploys most of the torque to the rear wheels until it senses a need for all wheels to be powered. By reading road conditions it detects loose grip situations and can deliver, almost instantly, up to 50 percent of torque to the front wheels.<sup>1</sup>