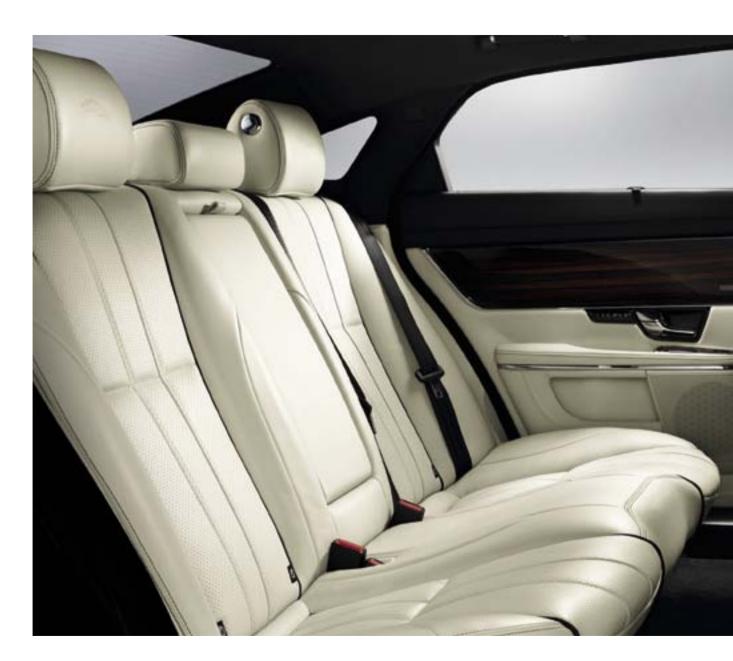

# LIVING SPACE

The rear seat environment of the XJ is as carefully crafted as the front; luxurious comfort envelops you as soon as you enter. You can relax, stretch your legs. In the Long Wheelbase XJ, you've got 44 inches of legroom with business trays and reading lamps placed perfectly for work on the move.

The optional **Rear Seat Comfort Pack** offers seats with four-way adjustment for the lower back, a massage feature, footrests and winged headrests for superlative comfort.

The XJ optional **Rear Seat Entertainment Pack** provides a multitude of infotainment options. A Touch-screen remote control allows each passenger to select their own individual content via two 8-inch LCD screens, mounted on the back of the front headrests, and two sets of WhiteFire\* digital wireless headphones.