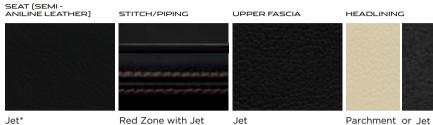

#### XJ SUPERSPORT

| SEAT [SEMI -<br>ANILINE LEATHER] | STITCH/PIPING             | UPPER FASCIA     | HEADLINING         | SEAT [SEMI -<br>ANILINE LEATHER] | STITCH/PIPING             | UPPER FASCIA                 | HEADLINING |
|----------------------------------|---------------------------|------------------|--------------------|----------------------------------|---------------------------|------------------------------|------------|
|                                  | *********                 |                  |                    |                                  |                           |                              |            |
| Jet                              | Tonal with Jet            | Jet or Jet Tippe | d Parchment or Jet | Parchment                        | Navy with Navy            | Navy                         | Parchment  |
|                                  | Mandalana                 |                  |                    |                                  |                           |                              |            |
| Bordeaux                         | Bordeaux with<br>Bordeaux | Bordeaux         | Parchment          | Parchment                        | Truffle with Truffle      | Truffle or Truffle<br>Tipped | Parchment  |
|                                  |                           |                  |                    |                                  |                           |                              |            |
| London Tan                       | Jet with London Tan       | Jet              | Parchment or Jet   | Parchment                        | Bordeaux with<br>Bordeaux | Bordeaux                     | Parchment  |