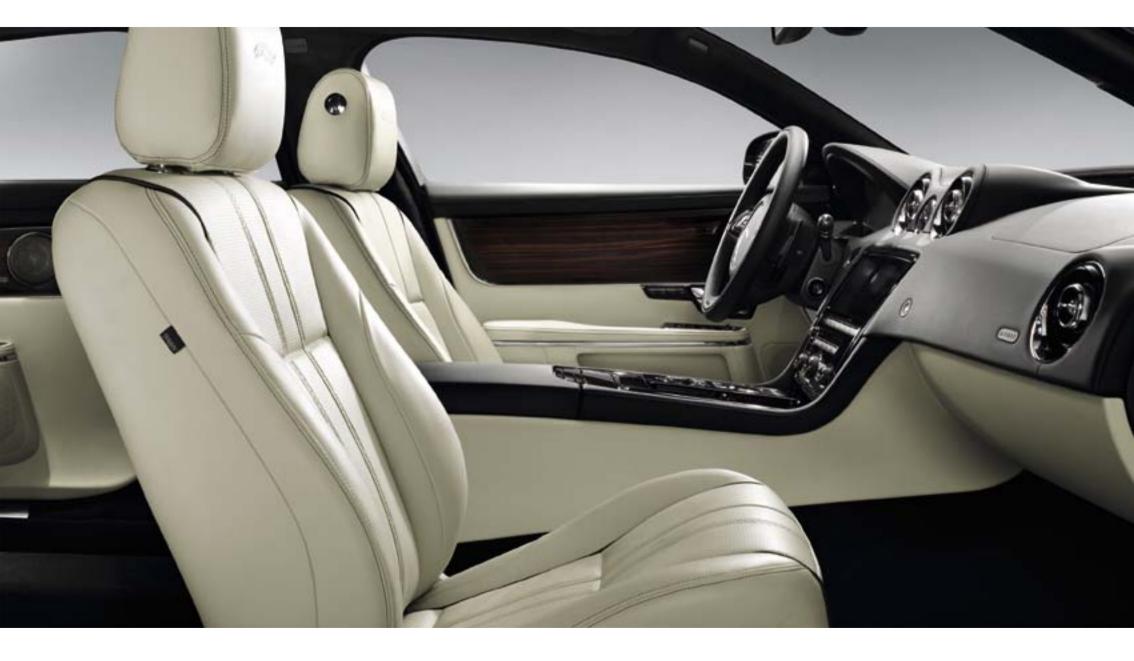

## **BEAUTY FROM WITHIN**

The XJ cabin is both contemporary and luxurious, created to excite the senses. Comfort and quality reign supreme with form hugging supple leather, contemporary surfaces and a choice of real wood or carbon fiber veneers. These lazer cut veneer leaves are painstakingly positioned so that the grain patterns on either side of the cabin mirror one another. Leather is sourced from the finest hide suppliers in the UK and Italy. It is glove-soft and inspired by the latest couture fashion of London's Bond Street.

INTERIOR SHOWN: XJL ULTIMATE INTERIOR WITH IVORY LEATHER SEATS AND MINERAL UPPER FASCIA