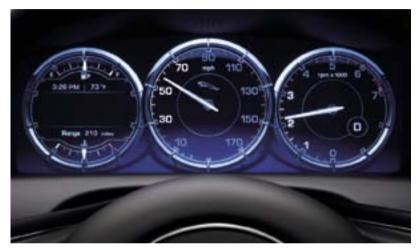

# SEE, TOUCH, CONNECT

Intuitive technology is simply expressed in the XJ. It seamlessly connects driver to car and road to empower, but never overpower, the driving experience.

With its innovative Virtual Instrument panel, the XJ instrument cluster is always ready to display the most relevant information in an instant. It appears, on a crystal-clear screen, to be as real and solid as a 3-dimensional version. The screen automatically varies the display to give the driver relevant updates, such as information on the road ahead and fuel range. Simple 5-way controls on the steering wheel provide access to regularly used functions and are fully integrated with the Virtual Instruments.