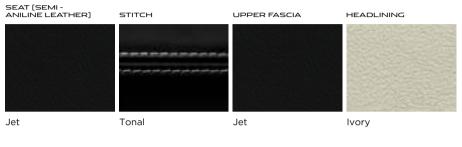

#### XJ SUPERSPORT

| SEAT [SEMI -<br>ANILINE LEATHER] | STITCH/PIPING             | UPPER FASCIA     | HEADLINING         | SEAT [SEMI -<br>ANILINE LEATHER] | STITCH/PIPING             | UPPER FASCIA                 | HEADLINING |
|----------------------------------|---------------------------|------------------|--------------------|----------------------------------|---------------------------|------------------------------|------------|
|                                  | *********                 |                  |                    |                                  |                           |                              |            |
| Jet                              | Tonal with Jet            | Jet or Jet Tippe | d Parchment or Jet | Parchment                        | Navy with Navy            | Navy                         | Parchment  |
|                                  | Mandalana                 |                  |                    |                                  |                           |                              |            |
| Bordeaux                         | Bordeaux with<br>Bordeaux | Bordeaux         | Parchment          | Parchment                        | Truffle with Truffle      | Truffle or Truffle<br>Tipped | Parchment  |
|                                  |                           |                  |                    |                                  |                           |                              |            |
| London Tan                       | Jet with London Tan       | Jet              | Parchment or Jet   | Parchment                        | Bordeaux with<br>Bordeaux | Bordeaux                     | Parchment  |