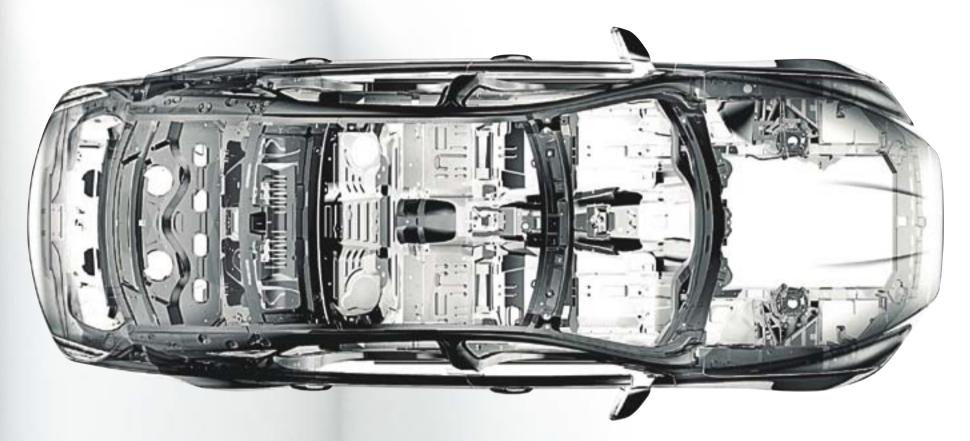

## THE LEADING LIGHT

The XJ aluminum construction breaks the mold. It is designed to be strong but incredibly light, with near perfect weight distribution. The doors are one piece, rather than the usual three components, making them lighter, stiffer and more durable too. Furthermore 50 percent of the aluminum used is from recycled sources.

Whether you're cornering, navigating potholes or accelerating, the **Adaptive Dynamics** system continuously monitors the suspension, varying the damping to suit the conditions. These intelligent adjustments, made up to 500 times a second, help keep the XJ as flat and stable as possible, improving your control and handling without any loss of ride comfort.