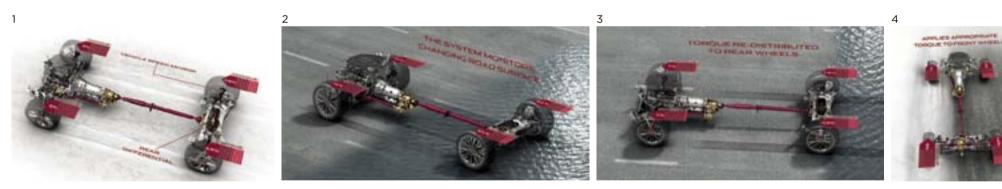

#### ALL WHEEL DRIVE IS ALWAYS ALL JAGUAR

Jaguar Instinctive All Wheel Drive<sup>™</sup> is a continuously variable system that senses driver inputs, vehicle speed, steering angle and braking to maximize traction and driver control. It allows the driver to have the confidence of all wheel drive, adjusting front-to-rear torque distribution "on demand", while still maintaining sports car performance when conditions allow.<sup>1</sup>

The system continually monitors road conditions and, when traction is available, applies more torque to the rear wheels, helping to provide signature Jaguar performance and agility.

In poor grip situations the system reacts instinctively, with no adjustments required by the driver. If low traction is sensed at the rear wheels, torque is quickly but progressively redistributed to help maintain a reassuring connection with the road.

Jaguar Instinctive All Wheel Drive™ enables smooth acceleration up a hill, even if the road surface is compromised.

- 1. Jaguar Instinctive All Wheel Drive™ continuously monitors road conditions.
- Moving from a wet surface to a dry surface, torque is redistributed to the rear wheels to maintain Jaguar performance when all wheel drive is no longer required.
- 3. Jaguar Instinctive All Wheel Drive™ maintains rear wheel bias whenever possible.
- 4. Jaguar Instinctive All Wheel Drive<sup>™</sup> monitors road conditions and combined with the vehicle dynamic stability systems, applies torque to each wheel as required, constantly adjusting for the best supply of traction to the road surface.