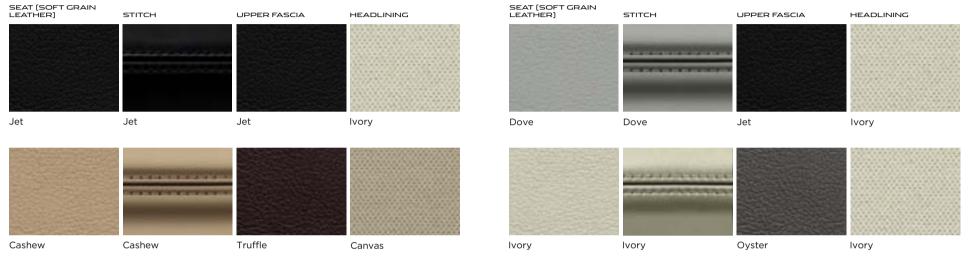

#### XJ PORTFOLIO PACKAGE AND XJ SUPERCHARGED

| SEAT (SOFT GRAIN<br>LEATHER] | STITCH/PIPING    | UPPER FASCIA | HEADLINING        | SEAT (SOFT GRAIN<br>LEATHER) | STITCH/PIPING                                                                                                  | UPPER FASCIA | HEADLINING      |
|------------------------------|------------------|--------------|-------------------|------------------------------|----------------------------------------------------------------------------------------------------------------|--------------|-----------------|
|                              |                  |              | The second second |                              |                                                                                                                |              |                 |
|                              | -                |              |                   |                              |                                                                                                                |              |                 |
|                              |                  | -            |                   |                              |                                                                                                                |              |                 |
| Jet                          | Ivory with Ivory | Jet          | lvory or Jet      | London Tan                   | Navy with Navy                                                                                                 | Navy         | Canvas          |
|                              |                  |              |                   |                              |                                                                                                                |              |                 |
|                              |                  |              | AND CONTRACT      |                              | Stational Association                                                                                          |              |                 |
|                              |                  |              |                   |                              |                                                                                                                |              |                 |
| Navy                         | lvory with lvory | Navy         | lvory             | Cashew                       | Truffle with Truffle                                                                                           | Truffle      | Canvas          |
|                              |                  |              |                   |                              |                                                                                                                |              |                 |
|                              |                  |              | and the second    |                              |                                                                                                                |              |                 |
|                              |                  |              |                   |                              |                                                                                                                |              |                 |
|                              |                  |              | Colora and a      | ME EXCEPTION                 | S and the second se |              | Alexand Provide |
| London Tan                   | Jet with Jet     | Jet          | Canvas or Jet     | lvory                        | Jet with Jet                                                                                                   | Jet          | lvory or Jet    |