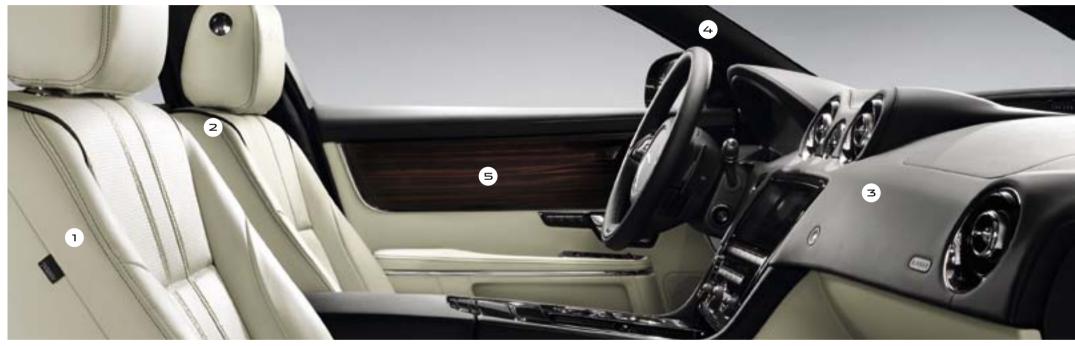

#### CUSTOMIZATION

XJ PORTFOLIO PACK INTERIOR

lvory soft grain seats with Jet contrast stitch and piping, Jet upper fascia and Jet headlining with Gloss Figured Ebony veneer.

Seat leather applies to seats and door trim inserts
Contrast stitch applies to seat leathers and door pannier

3. Upper fascia applies to dashboard, center console and upper door trims

For full veneer options see page 46. Center console inlay is Piano Black on all models. LX