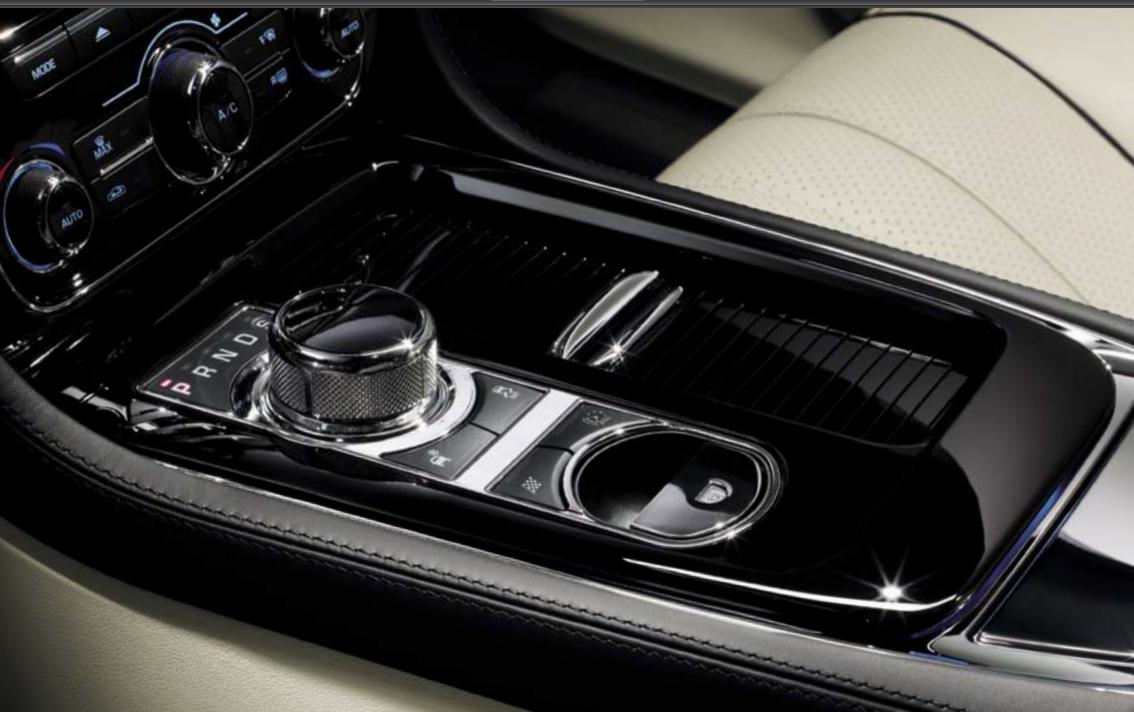

## THE FINEST DETAIL

The XJ welcomes you with soothing phosphor blue interior lighting (part of the optional Illumination Pack) bathing the cabin with its subtle tones to reveal aesthetic perfection and practicality; from the features of the center console to the details of the door panniers and door pulls.

Gleaming chrome instruments invite you to touch. Solid coolness greets your fingers. Before the wheels have even turned, starting the XJ is a moving experience. The start button needs only a light touch to raise the aluminum JaguarDrive Selector<sup>™</sup> into the palm of your hand.