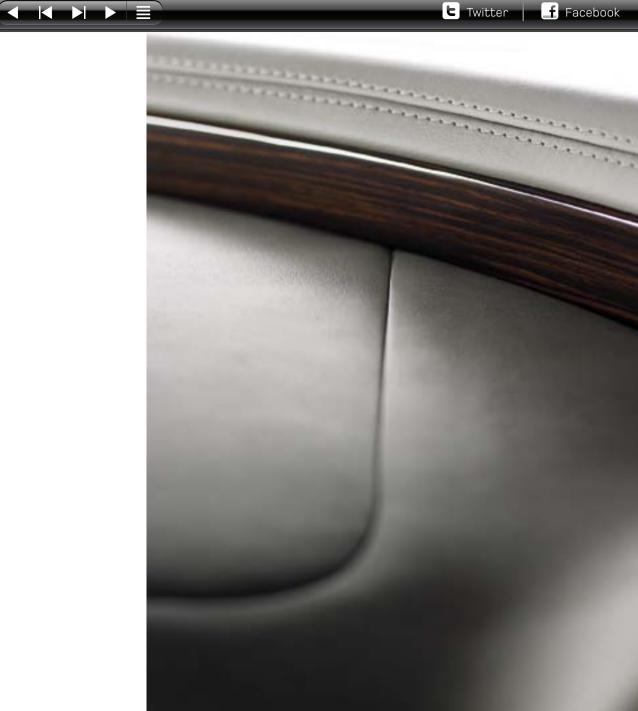

## **BEAUTY FROM WITHIN**

The XJ cabin is both contemporary and luxurious, created to excite the senses. Comfort and quality reign supreme with form hugging supple leather, contemporary surfaces and a choice of real wood or carbon fiber veneers. These lazer cut veneer leaves are painstakingly positioned so that the grain patterns on either side of the cabin mirror one another. Leather is sourced from the finest hide suppliers in the UK and Italy. It is glove-soft and inspired by the latest couture fashion of London's Bond Street.

## THE FINEST DETAIL

The XJ welcomes you with soothing phosphor blue interior lighting (part of the optional Illumination Pack) bathing the cabin with its subtle tones to reveal aesthetic perfection and practicality; from the features of the center console to the details of the door panniers and door pulls.