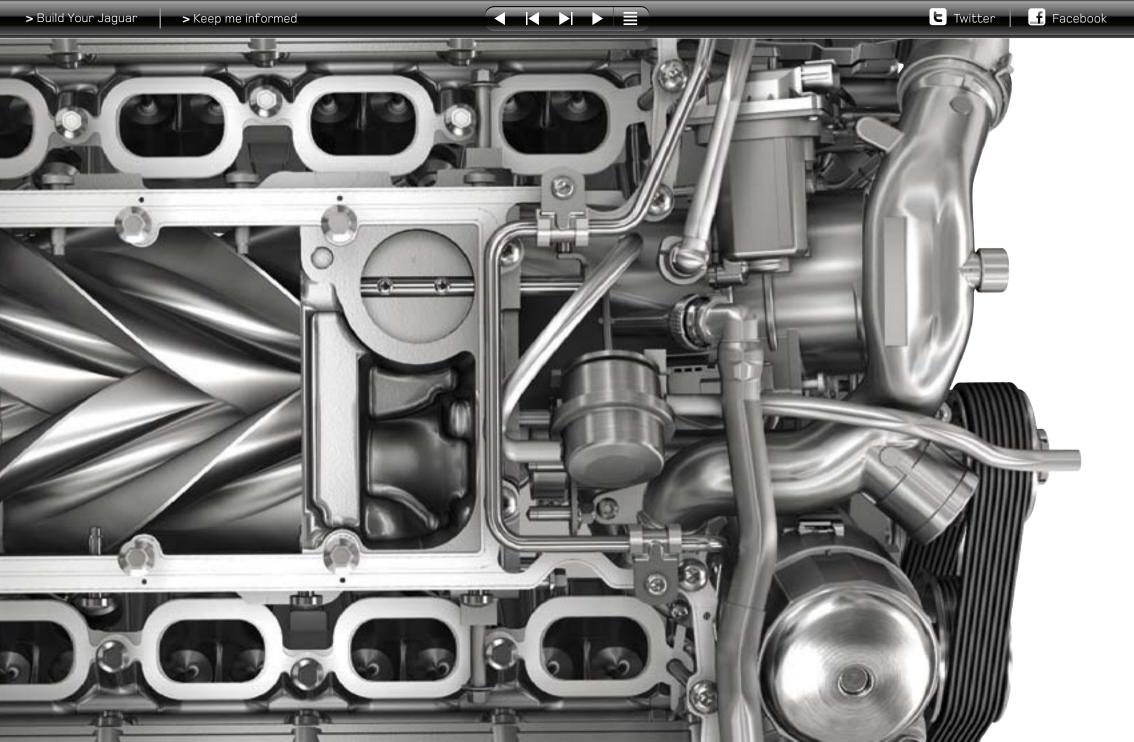

# YOUR CHOICE OF POWER

The XJ is driven by a choice of exceptional engines built to satisfy different driving requirements but always ensuring outstanding performance and handling. They all feature **8-speed transmission** for smooth gear changes, delivering both a more responsive ride and fuel economy benefits.

Drive mode or Sport mode can be chosen with the JaguarDrive Selector. Sport mode allows full manual gear shift control of the XJ using one-touch paddles mounted behind the steering wheel. Even in the automatic Drive mode, the paddles allow temporary override for the instant power needs that maneuvers like overtaking demand.

**Stop/Start technology** also benefits fuel efficiency by detecting when the engine isn't required and shutting it down - Eco Stop. Once the brake pedal is released, Eco Start re-starts the engine without hesitation: immediate, seamless and gentle on the environment.