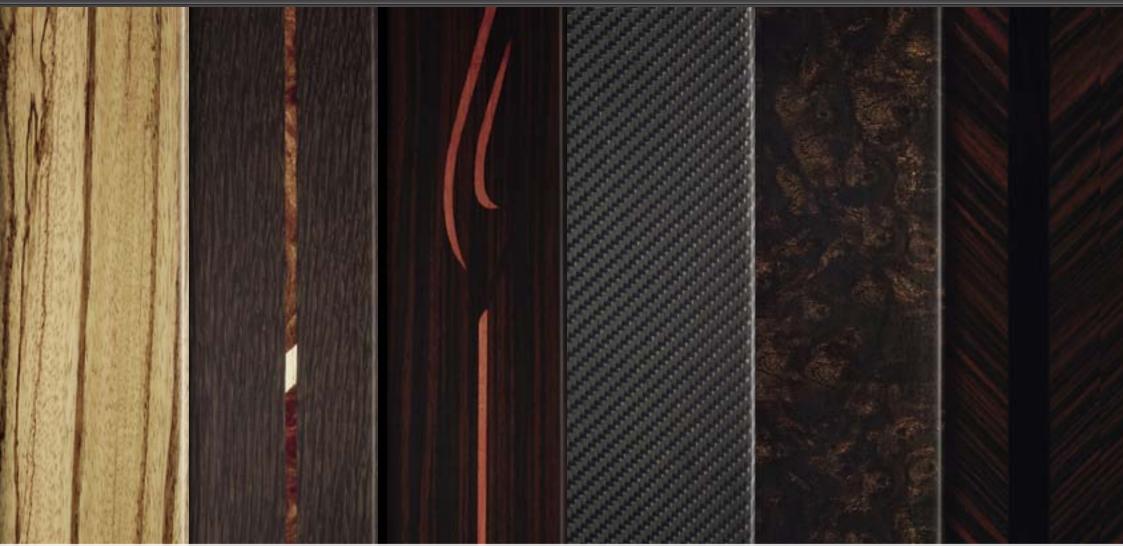

#### XJ SUPERSPORT SPEED PACK

Jet

XJL ULTIMATE

Gloss Burl Walnut

Satin Elm

Gloss Figured Ebony

Gloss Rich Oak (Supercharged only) Piano Black

Gloss Walnut Curl (Supersport only)

Satin Zebrano (Supersport only) Gloss Rich Oak with Linear Laser Inlay (Supersport only) Gloss Figured Ebony with Ribbon Laser Inlay (Supersport only) Carbon Fiber

Gloss Shadow Walnut (Supersport only) Herringbone (XJL Ultimate only)