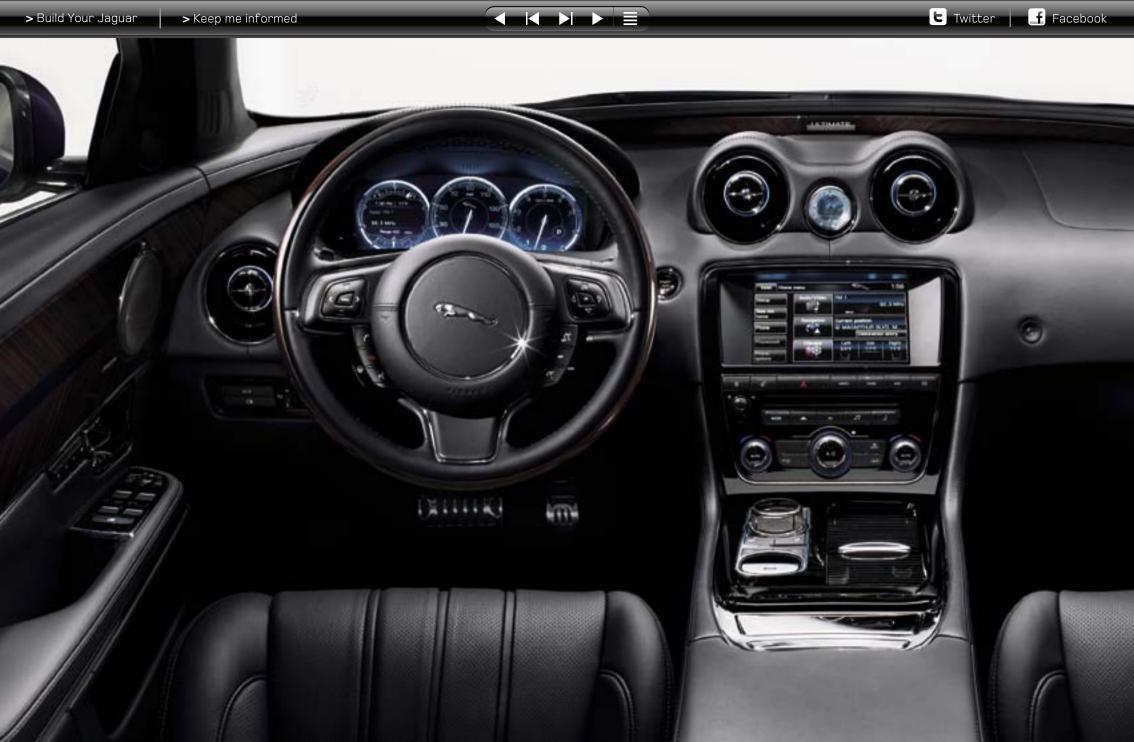

## **BEAUTY FROM WITHIN**

The XJ cabin is both contemporary and luxurious, created to excite the senses. Comfort and quality reign supreme with form hugging supple leather, contemporary surfaces and a choice of real wood or carbon fiber veneers. These lazer cut veneer leaves are painstakingly positioned so that the grain patterns on either side of the cabin mirror one another. Leather is sourced from the finest hide suppliers in the UK and Italy. It is glove-soft and inspired by the latest couture fashion of London's Bond Street.

## THE FINEST DETAIL

The XJ welcomes you with soothing phosphor blue interior lighting (part of the optional Illumination Pack) bathing the cabin with its subtle tones to reveal aesthetic perfection and practicality; from the features of the center console to the details of the door panniers and door pulls.

Gleaming chrome instruments invite you to touch. Solid coolness greets your fingers. Before the wheels have even turned, starting the XJ is a moving experience. The start button needs only a light touch to raise the aluminum JaguarDrive Selector<sup>™</sup> into the palm of your hand.

# SEE, TOUCH, CONNECT

Intuitive technology is simply expressed in the XJ. It seamlessly connects driver to car and road to empower, but never overpower, the driving experience.

With its innovative Virtual Instrument panel, the XJ instrument cluster is always ready to display the most relevant information in an instant. It appears, on a crystal-clear screen, to be as real and solid as a 3-dimensional version. The screen automatically varies the display to give the driver relevant updates, such as information on the road ahead and fuel range. Simple 5-way controls on the steering wheel provide access to regularly used functions and are fully integrated with the Virtual Instruments.

A single 8-inch color Touch-screen in the center console provides multi-function control and displays the three primary functions; audio, climate control and satellite navigation. For a hands-free experience, the system also offers voice control of audio, navigation and telephone connectivity.<sup>3</sup>