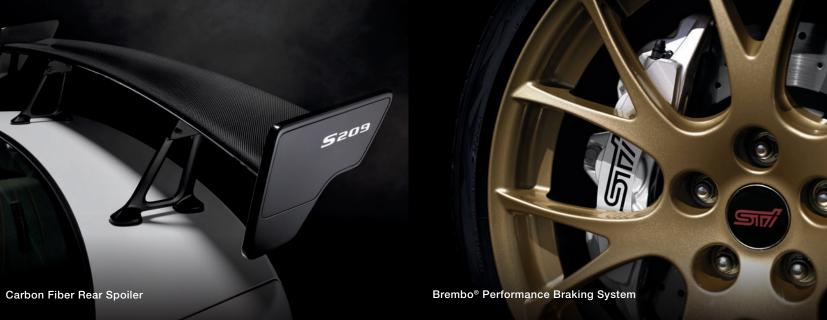

- STI-tuned Bilstein® dampers
   with STI springs
- STI Flexible front strut tower bar
- STI Draw stiffeners: front and rear
- Brembo® performance braking system, 6-piston front, dualpiston rear calipers and highperformance brake pads
- Upgraded performance clutch
- Carbon fiber roof and rear spoiler
- Wide body kit, including fender flares, front bumper canards and functional front fender vents
- STI front, side and rear quarter under spoilers
- Recaro® performance design front seats with silver accents and stitching
- Red accent trim
- STI engine start button
- STI performance shift knob