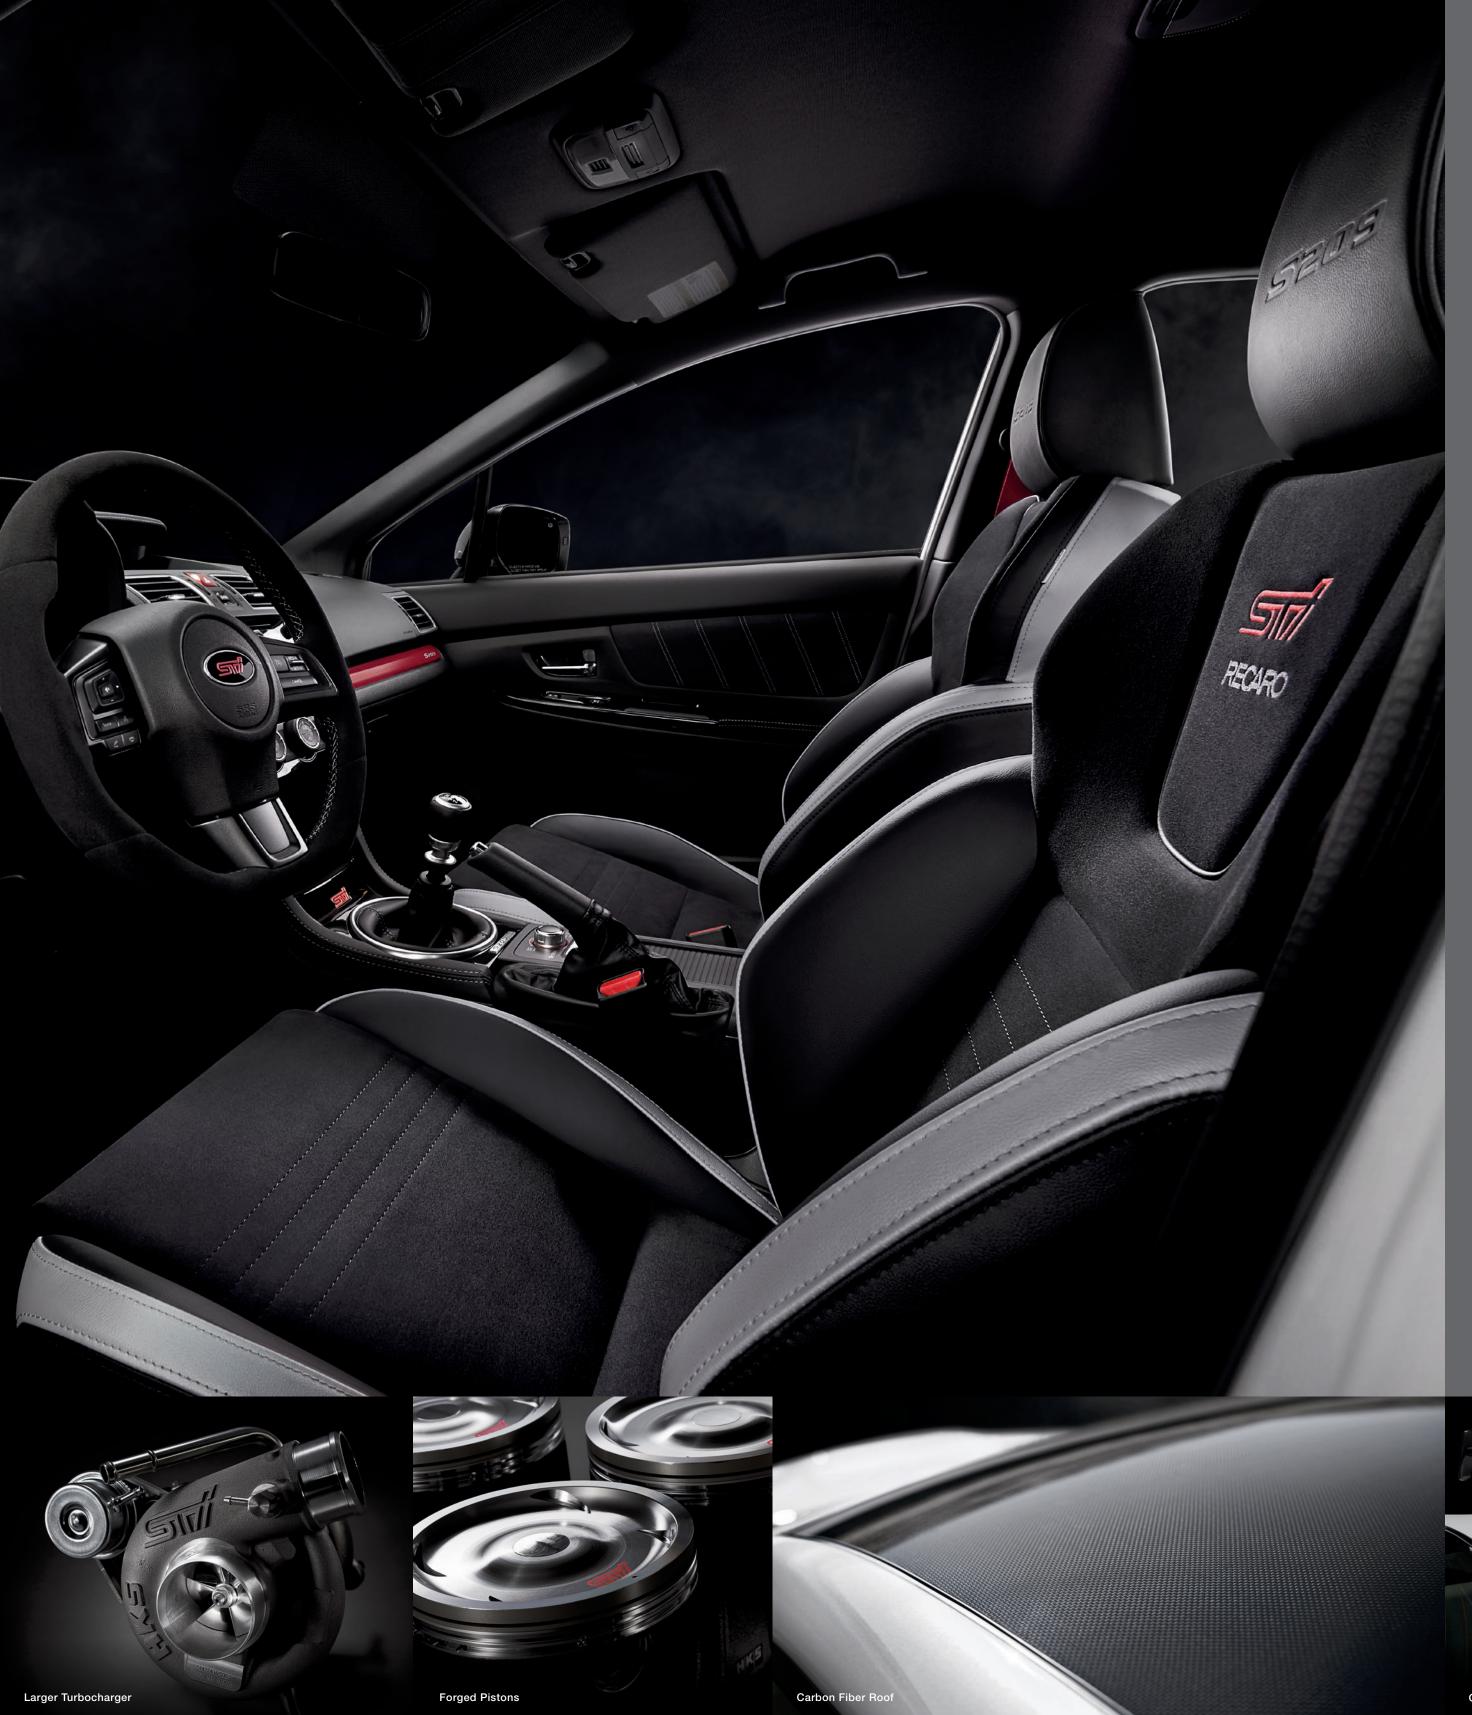

A limited number of S209 models will be made, all engineered to outperform cars that cost far more. What used to be untouchable is now firmly within reach. Hold on tight.

- Individually numbered, available in Crystal White Pearl with gold wheels and WR Blue Pearl with dark gray wheels<sup>2</sup>
- 341-hp turbocharged SUBARU BOXER® engine¹
- Subaru Symmetrical All-Wheel
   Drive with Driver Controlled
   Center Differential (DCCD)
- BBS® forged alloy wheels,
   19 x 9-inch
- Custom 265/35 R19 Dunlop® SP Sport Maxx® GT600A tires
- Larger turbocharger
- Forged pistons
- Forged connecting rods
- High-flow air intake
- High-flow fuel injectors and fuel pump
- Low back pressure tuned exhaust system
- Intercooler water spray

- STI-tuned Bilstein® dampers
   with STI springs
- STI Flexible front strut tower bar
- STI Draw stiffeners: front and rear
- Brembo® performance braking system, 6-piston front, dualpiston rear calipers and highperformance brake pads
- Upgraded performance clutch
- Carbon fiber roof and rear spoiler
- Wide body kit, including fender flares, front bumper canards and functional front fender vents
- STI front, side and rear quarter under spoilers
- Recaro® performance design front seats with silver accents and stitching
- Red accent trim
- STI engine start button
- STI performance shift knob