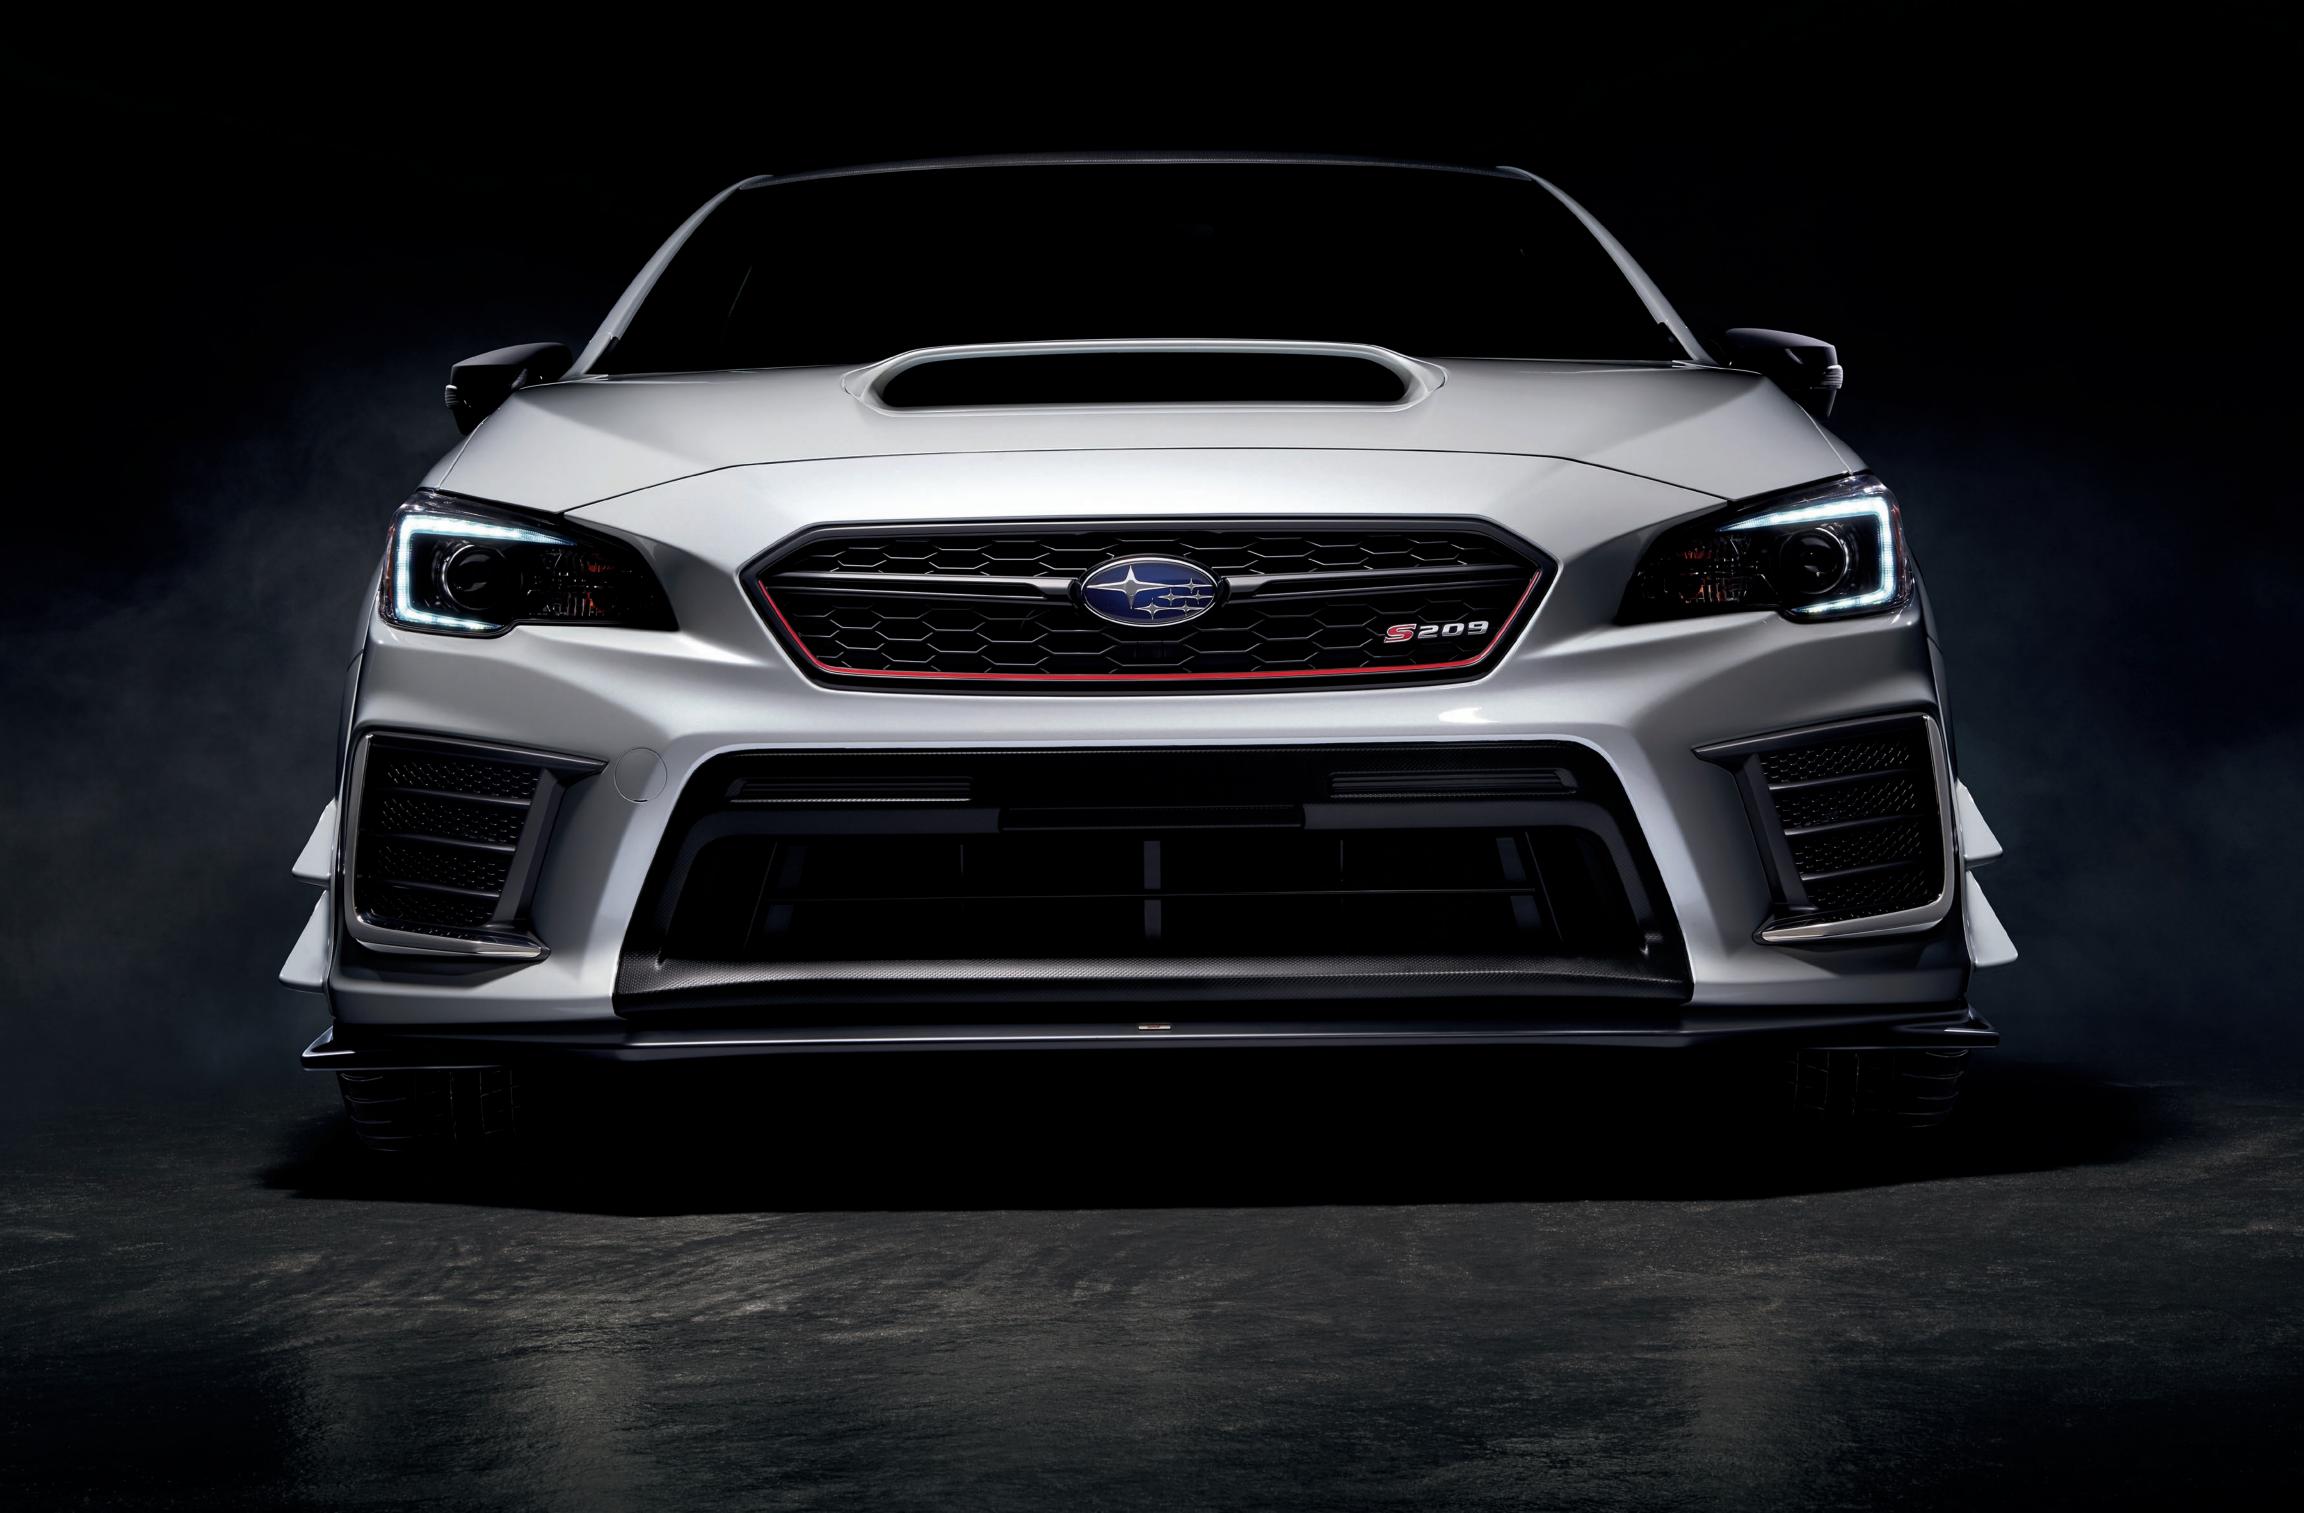

## THE MOST INTENSE STI EVER. FROM JAPAN WITH LOVE.

It's finally here—the best of Subaru Tecnica International. Unleashed for the first time, the 2019 Subaru STI S209 is the rawest, most exhilarating Subaru ever: best handling, best braking and best acceleration, for starters.¹ Its potent turbocharged SUBARU BOXER® engine delivers 341 hp,¹ thanks to forged pistons, a larger turbo, revised ECU tuning, and an all-new intake and free-flowing exhaust. And with a bevy of suspension enhancements, a wider track and custom Dunlop® performance tires, it achieves the most lateral grip yet, at over 1.0 g.¹

A limited number of S209 models will be made, all engineered to outperform cars that cost far more. What used to be untouchable is now firmly within reach. Hold on tight.

- Individually numbered, available in Crystal White Pearl with gold wheels and WR Blue Pearl with dark gray wheels<sup>2</sup>
- 341-hp turbocharged SUBARU BOXER® engine¹
- Subaru Symmetrical All-Wheel
   Drive with Driver Controlled
   Center Differential (DCCD)
- BBS® forged alloy wheels,
   19 x 9-inch
- Custom 265/35 R19 Dunlop® SP Sport Maxx® GT600A tires
- Larger turbocharger
- Forged pistons
- Forged connecting rods
- High-flow air intake
- High-flow fuel injectors and fuel pump
- Low back pressure tuned exhaust system
- Intercooler water spray

- STI-tuned Bilstein® dampers
   with STI springs
- STI Flexible front strut tower bar
- STI Draw stiffeners: front and rear
- Brembo® performance braking system, 6-piston front, dualpiston rear calipers and highperformance brake pads
- Upgraded performance clutch
- Carbon fiber roof and rear spoiler
- Wide body kit, including fender flares, front bumper canards and functional front fender vents
- STI front, side and rear quarter under spoilers
- Recaro® performance design front seats with silver accents and stitching
- Red accent trim
- STI engine start button
- STI performance shift knob