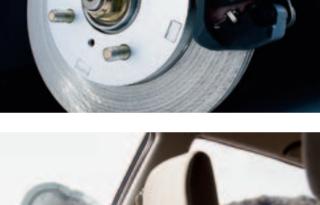

## SECURITY

and available front side air bags.<sup>1</sup> The ventilated front discs, flex-resistant RISE chassis and optional anti-lock

#### • Dual front side air bags<sup>1</sup>