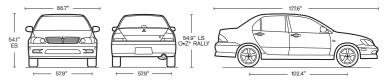

15" O-Z\* Racing alloy

EXTER

INGINEER

CHASS SUSPENS

SECU

|             |                                                                | ES                | LS                           | O•Z <sup>®</sup> RALLY |
|-------------|----------------------------------------------------------------|-------------------|------------------------------|------------------------|
| ING         | 2.0L SOHC 16-valve 4-cylinder engine                           | •                 | •                            | •                      |
|             | Horsepower: 120 hp @ 5500 rpm                                  | •                 |                              | •                      |
|             | Torque: 130 lb-ft @ 4250 rpm                                   | •                 | •                            | •                      |
|             | Multi-port fuel injection                                      | •                 | •                            | •                      |
|             | Electronic ignition + anti-theft engine immobilizer            | •                 | •                            | •                      |
|             | 5-speed manual transmission or                                 | •                 |                              | •                      |
|             | 4-speed automatic transmission + adaptive shift control        | •                 | •                            | •                      |
|             | Stainless steel exhaust system                                 | •                 | •                            | •                      |
| IS &<br>ION | Unibody construction                                           | •                 | •                            | •                      |
|             | Front independent suspension + MacPherson struts               | •                 | •                            | •                      |
|             | Front stabilizer bar                                           | •                 | •                            | •                      |
|             | Rear independent multi-link suspension + coil springs          | •                 | •                            | •                      |
|             | Rear stabilizer bar                                            |                   | •                            | •                      |
|             | Power-assisted rack-and-pinion steering                        | •                 | •                            | •                      |
|             | Power-assisted front disc brakes                               | •                 | •                            | •                      |
|             | Available anti-lock braking system (ABS)                       |                   | •                            |                        |
| RITY        | 3-point safety belts for all seating positions                 | •                 | •                            | •                      |
|             | Available dual front side air bags*                            |                   | •                            |                        |
|             | Dual front air bags*                                           | •                 | •                            | •                      |
|             | Child safety locks                                             | •                 | •                            | •                      |
|             | Lower and upper anchors for child seat installation            | •                 | •                            | •                      |
|             | Emergency illuminated inside trunk release                     | •                 | •                            | •                      |
|             | RISE (Refined Impact Safety Evolution) chassis                 | •                 | •                            | •                      |
|             | Steel side-guard door beams                                    | •                 | •                            | •                      |
|             | Front and rear crumple zones                                   | •                 | •                            | •                      |
| IOR         | Auto-off headlights                                            | •                 | •                            | •                      |
|             | Power sideview mirrors                                         | •                 | •                            | •                      |
|             | Electric rear-window defroster + timer                         | •                 | •                            | •                      |
|             | Variable intermittent windshield wipers + mist control         |                   | •                            | •                      |
|             | Tinted glass                                                   | •                 | •                            | •                      |
|             | Roof-mounted antenna                                           | •                 | •                            | •                      |
|             | Available one-touch power sunroof + vent feature               |                   | •                            | •                      |
|             | Color-keyed front, side and rear ground effects                |                   |                              | •                      |
| ONS         | INTERIOR MEASUREMENTS: Headroom (in., front/rear) – 38.8/36.7; | with sunroof 38.8 | 36.4; Legroom (in., front/re | ear) - 43.2/36.6;      |

DIMENSIONS

Shoulder room (in., front/rear) - 54.1/53.3; Cargo volume (cu ft) - 11.3; Passenger volume (cu ft) - 93.9; with sunroof 92.5

\*Always place an infant in a rear-facing infant seat in the rear seat. Always transport children 1 to 12 years old in the rear seat and use appropriate child restraints. Always buckle your safety belt. Keep 10" between the center of the front air bag cover and your breastbone. Sit well back and upright without leaning against the window or door.