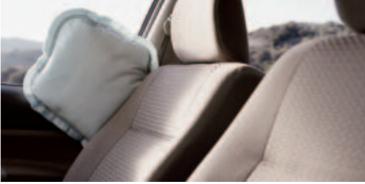

## SECURITY

and available front side air bags.<sup>1</sup> The ventilated front discs, flex-resistant RISE chassis and optional anti-lock

#### • Dual front side air bags<sup>1</sup>