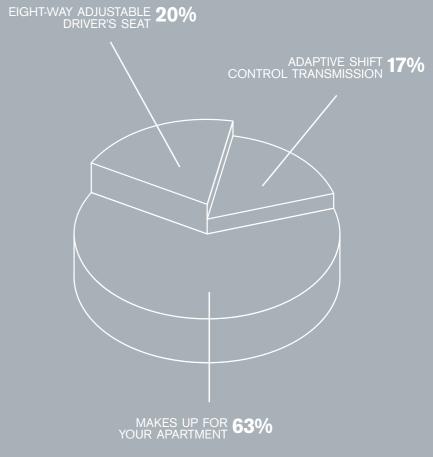

## INTERIOR

With this vehicle's cabin space, you'll close the door, but you might not believe you're inside. Especially when your undercarriage find itself seated in an 8-way adjustable driver's seat. But don't get too high and mighty, you're not the only one with a good view. Rear, theatre-style inclined seating lets all your passengers vie for bystander attention. And a wide door opening allows them to pile in easily without the mastery of some forgotten yoga.

## PERFORMANCE

Sporting a world-class chassis that spawned the legendary Lancer Evolution, this car keeps a grin on your face both behind the wheel and in front of the mirror. A high-torquing 2.0L engine, rack-and-pinion steering and 4-wheel independent suspension make sure of that. In fact, in addition to the 5-speed manual, the Lancer offers an adaptive shift control automatic transmission. It learns individual acceleration habits, then shifts gears to accommodate your driving style. If that weren't enough, this car also boasts a stainless steel exhaust system and has achieved Ultra Low Emissions Vehicle standards\* Considering all that this car has to offer, you'll understand why the 2003 Lancer has a hard time making small talk with its peers.