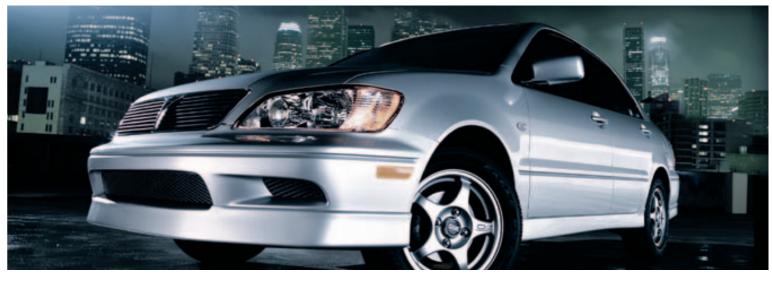

## SECURITY

and available front side air bags.<sup>1</sup> The ventilated front discs, flex-resistant RISE chassis and optional anti-lock

#### • Dual front side air bags<sup>1</sup>