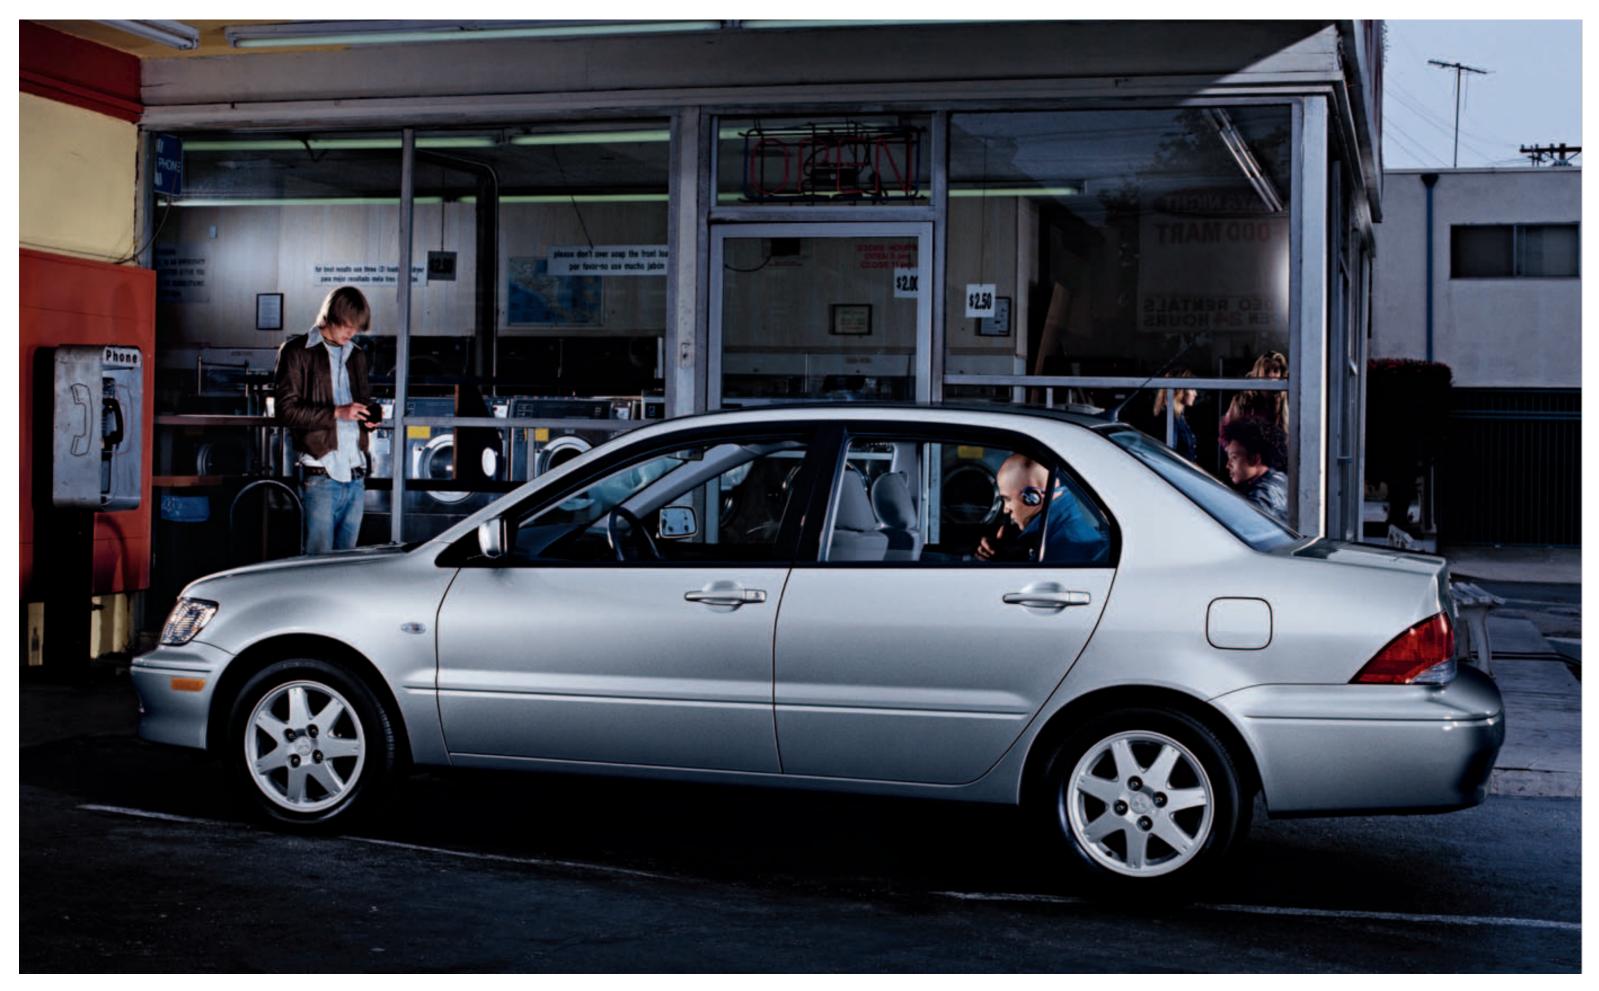

## STYLING

The style section. Unlike a lot of other cars in its category, the Lancer actually warrants one. Need proof? The tinted glass, power sunroof, roof-mounted antenna and optional spoiler are happy to act as exhibits A through D. Still skeptical? You won't be after taking in the Lancer's overall sleek, refined body style. Combine this with the tailored look of the clean, creased side panels and you're going to find yourself looking back over your shoulder more times than a snitch in a mob trial.

## PERFORMANCE

Sporting a world-class chassis that spawned the legendary Lancer Evolution, this car keeps a grin on your face both behind the wheel and in front of the mirror. A high-torquing 2.0L engine, rack-and-pinion steering and 4-wheel independent suspension make sure of that. In fact, in addition to the 5-speed manual, the Lancer offers an adaptive shift control automatic transmission. It learns individual acceleration habits, then shifts gears to accommodate your driving style. If that weren't enough, this car also boasts a stainless steel exhaust system and has achieved Ultra Low Emissions Vehicle standards\* Considering all that this car has to offer, you'll understand why the 2003 Lancer has a hard time making small talk with its peers.

## INTERIOR

With this vehicle's cabin space, you'll close the door, but you might not believe you're inside. Especially when your undercarriage find itself seated in an 8-way adjustable driver's seat. But don't get too high and mighty, you're not the only one with a good view. Rear, theatre-style inclined seating lets all your passengers vie for bystander attention. And a wide door opening allows them to pile in easily without the mastery of some forgotten yoga.

But make no mistake. Once you're inside, the air conditioning, cruise control, power door locks, power windows and folding power mirrors ensure you are the undisputed master of the interior. Any dissenters? Let them voice their concerns against the six-speaker in-dash CD system. Forget about your friends questioning who's in the driver's seat. With features like 60/40 rear fold-down seats, auto-off headlights and dimming interior lights, you might be searching for your reflection in the dual vanity mirrors to keep from doubting it yourself.