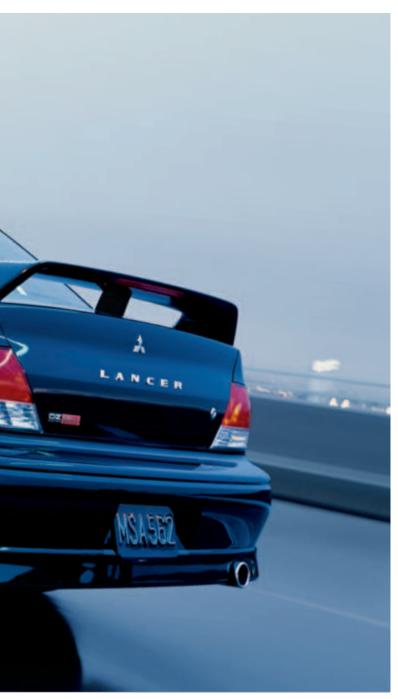

## STYLING

The style section. Unlike a lot of other cars in its category, the Lancer actually warrants one. Need proof? The tinted glass, power sunroof, roof-mounted antenna and optional spoiler are happy to act as exhibits A through D. Still skeptical? You won't be after taking in the Lancer's overall sleek, refined body style. Combine this with the tailored look of the clean, creased side panels and you're going to find yourself looking back over your shoulder more times than a snitch in a mob trial.

## LANCER ES

Shown in Munich Silver Metallic

## LANCER O-Z® RALLY

Shown in Lightning Yellow