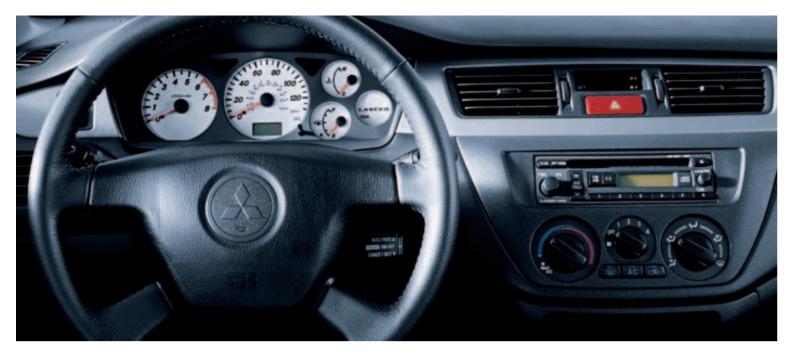

## INTERIOR

With this vehicle's cabin space, you'll close the door, but you might not believe you're inside. Especially when your undercarriage find itself seated in an 8-way adjustable driver's seat. But don't get too high and mighty, you're not the only one with a good view. Rear, theatre-style inclined seating lets all your passengers vie for bystander attention. And a wide door opening allows them to pile in easily without the mastery of some forgotten yoga.

But make no mistake. Once you're inside, the air conditioning, cruise control, power door locks, power windows and folding power mirrors ensure you are the undisputed master of the interior. Any dissenters? Let them voice their concerns against the six-speaker in-dash CD system. Forget about your friends questioning who's in the driver's seat. With features like 60/40 rear fold-down seats, auto-off headlights and dimming interior lights, you might be searching for your reflection in the dual vanity mirrors to keep from doubting it yourself.