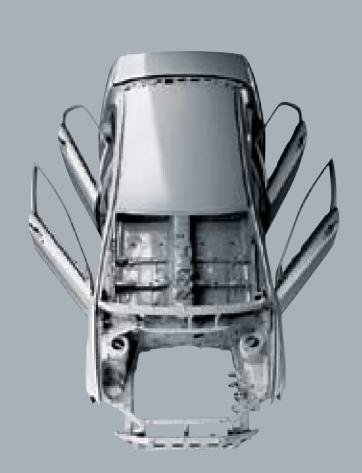

## SECURITY

and available front side air bags.<sup>1</sup> The ventilated front discs, flex-resistant RISE chassis and optional anti-lock

### IT'S THE EXTRAS THAT COME STANDARD ON ALL '03 MITSUBISHI CARS.

- Dual front air bags<sup>1</sup> · Stainless steel exhaust system · 3-point safety belts at all
  - Air conditioning
  - Power windows + driver's side
  - auto-down Power door locks

  - · Power-assisted brakes · Adaptive shift control (when
- Steel side-guard door beams Child safety locks • Front-wheel drive

· Height-adjustable front safetv

- 4-wheel independent suspension
- · Power-assisted rack-and-pinion steering
- RISE chassis
- · Unibody construction