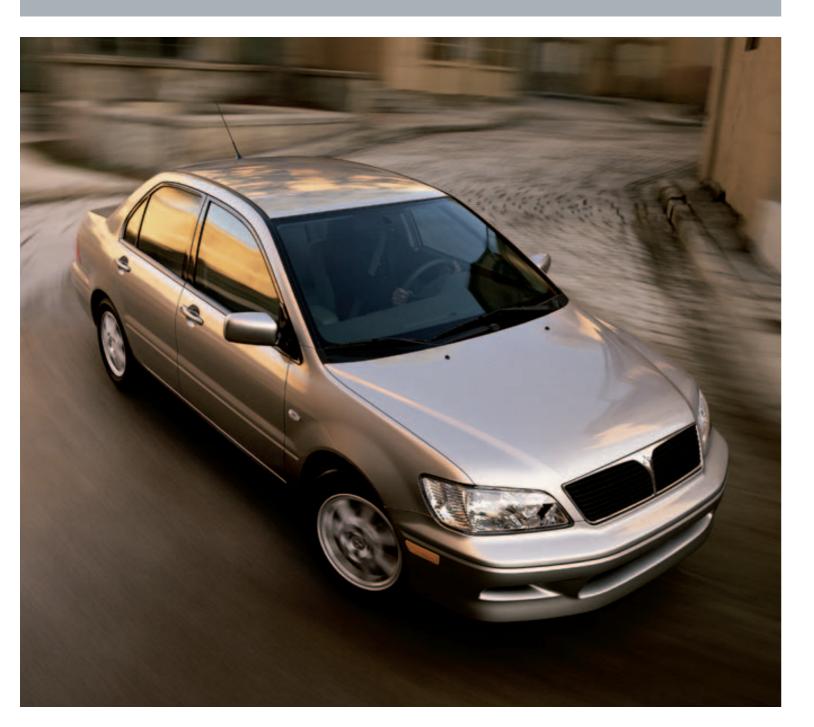

## STYLING

The style section. Unlike a lot of other cars in its category, the Lancer actually warrants one. Need proof? The tinted glass, power sunroof, roof-mounted antenna and optional spoiler are happy to act as exhibits A through D. Still skeptical? You won't be after taking in the Lancer's overall sleek, refined body style. Combine this with the tailored look of the clean, creased side panels and you're going to find yourself looking back over your shoulder more times than a snitch in a mob trial.

Not all features standard on every Lancer model. See specifications for details on optional equipment and accessorie