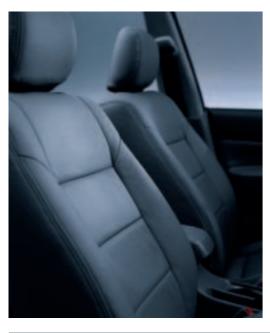

## INTERIOR

With this vehicle's cabin space, you'll close the door, but you might not believe you're inside. Especially when your undercarriage find itself seated in an 8-way adjustable driver's seat. But don't get too high and mighty, you're not the only one with a good view. Rear, theatre-style inclined seating lets all your passengers vie for bystander attention. And a wide door opening allows them to pile in easily without the mastery of some forgotten yoga.

But make no mistake. Once you're inside, the air conditioning, cruise control, power door locks, power windows and folding power mirrors ensure you are the undisputed master of the interior. Any dissenters? Let them voice their concerns against the six-speaker in-dash CD system. Forget about your friends questioning who's in the driver's seat. With features like 60/40 rear fold-down seats, auto-off headlights and dimming interior lights, you might be searching for your reflection in the dual vanity mirrors to keep from doubting it yourself.