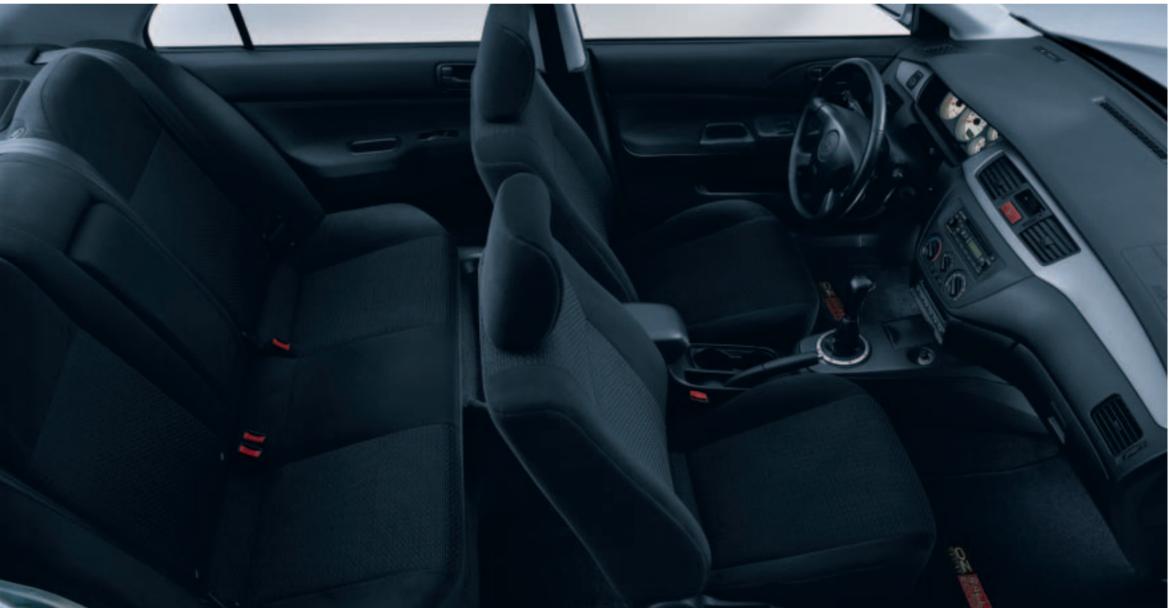

## INTERIOR

With this vehicle's cabin space, you'll close the door, but you might not believe you're inside. Especially when your undercarriage find itself seated in an 8-way adjustable driver's seat. But don't get too high and mighty, you're not the only one with a good view. Rear, theatre-style inclined seating lets all your passengers vie for bystander attention. And a wide door opening allows them to pile in easily without the mastery of some forgotten yoga.

But make no mistake. Once you're inside, the air conditioning, cruise control, power door locks, power windows and folding power mirrors ensure you are the undisputed master of the interior. Any dissenters? Let them voice their concerns against the six-speaker in-dash CD system. Forget about your friends questioning who's in the driver's seat. With features like 60/40 rear fold-down seats, auto-off headlights and dimming interior lights, you might be searching for your reflection in the dual vanity mirrors to keep from doubting it yourself.