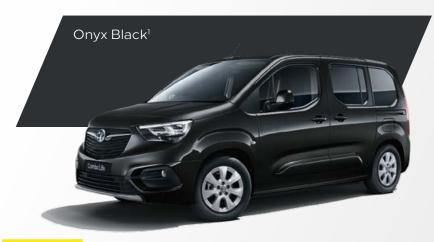

### **EYE-CATCHING COLOURS**

So, you've picked your trim, your engine... even your rear seat configuration. Now it's time to choose your colour.

VX\_COM\_28545

VX\_COM\_28546

1 Solid. 2 Brilliant. 3 Metallic. 4 Pearlescent.