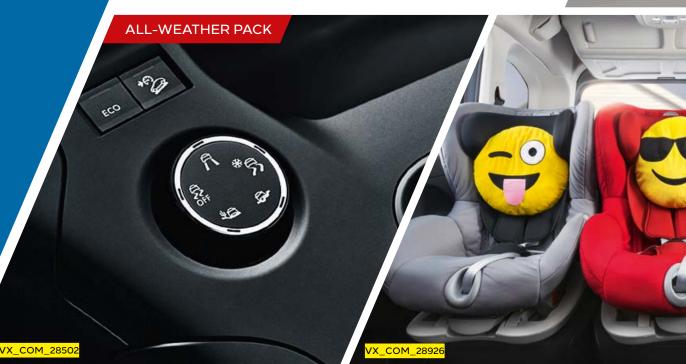

#### **ALL-WEATHER PACK\***

Our All-weather Pack is a must-have for year-round fun and off-road adventures.

- IntelliGrip: A choice of five selectable modes to suit the driving conditions: ESP on, ESP off, snow, mud or sand
- All-weather tyres

#### **CHILD PACK\***

Our Child Pack comes in super handy when you're travelling with little ones.

- Rear-view child-minder mirror
- Rear side-window sunblind
- Fold-flat front passenger seat
- Luggage restraint net only available on 7-seat models

#### ISOFIX CHILD SEAT MOUNTING

All models feature three separate ISOFIX mounting points as standard.