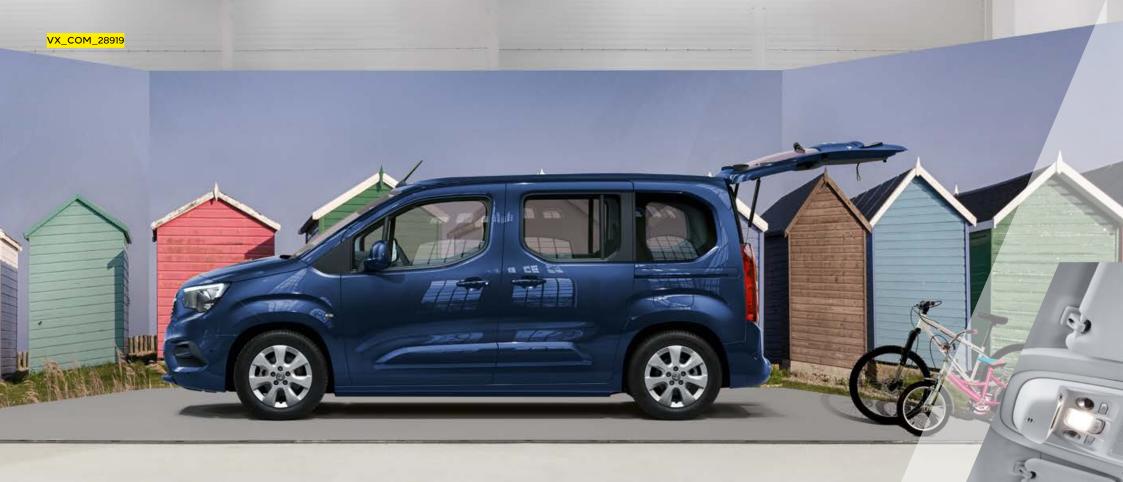

## 2,693 LITRES LOADSPACE

Combo Life comes in two lengths, designed to give you stacks of practicality and versatility. Choose from standard or XL, with the latter giving you a whopping **2,693 litres of loadspace**.

There's plenty of room for living inside Combo Life. You get a huge load area as standard. And when you've got even more to carry, you can easily fold the rear seats or, on 7-seater models, remove the third row seats. Load it up and off you go.