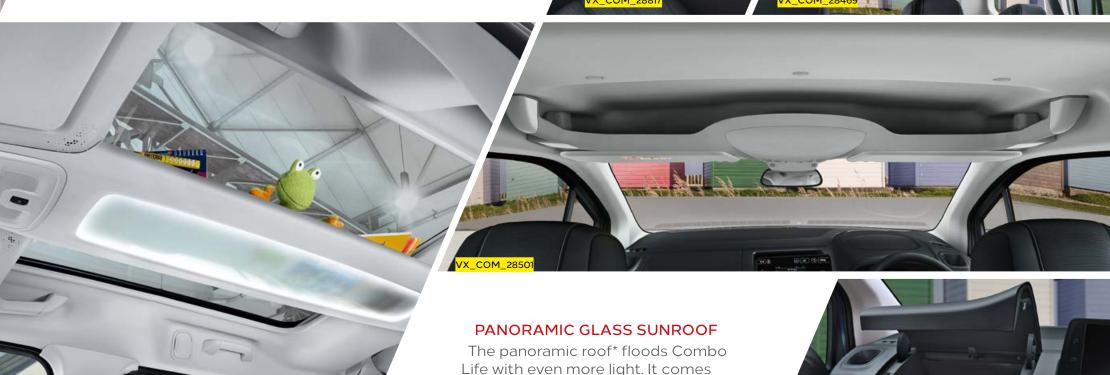

## LARGE & TOTALLY IN CHARGE

There's lots to love inside Combo Life. Look around and you'll find **up to 28 storage solutions** and clever compartments – all under one panoramic roof\*.

### 28 SEPARATE STORAGE COMPARTMENTS

Tucked away inside the cleverly designed cabin you'll find up to 28 separate storage compartments; from small and large cup holders to a handy locker hidden beneath the rear footwell.

complete with a huge overhead storage console, ambient LED

lighting and an electric sunblind.

\*Optional at extra cost on certain models.