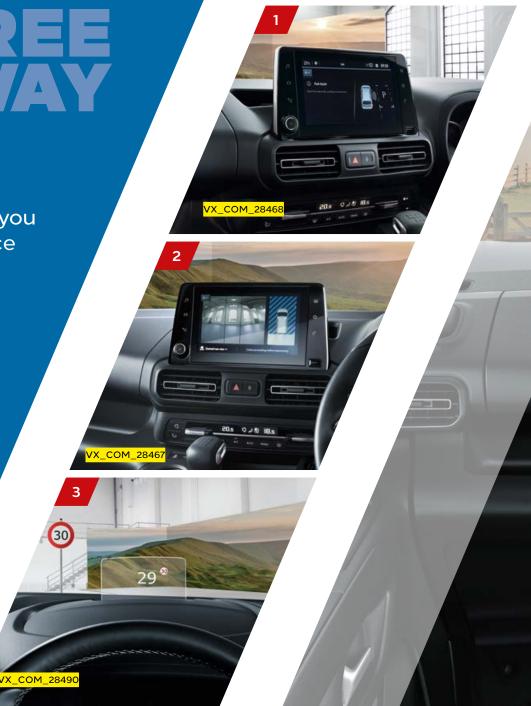

#### **ADVANCED PARK ASSIST**

**Advanced Park Assist\*** (1) will size up a free parking space then steer you safely into (and out of) it. All you need to do is work the pedals.

#### **REAR-VIEW CAMERA**

Reversing out of your driveway or into a tight parking space? Our clever **180° rear-view camera\*** (2) gives you an extra-wide view of everything behind you.

#### **HEAD-UP DISPLAY**

Our smart **head-up display\*** (3) projects important info (like your driving speed) into your line of vision.

\*Optional at extra cost on certain models.