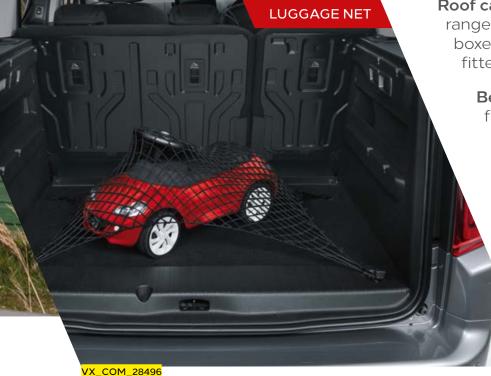

> > Belkin Road Rockstar. The two front seat USB ports charge smartphones at optimum speeds, while the extendable hub allows rear seat passengers to charge two devices on the go.

> > > Luggage net. Keep everything safe and secure with our luggage net.