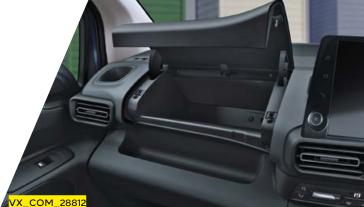

## LARGE & TOTALLY IN CHARGE

There's lots to love inside Combo Life. Look around and you'll find **up to 28 storage solutions** and clever compartments – all under one panoramic roof\*.

### 28 SEPARATE STORAGE COMPARTMENTS

Tucked away inside the cleverly designed cabin you'll find up to 28 separate storage compartments; from small and large cup holders to a handy locker hidden beneath the rear footwell.