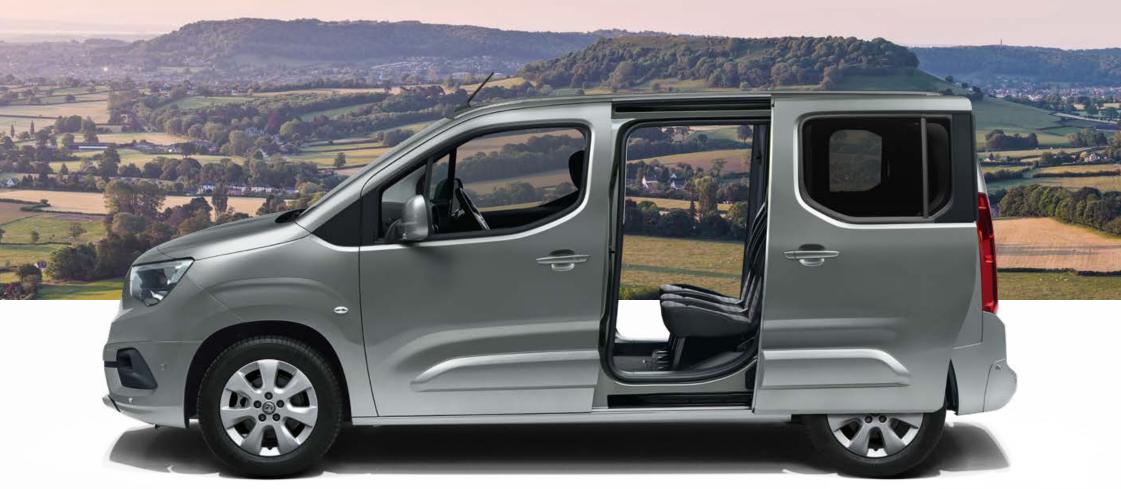

## TWIN SLIDING REAR DOORS

**Twin sliding rear doors** make Combo Life safe and easy to get in and out of the rear cabin, and the flat loadspace floor makes it simple to fit everything in safely.

## 2,693 LITRES LOADSPACE

Combo Life comes in two lengths, designed to give you stacks of practicality and versatility. Choose from standard or XL, with the latter giving you a whopping **2,693 litres of loadspace**.

There's plenty of room for living inside Combo Life. You get a huge load area as standard. And when you've got even more to carry, you can easily fold the rear seats or, on 7-seater models, remove the third row seats. Load it up and off you go.