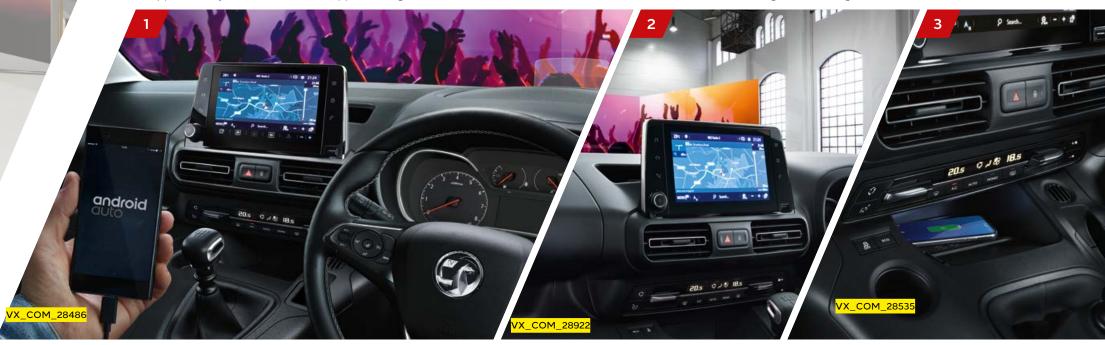

#### **SMARTPHONE PROJECTION\***

Apple CarPlay™ or Android Auto™ connects to your smartphone, projects it onto a high-resolution 8-inch touchscreen display (1) and puts everything you need at your fingertips: contacts, music and phone sat nav.

#### MULTIMEDIA NAVI PRO

Upgrade to **Multimedia Navi Pro** (2) and you'll get even more, including advanced voice control and an integrated sat nav system.

#### WIRELESS CHARGING

A convenient inductive charging pad (3) wirelessly charges your smartphone with no annoying cables – and no fuss.

\*Standard on certain models. In-car features should be used by drivers only when safe to do so. Drivers must be in full control of the vehicle at all times.