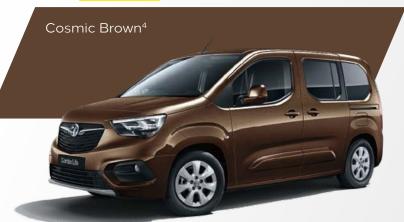

### **EYE-CATCHING COLOURS**

So, you've picked your trim, your engine... even your rear seat configuration. Now it's time to choose your colour.

VX\_COM\_28545

VX\_COM\_28546

1 Solid. 2 Brilliant. 3 Metallic. 4 Pearlescent.