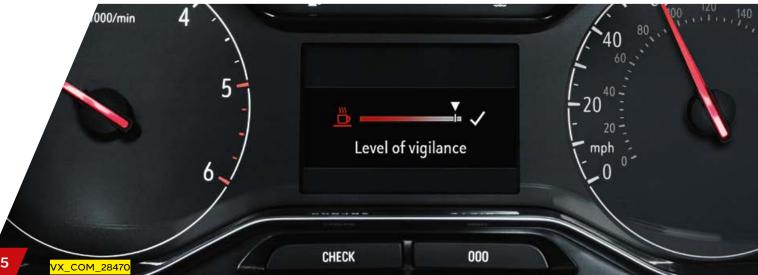

#### **DRIVER DROWSINESS SYSTEM**

Our driver drowsiness system alerts you if you show signs of tiredness. It does this firstly by using sensors to monitor for any sudden steering corrections. The system also reminds you to take regular breaks (5) when you are making longer journeys.