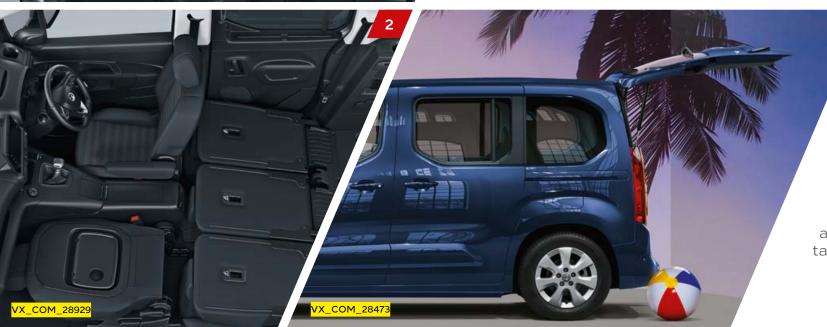

#### **FOLDING SEATS**

The 5-seater model gives you a 60/40 split rear bench (1) while the 7-seater gives you three individually foldable second row rear seats and two removable third row rear seats (2\*).

#### LOADS MORE ROOM

An extra-large load area and convenient flat floor – perfect for just about anything you need to take with you.

Please note: UK specification may differ from that illustrated.

\*Features Child Pack, optional at extra cost. Please see page 23 for further details.