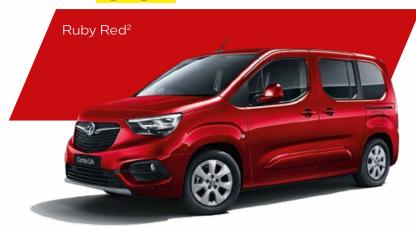

### **EYE-CATCHING COLOURS**

So, you've picked your trim, your engine... even your rear seat configuration. Now it's time to choose your colour.

VX\_COM\_28545

VX\_COM\_28546

1 Solid. 2 Brilliant. 3 Metallic. 4 Pearlescent.