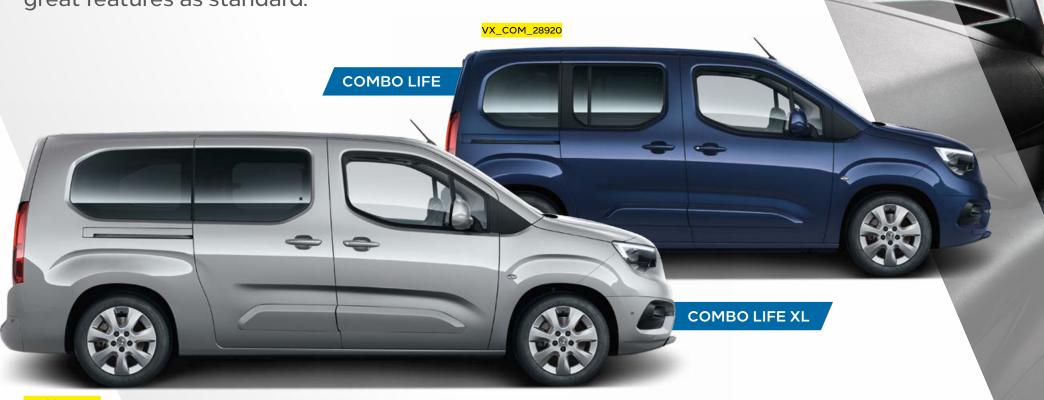

## 2,693 LITRES LOADSPACE

Combo Life comes in two lengths, designed to give you stacks of practicality and versatility. Choose from standard or XL, with the latter giving you a whopping **2,693 litres of loadspace**.