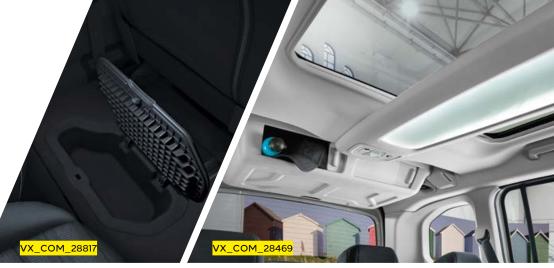

## LARGE & TOTALLY IN CHARGE

There's lots to love inside Combo Life. Look around and you'll find **up to 28 storage solutions** and clever compartments – all under one panoramic roof\*.

### 28 SEPARATE STORAGE COMPARTMENTS

Tucked away inside the cleverly designed cabin you'll find up to 28 separate storage compartments; from small and large cup holders to a handy locker hidden beneath the rear footwell.

complete with a huge overhead storage console, ambient LED

lighting and an electric sunblind.

\*Optional at extra cost on certain models.