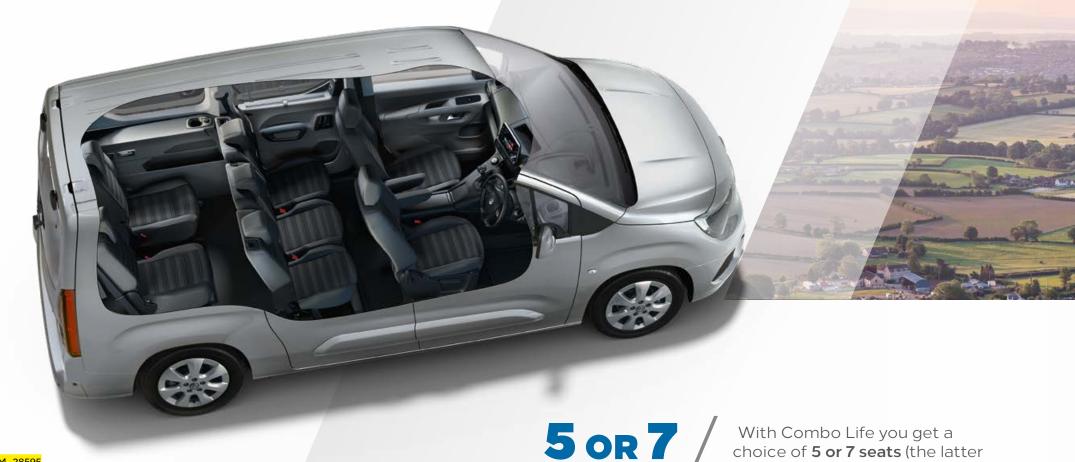

### SPACE FOR LIFE

You have places to be. A family to look after. Hobbies to follow. You need a car that can handle it all. Say hello to Combo Life.

SEATS

VX COM 28595

Please note: UK specification may differ from

that illustrated.

choice of 5 or 7 seats (the latter equipped with a third row of seats that can be easily removed should you need to boost your boot space).