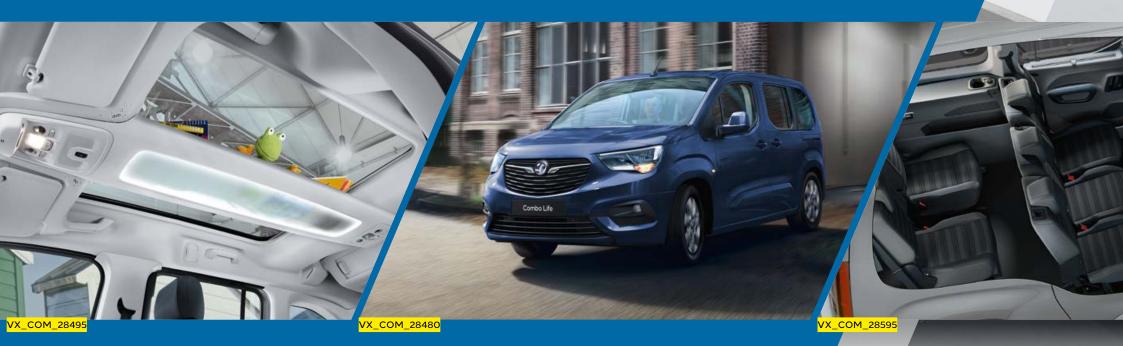

## LARGE & TOTALLY IN CHARGE

There's lots to love inside Combo Life. Look around and you'll find **up to 28 storage solutions** and clever compartments – all under one panoramic roof\*.

### 28 SEPARATE STORAGE COMPARTMENTS

Tucked away inside the cleverly designed cabin you'll find up to 28 separate storage compartments; from small and large cup holders to a handy locker hidden beneath the rear footwell.

complete with a huge overhead storage console, ambient LED

lighting and an electric sunblind.

\*Optional at extra cost on certain models.