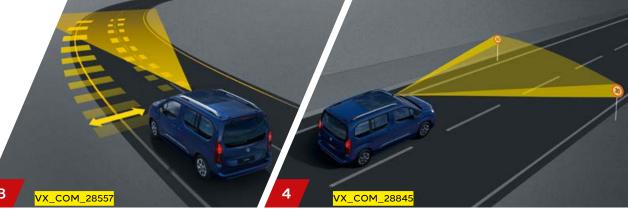

## IT'S COOL, CALM AND COLLECTED

Combo Life's packed with all the safety features you need for safer, easier driving. The best bit? You'll get most of them as standard.

Forward collision alert (1)
warns you of hazards ahead,
giving you plenty of time to act.
And automatic emergency
braking with pedestrian
detection (2) will automatically
slow down or stop should a car

Lane keep assist with lane departure warning (3) keeps you in lane and out of harm's way, with an alert sound and a gentle nudge of your steering wheel.

or person get too close.

Traffic sign recognition (4) detects speed limits and displays them clearly in your instrument cluster.