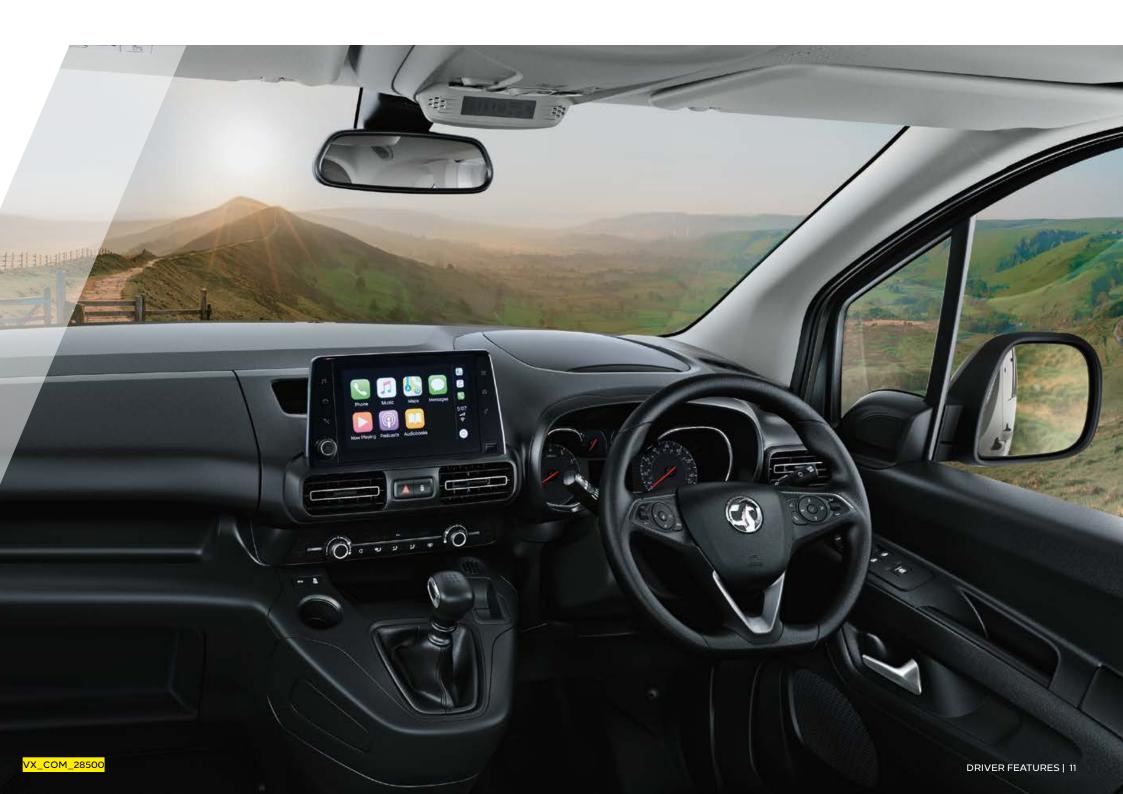

#### **SMARTPHONE PROJECTION\***

Apple CarPlay™ or Android Auto™ connects to your smartphone, projects it onto a high-resolution 8-inch touchscreen display (1) and puts everything you need at your fingertips: contacts, music and phone sat nav.

#### MULTIMEDIA NAVI PRO

Upgrade to **Multimedia Navi Pro** (2) and you'll get even more, including advanced voice control and an integrated sat nav system.

#### WIRELESS CHARGING

A convenient inductive charging pad (3) wirelessly charges your smartphone with no annoying cables – and no fuss.

\*Standard on certain models. In-car features should be used by drivers only when safe to do so. Drivers must be in full control of the vehicle at all times.