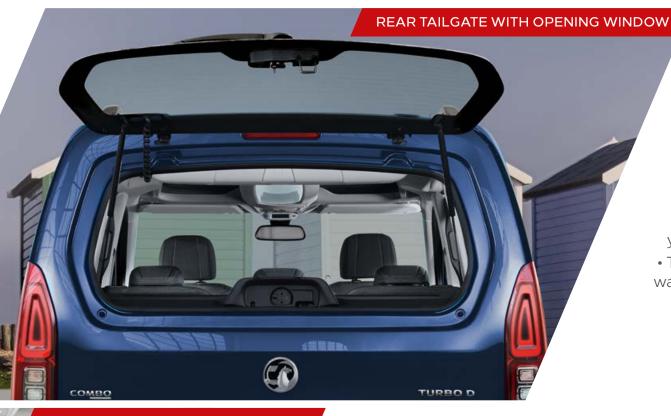

#### REAR TAILGATE WITH OPENING WINDOW

Our handy rear tailgate with opening rear window gives you quick and easy access to your load area and overhead storage.

 Tailgate with opening heated window and wash/wipe facility\*