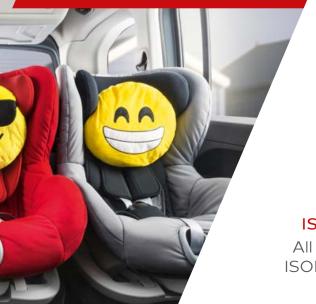

#### ISOFIX CHILD SEAT MOUNTING

All models feature three separate ISOFIX mounting points as standard.