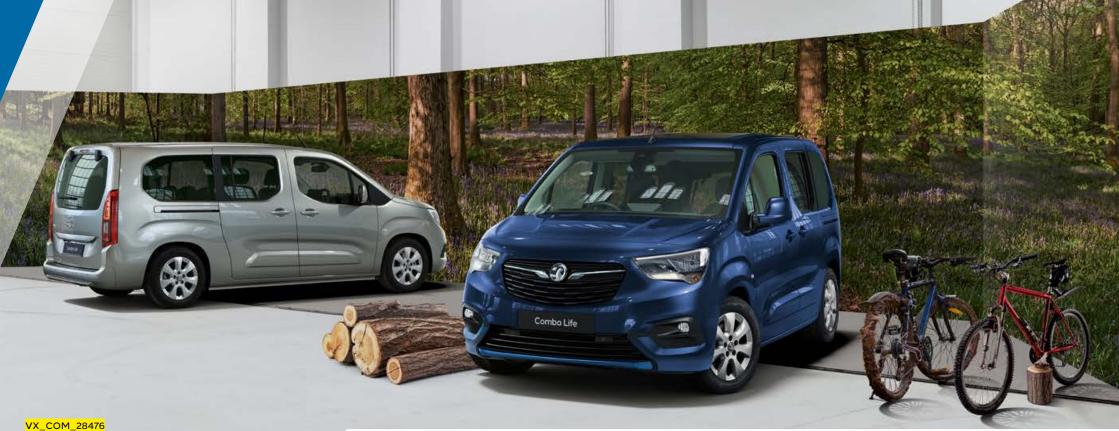

## 2,693 LITRES LOADSPACE

Combo Life comes in two lengths, designed to give you stacks of practicality and versatility. Choose from standard or XL, with the latter giving you a whopping **2,693 litres of loadspace**.

There's plenty of room for living inside Combo Life. You get a huge load area as standard. And when you've got even more to carry, you can easily fold the rear seats or, on 7-seater models, remove the third row seats. Load it up and off you go.

### **EYE-CATCHING COLOURS**

So, you've picked your trim, your engine... even your rear seat configuration. Now it's time to choose your colour.

VX\_COM\_28545

VX\_COM\_28546

1 Solid. 2 Brilliant. 3 Metallic. 4 Pearlescent.