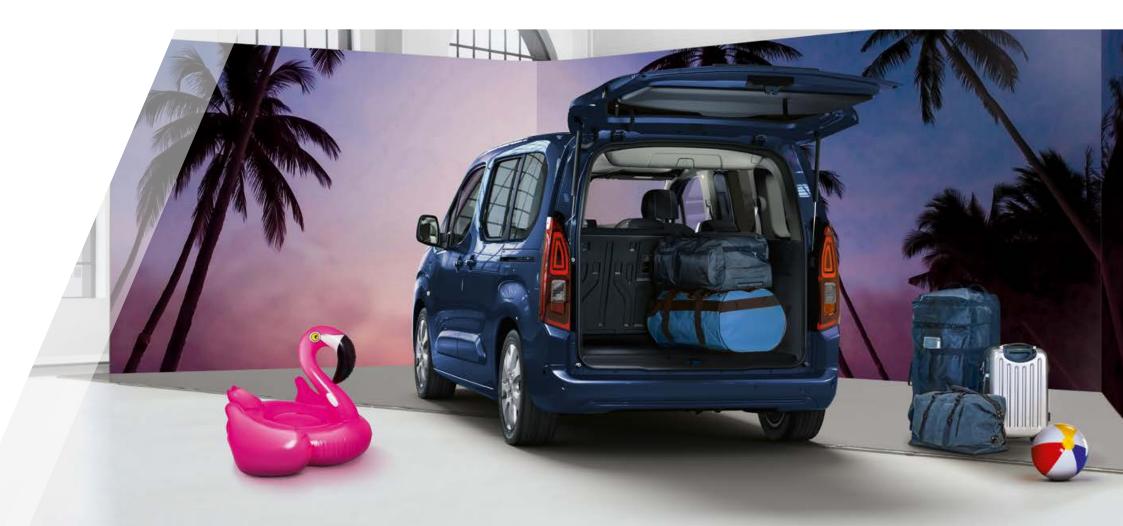

## 2,693 LITRES LOADSPACE

Combo Life comes in two lengths, designed to give you stacks of practicality and versatility. Choose from standard or XL, with the latter giving you a whopping **2,693 litres of loadspace**.

There's plenty of room for living inside Combo Life. You get a huge load area as standard. And when you've got even more to carry, you can easily fold the rear seats or, on 7-seater models, remove the third row seats. Load it up and off you go.

#### LOADS MORE ROOM

An extra-large load area and convenient flat floor – perfect for just about anything you need to take with you.

Please note: UK specification may differ from that illustrated.

\*Features Child Pack, optional at extra cost. Please see page 23 for further details.