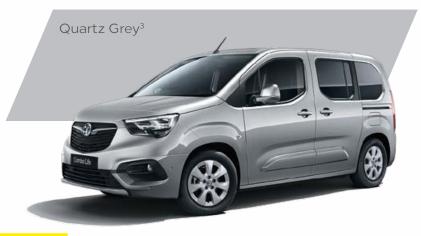

### **EYE-CATCHING COLOURS**

So, you've picked your trim, your engine... even your rear seat configuration. Now it's time to choose your colour.

VX\_COM\_28545

VX\_COM\_28546

1 Solid. 2 Brilliant. 3 Metallic. 4 Pearlescent.