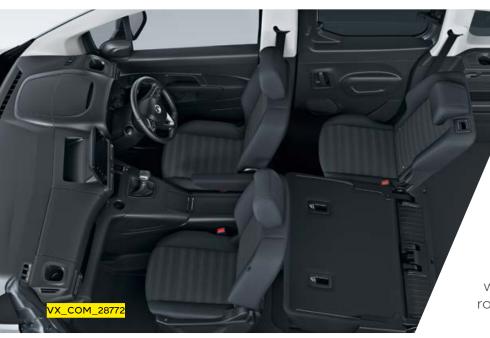

#### **FOLDING SEATS**

The 5-seater model gives you a 60/40 split rear bench (1) while the 7-seater gives you three individually foldable second row rear seats and two removable third row rear seats (2\*).

#### LOADS MORE ROOM

An extra-large load area and convenient flat floor – perfect for just about anything you need to take with you.

Please note: UK specification may differ from that illustrated.

\*Features Child Pack, optional at extra cost. Please see page 23 for further details.