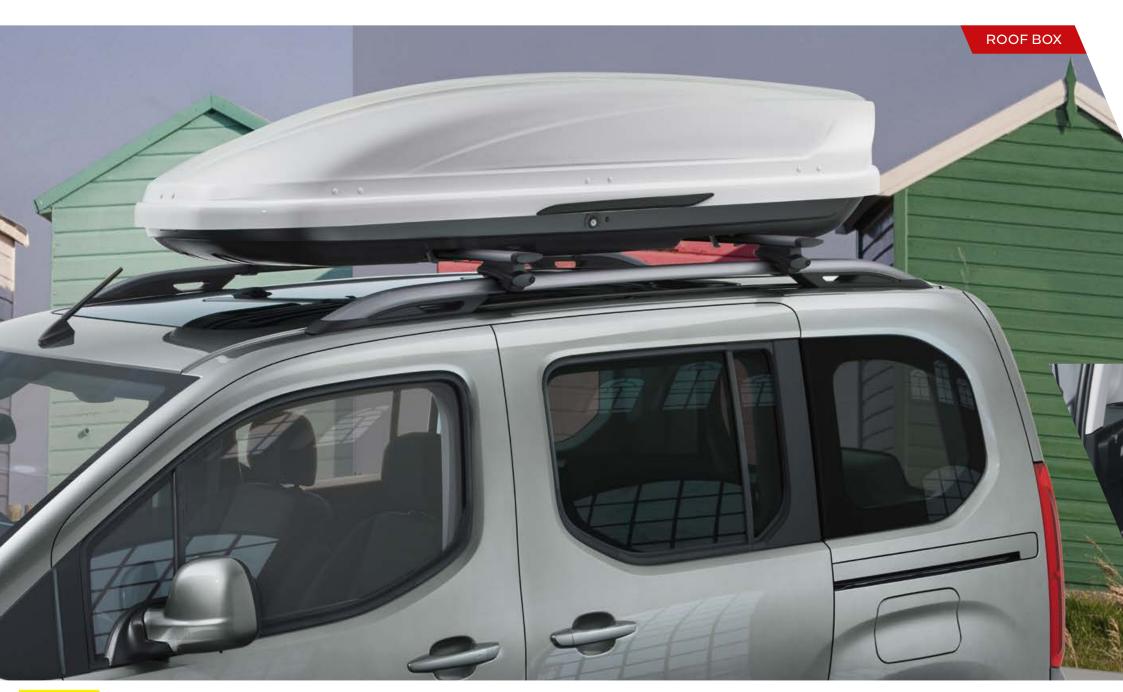

## ...AND EVEN MORE CHOICE

Personalise, protect and care for your Combo Life with our fantastic range of accessories.

> Roof carrier system. There's a range of Thule products from roof boxes to bike carriers that are easily fitted to the roof base carrier\*.