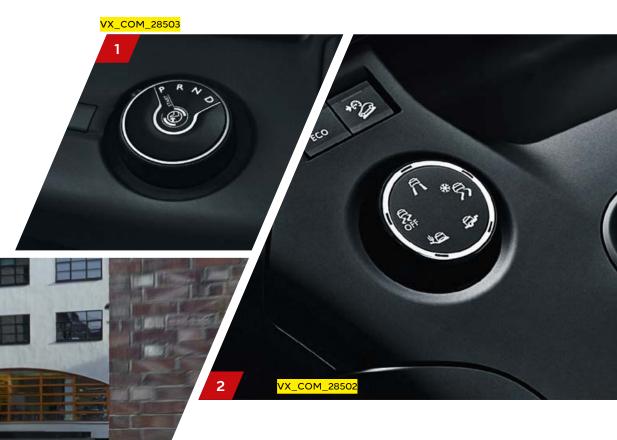

#### **FOLDING SEATS**

The 5-seater model gives you a 60/40 split rear bench (1) while the 7-seater gives you three individually foldable second row rear seats and two removable third row rear seats (2\*).