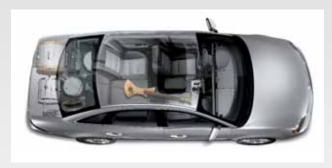

MONTEGO SEATING IS HIGHER THAN OTHER SEDANS IN ITS CLASS

The Luxury of Space Uncommonly airy, Montego's interior environment provides complete comfort for up to 5 adults. In fact, Montego is the most spacious sedan in its class when it comes to total passenger volume. And thanks to its efficient use of space, rear-seat head and leg room are best in class also – and more generous than many larger vehicles.