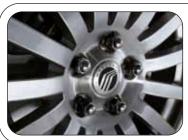

**18" Machined-Aluminum Wheels** The modern, machined finish gives these wheels an upscale style, standard on Premier. Every Montego features large rotors and disc-brake pads that aid braking power and response time.