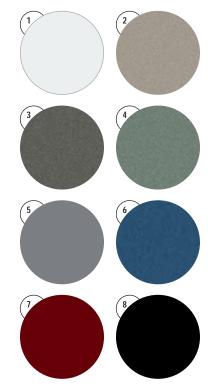

# EXTERIOR COLORS\*\*

- 1 Oxford White
- 2 Light French Silk Metallic
- 3 Dark Shadow Grey Metallic
- 4 Light Tundra Metallic
- 5 Silver Frost Metallic
- 6 Norsea Blue Metallic
- 7 Merlot Metallic
- 8 Black