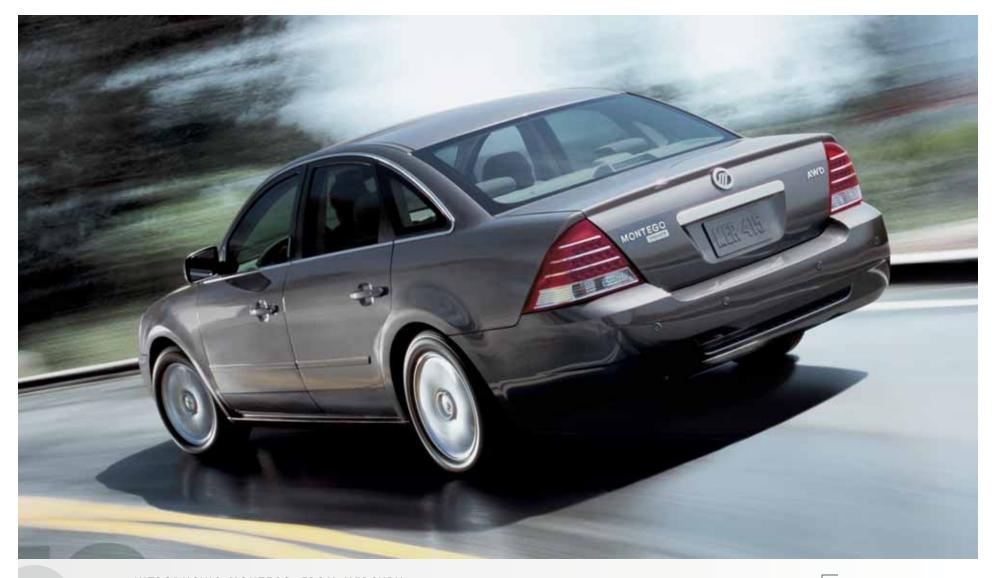

Above: Montego Premier shown in Dark Shadow Grey Metallic with available AWD and Reverse Sensing System. Shown on cover: Montego Premier in Silver Frost Metallic with available power moonroof.

<sup>\*\*</sup>Standard 5-passenger Large Car class.
\*\*Available on all Montego models.