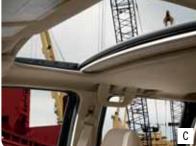

- A. MP3 CAPABILITY AND AUXILIARY AUDIO INPUT JACK: All CD audio systems are MP3-capable and feature an auxiliary audio input for any compatible MP3 player (standard on XLT and up).
- B. MEMORY POWER-ADJUSTABLE PEDALS: Available on select packages, these pedals memorize positions for 2 different drivers.
- C. POWER-SLIDING MOONROOF: This slides open or tilts forward to let in just the right amount of air and sun.
- D. NAVIGATION RADIO: The optional Navigation Radio can map routes anywhere in the U.S. or Canada, and can guide you with audible instructions.
- E. DUAL-ZONE ELECTRONIC AUTOMATIC TEMPERATURE CONTROL: Front-seat passengers can set their own personal comfort zone with this convenient feature. A specially engineered heating and air conditioning system balances airflow for quick defrosting and all-around cabin comfort.
- F. CENTER CONSOLE: Optional captain's chairs include a center console that can hold a laptop. There is one power point inside the console, and on SuperCab and Crew Cab models, one on the back of the console.
- G. STEEL LOADFLOOR: XLT, FX4 and LARIAT Crew Cabs feature a standard FlexFold™ rear seat with a steel loadfloor. A multitude of configurations set the standard for practicality and versatility.