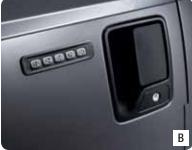

- A. REAR VIEW CAMERA: This amazing feature makes trailer hookup a snap. It includes a camera mounted in the tailgate handle bezel and a video display with distance graphic mounted in the auto-dimming rearview mirror. Available with rearview mirror display or in-dash-integrated display with Navigation Radio option. (Shown.)
- B. INTEGRATED TRAILER BRAKE CONTROLLER: The optional TBC<sup>2</sup> uses braking input, vehicle speed and ABS logic to balance the performance of the truck brakes and electric trailer brakes. A user-friendly display indicates output and gain levels, trailer connection status, and has a disconnect alarm with message center warnings. Its design eliminates the unsightly wiring and mounting of aftermarket units. (Optional on XL; Standard on XLT and above.)
- C. CLASS-EXCLUSIVE POWERSCOPE™ TRAILER TOW MIRRORS: Designed specifically for Super Duty, these optional large mirrors adjust, fold and telescope almost 3" at the touch of a switch. They include heated glass, integrated turn signals and clearance lamps. The manually adjustable spotter mirror provides expanded visibility. No other mirror in the class offers this much functionality and convenience. (Optional on XLT; Standard on FX4 and above.)