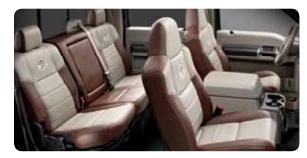

THE OPTIONAL CABELA'S LUXURY PACKAGE features heated, leather-trimmed front captain's chairs with stitched Cabela's logo on the seatbacks, as well as a 60/40 leather-trimmed rear bench with lockable underseat stowage (top). Every Ford F-Series Cabela's Edition Super Duty has a bed mat and badge marked with the outfitter's distinctive logo.

## GET WAY, WAY OUT OF TOWN

The world's foremost outfitter and the world's toughest truck builder have teamed up to bring you heavy-duty transportation for your outdoor adventures. The Ford F-Series Cabela's Edition Super Duty starts with a rugged FX4 Crew Cab with all the features you need for serious off-roading. It adds a class-exclusive, factory-installed gun locker¹ under the rear seat, as well as a host of special exterior and interior features and trim. Whether you hunt, fish, camp or all of the above, this Super Duty can help you enjoy your time outdoors even more.