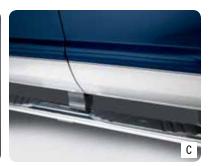

- A. REAR VIEW CAMERA: This amazing feature makes trailer hookup a snap. It includes a camera mounted in the tailgate handle bezel and a video display with distance graphic mounted in the auto-dimming rearview mirror. Available with rearview mirror display or in-dash-integrated display with Navigation Radio option. (Shown.)
- B. INTEGRATED TRAILER BRAKE CONTROLLER: The optional TBC<sup>2</sup> uses braking input, vehicle speed and ABS logic to balance the performance of the truck brakes and electric trailer brakes. A user-friendly display indicates output and gain levels, trailer connection status, and has a disconnect alarm with message center warnings. Its design eliminates the unsightly wiring and mounting of aftermarket units. (Optional on XL; Standard on XLT and above.)
- C. CLASS-EXCLUSIVE POWERSCOPE™ TRAILER TOW MIRRORS: Designed specifically for Super Duty, these optional large mirrors adjust, fold and telescope almost 3" at the touch of a switch. They include heated glass, integrated turn signals and clearance lamps. The manually adjustable spotter mirror provides expanded visibility. No other mirror in the class offers this much functionality and convenience. (Optional on XLT; Standard on FX4 and above.)