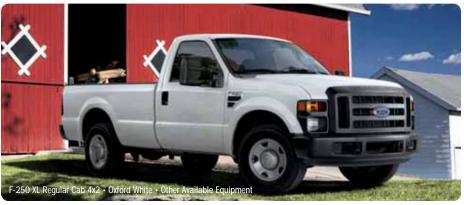

## XL WORKHORSE

Here is the bedrock of the Super Duty line. It includes the heavy-duty features that make Super Duty trucks so impressive to begin with, and it can be equipped to move huge payloads and king-size trailers. When you're looking for a work truck with all the capabilities, plus a group of standard features that will help get you comfortably through the work week, look no further than Super Duty XL.

Standard features include: 5.4L 3-valve V8 and 6-speed manual transmission with overdrive (F-250/F-350) = 6.4L Power Stroke® V8 Turbo Diesel and 6-speed manual transmission with overdrive (F-450) = Heavy-duty gas shock absorbers and rear auxiliary springs = Hitch receiver and Trailer Tow Package = 4-wheel disc Anti-lock Brake System (ABS) = Manual telescoping trailer tow mirrors = Front tow hooks and Tailgate Assist™ = Tire Pressure Monitoring System (SRW only) = Manual air conditioning = Driver and front-passenger front airbags² = SecuriLock® passive anti-theft ignition system

■ Full instrumentation and message center ■ Heavy-duty vinyl front bench with armrest ■ Rear fold-up bench (SuperCab and Crew Cab) ■ SOS Post-Crash Alert System³ ■ And more

<sup>1</sup>Service not available in Alaska or Hawaii. See your Ford Dealer for details. "SIRIUS," the SIRIUS dog logo and "The Best Radio on Radio" are registered trademarks of SIRIUS Satellite Radio Inc. <sup>2</sup>Always wear your safety belt and always deactivate the passenger airbag when using a rear-facing child-safety seat with Regular Cab and SuperCab models. Always wear your safety belt and always secure children in the rear seat in Crew Cab models. <sup>3</sup>SOS hardware may become damaged or the battery may lose power in a crash, which could prevent operation. Not all crashes will activate an airbag or safety belt pretensioner.