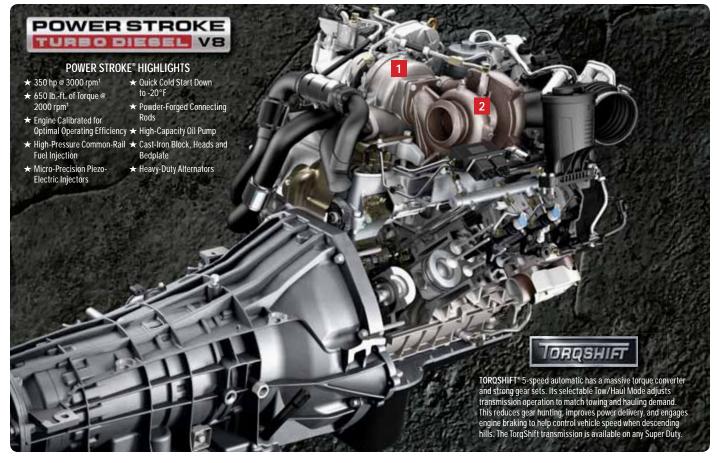

#### **DUAL SEQUENTIAL TURBOS**

Flatten any mountain pass with the dual sequential turbocharging system. The high-pressure Electronic Variable Response Turbo (EVRT®) spools up first to provide fast transient engine response. The larger low-pressure turbo provides added airflow at peak power and torque. With excellent transient response, outstanding low-speed torque and rugged durability, you can expect seamless performance from one end of the tachometer to the other.

## NOTHIN' BUT POWER

POWER STROKE 6.4L 32-VALVE V8 TURBO DIESEL. Heavy lifting comes naturally to the optional 6.4L Power Stroke V8 Turbo Diesel. It's the most powerful Ford pickup diesel engine ever. High-pressure common-rail fuel injection helps deliver 100% of its 650 lb.-ft. of torque<sup>1</sup> at just 2000 rpm. It also optimizes cold-start capability and helps make this Power Stroke the quietest Ford truck diesel yet. Innovative technologies also help reduce particulate soot emissions to meet stringent federal standards.

## **TOWING TECH**

FACTORY-INTEGRATED SYSTEMS¹: These optional factory-installed systems are designed to help keep you in control of your Super Duty and trailer when towing. The first fully integrated Trailer Brake Controller (TBC) in the class 1 integrates with the Anti-lock Brake System (ABS) 2. The TorqShift® automatic transmission with Tow/Haul Mode 3 and telescoping trailer tow mirrors 4 round out the group. When activated, these components work together to make towing seem effortless. Developed and refined for years, these are the most experienced factory-installed towing systems available on a heavy-duty pickup.