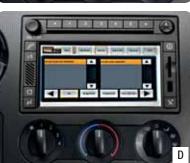

- A. MP3 CAPABILITY AND AUXILIARY AUDIO INPUT JACK: All CD audio systems are MP3-capable and feature an auxiliary audio input for any compatible MP3 player (standard on XLT and up).
- B. MEMORY POWER-ADJUSTABLE PEDALS: Available on select packages, these pedals memorize positions for 2 different drivers.
- C. POWER-SLIDING MOONROOF: This slides open or tilts forward to let in just the right amount of air and sun.
- D. NAVIGATION RADIO: The optional Navigation Radio can map routes anywhere in the U.S. or Canada, and can guide you with audible instructions.
- E. DUAL-ZONE ELECTRONIC AUTOMATIC TEMPERATURE CONTROL: Front-seat passengers can set their own personal comfort zone with this convenient feature. A specially engineered heating and air conditioning system balances airflow for quick defrosting and all-around cabin comfort.
- F. CENTER CONSOLE: Optional captain's chairs include a center console that can hold a laptop. There is one power point inside the console, and on SuperCab and Crew Cab models, one on the back of the console.
- G. STEEL LOADFLOOR: XLT, FX4 and LARIAT Crew Cabs feature a standard FlexFold™ rear seat with a steel loadfloor. A multitude of configurations set the standard for practicality and versatility.