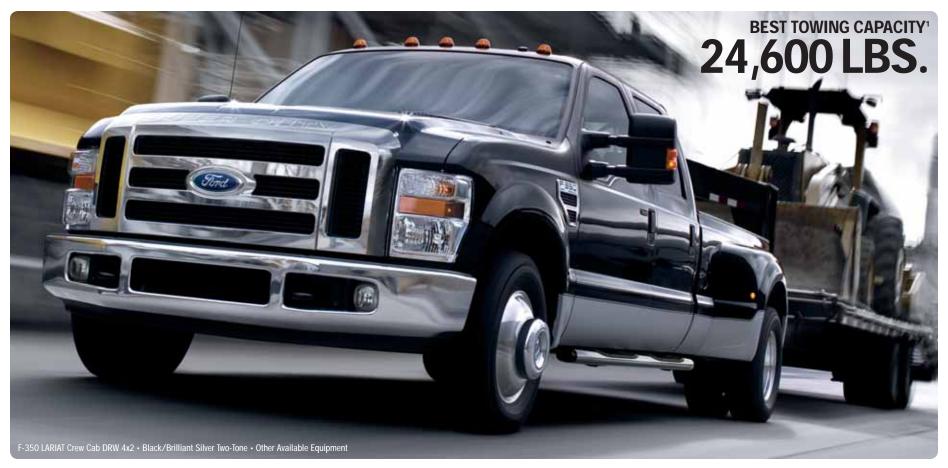

Strength: '09 Super Duty features class-leading payload capacity of 6,190 lbs.\*

Capability: No truck in its class can tow more. It can pull an astounding 24,600 lbs.\*

Technology: Available class-exclusive Ford SYNC® voice-activated communications and entertainment system offers hands-free operation.\*\*