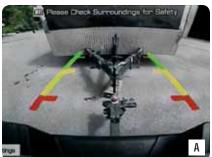

- A. REAR VIEW CAMERA: This amazing feature makes trailer hookup a snap. It includes a camera mounted in the tailgate handle bezel and a video display with distance graphic mounted in the auto-dimming rearview mirror. Available with rearview mirror display or in-dash-integrated display with Navigation Radio option. (Shown.)
- B. INTEGRATED TRAILER BRAKE CONTROLLER: The optional TBC<sup>2</sup> uses braking input, vehicle speed and ABS logic to balance the performance of the truck brakes and electric trailer brakes. A user-friendly display indicates output and gain levels, trailer connection status, and has a disconnect alarm with message center warnings. Its design eliminates the unsightly wiring and mounting of aftermarket units. (Optional on XL; Standard on XLT and above.)
- C. CLASS-EXCLUSIVE POWERSCOPE™ TRAILER TOW MIRRORS: Designed specifically for Super Duty, these optional large mirrors adjust, fold and telescope almost 3" at the touch of a switch. They include heated glass, integrated turn signals and clearance lamps. The manually adjustable spotter mirror provides expanded visibility. No other mirror in the class offers this much functionality and convenience. (Optional on XLT; Standard on FX4 and above.)