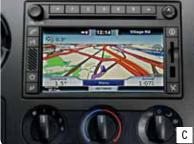

- A. MP3 CAPABILITY AND AUXILIARY AUDIO INPUT JACK: All CD audio systems are MP3-capable and feature an auxiliary audio input for any compatible MP3 player (standard on XLT and up).
- B. MEMORY POWER-ADJUSTABLE PEDALS: Available on select packages, these pedals memorize positions for 2 different drivers.
- C. POWER-SLIDING MOONROOF: This slides open or tilts forward to let in just the right amount of air and sun.
- D. NAVIGATION RADIO: The optional Navigation Radio can map routes anywhere in the U.S. or Canada, and can guide you with audible instructions.
- E. DUAL-ZONE ELECTRONIC AUTOMATIC TEMPERATURE CONTROL: Front-seat passengers can set their own personal comfort zone with this convenient feature. A specially engineered heating and air conditioning system balances airflow for quick defrosting and all-around cabin comfort.
- F. CENTER CONSOLE: Optional captain's chairs include a center console that can hold a laptop. There is one power point inside the console, and on SuperCab and Crew Cab models, one on the back of the console.
- G. STEEL LOADFLOOR: XLT, FX4 and LARIAT Crew Cabs feature a standard FlexFold™ rear seat with a steel loadfloor. A multitude of configurations set the standard for practicality and versatility.