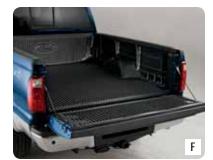

- A. MANUAL SLIDING REAR WINDOW: Opens to let in a cool breeze and can lock securely.
- B. KEYLESS ENTRY KEYPAD: Instant cab access without your key or remote key fob. Program your own secret code for security.
- C. STEP BARS OR RUNNING BOARDS: Step up easily into the cab. Super Duty offers a number of different styles and finishes designed for select models.
- D. CLASS-EXCLUSIVE STOWABLE BED EXTENDER: This optional barrier folds out, clamps together and latches to the tailgate. It lets you haul with the tailgate down or secure smaller loads with the tailgate up. Made of rugged fiberglass-filled polypropylene, it folds conveniently out of the way when not in use.
- E. SNAPLESS SOFT TONNEAU COVER: It rides on rails and slides out of the way to offer you easy access to cargo in the box.
- F. DROP-IN BEDLINERS: Offer rugged protection for the most used and abused part of your pickup. Any Ford Dealer can install a Ford Custom Accessories drop-in liner (shown) at any time.
- G. TOUGH BED SPRAY-IN BEDLINER: Exclusive, factory-installed synthetic lining is applied directly to the bed surface for durable, long-lasting protection.
- H. CLASS-EXCLUSIVE TAILGATE STEP: A handy option that stows in the tailgate. Just take hold of the flip-up grab bar, flip down the skid-resistant step, and climb up into the box.