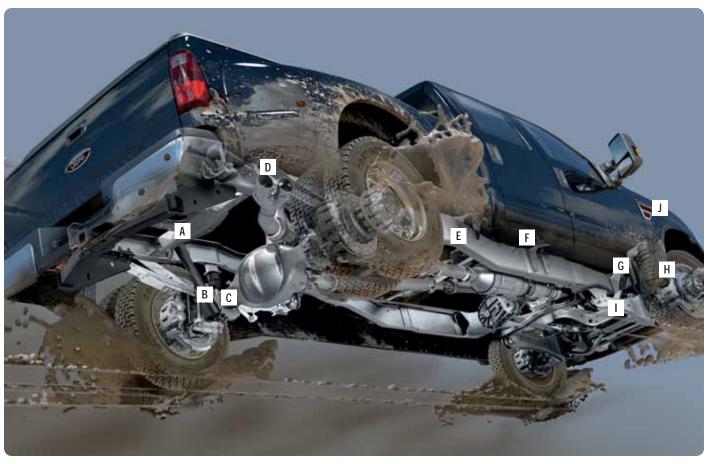

## UNDER THE SKIN, MASSIVE MUSCLE

Only a foundation engineered and built like this can deliver true Super Duty capability. Thick frame rails and crossmembers form a rigid ladder frame for exceptional strength. Beefy suspensions handle the heaviest loads, and huge axles are key to heavy-duty capacity. Braking is solid and predictable, stop after stop. Every chassis is optimized like no other to deliver all-out capability. And it's tuned to deliver the quiet ride, stable handling, and road-going performance that's unique to Ford Super Duty pickups.

## **RUGGED**

- RIVETED, WELDED OR BOTH, crossmembers are secured by the method that optimizes frame capability.
- B. STAGGERED REAR SHOCKS help control axle motions for a smooth ride and confident handling — loaded or unloaded.
- C. REAR SUSPENSION employs Hotchkiss design to allow model-specific spring and axle ratings for a wide range of capacities. Max. GVWRs range from 8800 lbs. to 14,500 lbs. Max. GCWRs range from 15,000 lbs. all the way up to 33,000 lbs.
- D. LONG REAR SPRINGS measure over 66" to help manage torque without compromising comfort.
- E. THICK C-CHANNEL FRAME of up to 6.7-mm steel is one reason Super Duty delivers best-in-class payload and towing. Electrocoating promotes corrosion resistance.
- F. MICRO-CELLULAR URETHANE BODY MOUNTS compress proportionally to the load on rough roads and during cornering for more controlled body motions and a comfortable ride.
- G. BODY-TO-FRAME MOUNTING BOLTS are driven from the bottom up, a feature many aftermarket builders find desirable.
- H. OUTSTANDING BRAKING POWER is standard with a 4-wheel Anti-lock Brake System (ABS). Huge vented rotors and dual-piston calipers provide strong, consistent stops, even when moving the biggest loads.
- LARGEST FRONT CONTROL ARMS support best-in-class maximum front GAWRs of 6000 lbs. on F-450 4x4, and 5600 lbs. on F-450 4x2.
- J. ENGINE TRACTION CONTROL option is a driverselectable function that can automatically step in to reduce power when it detects a loss of traction.

HIGHEST GVWRS mean that a properly equipped F-450 DRW 4x2 can take on payload, passengers, fuel and cargo up to 6190 lbs. A properly equipped F-350 DRW 4x2 outperforms its direct competitors with a maximum load of up to 5730 lbs. No other competitive pickups can boast such huge numbers.