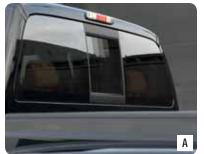

- A. REAR VIEW CAMERA: This amazing feature makes trailer hookup a snap. It includes a camera mounted in the tailgate handle bezel and a video display with distance graphic mounted in the auto-dimming rearview mirror. Available with rearview mirror display or in-dash-integrated display with Navigation Radio option. (Shown.)
- B. INTEGRATED TRAILER BRAKE CONTROLLER: The optional TBC<sup>2</sup> uses braking input, vehicle speed and ABS logic to balance the performance of the truck brakes and electric trailer brakes. A user-friendly display indicates output and gain levels, trailer connection status, and has a disconnect alarm with message center warnings. Its design eliminates the unsightly wiring and mounting of aftermarket units. (Optional on XL; Standard on XLT and above.)
- C. CLASS-EXCLUSIVE POWERSCOPE™ TRAILER TOW MIRRORS: Designed specifically for Super Duty, these optional large mirrors adjust, fold and telescope almost 3" at the touch of a switch. They include heated glass, integrated turn signals and clearance lamps. The manually adjustable spotter mirror provides expanded visibility. No other mirror in the class offers this much functionality and convenience. (Optional on XLT; Standard on FX4 and above.)