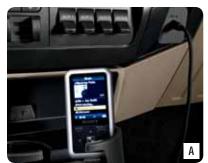

FORD SYNC,® POWERED BY MICROSOFT,® is now standard on the 2009 Super Duty LARIAT and optional on FX4 and XLT. This powerful voice-activated communications and entertainment system helps keep you connected. Simple voice commands let you control most Bluetooth®-enabled mobile phones and popular digital music players.¹ It's versatile, affordable and available exclusively on select Ford vehicles.

Driving while distracted can result in loss of vehicle control. Only use mobile phones and other devices, even with voice commands, when it is safe to do so.