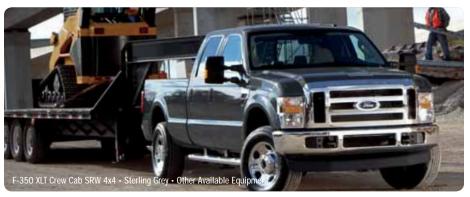

## UNDER THE SKIN, MASSIVE MUSCLE

Only a foundation engineered and built like this can deliver true Super Duty capability. Thick frame rails and crossmembers form a rigid ladder frame for exceptional strength. Beefy suspensions handle the heaviest loads, and huge axles are key to heavy-duty capacity. Braking is solid and predictable, stop after stop. Every chassis is optimized like no other to deliver all-out capability. And it's tuned to deliver the quiet ride, stable handling, and road-going performance that's unique to Ford Super Duty pickups.

HIGHEST GVWRS mean that a properly equipped F-450 DRW 4x2 can take on payload, passengers, fuel and cargo up to 6190 lbs. A properly equipped F-350 DRW 4x2 outperforms its direct competitors with a maximum load of up to 5730 lbs. No other competitive pickups can boast such huge numbers.