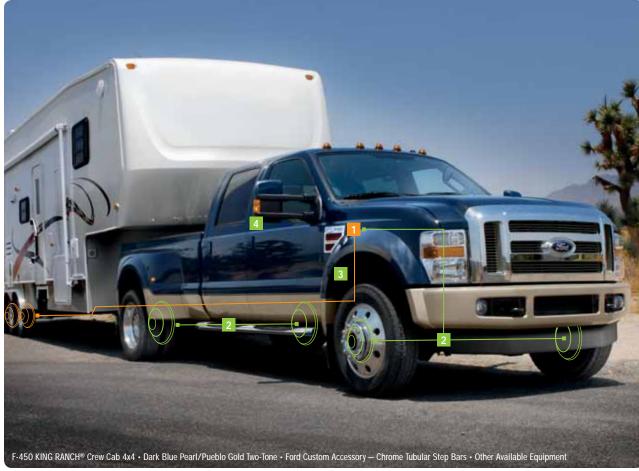

# Ford F-Series Cabela's F-350 FX4 Crew Cab • Forest Green/Sterling Grey Two-Tone • Optional 20" Cabela's Forged Polished-Aluminum Wheels • Other Available Equipment