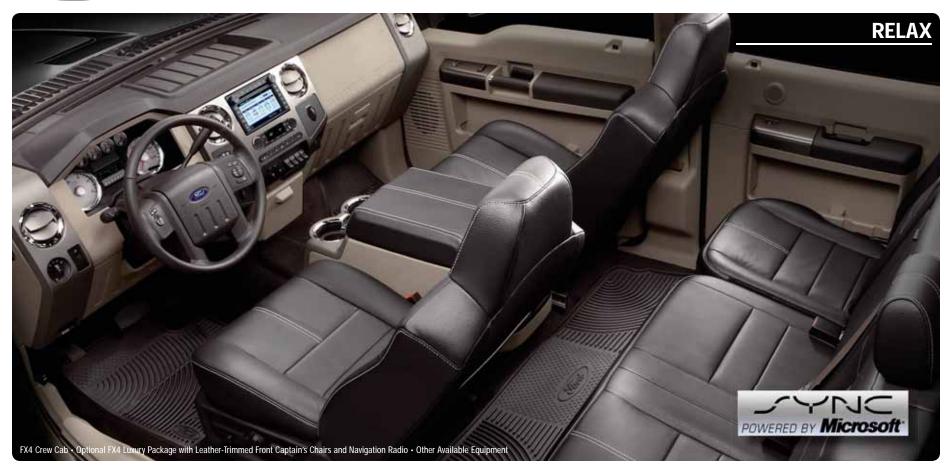

## YOU COULD GET USED TO THIS

Super Duty didn't just rewrite the rules for capability, but for comfort as well. Top-quality materials and refinement pay off for the driver and passengers alike. Still, this hardworking interior stays true to its Built Ford Tough® roots. Gear rings around the air vents and rugged panel stampings mark an industrial theme. Smart storage is everywhere. A standard dash-top tray is a handy place to keep a notepad, and the available center console is deep enough to hold a laptop. For work or for pleasure, Super Duty is one fine place to spend some time.

FORD SYNC,® POWERED BY MICROSOFT,® is now standard on the 2009 Super Duty LARIAT and optional on FX4 and XLT. This powerful voice-activated communications and entertainment system helps keep you connected. Simple voice commands let you control most Bluetooth®-enabled mobile phones and popular digital music players.¹ It's versatile, affordable and available exclusively on select Ford vehicles.

## **ALL THE RIGHT STUFF**

OPTIONAL FEATURES OFFER COMFORT AND CONVENIENCE. Ford has a long list of special options that can make your Super Duty even more of a pleasure to own. From rugged luxury trims like the KING RANCH® Package (shown left) to cutting-edge navigation and hardworking storage, our innovations provide the best tools for the job and the truck that always suits your needs.

- A. MP3 CAPABILITY AND AUXILIARY AUDIO INPUT JACK: All CD audio systems are MP3-capable and feature an auxiliary audio input for any compatible MP3 player (standard on XLT and up).
- B. MEMORY POWER-ADJUSTABLE PEDALS: Available on select packages, these pedals memorize positions for 2 different drivers.
- C. POWER-SLIDING MOONROOF: This slides open or tilts forward to let in just the right amount of air and sun.
- D. NAVIGATION RADIO: The optional Navigation Radio can map routes anywhere in the U.S. or Canada, and can guide you with audible instructions.
- E. DUAL-ZONE ELECTRONIC AUTOMATIC TEMPERATURE CONTROL: Front-seat passengers can set their own personal comfort zone with this convenient feature. A specially engineered heating and air conditioning system balances airflow for quick defrosting and all-around cabin comfort.
- F. CENTER CONSOLE: Optional captain's chairs include a center console that can hold a laptop. There is one power point inside the console, and on SuperCab and Crew Cab models, one on the back of the console.
- G. STEEL LOADFLOOR: XLT, FX4 and LARIAT Crew Cabs feature a standard FlexFold™ rear seat with a steel loadfloor. A multitude of configurations set the standard for practicality and versatility.