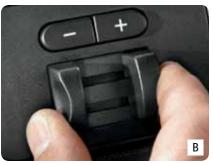

- A. REAR VIEW CAMERA: This amazing feature makes trailer hookup a snap. It includes a camera mounted in the tailgate handle bezel and a video display with distance graphic mounted in the auto-dimming rearview mirror. Available with rearview mirror display or in-dash-integrated display with Navigation Radio option. (Shown.)
- B. INTEGRATED TRAILER BRAKE CONTROLLER: The optional TBC<sup>2</sup> uses braking input, vehicle speed and ABS logic to balance the performance of the truck brakes and electric trailer brakes. A user-friendly display indicates output and gain levels, trailer connection status, and has a disconnect alarm with message center warnings. Its design eliminates the unsightly wiring and mounting of aftermarket units. (Optional on XL; Standard on XLT and above.)
- C. CLASS-EXCLUSIVE POWERSCOPE™ TRAILER TOW MIRRORS: Designed specifically for Super Duty, these optional large mirrors adjust, fold and telescope almost 3" at the touch of a switch. They include heated glass, integrated turn signals and clearance lamps. The manually adjustable spotter mirror provides expanded visibility. No other mirror in the class offers this much functionality and convenience. (Optional on XLT; Standard on FX4 and above.)