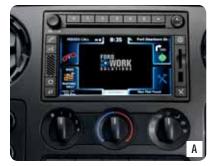

- A, B, C. ONBOARD WIRELESS COMPUTING POWER: This Internet-capable in-dash Windows CE computing and communications system, from MAGNETI MARELLI, is the heart of Ford Work Solutions.™ With its wireless keyboard, you can create documents and spreadsheets — even print them if you add the available wireless printer. You can download files from the web via the Sprint® Mobile Broadband Network.1 Full-function, voice-activated navigation from Garmin® is also included. Now your office is truly on the road. (To avoid driving distractions, some functions are disabled while the truck is in gear.)
- D. TOOL LINK:™ FORD WORK SOLUTIONS TOOL LINK<sup>2</sup> FROM DeWALT® uses Radio Frequency Identification (RFID) technology to tell you what's in your truck and what isn't.3 Tool Link automatically checks the truck before you leave for a job to make sure you have the tools you need. It checks again at the end of the workday to see that all the gear you used at the job site is back on board. It's a great productivity tool that can save time and avoid wasted trips.
- CREW CHIEF:™ With Crew Chief telematic devices on your trucks, you can locate every truck in your fleet, 24/7. Just pull up the website on the Ford Work Solutions in-dash computing system in your truck, or use any computer with web access. Crew Chief, offered by Microlise,™ shows which truck is closest to the job you need done. It can also provide information that's vital to the life of your trucks, and your profits. Optional diagnostics and maintenance reports<sup>1</sup> can help keep your maintenance up to date.
- CABLE LOCK: Here's a sure way to wreck a thief's day: the Ford Work Solutions Cable Lock by Master Lock.® A rugged, retractable, vinyl-coated cable spools out of the case mounted in the cargo box. It snakes through tool handles and equipment frames to secure those items in the box. A heavy-duty locking shackle clips to any box tie-down or back onto the cable itself. Your gear is secured, yet easy to access.