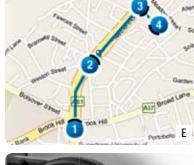

- A. REAR VIEW CAMERA: This amazing feature makes trailer hookup a snap. It includes a camera mounted in the tailgate handle bezel and a video display with distance graphic mounted in the auto-dimming rearview mirror. Available with rearview mirror display or in-dash-integrated display with Navigation Radio option. (Shown.)
- B. INTEGRATED TRAILER BRAKE CONTROLLER: The optional TBC<sup>2</sup> uses braking input, vehicle speed and ABS logic to balance the performance of the truck brakes and electric trailer brakes. A user-friendly display indicates output and gain levels, trailer connection status, and has a disconnect alarm with message center warnings. Its design eliminates the unsightly wiring and mounting of aftermarket units. (Optional on XL; Standard on XLT and above.)
- C. CLASS-EXCLUSIVE POWERSCOPE™ TRAILER TOW MIRRORS: Designed specifically for Super Duty, these optional large mirrors adjust, fold and telescope almost 3" at the touch of a switch. They include heated glass, integrated turn signals and clearance lamps. The manually adjustable spotter mirror provides expanded visibility. No other mirror in the class offers this much functionality and convenience. (Optional on XLT; Standard on FX4 and above.)