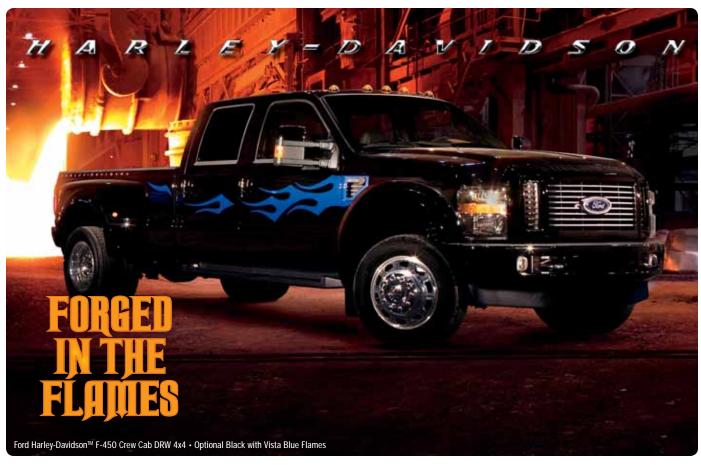

## FORD HARLEY-DAVIDSON™ F-SERIES SUPER DUTY

ONCE AGAIN, Ford and Harley-Davidson have joined forces to bring you the fire-breathing excitement of 3 very impressive Super Duty pickups. Rugged design and chrome-plated style have made these companies American icons, and the trucks that bear their names do that tradition proud. Just choose your ride from an F-250 Crew Cab 4x4, an F-350 SRW Crew Cab 4x4, or an F-450 Crew Cab 4x4. Built Ford Tough® delivers serious capability, while a host of unique exterior and interior features lay down just the right amount of Harley-Davidson soul. These special trucks are on their way, and all it takes is one ride to set your heart aflame.