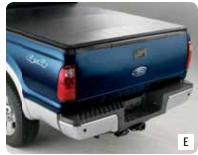

- A. MANUAL SLIDING REAR WINDOW: Opens to let in a cool breeze and can lock securely.
- B. KEYLESS ENTRY KEYPAD: Instant cab access without your key or remote key fob. Program your own secret code for security.
- C. STEP BARS OR RUNNING BOARDS: Step up easily into the cab. Super Duty offers a number of different styles and finishes designed for select models.
- D. CLASS-EXCLUSIVE STOWABLE BED EXTENDER: This optional barrier folds out, clamps together and latches to the tailgate. It lets you haul with the tailgate down or secure smaller loads with the tailgate up. Made of rugged fiberglass-filled polypropylene, it folds conveniently out of the way when not in use.
- E. SNAPLESS SOFT TONNEAU COVER: It rides on rails and slides out of the way to offer you easy access to cargo in the box.
- F. DROP-IN BEDLINERS: Offer rugged protection for the most used and abused part of your pickup. Any Ford Dealer can install a Ford Custom Accessories drop-in liner (shown) at any time.
- G. TOUGH BED SPRAY-IN BEDLINER: Exclusive, factory-installed synthetic lining is applied directly to the bed surface for durable, long-lasting protection.
- H. CLASS-EXCLUSIVE TAILGATE STEP: A handy option that stows in the tailgate. Just take hold of the flip-up grab bar, flip down the skid-resistant step, and climb up into the box.