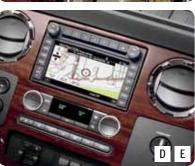

- A. MP3 CAPABILITY AND AUXILIARY AUDIO INPUT JACK: All CD audio systems are MP3-capable and feature an auxiliary audio input for any compatible MP3 player (standard on XLT and up).
- B. MEMORY POWER-ADJUSTABLE PEDALS: Available on select packages, these pedals memorize positions for 2 different drivers.
- C. POWER-SLIDING MOONROOF: This slides open or tilts forward to let in just the right amount of air and sun.
- D. NAVIGATION RADIO: The optional Navigation Radio can map routes anywhere in the U.S. or Canada, and can guide you with audible instructions.
- E. DUAL-ZONE ELECTRONIC AUTOMATIC TEMPERATURE CONTROL: Front-seat passengers can set their own personal comfort zone with this convenient feature. A specially engineered heating and air conditioning system balances airflow for quick defrosting and all-around cabin comfort.
- F. CENTER CONSOLE: Optional captain's chairs include a center console that can hold a laptop. There is one power point inside the console, and on SuperCab and Crew Cab models, one on the back of the console.
- G. STEEL LOADFLOOR: XLT, FX4 and LARIAT Crew Cabs feature a standard FlexFold™ rear seat with a steel loadfloor. A multitude of configurations set the standard for practicality and versatility.