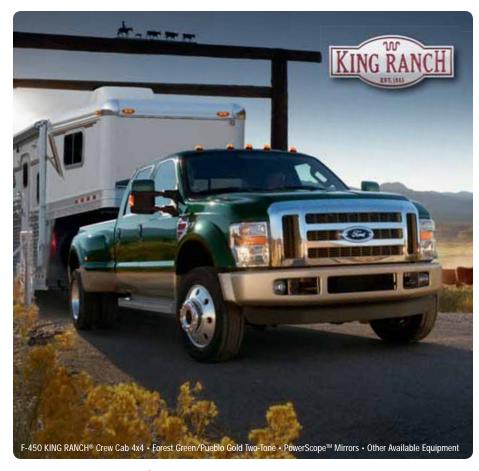

## KING RANCH®

#### THE WESTERN SPIRIT OF HARD WORK AND HOSPITALITY — SUPER DUTY STYLE

Includes LARIAT standard features, plus: KING RANCH® branded Chaparral leather-trimmed quad captain's chairs, and front and rear console lids 
Chrome grille with Pueblo Gold insert 
18" forged painted-aluminum wheels with KING RANCH® center caps (SRW) 
Forged polished-aluminum wheels with unique KING RANCH® center caps (DRW) 
Two-tone paint with Pueblo Gold lower accent, illuminated cab steps, box-rail/tailgate top moldings and bumpers 
KING RANCH® badges with "Running 
Runder 
And much more