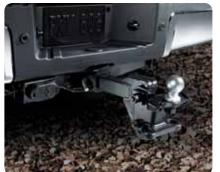

STANDARD TRAILER TOW ELECTRICAL CONNECTOR: Includes 7-pin and 4-pin outlets with robust, all-weather covers.

STANDARD BUILT FORD TOUGH® HITCH RECEIVERS: A
12.5K-rated 2" comes on F-250 and F-350 SRWs and F-350
5.4L DRW. 6.8L gas and 6.4L diesel F-350 DRWs step up to
a 15K-rated 2½" F-450 tops the range with a 16K-rated 2½" receiver. Draw bars and their accessories are not included.