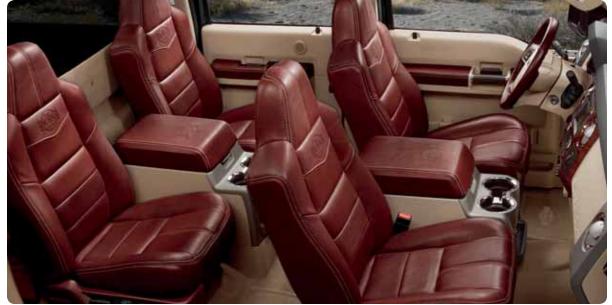

Ford Harley-Davidson™ F-350 Crew Cab SRW 4x4 • Optional Dark Blue Pearl with Vista Blue Flames

Quad captain's chairs with black leather-trimmed seating surfaces and chrome  $\mbox{\it Bar}$  & Shield badges

## FORD HARLEY-DAVIDSON™ F-SERIES SUPER DUTY

ONCE AGAIN, Ford and Harley-Davidson have joined forces to bring you the fire-breathing excitement of 3 very impressive Super Duty pickups. Rugged design and chrome-plated style have made these companies American icons, and the trucks that bear their names do that tradition proud. Just choose your ride from an F-250 Crew Cab 4x4, an F-350 SRW Crew Cab 4x4, or an F-450 Crew Cab 4x4. Built Ford Tough® delivers serious capability, while a host of unique exterior and interior features lay down just the right amount of Harley-Davidson soul. These special trucks are on their way, and all it takes is one ride to set your heart aflame.

- "Harley-Davidson F-Series Super Duty" badges Black molded illuminated running boards with stainless steel inserts
- Chrome exhaust tips Rubber bed mat with HARLEY-DAVIDSON Bar & Shield logo or optional Tough Bed bedliner
- Chrome front tow hooks and chrome tie-downs 19.5" polished forged-aluminum wheels with Bar & Shield logo on center cap (F-450) 20" polished forged-aluminum wheels with chrome lug nuts and Bar & Shield logo on center cap (F-250/F-350) Quad captain's chairs with black leather-trimmed seating surfaces and chrome Bar & Shield badges; front and rear leather-trimmed center console
- Black carpeted floor mats with the Bar & Shield Logo
- Memory, power-adjustable performance pedals
- Laser-engraved serialization plate Optional: FlexFold™ 60/40 split rear bench seat with leather-trimmed seating surfaces and chrome Bar & Shield badges (restrictions apply)