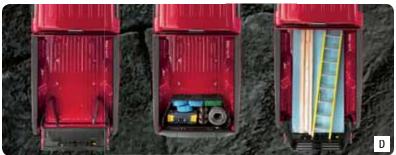

- A, B, C. ONBOARD WIRELESS COMPUTING POWER: This Internet-capable in-dash Windows CE computing and communications system, from MAGNETI MARELLI, is the heart of Ford Work Solutions.™ With its wireless keyboard, you can create documents and spreadsheets — even print them if you add the available wireless printer. You can download files from the web via the Sprint® Mobile Broadband Network.1 Full-function, voice-activated navigation from Garmin® is also included. Now your office is truly on the road. (To avoid driving distractions, some functions are disabled while the truck is in gear.)
- D. TOOL LINK:™ FORD WORK SOLUTIONS TOOL LINK<sup>2</sup> FROM DeWALT® uses Radio Frequency Identification (RFID) technology to tell you what's in your truck and what isn't.3 Tool Link automatically checks the truck before you leave for a job to make sure you have the tools you need. It checks again at the end of the workday to see that all the gear you used at the job site is back on board. It's a great productivity tool that can save time and avoid wasted trips.
- CREW CHIEF:™ With Crew Chief telematic devices on your trucks, you can locate every truck in your fleet, 24/7. Just pull up the website on the Ford Work Solutions in-dash computing system in your truck, or use any computer with web access. Crew Chief, offered by Microlise,™ shows which truck is closest to the job you need done. It can also provide information that's vital to the life of your trucks, and your profits. Optional diagnostics and maintenance reports<sup>1</sup> can help keep your maintenance up to date.
- CABLE LOCK: Here's a sure way to wreck a thief's day: the Ford Work Solutions Cable Lock by Master Lock.® A rugged, retractable, vinyl-coated cable spools out of the case mounted in the cargo box. It snakes through tool handles and equipment frames to secure those items in the box. A heavy-duty locking shackle clips to any box tie-down or back onto the cable itself. Your gear is secured, yet easy to access.