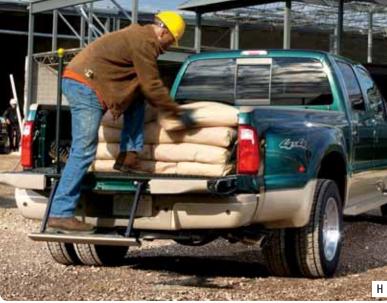

- A. MANUAL SLIDING REAR WINDOW: Opens to let in a cool breeze and can lock securely.
- B. KEYLESS ENTRY KEYPAD: Instant cab access without your key or remote key fob. Program your own secret code for security.
- C. STEP BARS OR RUNNING BOARDS: Step up easily into the cab. Super Duty offers a number of different styles and finishes designed for select models.
- D. CLASS-EXCLUSIVE STOWABLE BED EXTENDER: This optional barrier folds out, clamps together and latches to the tailgate. It lets you haul with the tailgate down or secure smaller loads with the tailgate up. Made of rugged fiberglass-filled polypropylene, it folds conveniently out of the way when not in use.
- E. SNAPLESS SOFT TONNEAU COVER: It rides on rails and slides out of the way to offer you easy access to cargo in the box.
- F. DROP-IN BEDLINERS: Offer rugged protection for the most used and abused part of your pickup. Any Ford Dealer can install a Ford Custom Accessories drop-in liner (shown) at any time.
- G. TOUGH BED SPRAY-IN BEDLINER: Exclusive, factory-installed synthetic lining is applied directly to the bed surface for durable, long-lasting protection.
- H. CLASS-EXCLUSIVE TAILGATE STEP: A handy option that stows in the tailgate. Just take hold of the flip-up grab bar, flip down the skid-resistant step, and climb up into the box.