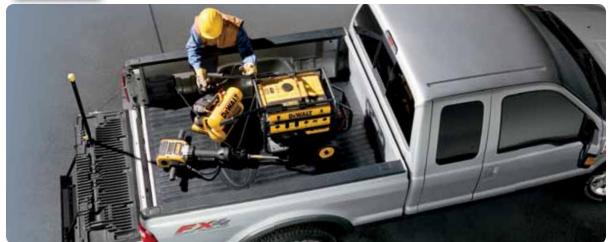

## **SMART TOOLS FOR TOUGH JOBS**

Only the toughest name in trucks could assemble this all-star lineup to help you take care of business. From communications and computing to navigation, fleet tracking and security, every position is filled by a pro. Now, your Built Ford Tough® truck can be a productivity powerhouse. Run your business from your truck. Combat tool loss, theft and downtime. Track your fleet for top efficiency. You ask, Ford delivers.

- A, B, C. ONBOARD WIRELESS COMPUTING POWER: This Internet-capable in-dash Windows CE computing and communications system, from MAGNETI MARELLI, is the heart of Ford Work Solutions.™ With its wireless keyboard, you can create documents and spreadsheets — even print them if you add the available wireless printer. You can download files from the web via the Sprint® Mobile Broadband Network.1 Full-function, voice-activated navigation from Garmin® is also included. Now your office is truly on the road. (To avoid driving distractions, some functions are disabled while the truck is in gear.)
- D. TOOL LINK:™ FORD WORK SOLUTIONS TOOL LINK<sup>2</sup> FROM DeWALT® uses Radio Frequency Identification (RFID) technology to tell you what's in your truck and what isn't.3 Tool Link automatically checks the truck before you leave for a job to make sure you have the tools you need. It checks again at the end of the workday to see that all the gear you used at the job site is back on board. It's a great productivity tool that can save time and avoid wasted trips.
- CREW CHIEF:™ With Crew Chief telematic devices on your trucks, you can locate every truck in your fleet, 24/7. Just pull up the website on the Ford Work Solutions in-dash computing system in your truck, or use any computer with web access. Crew Chief, offered by Microlise,™ shows which truck is closest to the job you need done. It can also provide information that's vital to the life of your trucks, and your profits. Optional diagnostics and maintenance reports<sup>1</sup> can help keep your maintenance up to date.
- CABLE LOCK: Here's a sure way to wreck a thief's day: the Ford Work Solutions Cable Lock by Master Lock.® A rugged, retractable, vinyl-coated cable spools out of the case mounted in the cargo box. It snakes through tool handles and equipment frames to secure those items in the box. A heavy-duty locking shackle clips to any box tie-down or back onto the cable itself. Your gear is secured, yet easy to access.