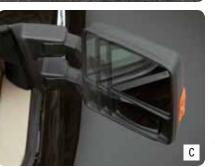

- A. REAR VIEW CAMERA: This amazing feature makes trailer hookup a snap. It includes a camera mounted in the tailgate handle bezel and a video display with distance graphic mounted in the auto-dimming rearview mirror. Available with rearview mirror display or in-dash-integrated display with Navigation Radio option. (Shown.)
- B. INTEGRATED TRAILER BRAKE CONTROLLER: The optional TBC<sup>2</sup> uses braking input, vehicle speed and ABS logic to balance the performance of the truck brakes and electric trailer brakes. A user-friendly display indicates output and gain levels, trailer connection status, and has a disconnect alarm with message center warnings. Its design eliminates the unsightly wiring and mounting of aftermarket units. (Optional on XL; Standard on XLT and above.)
- C. CLASS-EXCLUSIVE POWERSCOPE™ TRAILER TOW MIRRORS: Designed specifically for Super Duty, these optional large mirrors adjust, fold and telescope almost 3" at the touch of a switch. They include heated glass, integrated turn signals and clearance lamps. The manually adjustable spotter mirror provides expanded visibility. No other mirror in the class offers this much functionality and convenience. (Optional on XLT; Standard on FX4 and above.)