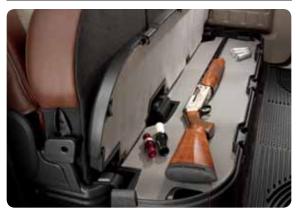

# NEW FORD F-SERIES CABELA'S<sub>®</sub> EDITION

LOCKABLE UNDERSEAT STOWAGE keeps your valuable outdoor gear out of sight. The padded interior helps protect items from damage as well. Obey all federal, state and local regulations when transporting firearms.

THE OPTIONAL CABELA'S LUXURY PACKAGE features heated, leather-trimmed front captain's chairs with stitched Cabela's logo on the seatbacks, as well as a 60/40 leather-trimmed rear bench with lockable underseat stowage (top). Every Ford F-Series Cabela's Edition Super Duty has a bed mat and badge marked with the outfitter's distinctive logo.

## GET WAY, WAY OUT OF TOWN

The world's foremost outfitter and the world's toughest truck builder have teamed up to bring you heavy-duty transportation for your outdoor adventures. The Ford F-Series Cabela's Edition Super Duty starts with a rugged FX4 Crew Cab with all the features you need for serious off-roading. It adds a class-exclusive, factory-installed gun locker¹ under the rear seat, as well as a host of special exterior and interior features and trim. Whether you hunt, fish, camp or all of the above, this Super Duty can help you enjoy your time outdoors even more.