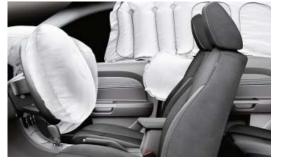

### SAFETY AND SECURITY

Sebring was designed from the outset with advanced systems that work together in a highly coordinated fashion, constantly guarding against the unthinkable.

Standard advanced multistage driver and front-passenger air bags,\* front and rear supplemental side-curtain air bags\* and driver and front-passenger thorax supplemental side air bags\* deploy to match the incident's severity.