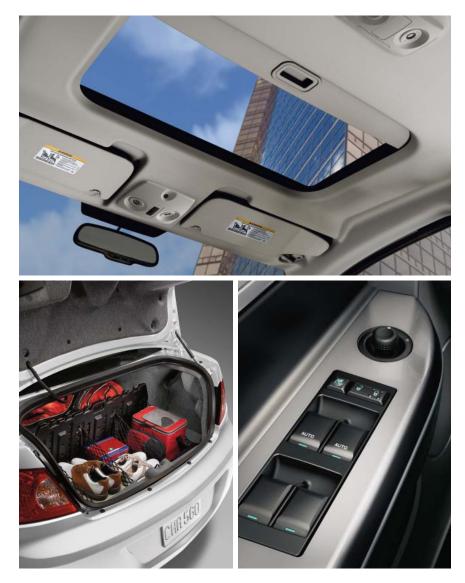

Imagine the world at your fingertip with an available one-touch, express open/close power moonroof that lets you enjoy the fresh air, day or night. Whether it be the available Rear Cargo Organizer\* that keeps gear organized, the available power one-touch up/down window controls or a standard auxiliary input jack that lets you enjoy your favorite tunes from your MP3 player, Sebring was designed for ease of use and personal comfort.

Inside and out, Sebring is engineered beautifully. The electroluminescent instrument cluster glows with a pleasing light while providing information that ranges from the engine temperature to the outside temperature. The analog clock balances details with crisp design. The 60/40 split-folding rear backseat offers passengers cup holders within the fold-down armrest. Unlike less accommodating sedans, Sebring provides extra driver comfort through a manual seat height and lumbar adjuster, tilt/telescoping steering wheel and a floor console with a fore/aft sliding center armrest as standard equipment.