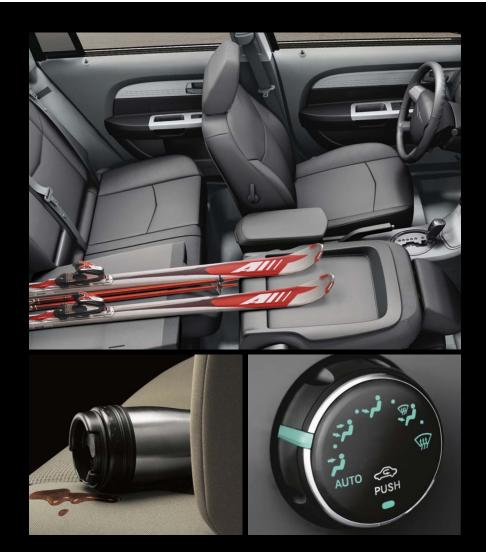

Imagine the world at your fingertip with an available one-touch, express open/close power moonroof that lets you enjoy the fresh air, day or night. Whether it be the available Rear Cargo Organizer\* that keeps gear organized, the available power one-touch up/down window controls or a standard auxiliary input jack that lets you enjoy your favorite tunes from your MP3 player, Sebring was designed for ease of use and personal comfort.

Inside and out, Sebring is engineered beautifully. The electroluminescent instrument cluster glows with a pleasing light while providing information that ranges from the engine temperature to the outside temperature. The analog clock balances details with crisp design. The 60/40 split-folding rear backseat offers passengers cup holders within the fold-down armrest. Unlike less accommodating sedans, Sebring provides extra driver comfort through a manual seat height and lumbar adjuster, tilt/telescoping steering wheel and a floor console with a fore/aft sliding center armrest as standard equipment.

#### TECHNOLOGY

Sebring offers a comprehensive array of available high-technology solutions and capabilities.

- Sebring's available exclusive heated/cooled cup holder, inspired by one too many cold coffee commutes, keeps your warm drinks warm and your cool beverages nicely chilled.
- Sebring features segment-exclusive\* YES Essentials® stain resistant, odor resistant, antistatic seat fabric.<sup>†</sup> Because this new industry-exclusive fabric uses chemical engineering to do the job itself, protection does not diminish with time or wear.
- Available Remote Start gives you the ability to start your vehicle from up to 300 feet away, ensuring a welcoming, climate-controlled environment on even the hottest and coldest of days.