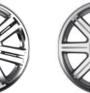

### WHEELS

18-inch chrome-clad wheel

18-inch aluminum wheel

17-inch aluminum wheel

16-inch wheel cover

|                 | А  | В  | С | D |
|-----------------|----|----|---|---|
| Sebring Limited | P* | O† | S |   |
| Sebring Touring |    | O† | S |   |
| Sebring LX      |    |    |   | S |

S=Standard, P=Included in package noted in parentheses, O=Optional,

\*Included in Luxury Group. †Available on Touring with 2.7L engine and available on Limited with 3.5L engine.