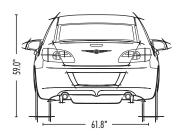

### DIMENSIONS

|                                                                                                                                         |     | ,,  |      | 1   |      |             |                                              |
|-----------------------------------------------------------------------------------------------------------------------------------------|-----|-----|------|-----|------|-------------|----------------------------------------------|
|                                                                                                                                         | LX  | Tou | ring | Lim | ited | Limited AWD |                                              |
| ENGINE/TRANSMISSION                                                                                                                     |     |     |      |     |      |             | INTERIOR                                     |
| 2.4L DOHC 16V I-4/4-Speed Automatic                                                                                                     | 24H | 24B |      | 24M |      |             | Air Conditioning — Ma                        |
| 2.7L DOHC 24V V6 Flex Fuel /4-Speed Automatic                                                                                           |     |     | 28K  |     |      |             | — Automatic Tempera                          |
| 3.SL High Output V6/6-Speed AutoStick <sup>®</sup>                                                                                      |     |     |      |     | 26N  | 26T         | Air Filtration System —                      |
| MECHANICAL                                                                                                                              |     |     |      |     |      |             | Analog Clock                                 |
| Alternator — 120-amp                                                                                                                    | S   | S   |      | S   |      |             | Bezels — Color-keyed                         |
| — 140-amp                                                                                                                               |     |     | S    |     | S    | S           | — Brushed aluminum                           |
| Battery — 525-amp, maintenance-free                                                                                                     | S   | S   | S    | S   | S    | S           | — Tortoiseshell accent                       |
| Brakes — Antilock, front disc rear drum                                                                                                 | S   | S   |      | S   |      |             | Carpet — Floor                               |
| — 4-wheel disc, antilock                                                                                                                |     |     | S    |     | S    | S           | Console — Floor with fo                      |
| Electronic Stability Program with all-speed traction control with Brake Assist — (Included in Safety/Security and<br>Convenience Group) |     | Р   | Р    | Р   | Р    | S           | Defroster — Rear wind<br>Door Locks — Power  |
| Engine Block Heater                                                                                                                     | 0   | 0   | 0    | 0   | 0    | 0           | Electroluminescent Clus                      |
| Odometer with outside temperature display                                                                                               | S   | S   | S    |     |      |             | Electronic Vehicle Inforr                    |
| Remote Start System — (Included in Electronics Convenience, Premium and Luxury Groups)                                                  |     | Р   | Р    | Р   | Р    | Р           | configure from a menu o                      |
| Speed Control                                                                                                                           | S   | S   | S    | S   | S    | S           | monitoring display (Inclu                    |
| Speedometer — 120-mph, with tachometer                                                                                                  | S   | S   | S    | S   | S    | S           | Floor Mats — Premium                         |
| Stabilizer Bars — Front                                                                                                                 | S   | S   | S    | S   | S    | S           | Headliner — Base — Co                        |
| — Rear                                                                                                                                  |     |     | S    |     | S    | S           | — Premium — Coat he<br>driver and front-pase |
| Steering — Power, rack-and-pinion                                                                                                       | S   | S   | S    | S   | S    | S           | Premium with Univ                            |
| Suspension — Normal duty                                                                                                                | S   | S   | S    |     |      |             | Heated/Cooled Cup Hol                        |
| — Touring                                                                                                                               |     |     | S    | S   | S    | S           | Electronics Convenience,                     |
| — Dampers, front and rear                                                                                                               | S   | S   | S    | S   | S    |             | LED Lamps <sup>(1)</sup> — Front o           |
| EXTERIOR FEATURES                                                                                                                       |     |     |      |     |      |             | Mirror — Rearview, day                       |
| Antenna — Removable short mast                                                                                                          | S   | S   | S    | S   | S    | S           | — Rearview, auto-dim                         |
| Daytime Running Lamps — (Included in Safety/Security and Convenience Group)                                                             | Р   | Р   | Р    | Р   | Р    | Р           | Power Outlets — 12-vo                        |
| Deck Lid Power Release                                                                                                                  | S   | S   | S    | S   | S    | S           | - 12-volt center cons                        |
| Door Handles — Body-color                                                                                                               | S   | S   | S    |     |      |             | Shift Knob — Urethane                        |
| — Bright                                                                                                                                |     |     |      | S   | S    | S           | — Leather-wrapped                            |
| Exhaust Tips — Dual, bright                                                                                                             |     |     |      |     | S    | S           | Steering Column — Tilt                       |
| Fog Lamps                                                                                                                               |     |     |      | S   | S    | S           | Steering Wheel — Spo                         |
| Fuel Tank — 16.9-gallon (17.3-gallon on AWD model)                                                                                      | S   | S   | S    | S   | S    | S           | — Leather-wrapped (I                         |
| Glass — Tinted, front and rear Solar-Control                                                                                            | S   | S   | S    | S   | S    | S           | — Tortoiseshell accent                       |
| Grille — Bright/argent                                                                                                                  | S   | S   | S    | S   | S    | S           | — Audio controls (Incl                       |
| Headlamps — Quad with LHD optics and headlamp-off time delay                                                                            | S   | S   | S    | S   | S    | S           | Storage Bin — Instrum                        |
| — Automatic                                                                                                                             |     | S   | S    | S   | S    | S           | Windows — Tinted with                        |
| Mirrors — Black, power                                                                                                                  | S   |     |      |     |      |             | — Power, driver one-to                       |
| — Body-color, power, heated                                                                                                             |     | S   | S    | S   | S    | S           | — Power, front with o                        |
| Molding — Body-color (Included in Safety/Security and Convenience Group)                                                                |     | Р   | Р    | Р   | Р    | Р           | SEATING                                      |
| Power Express Open/Close Moonroof                                                                                                       |     | 0   | 0    | 0   | 0    | 0           | Front — Cloth, low-back                      |
| Stone Guard — Front, rear                                                                                                               | S   | S   | S    | S   | S    | S           | — YES Essentials® Pre                        |
| Tires — P215/65R 16 BSW AS                                                                                                              | S   |     |      |     |      | _           | — Leather-trimmed, lo                        |
| — P215/60R 17 BSW AS                                                                                                                    |     | S   | S    | S   |      |             | — Fold-flat passenger                        |
| — P215/55R 18 BSW AS Touring                                                                                                            |     |     | 0    |     | S    | S           | — Power, 8-way drive                         |
| — Compact spare                                                                                                                         | S   | S   | S    | S   | S    | s           | — Heated (Included in                        |
| Wheels — 16-inch wheel cover (W6L)                                                                                                      | s   |     | 5    | 5   | -    |             | — Manual Driver Lum                          |
| — 17-inch aluminum wheel (WFW)                                                                                                          |     | S   | S    | S   |      |             | — Manual Driver Heig                         |
| — 18-inch aluminum wheel (WPU)                                                                                                          |     |     | 0    | -   | S    | S           | Rear — 60/40 split-f                         |
| — 18-inch chrome-clad (WPP) (Included in Luxury Group)                                                                                  |     |     | 0    |     | P    | P           | ENTERTAI                                     |
| Windshield Wipers — Variable intermittent                                                                                               | S   | S   | S    | S   | S    | S           | AM/FM/CD/MP3 (RES)                           |
|                                                                                                                                         | ,   | 5   | 5    | 5   | 5    |             | AM/FM/6-Disc DVD/MI                          |