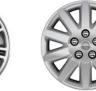

### WHEELS

18-inch chrome-clad wheel

18-inch aluminum wheel

17-inch aluminum wheel

16-inch wheel cover

|                 | А  | В  | С | D |
|-----------------|----|----|---|---|
| Sebring Limited | P* | O† | S |   |
| Sebring Touring |    | O† | S |   |
| Sebring LX      |    |    |   | S |

S=Standard, P=Included in package noted in parentheses, O=Optional,

\*Included in Luxury Group. †Available on Touring with 2.7L engine and available on Limited with 3.5L engine.