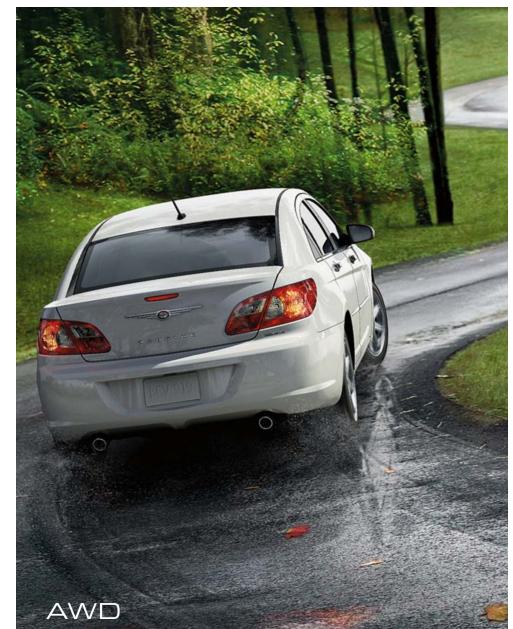

Equip Sebring Limited with a 3.5-liter engine and opt for the newly available all-wheel drive system that improves traction in nearly all conditions, especially on wet, slippery roads. The system anticipates the need for added traction and responds appropriately by directing power to the rear wheels. And it operates only when needed to help deliver excellent command in all weather and driving conditions.