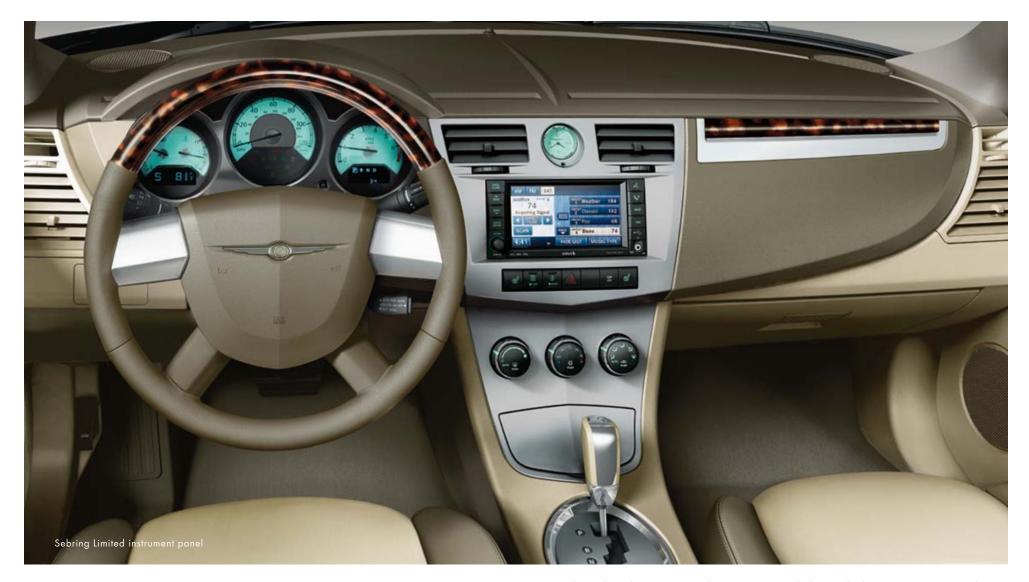

Inside and out, Sebring is engineered beautifully. The electroluminescent instrument cluster glows with a pleasing light while providing information that ranges from the engine temperature to the outside temperature. The analog clock balances details with crisp design. The 60/40 split-folding rear backseat offers passengers cup holders within the fold-down armrest. Unlike less accommodating sedans, Sebring provides extra driver comfort through a manual seat height and lumbar adjuster, tilt/telescoping steering wheel and a floor console with a fore/aft sliding center armrest as standard equipment.

#### INFOTAINMENT

When it comes to informing and entertaining, Sebring offers systems exclusive to the Chrysler Group and leaves absolutely nothing to spare.

➤MyGIG® Multimedia Entertainment System.\* This available, Chrysler Group exclusive system revolutionizes entertainment, information and communication thanks to a 20GB hard drive that stores playlists, JPEG images and more. MyGIG rips, stashes, organizes and shuffles over 1,000 digital music files from CDs or via the integrated USB port. Simpler still, the library is updated with artist, album and track names via the Gracenote® Music File Management system. The JPEG photo viewer allows you to personalize the menu background with either an image from the preloaded library or your own uploaded image. MyGIG's brilliant 6.5-inch full-color in-dash display plays DVD videos and audio while the vehicle is in park.

➤MyGIG Multimedia Infotainment System\* with Navigation. As if its stunning entertainment features were not enough, the available MyGIG

Multimedia Infotainment System with Navigation represents the perfect balance of information and entertainment. Its navigation system provides turn-by-turn directions and real-time traffic control via SIRIUS<sup>†</sup> Satellite Radio. With its UConnect® Hands-Free Communication System, your hands will be free from folding maps and making calls.