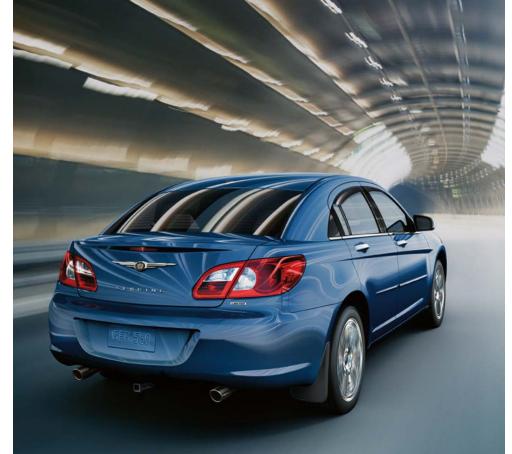

It is a place where engineering and beauty come together. It embodies a convergence of craftsmanship with technology and functionality with design. Built to entice with every drive in the most natural of manners, it represents a passion for ingenious engineering and stunning style. Engineered beautifully, this is a vehicle unlike any other.

THIS IS THE CHRYSLER SEBRING.

Chiseled grooves highlight Sebring's aluminum hood, while door sculpting provides a toned mid-section that is more athletic than your typical mid-size sedan. Detailed quad-halogen headlamps and 17-inch aluminum wheels round out Sebring Touring's unforgettable details. In Sebring, design and engineering exist in beautiful tandem.