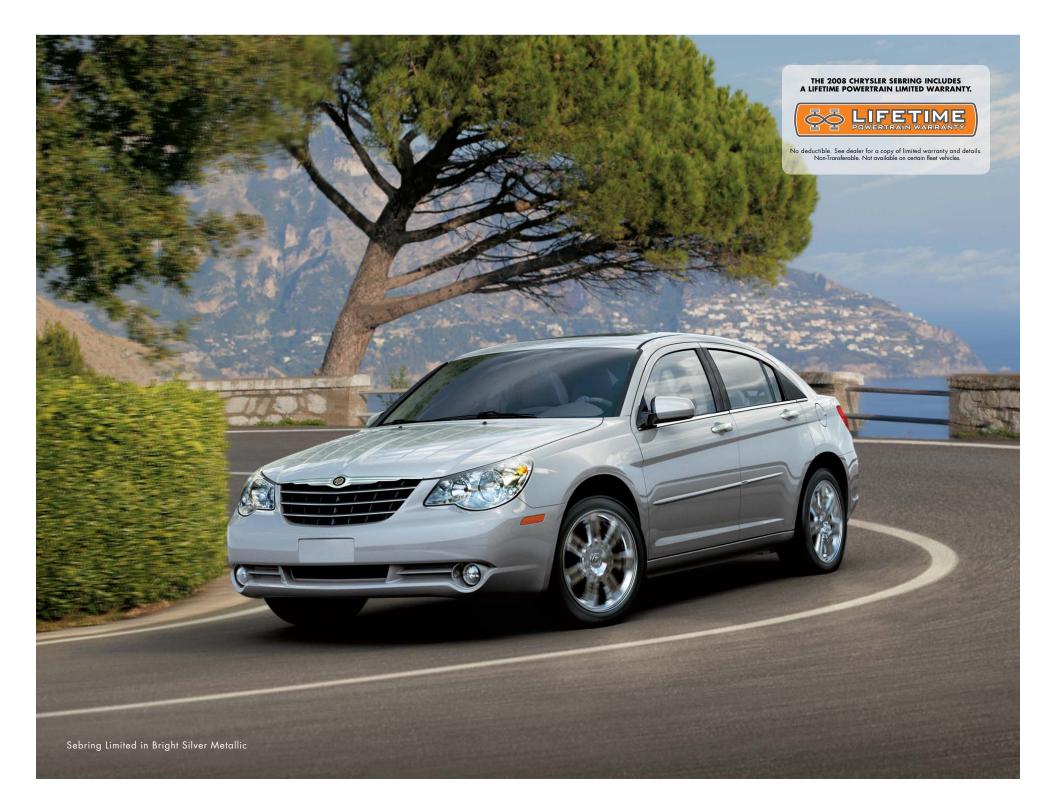

# LIMITED

Designed to invigorate in every way, Sebring Limited gleans sophistication from a blend of elegance, contemporary design and sleek lines. Its refined exterior is matched with engine choices that are fuel efficient and powerful. Limited features the 2.4-liter dual Variable Valve Timing (VVT) World Engine\* as standard equipment. The available 3.5-liter High Output V6 amplifies its thoroughbred spirit and is distinguished by 18-inch aluminum wheels and chrome dual exhaust tips. The V6 is mated to a smooth-shifting 6-speed AutoStick® transaxle that not only provides the option of clutchless manual or easy automatic shifting, but it also delivers 26 highway miles per gallon<sup>†</sup> while doing so. Protection, in the form of six standard air bags,<sup>‡</sup> and an advanced antilock brake system (ABS), is paired with a fully independent and isolated front and multilink rear suspension engineered to minimize every road noise and vibration. Newly available all-wheel drive provides the added reassurance of forward traction on less than ideal road surfaces. The result? Enhanced peace of mind while traveling during severe weather conditions or while traveling on uneven road surfaces.