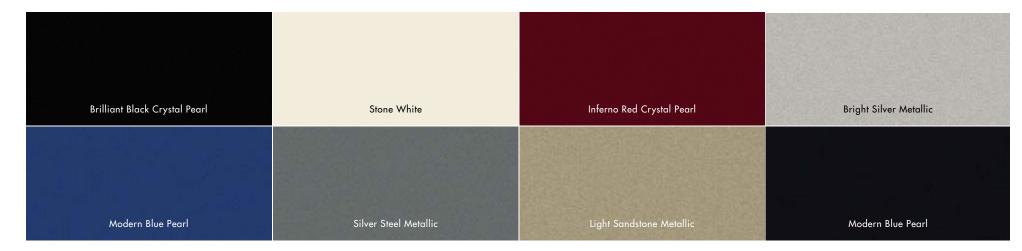

### EXTERIOR COLORS

|         | Brilliant<br>Black<br>Crystal<br>Pearl | Stone<br>White | Inferno<br>Red Crystal<br>Pearl | Bright Silver<br>Metallic | Marathon<br>Blue Pearl | Silver Steel<br>Metallic<br>Light<br>Sandstone<br>Metallic |     | Modern<br>Blue Pearl |  |
|---------|----------------------------------------|----------------|---------------------------------|---------------------------|------------------------|------------------------------------------------------------|-----|----------------------|--|
| Limited | 1,2                                    | 1,2            | 1,2                             | 1                         | 1,2                    | 1                                                          | 2   | 1,2                  |  |
| Touring | 3,4                                    | 3,4            | 3,4                             | 3                         | 3                      | 3                                                          | 4   | 3,4                  |  |
| LX      | 3,4,5,6                                | 3,4,5,6        | 3,4,5,6                         | 3,5                       | 3,5                    | 3,5                                                        | 4,6 | 3,4,5,6              |  |