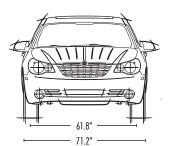

### DIMENSIONS

|                                                                                                                                         |     | ,,  |      | 1   |      |             |                                              |
|-----------------------------------------------------------------------------------------------------------------------------------------|-----|-----|------|-----|------|-------------|----------------------------------------------|
|                                                                                                                                         | LX  | Tou | ring | Lim | ited | Limited AWD |                                              |
| ENGINE/TRANSMISSION                                                                                                                     |     |     |      |     |      |             | INTERIOR                                     |
| 2.4L DOHC 16V I-4/4-Speed Automatic                                                                                                     | 24H | 24B |      | 24M |      |             | Air Conditioning — Ma                        |
| 2.7L DOHC 24V V6 Flex Fuel /4-Speed Automatic                                                                                           |     |     | 28K  |     |      |             | — Automatic Tempera                          |
| 3.SL High Output V6/6-Speed AutoStick <sup>®</sup>                                                                                      |     |     |      |     | 26N  | 26T         | Air Filtration System —                      |
| MECHANICAL                                                                                                                              |     |     |      |     |      |             | Analog Clock                                 |
| Alternator — 120-amp                                                                                                                    | S   | S   |      | S   |      |             | Bezels — Color-keyed                         |
| — 140-amp                                                                                                                               |     |     | S    |     | S    | S           | — Brushed aluminum                           |
| Battery — 525-amp, maintenance-free                                                                                                     | S   | S   | S    | S   | S    | S           | — Tortoiseshell accent                       |
| Brakes — Antilock, front disc rear drum                                                                                                 | S   | S   |      | S   |      |             | Carpet — Floor                               |
| — 4-wheel disc, antilock                                                                                                                |     |     | S    |     | S    | S           | Console — Floor with fo                      |
| Electronic Stability Program with all-speed traction control with Brake Assist — (Included in Safety/Security and<br>Convenience Group) |     | Р   | Р    | Р   | Р    | S           | Defroster — Rear wind<br>Door Locks — Power  |
| Engine Block Heater                                                                                                                     | 0   | 0   | 0    | 0   | 0    | 0           | Electroluminescent Clus                      |
| Odometer with outside temperature display                                                                                               | S   | S   | S    |     |      |             | Electronic Vehicle Inforr                    |
| Remote Start System — (Included in Electronics Convenience, Premium and Luxury Groups)                                                  |     | Р   | Р    | Р   | Р    | Р           | configure from a menu o                      |
| Speed Control                                                                                                                           | S   | S   | S    | S   | S    | S           | monitoring display (Inclu                    |
| Speedometer — 120-mph, with tachometer                                                                                                  | S   | S   | S    | S   | S    | S           | Floor Mats — Premium                         |
| Stabilizer Bars — Front                                                                                                                 | S   | S   | S    | S   | S    | S           | Headliner — Base — Co                        |
| — Rear                                                                                                                                  |     |     | S    |     | S    | S           | — Premium — Coat he<br>driver and front-pase |
| Steering — Power, rack-and-pinion                                                                                                       | S   | S   | S    | S   | S    | S           | Premium with Univ                            |
| Suspension — Normal duty                                                                                                                | S   | S   | S    |     |      |             | Heated/Cooled Cup Hol                        |
| — Touring                                                                                                                               |     |     | S    | S   | S    | S           | Electronics Convenience,                     |
| — Dampers, front and rear                                                                                                               | S   | S   | S    | S   | S    |             | LED Lamps <sup>(1)</sup> — Front o           |
| EXTERIOR FEATURES                                                                                                                       |     |     |      |     |      |             | Mirror — Rearview, day                       |
| Antenna — Removable short mast                                                                                                          | S   | S   | S    | S   | S    | S           | — Rearview, auto-dim                         |
| Daytime Running Lamps — (Included in Safety/Security and Convenience Group)                                                             | Р   | Р   | Р    | Р   | Р    | Р           | Power Outlets — 12-vo                        |
| Deck Lid Power Release                                                                                                                  | S   | S   | S    | S   | S    | S           | - 12-volt center cons                        |
| Door Handles — Body-color                                                                                                               | S   | S   | S    |     |      |             | Shift Knob — Urethane                        |
| — Bright                                                                                                                                |     |     |      | S   | S    | S           | — Leather-wrapped                            |
| Exhaust Tips — Dual, bright                                                                                                             |     |     |      |     | S    | S           | Steering Column — Tilt                       |
| Fog Lamps                                                                                                                               |     |     |      | S   | S    | S           | Steering Wheel — Spo                         |
| Fuel Tank — 16.9-gallon (17.3-gallon on AWD model)                                                                                      | S   | S   | S    | S   | S    | S           | — Leather-wrapped (I                         |
| Glass — Tinted, front and rear Solar-Control                                                                                            | S   | S   | S    | S   | S    | S           | — Tortoiseshell accent                       |
| Grille — Bright/argent                                                                                                                  | S   | S   | S    | S   | S    | S           | — Audio controls (Incl                       |
| Headlamps — Quad with LHD optics and headlamp-off time delay                                                                            | S   | S   | S    | S   | S    | S           | Storage Bin — Instrum                        |
| — Automatic                                                                                                                             |     | S   | S    | S   | S    | S           | Windows — Tinted with                        |
| Mirrors — Black, power                                                                                                                  | S   |     |      |     |      |             | — Power, driver one-to                       |
| — Body-color, power, heated                                                                                                             |     | S   | S    | S   | S    | S           | — Power, front with o                        |
| Molding — Body-color (Included in Safety/Security and Convenience Group)                                                                |     | Р   | Р    | Р   | Р    | Р           | SEATING                                      |
| Power Express Open/Close Moonroof                                                                                                       |     | 0   | 0    | 0   | 0    | 0           | Front — Cloth, low-back                      |
| Stone Guard — Front, rear                                                                                                               | S   | S   | S    | S   | S    | S           | — YES Essentials® Pre                        |
| Tires — P215/65R 16 BSW AS                                                                                                              | S   |     |      |     |      | _           | — Leather-trimmed, lo                        |
| — P215/60R 17 BSW AS                                                                                                                    |     | S   | S    | S   |      |             | — Fold-flat passenger                        |
| — P215/55R 18 BSW AS Touring                                                                                                            |     |     | 0    |     | S    | S           | — Power, 8-way drive                         |
| — Compact spare                                                                                                                         | S   | S   | S    | S   | S    | s           | — Heated (Included in                        |
| Wheels — 16-inch wheel cover (W6L)                                                                                                      | s   |     | 5    | 5   | -    |             | — Manual Driver Lum                          |
| — 17-inch aluminum wheel (WFW)                                                                                                          |     | S   | S    | S   |      |             | — Manual Driver Heig                         |
| — 18-inch aluminum wheel (WPU)                                                                                                          |     |     | 0    | -   | S    | S           | Rear — 60/40 split-f                         |
| — 18-inch chrome-clad (WPP) (Included in Luxury Group)                                                                                  |     |     | 0    |     | P    | P           | ENTERTAI                                     |
| Windshield Wipers — Variable intermittent                                                                                               | S   | S   | S    | S   | S    | S           | AM/FM/CD/MP3 (RES)                           |
|                                                                                                                                         | ,   | 5   | 5    | 5   | 5    |             | AM/FM/6-Disc DVD/MI                          |