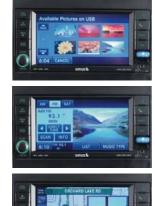

#### INFOTAINMENT

When it comes to informing and entertaining, Sebring offers systems exclusive to the Chrysler Group and leaves absolutely nothing to spare.

➤MyGIG® Multimedia Entertainment System.\* This available, Chrysler Group exclusive system revolutionizes entertainment, information and communication thanks to a 20GB hard drive that stores playlists, JPEG images and more. MyGIG rips, stashes, organizes and shuffles over 1,000 digital music files from CDs or via the integrated USB port. Simpler still, the library is updated with artist, album and track names via the Gracenote® Music File Management system. The JPEG photo viewer allows you to personalize the menu background with either an image from the preloaded library or your own uploaded image. MyGIG's brilliant 6.5-inch full-color in-dash display plays DVD videos and audio while the vehicle is in park.

➤MyGIG Multimedia Infotainment System\* with Navigation. As if its stunning entertainment features were not enough, the available MyGIG

Multimedia Infotainment System with Navigation represents the perfect balance of information and entertainment. Its navigation system provides turn-by-turn directions and real-time traffic control via SIRIUS<sup>†</sup> Satellite Radio. With its UConnect® Hands-Free Communication System, your hands will be free from folding maps and making calls.