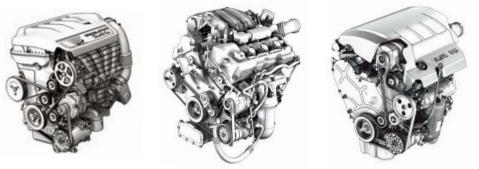

### POWERTRAINS

Sebring offers three modern engine options to suit your performance needs.

- > The standard 2.4-liter World Engine\* uses dual Variable Valve Timing (VVT) and a high-pressure die-cast aluminum cylinder block, featuring integrated structural ribbing, to produce exceptional power, smoothness and an EPA estimated 21 city, 30 highway mpg.
- ► Touring's available 2.7-liter Flex Fuel V6\* produces 186 horsepower and 192 lb-ft of torque. The Flex Fuel feature allows Sebring to sip gasoline and cleaner-burning E85. EPA estimated 19 city, 27 highway mpg.
- > The 3.5-liter High Output V6 with a high-tech six-speed AutoStick transaxle generates 235 horsepower and 232 lb-ft of torque. Fittingly, the luxury of its engaging performance is available only on Sebring Limited and adds the coveted appearance of dual chrome-tipped exhaust pipes. Front-wheel drive EPA estimated 16 city, 26 highway. All-wheel drive EPA estimated 15 city, 24 highway.