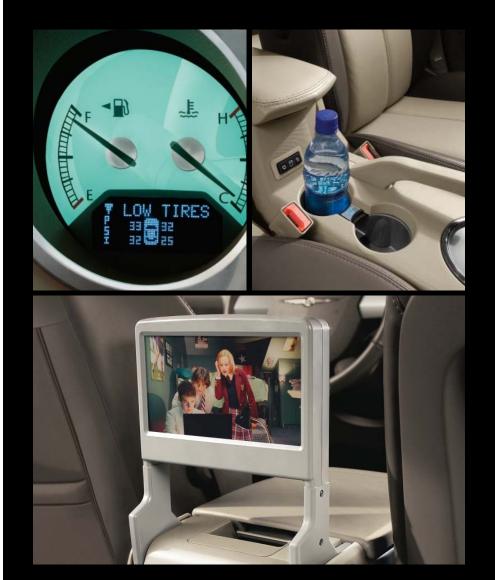

With a standard Electronic Vehicle Information Center (EVIC), which smartly displays data such as individual tire pressures and fuel economy at the touch of a button, Sebring Limited is inherently intelligent. An available heated/cooled cup holder\* is both brilliant and a segment exclusive.<sup>†</sup> The theme of ingenious accommodation stretches into the rear seats as well, as Sebring offers an available rear-seat Vehicle Entertainment System (VES<sup>®</sup>) that seamlessly integrates with the vehicle's sound system and entertains at the touch of a button. \*Included in Luxury and Premium Group Packages. <sup>†</sup>Based on 2007 *Automotive News* segmentation.

Inside and out, Sebring is engineered beautifully. The electroluminescent instrument cluster glows with a pleasing light while providing information that ranges from the engine temperature to the outside temperature. The analog clock balances details with crisp design. The 60/40 split-folding rear backseat offers passengers cup holders within the fold-down armrest. Unlike less accommodating sedans, Sebring provides extra driver comfort through a manual seat height and lumbar adjuster, tilt/telescoping steering wheel and a floor console with a fore/aft sliding center armrest as standard equipment.

An available rear-seat Video Entertainment System (VES®) boasts a 7-inch color LCD screen, remote control and two wireless headsets. It can even access two different media sources, like a DVD and a radio broadcast, at the same time. Simply ingenious, it is pure Sebring.