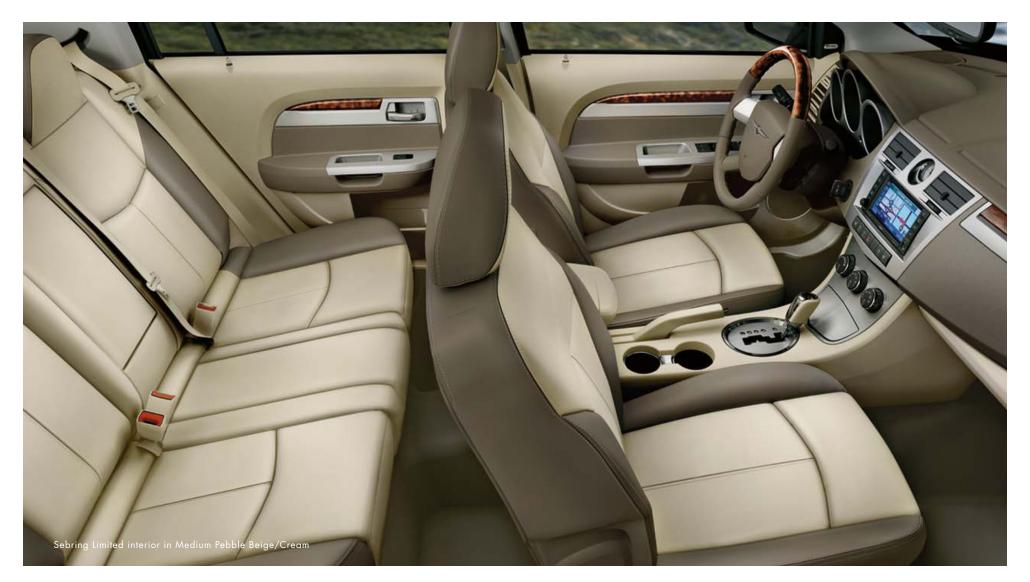

Refined in manner and big in appeal, Sebring Limited provides premium interior style. Chrysler's designers turned to sumptuous two-tone leather-trimmed seating for five, with tortoiseshell, Satin

Silver and chrome accents across the board. The resulting ambience is complemented by must-have amenities like an eight-way power driver's seat, automatic temperature control, available heated front seats,\* Remote Start,\* and a UConnect® Hands-Free Communication System.<sup>†</sup>

Inside and out, Sebring is engineered beautifully. The electroluminescent instrument cluster glows with a pleasing light while providing information that ranges from the engine temperature to the outside temperature. The analog clock balances details with crisp design. The 60/40 split-folding rear backseat offers passengers cup holders within the fold-down armrest. Unlike less accommodating sedans, Sebring provides extra driver comfort through a manual seat height and lumbar adjuster, tilt/telescoping steering wheel and a floor console with a fore/aft sliding center armrest as standard equipment.