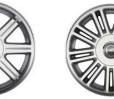

### WHEELS

18-inch chrome-clad wheel

18-inch aluminum wheel

17-inch aluminum wheel

16-inch wheel cover

|                 | А  | В  | С | D |
|-----------------|----|----|---|---|
| Sebring Limited | P* | O† | S |   |
| Sebring Touring |    | O† | S |   |
| Sebring LX      |    |    |   | S |

S=Standard, P=Included in package noted in parentheses, O=Optional,

\*Included in Luxury Group. †Available on Touring with 2.7L engine and available on Limited with 3.5L engine.