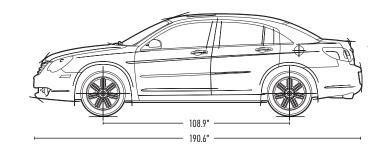

### DIMENSIONS

|                                                                                                                                         |     | ,,  |      | 1   |      |             |                                              |
|-----------------------------------------------------------------------------------------------------------------------------------------|-----|-----|------|-----|------|-------------|----------------------------------------------|
|                                                                                                                                         | LX  | Tou | ring | Lim | ited | Limited AWD |                                              |
| ENGINE/TRANSMISSION                                                                                                                     |     |     |      |     |      |             | INTERIOR                                     |
| 2.4L DOHC 16V I-4/4-Speed Automatic                                                                                                     | 24H | 24B |      | 24M |      |             | Air Conditioning — Ma                        |
| 2.7L DOHC 24V V6 Flex Fuel /4-Speed Automatic                                                                                           |     |     | 28K  |     |      |             | — Automatic Tempera                          |
| 3.SL High Output V6/6-Speed AutoStick <sup>®</sup>                                                                                      |     |     |      |     | 26N  | 26T         | Air Filtration System —                      |
| MECHANICAL                                                                                                                              |     |     |      |     |      |             | Analog Clock                                 |
| Alternator — 120-amp                                                                                                                    | S   | S   |      | S   |      |             | Bezels — Color-keyed                         |
| — 140-amp                                                                                                                               |     |     | S    |     | S    | S           | — Brushed aluminum                           |
| Battery — 525-amp, maintenance-free                                                                                                     | S   | S   | S    | S   | S    | S           | — Tortoiseshell accent                       |
| Brakes — Antilock, front disc rear drum                                                                                                 | S   | S   |      | S   |      |             | Carpet — Floor                               |
| — 4-wheel disc, antilock                                                                                                                |     |     | S    |     | S    | S           | Console — Floor with fo                      |
| Electronic Stability Program with all-speed traction control with Brake Assist — (Included in Safety/Security and<br>Convenience Group) |     | Р   | Р    | Р   | Р    | S           | Defroster — Rear wind<br>Door Locks — Power  |
| Engine Block Heater                                                                                                                     | 0   | 0   | 0    | 0   | 0    | 0           | Electroluminescent Clus                      |
| Odometer with outside temperature display                                                                                               | S   | S   | S    |     |      |             | Electronic Vehicle Inforr                    |
| Remote Start System — (Included in Electronics Convenience, Premium and Luxury Groups)                                                  |     | Р   | Р    | Р   | Р    | Р           | configure from a menu o                      |
| Speed Control                                                                                                                           | S   | S   | S    | S   | S    | S           | monitoring display (Inclu                    |
| Speedometer — 120-mph, with tachometer                                                                                                  | S   | S   | S    | S   | S    | S           | Floor Mats — Premium                         |
| Stabilizer Bars — Front                                                                                                                 | S   | S   | S    | S   | S    | S           | Headliner — Base — Co                        |
| — Rear                                                                                                                                  |     |     | S    |     | S    | S           | — Premium — Coat he<br>driver and front-pase |
| Steering — Power, rack-and-pinion                                                                                                       | S   | S   | S    | S   | S    | S           | Premium with Univ                            |
| Suspension — Normal duty                                                                                                                | S   | S   | S    |     |      |             | Heated/Cooled Cup Hol                        |
| — Touring                                                                                                                               |     |     | S    | S   | S    | S           | Electronics Convenience,                     |
| — Dampers, front and rear                                                                                                               | S   | S   | S    | S   | S    |             | LED Lamps <sup>(1)</sup> — Front o           |
| EXTERIOR FEATURES                                                                                                                       |     |     |      |     |      |             | Mirror — Rearview, day                       |
| Antenna — Removable short mast                                                                                                          | S   | S   | S    | S   | S    | S           | — Rearview, auto-dim                         |
| Daytime Running Lamps — (Included in Safety/Security and Convenience Group)                                                             | Р   | Р   | Р    | Р   | Р    | Р           | Power Outlets — 12-vo                        |
| Deck Lid Power Release                                                                                                                  | S   | S   | S    | S   | S    | S           | - 12-volt center cons                        |
| Door Handles — Body-color                                                                                                               | S   | S   | S    |     |      |             | Shift Knob — Urethane                        |
| — Bright                                                                                                                                |     |     |      | S   | S    | S           | — Leather-wrapped                            |
| Exhaust Tips — Dual, bright                                                                                                             |     |     |      |     | S    | S           | Steering Column — Tilt                       |
| Fog Lamps                                                                                                                               |     |     |      | S   | S    | S           | Steering Wheel — Spo                         |
| Fuel Tank — 16.9-gallon (17.3-gallon on AWD model)                                                                                      | S   | S   | S    | S   | S    | S           | — Leather-wrapped (I                         |
| Glass — Tinted, front and rear Solar-Control                                                                                            | S   | S   | S    | S   | S    | S           | — Tortoiseshell accent                       |
| Grille — Bright/argent                                                                                                                  | S   | S   | S    | S   | S    | S           | — Audio controls (Incl                       |
| Headlamps — Quad with LHD optics and headlamp-off time delay                                                                            | S   | S   | S    | S   | S    | S           | Storage Bin — Instrum                        |
| — Automatic                                                                                                                             |     | S   | S    | S   | S    | S           | Windows — Tinted with                        |
| Mirrors — Black, power                                                                                                                  | S   |     |      |     |      |             | — Power, driver one-to                       |
| — Body-color, power, heated                                                                                                             |     | S   | S    | S   | S    | S           | — Power, front with o                        |
| Molding — Body-color (Included in Safety/Security and Convenience Group)                                                                |     | Р   | Р    | Р   | Р    | Р           | SEATING                                      |
| Power Express Open/Close Moonroof                                                                                                       |     | 0   | 0    | 0   | 0    | 0           | Front — Cloth, low-back                      |
| Stone Guard — Front, rear                                                                                                               | S   | S   | S    | S   | S    | S           | — YES Essentials® Pre                        |
| Tires — P215/65R 16 BSW AS                                                                                                              | S   |     |      |     |      | _           | — Leather-trimmed, lo                        |
| — P215/60R 17 BSW AS                                                                                                                    |     | S   | S    | S   |      |             | — Fold-flat passenger                        |
| — P215/55R 18 BSW AS Touring                                                                                                            |     |     | 0    |     | S    | S           | — Power, 8-way drive                         |
| — Compact spare                                                                                                                         | S   | S   | S    | S   | S    | s           | — Heated (Included in                        |
| Wheels — 16-inch wheel cover (W6L)                                                                                                      | s   |     | 5    | 5   | -    |             | — Manual Driver Lum                          |
| — 17-inch aluminum wheel (WFW)                                                                                                          |     | S   | S    | S   |      |             | — Manual Driver Heig                         |
| — 18-inch aluminum wheel (WPU)                                                                                                          |     |     | 0    | -   | S    | S           | Rear — 60/40 split-f                         |
| — 18-inch chrome-clad (WPP) (Included in Luxury Group)                                                                                  |     |     | 0    |     | P    | P           | ENTERTAI                                     |
| Windshield Wipers — Variable intermittent                                                                                               | S   | S   | S    | S   | S    | S           | AM/FM/CD/MP3 (RES)                           |
|                                                                                                                                         | ,   | 5   | 5    | 5   | 5    |             | AM/FM/6-Disc DVD/MI                          |