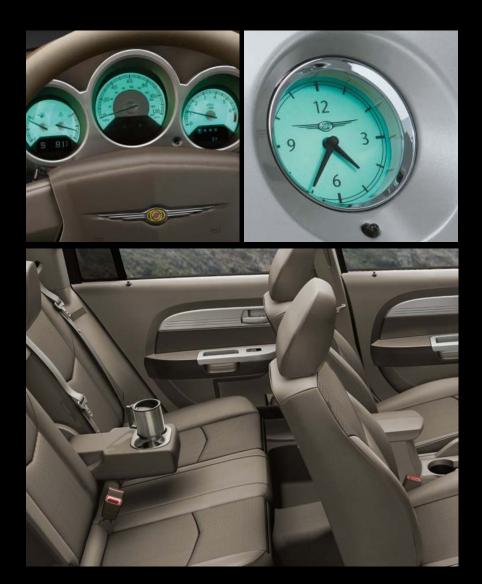

Inside and out, Sebring is engineered beautifully. The electroluminescent instrument cluster glows with a pleasing light while providing information that ranges from the engine temperature to the outside temperature. The analog clock balances details with crisp design. The 60/40 split-folding rear backseat offers passengers cup holders within the fold-down armrest. Unlike less accommodating sedans, Sebring provides extra driver comfort through a manual seat height and lumbar adjuster, tilt/telescoping steering wheel and a floor console with a fore/aft sliding center armrest as standard equipment.

With a standard Electronic Vehicle Information Center (EVIC), which smartly displays data such as individual tire pressures and fuel economy at the touch of a button, Sebring Limited is inherently intelligent. An available heated/cooled cup holder\* is both brilliant and a segment exclusive.<sup>†</sup> The theme of ingenious accommodation stretches into the rear seats as well, as Sebring offers an available rear-seat Vehicle Entertainment System (VES<sup>®</sup>) that seamlessly integrates with the vehicle's sound system and entertains at the touch of a button. \*Included in Luxury and Premium Group Packages. <sup>†</sup>Based on 2007 *Automotive News* segmentation.