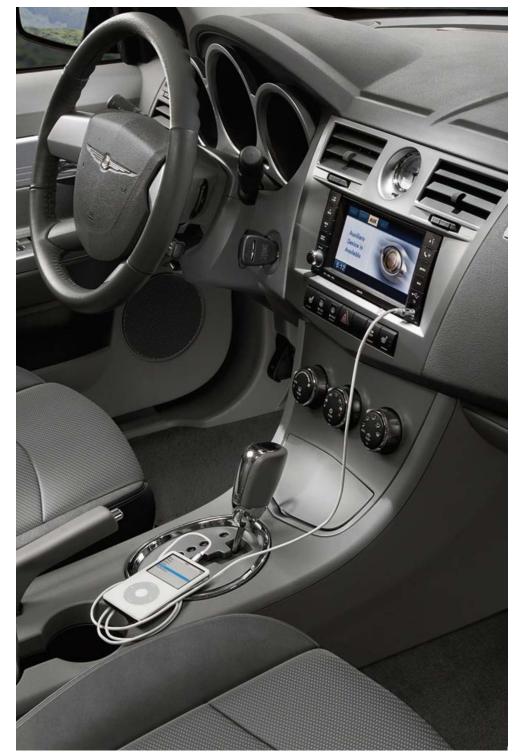

#### INFOTAINMENT

When it comes to informing and entertaining, Sebring offers systems exclusive to the Chrysler Group and leaves absolutely nothing to spare.

➤MyGIG® Multimedia Entertainment System.\* This available, Chrysler Group exclusive system revolutionizes entertainment, information and communication thanks to a 20GB hard drive that stores playlists, JPEG images and more. MyGIG rips, stashes, organizes and shuffles over 1,000 digital music files from CDs or via the integrated USB port. Simpler still, the library is updated with artist, album and track names via the Gracenote® Music File Management system. The JPEG photo viewer allows you to personalize the menu background with either an image from the preloaded library or your own uploaded image. MyGIG's brilliant 6.5-inch full-color in-dash display plays DVD videos and audio while the vehicle is in park.

➤MyGIG Multimedia Infotainment System\* with Navigation. As if its stunning entertainment features were not enough, the available MyGIG

Multimedia Infotainment System with Navigation represents the perfect balance of information and entertainment. Its navigation system provides turn-by-turn directions and real-time traffic control via SIRIUS<sup>†</sup> Satellite Radio. With its UConnect® Hands-Free Communication System, your hands will be free from folding maps and making calls.