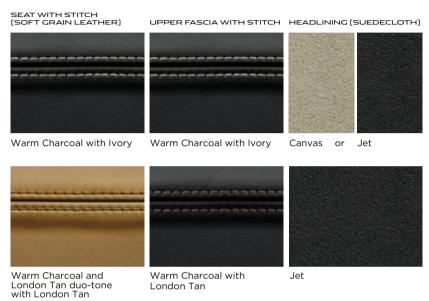

# XK INTERIOR COLOR COMBINATIONS

XKR with optional Performance seats in Ivory with Ivory stitch, Warm Charcoal upper fascia, Ivory contrast stitch, and Canvas Suedecloth premium headlining with Gloss Dark Oak veneer.

- 1. Seat leather and stitch applies to seats, door trim inserts and rear side panels.
- 2. Upper fascia and stitch applies to insrument panel, center console and upper door trims.
- 3. Headlining available in 3 materials: Morzine; Suedecloth and Poltrona Frau® leather. Reference for Poltrona Frau® leather headlining (optional on XK and XKR, standard on XKR-S) can be seen on page 43.