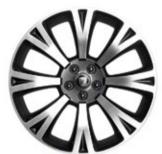

# **ALLOY WHEELS**

Nothing makes your XK more distinctive or individual than the choice of alloy wheels. Jaguar offers an exciting range of stunning alloy wheels to suit all personal tastes and performance requirements.

19" TAMANA (Standard on XK Touring)

20" ORONA (Standard on XK)

20" TAKOBA (Standard on XKR)

20" VULCAN DARK TECHNICAL FINISH (Standard on XKR-S)

20" VENOM (Optional on XK)

20" KALIMNOS (Optional XK, XKR)

20" NEVIS (Optional on XKR)

20" VORTEX
(Optional on XKR with Dynamic Pack
and optional on XKR-S)

20" TAKOBA GLOSS BLACK FINISH (Optional on XKR with Black Pack)

20" VULCAN GLOSS BLACK FINISH (Optional on XKR-S)

20" VULCAN POLISHED FINISH (Optional on XKR-S with Bright Pack)