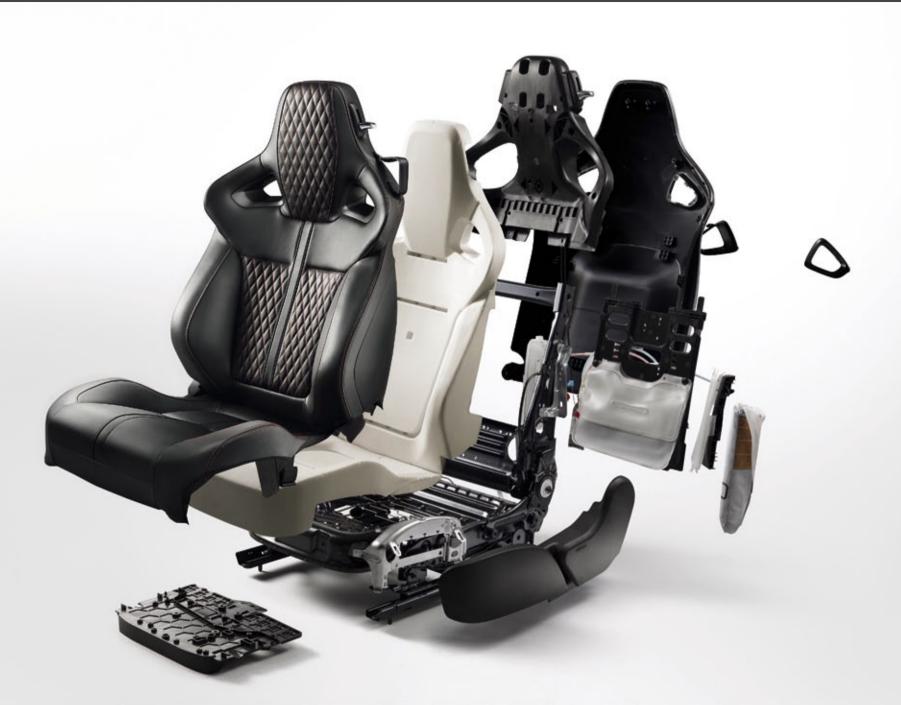

# JAGUAR PRECISION ENGINEERING IN A SEAT

When car and driver connect, the XK comes alive. The seats are meticulously designed and engineered to be an intrinsic element of the car, seamlessly integrated into its construction. They not only hold and support through every turn, they can heat and cool, reshape and adjust. At the press of a button they instantly recall any individual shape and position preferred by different drivers. The second most complex component in the XK, after the engine, are the seat designs which have been manually tested and subjected to weeks of humidity and temperature extremes to ensure they work optimally. There is no better demonstration of Jaguar's craftsmanship and attention to detail.

Three styles are available, each with detailed finishing and a comprehensive range of color choices. 10-way adjustable Sport seats in bond grain leather feature heating and memory and are standard on the XK Touring trim level. 16-way adjustable Luxury seats, standard in the XK and XKR models, are upholstered in twin-stitched soft grain leather and feature both heating and cooling. Precision crafted **Performance** seats, standard in the XKR-S and available as an option on the XKR, offer heating, individually fine-tuned lumbar support and powerfully sculpted side bolsters for exceptional lateral support during hard cornering.