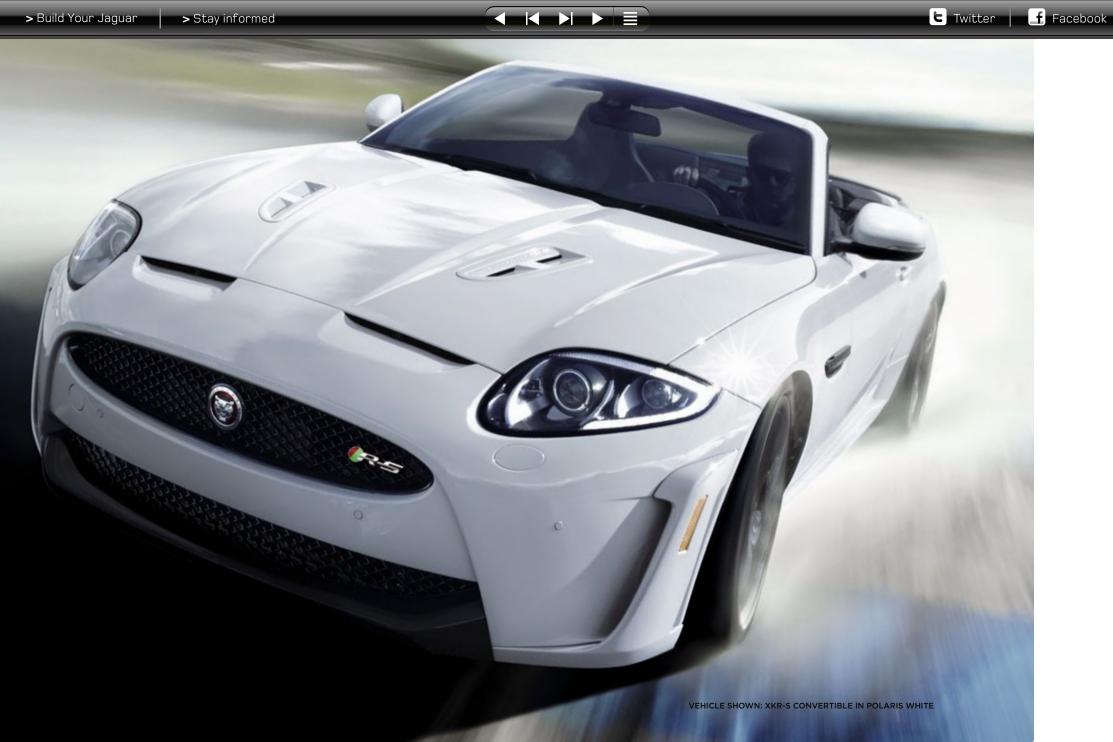

> Build Your Jaguar

The XKR-S takes the XK to superlative heights. 550 HP, 502 lb-ft, 0-60 mph in 4.2 seconds, and a limited top speed of 186 mph.2\* The XKR-S also distinguishes itself with a unique front bumper, carbon fiber splitter, broad vertical side intakes and twin nacelles. Performance Active Exhaust with quad tailpipes gives the XKR-S its own powerful sound signature. Bespoke Adaptive Dynamics together with a 10mm reduction in ride height and changes to suspension components deliver pin sharp handling, maximizing grip and control.1\*

The unique interior of the XKR-S includes all of Jaguar's legendary elegance and comfort, but with a distinctive edge. Beautiful contrast stitching and carbon leather detailing feature on the Performance seats and throughout the car while the headlining is a luxurious Poltrona Frau Jet leather. The XKR-S is the ultimate expression of sporting luxury, combining dramatic performance with superb craftsmanship and materials.