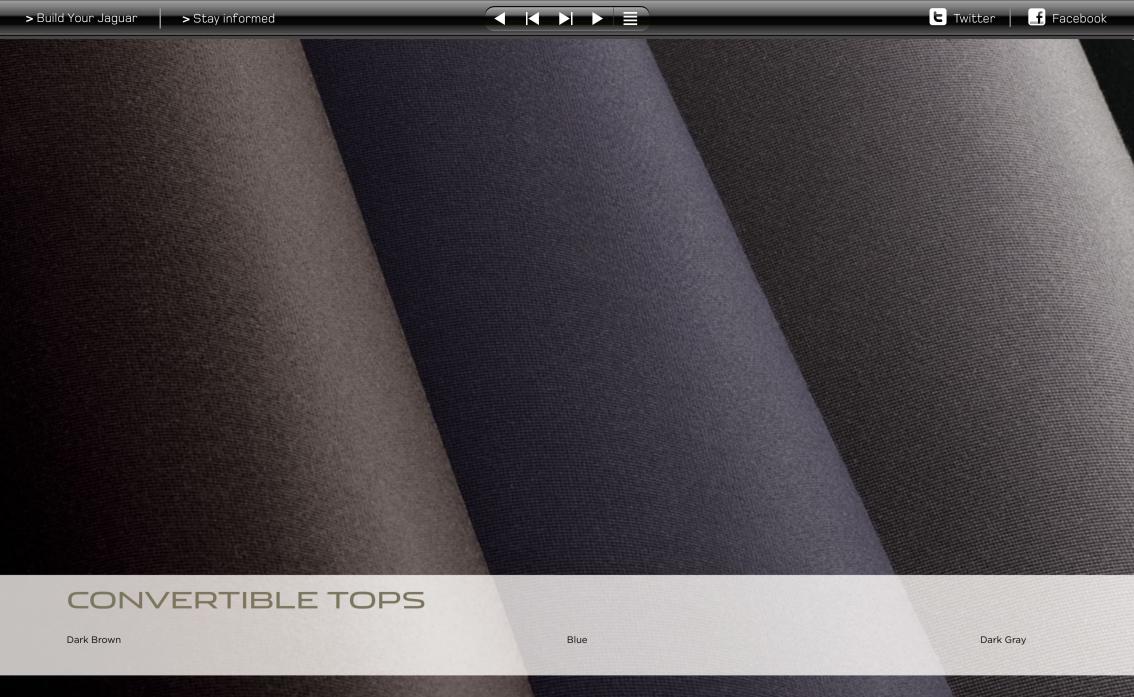

#### SPECIAL SPACE

A high performance Grand Tourer, every aspect of the XK is ergonomically designed to enhance the driving experience. Whether crossing town or continent, the 2+2 configuration of the XK provides rear seats, for occasional use or as a convenient storage area. For additional practicality, Convertible models have a trunk capacity of up to 11.1 cubic feet rising to 11.7 cubic feet on Coupe models. The XK never compromises on luxury - from the modern textures, flawless craftsmanship and signature phosphor blue mood lighting to the triple lined canvas top on Convertible models that provides excellent noise insulation and when stowed, minimizes encroachment on the trunkspace.