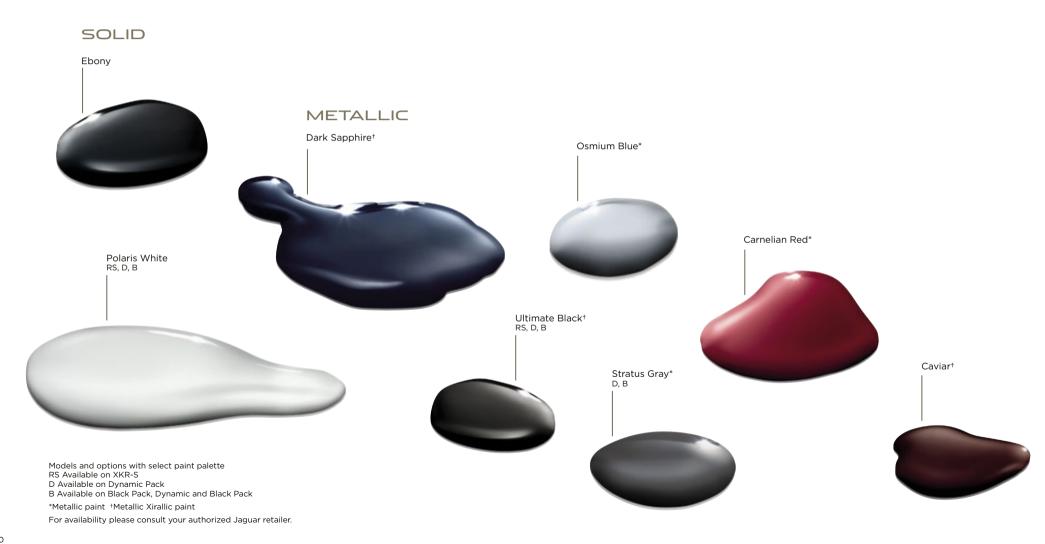

## **EXTERIOR COLOR OPTIONS**

From Polaris White to Ultimate Black, from the race inspired colors of Italian Racing Red to French Racing Blue and of course British Racing Green, Jaguar offers an outstanding paint spectrum to bring your XK to life. With numerous color choices in either solid, metallic or Xirallic finish, the exterior color is the most dramatic way to personalize your XK.