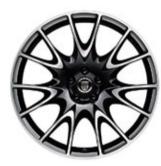

# **ALLOY WHEELS**

Nothing makes your XK more distinctive or individual than the choice of alloy wheels. Jaguar offers an exciting range of stunning alloy wheels to suit all personal tastes and performance requirements.

19" TAMANA (Standard on XK Touring)

20" ORONA (Standard on XK)

20" TAKOBA (Standard on XKR)

20" VULCAN DARK TECHNICAL FINISH (Standard on XKR-S)

20" VENOM (Optional on XK)

20" KALIMNOS (Optional XK, XKR)

20" NEVIS (Optional on XKR)

20" VORTEX
(Optional on XKR with Dynamic Pack
and optional on XKR-S)

20" TAKOBA GLOSS BLACK FINISH (Optional on XKR with Black Pack)

20" VULCAN GLOSS BLACK FINISH (Optional on XKR-S)

20" VULCAN POLISHED FINISH (Optional on XKR-S with Bright Pack)