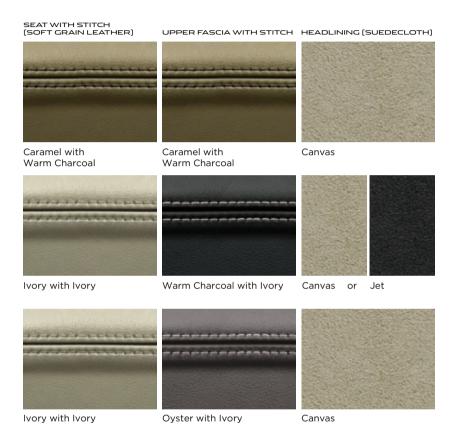

# XK INTERIOR COLOR COMBINATIONS

XKR with optional Performance seats in Ivory with Ivory stitch, Warm Charcoal upper fascia, Ivory contrast stitch, and Canvas Suedecloth premium headlining with Gloss Dark Oak veneer.

- 1. Seat leather and stitch applies to seats, door trim inserts and rear side panels.
- 2. Upper fascia and stitch applies to insrument panel, center console and upper door trims.
- 3. Headlining available in 3 materials: Morzine; Suedecloth and Poltrona Frau® leather. Reference for Poltrona Frau® leather headlining (optional on XK and XKR, standard on XKR-S) can be seen on page 43.