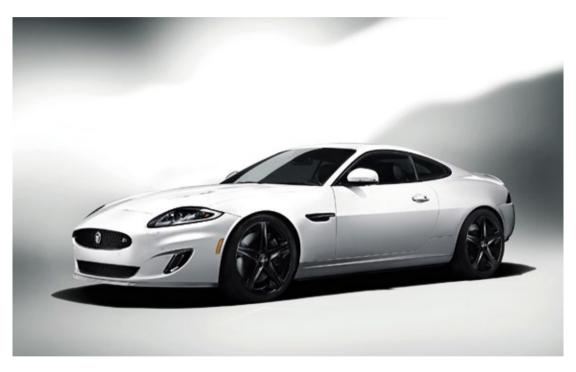

Power, style and uncompromised luxury, the XK makes every journey unforgettable. The contemporary fusion of dramatic sweeping curves with low-riding profile epitomizes Jaguar's reputation for stunning and seductive design.

The XK delivers breathtaking performance and unparalleled comfort plus the versatility of a 2+2 seating configuration. Its advanced technology provides for exhilarating handling and its hand-crafted interior delivers absolute comfort however far you travel.

# SEDUCTIVE DESIGN

The XK model line has been designed and engineered in two body styles. Coupe and Convertible. Both are built in aluminum which combines lightness with strength and rigidity. Every surface is sculpted to create a visual energy, with the outer aluminum skin stretched taut over the body structure. From its purposeful front bumper design and chrome outlined air intakes, to its distinctive side power vents and muscular rear haunches, it promises both luxury and immense power.