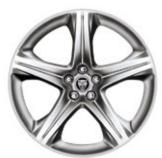

# **ALLOY WHEELS**

Nothing makes your XK more distinctive or individual than the choice of alloy wheels. Jaguar offers an exciting range of stunning alloy wheels to suit all personal tastes and performance requirements.

19" TAMANA (Standard on XK Touring)

20" ORONA (Standard on XK)

20" TAKOBA (Standard on XKR)

20" VULCAN DARK TECHNICAL FINISH (Standard on XKR-S)

20" VENOM (Optional on XK)

20" KALIMNOS (Optional XK, XKR)

20" NEVIS (Optional on XKR)

20" VORTEX
(Optional on XKR with Dynamic Pack
and optional on XKR-S)

20" TAKOBA GLOSS BLACK FINISH (Optional on XKR with Black Pack)

20" VULCAN GLOSS BLACK FINISH (Optional on XKR-S)

20" VULCAN POLISHED FINISH (Optional on XKR-S with Bright Pack)