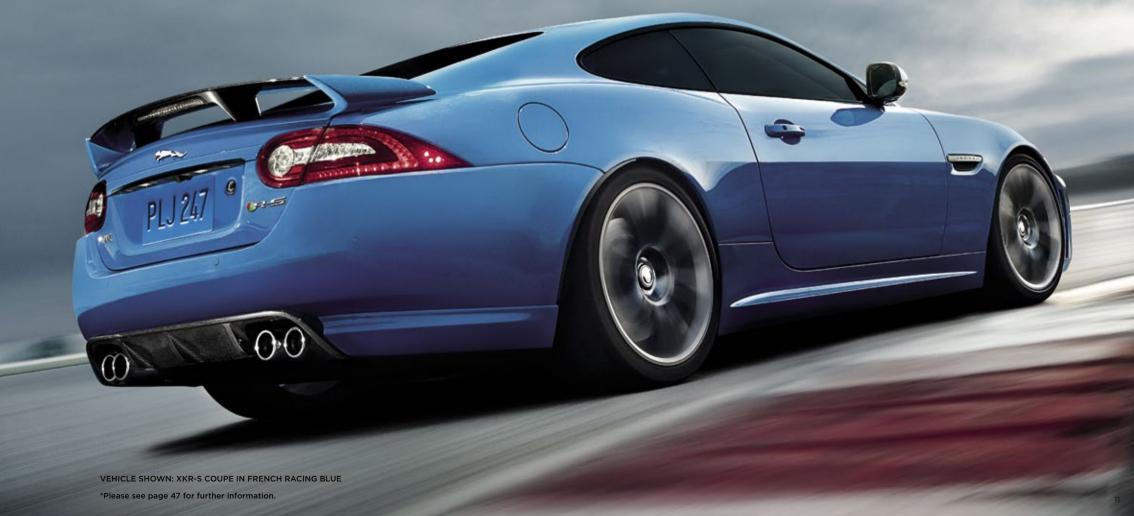

VEHICLES SHOWN: XKR COUPE IN STRATUS GRAY WITH OPTIONAL XKR DYNAMIC PACK, XKR COUPE IN POLARIS WHITE WITH OPTIONAL XKR BLACK PACK

\*Please see page 47 for further information.