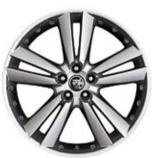

# **ALLOY WHEELS**

Nothing makes your XK more distinctive or individual than the choice of alloy wheels. Jaguar offers an exciting range of stunning alloy wheels to suit all personal tastes and performance requirements.

19" TAMANA (Standard on XK Touring)

20" ORONA (Standard on XK)

20" TAKOBA (Standard on XKR)

20" VULCAN DARK TECHNICAL FINISH (Standard on XKR-S)

20" VENOM (Optional on XK)

20" KALIMNOS (Optional XK, XKR)

20" NEVIS (Optional on XKR)

20" VORTEX
(Optional on XKR with Dynamic Pack
and optional on XKR-S)

20" TAKOBA GLOSS BLACK FINISH (Optional on XKR with Black Pack)

20" VULCAN GLOSS BLACK FINISH (Optional on XKR-S)

20" VULCAN POLISHED FINISH (Optional on XKR-S with Bright Pack)