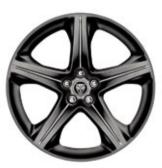

# **ALLOY WHEELS**

Nothing makes your XK more distinctive or individual than the choice of alloy wheels. Jaguar offers an exciting range of stunning alloy wheels to suit all personal tastes and performance requirements.

19" TAMANA (Standard on XK Touring)

20" ORONA (Standard on XK)

20" TAKOBA (Standard on XKR)

20" VULCAN DARK TECHNICAL FINISH (Standard on XKR-S)

20" VENOM (Optional on XK)

20" KALIMNOS (Optional XK, XKR)

20" NEVIS (Optional on XKR)

20" VORTEX
(Optional on XKR with Dynamic Pack
and optional on XKR-S)

20" TAKOBA GLOSS BLACK FINISH (Optional on XKR with Black Pack)

20" VULCAN GLOSS BLACK FINISH (Optional on XKR-S)

20" VULCAN POLISHED FINISH (Optional on XKR-S with Bright Pack)