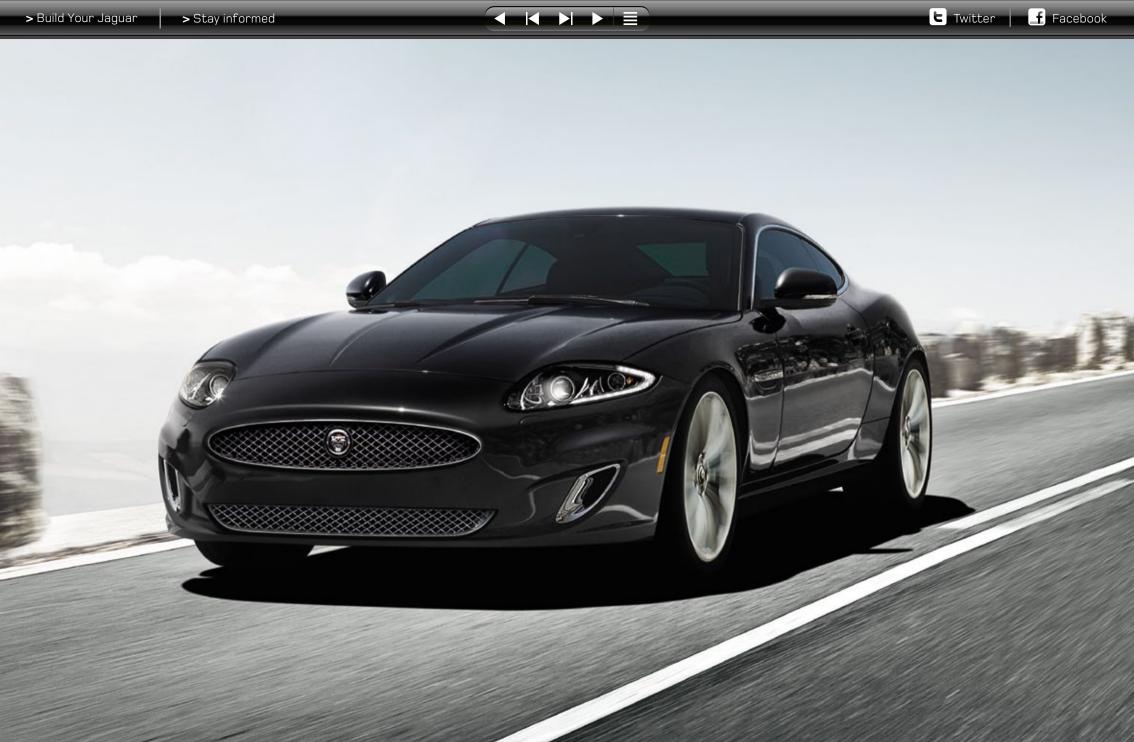

VEHICLE SHOWN: XKR COUPE IN ULTIMATE BLACK WITH OPTIONAL XKR DYNAMIC PACK

Jaguar's 5.0 liter V8 385 HP engine produces exhilarating acceleration with effortless power. Advanced engineering technologies ensure instant response, delivering 0-60mph in 5.2 seconds.2\*