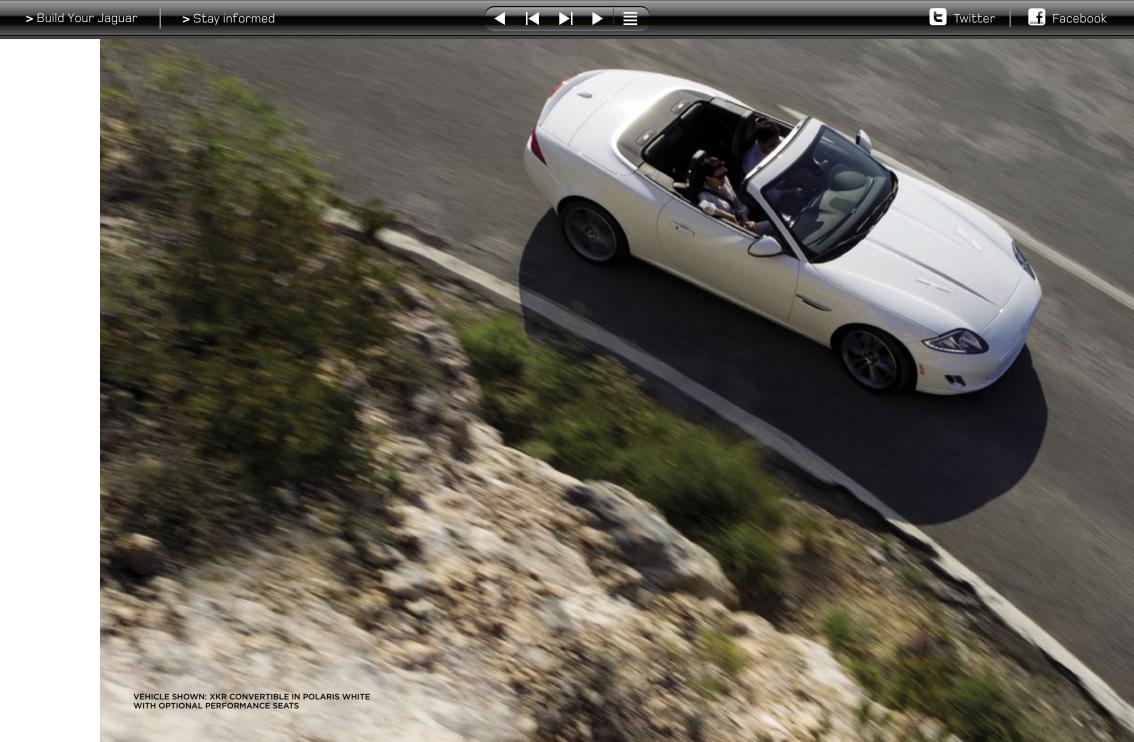

To present a unique XK visual appearance, LED signature running lights frame the advanced bi-function HID xenon headlamps, while at the rear there are distinctive all-LED tail lamps. Under the hood, the XK is driven by a choice of three formidable 5.0 liter engines: Jaguar's highly acclaimed 5.0 liter V8 producing 385 HP; a 5.0 liter V8 Supercharged delivering 510 HP in XKR models; and, exclusive to the XKR-S, a 5.0 liter V8 Supercharged producing an astounding 550 HP.

VEHICLE SHOWN: XKR COUPE IN ULTIMATE BLACK WITH OPTIONAL XKR DYNAMIC PACK

Jaguar's 5.0 liter V8 385 HP engine produces exhilarating acceleration with effortless power. Advanced engineering technologies ensure instant response, delivering 0-60mph in 5.2 seconds.2\*