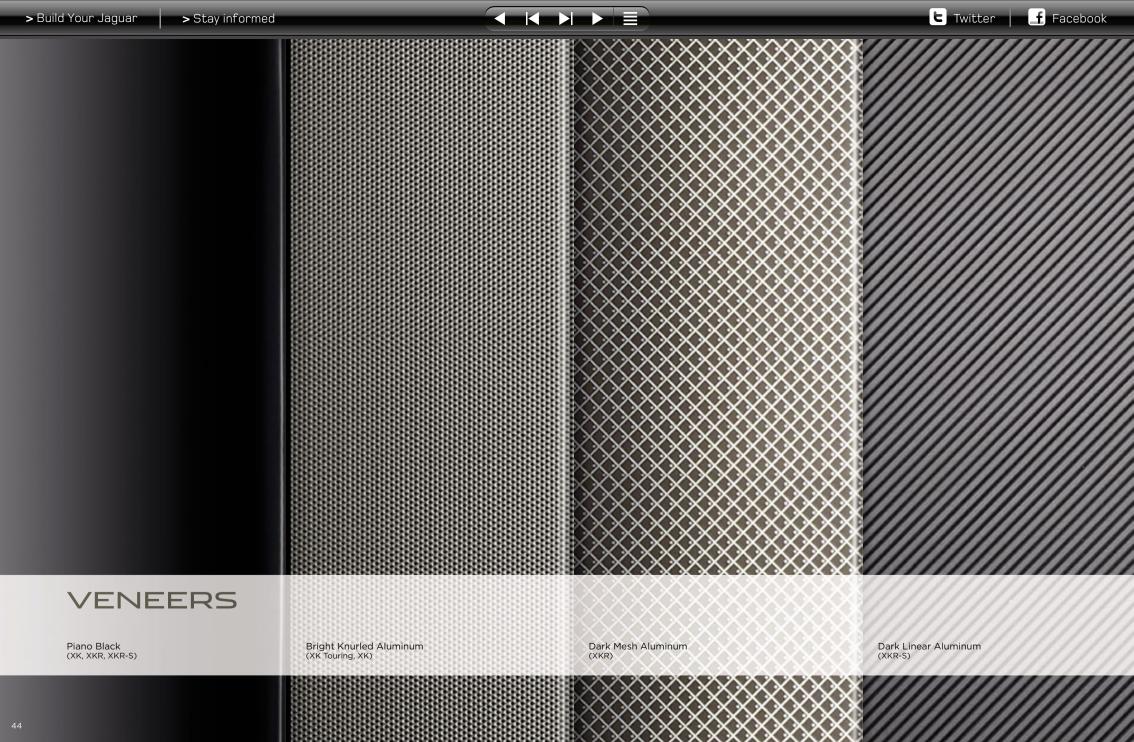

XKR with optional Performance seats in Ivory with Ivory stitch, Warm Charcoal upper fascia, Ivory contrast stitch, and Canvas Suedecloth premium headlining with Gloss Dark Oak veneer.

- 1. Seat leather and stitch applies to seats, door trim inserts and rear side panels.
- 2. Upper fascia and stitch applies to insrument panel, center console and upper door trims.
- 3. Headlining available in 3 materials: Morzine; Suedecloth and Poltrona Frau® leather. Reference for Poltrona Frau® leather headlining (optional on XK and XKR, standard on XKR-S) can be seen on page 43.

Center console inlay is Piano Black on all models.