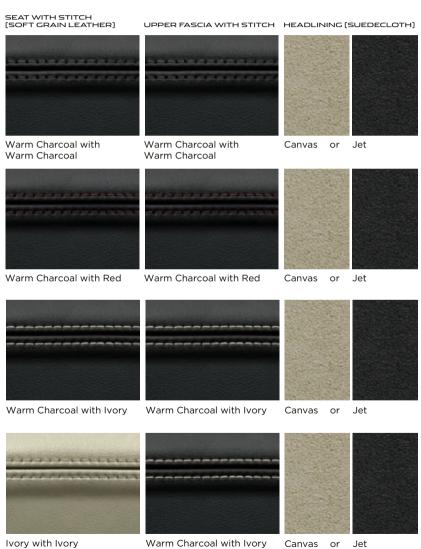

# XK INTERIOR COLOR COMBINATIONS

# CUSTOMIZATION

1. SEAT WITH STITCH

Ivory with Ivory

2. UPPER FASCIA WITH STITCH

Warm Charcoal with Ivory

3. HEADLINING

Gloss Dark Oak

4. VENEER

XKR with optional Performance seats in Ivory with Ivory stitch, Warm Charcoal upper fascia, Ivory contrast stitch, and Canvas Suedecloth premium headlining with Gloss Dark Oak veneer.

- 1. Seat leather and stitch applies to seats, door trim inserts and rear side panels.
- 2. Upper fascia and stitch applies to insrument panel, center console and upper door trims.
- 3. Headlining available in 3 materials: Morzine; Suedecloth and Poltrona Frau® leather. Reference for Poltrona Frau® leather headlining (optional on XK and XKR, standard on XKR-S) can be seen on page 43.