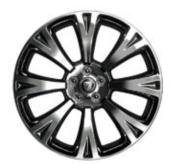

# **ALLOY WHEELS**

Nothing makes your XK more distinctive or individual than the choice of alloy wheels. Jaguar offers an exciting range of stunning alloy wheels to suit all personal tastes and performance requirements.

19" TAMANA (Standard on XK Touring)

20" ORONA (Standard on XK)

20" TAKOBA (Standard on XKR)

20" VULCAN DARK TECHNICAL FINISH (Standard on XKR-S)

20" VENOM (Optional on XK)

20" KALIMNOS (Optional XK, XKR)

20" NEVIS (Optional on XKR)

20" VORTEX
(Optional on XKR with Dynamic Pack
and optional on XKR-S)

20" TAKOBA GLOSS BLACK FINISH (Optional on XKR with Black Pack)

20" VULCAN GLOSS BLACK FINISH (Optional on XKR-S)

20" VULCAN POLISHED FINISH (Optional on XKR-S with Bright Pack)