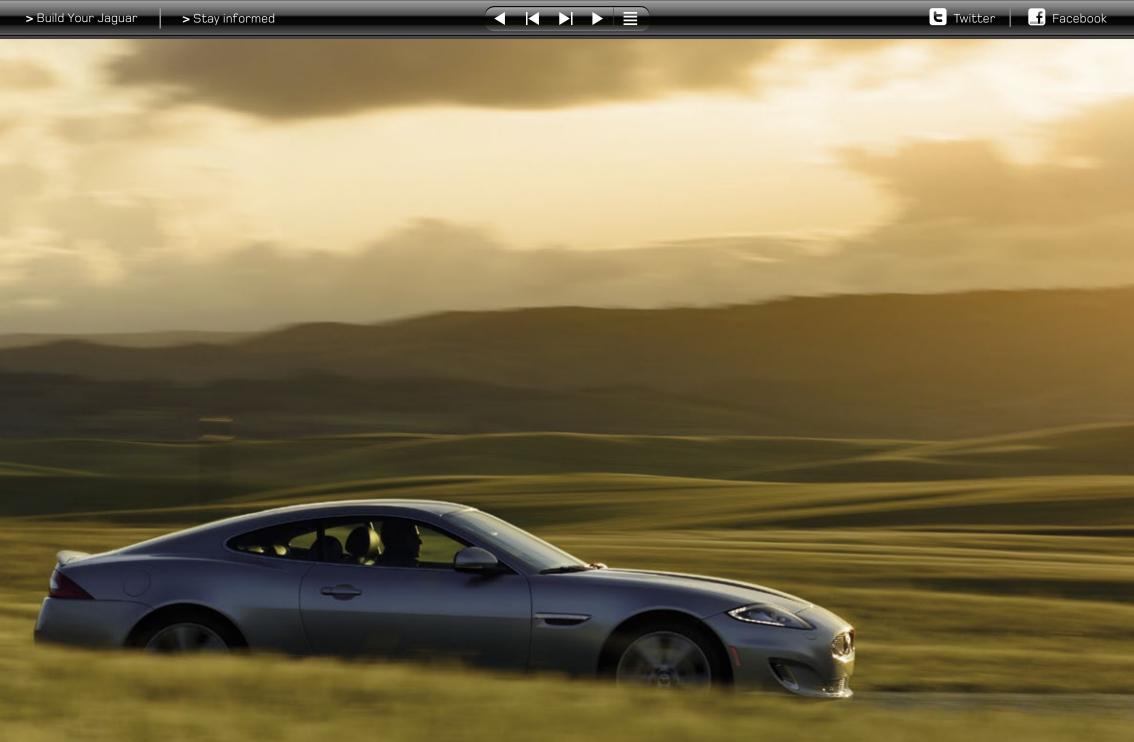

The XK Touring combines performance with luxury and relevant technology, intuitively expressed to connect the driver to the car, and the car to the road: it is technology that empowers, but never overpowers the driving experience. As standard, it offers a 6-speed automatic transmission with Jaguar Sequential Shift®, JaguarDrive Selector®, Dynamic Stability Control (with TracDSC mode) and Jaguar's Performance Braking System.1\* The interior features include Bond grain heated leather Sports seats, and a 7 inch color Touch-screen that controls the navigation system, Bluetooth™ and iPod™ connectivity as well as displaying the visual guides for the front and rear parking sensors and backup camera.¹ The Jaguar Smart Key System™ with keyless entry and keyless start ensures effortless access to the thrill of driving the XK.3\*

The XK model takes sporting luxury to another level with a soft grain leather interior with twin needle contrast stitch, heated and cooled front seats with a heated leather steering wheel, plus a Suedecloth premium headlining. The additional specification also includes the powerful Bowers & Wilkins® 525W surround sound audio system.