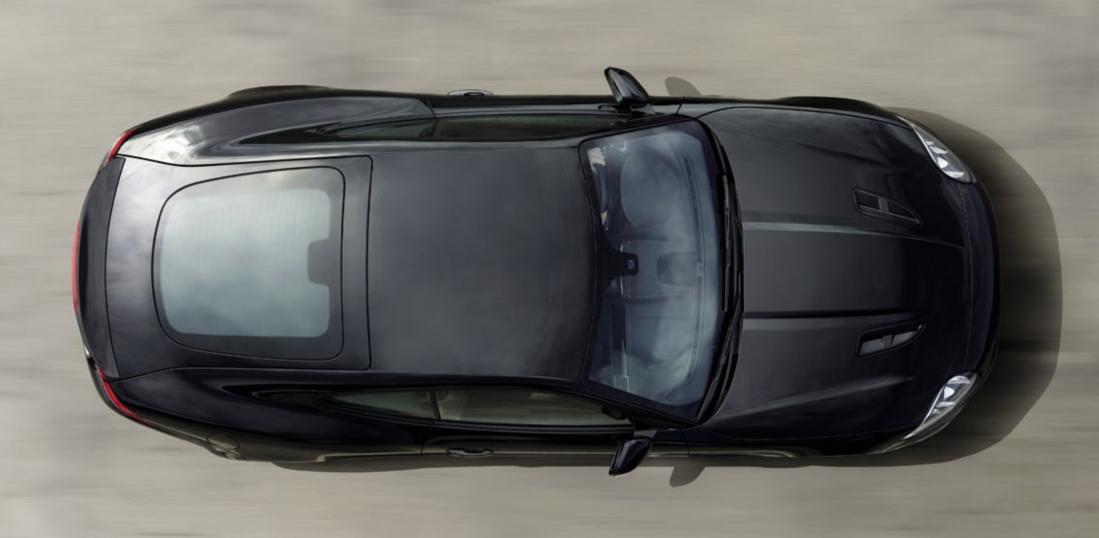

VEHICLES SHOWN: XK COUPE IN RHODIUM SILVER

VEHICLE SHOWN: XK COUPE IN RHODIUM SILVER