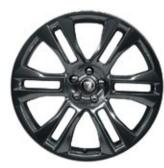

# **ALLOY WHEELS**

Nothing makes your XK more distinctive or individual than the choice of alloy wheels. Jaguar offers an exciting range of stunning alloy wheels to suit all personal tastes and performance requirements.

19" TAMANA (Standard on XK Touring)

20" ORONA (Standard on XK)

20" TAKOBA (Standard on XKR)

20" VULCAN DARK TECHNICAL FINISH (Standard on XKR-S)

20" VENOM (Optional on XK)

20" KALIMNOS (Optional XK, XKR)

20" NEVIS (Optional on XKR)

20" VORTEX
(Optional on XKR with Dynamic Pack
and optional on XKR-S)

20" TAKOBA GLOSS BLACK FINISH (Optional on XKR with Black Pack)

20" VULCAN GLOSS BLACK FINISH (Optional on XKR-S)

20" VULCAN POLISHED FINISH (Optional on XKR-S with Bright Pack)