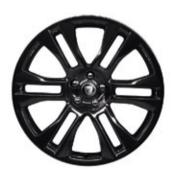

# **ALLOY WHEELS**

Nothing makes your XK more distinctive or individual than the choice of alloy wheels. Jaguar offers an exciting range of stunning alloy wheels to suit all personal tastes and performance requirements.

19" TAMANA (Standard on XK Touring)

20" ORONA (Standard on XK)

20" TAKOBA (Standard on XKR)

20" VULCAN DARK TECHNICAL FINISH (Standard on XKR-S)

20" VENOM (Optional on XK)

20" KALIMNOS (Optional XK, XKR)

20" NEVIS (Optional on XKR)

20" VORTEX
(Optional on XKR with Dynamic Pack
and optional on XKR-S)

20" TAKOBA GLOSS BLACK FINISH (Optional on XKR with Black Pack)

20" VULCAN GLOSS BLACK FINISH (Optional on XKR-S)

20" VULCAN POLISHED FINISH (Optional on XKR-S with Bright Pack)