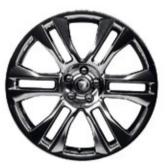

# **ALLOY WHEELS**

Nothing makes your XK more distinctive or individual than the choice of alloy wheels. Jaguar offers an exciting range of stunning alloy wheels to suit all personal tastes and performance requirements.

19" TAMANA (Standard on XK Touring)

20" ORONA (Standard on XK)

20" TAKOBA (Standard on XKR)

20" VULCAN DARK TECHNICAL FINISH (Standard on XKR-S)

20" VENOM (Optional on XK)

20" KALIMNOS (Optional XK, XKR)

20" NEVIS (Optional on XKR)

20" VORTEX
(Optional on XKR with Dynamic Pack
and optional on XKR-S)

20" TAKOBA GLOSS BLACK FINISH (Optional on XKR with Black Pack)

20" VULCAN GLOSS BLACK FINISH (Optional on XKR-S)

20" VULCAN POLISHED FINISH (Optional on XKR-S with Bright Pack)