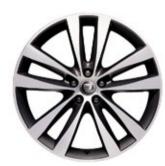

# **ALLOY WHEELS**

Nothing makes your XK more distinctive or individual than the choice of alloy wheels. Jaguar offers an exciting range of stunning alloy wheels to suit all personal tastes and performance requirements.

19" TAMANA (Standard on XK Touring)

20" ORONA (Standard on XK)

20" TAKOBA (Standard on XKR)

20" VULCAN DARK TECHNICAL FINISH (Standard on XKR-S)

20" VENOM (Optional on XK)

20" KALIMNOS (Optional XK, XKR)

20" NEVIS (Optional on XKR)

20" VORTEX
(Optional on XKR with Dynamic Pack
and optional on XKR-S)

20" TAKOBA GLOSS BLACK FINISH (Optional on XKR with Black Pack)

20" VULCAN GLOSS BLACK FINISH (Optional on XKR-S)

20" VULCAN POLISHED FINISH (Optional on XKR-S with Bright Pack)