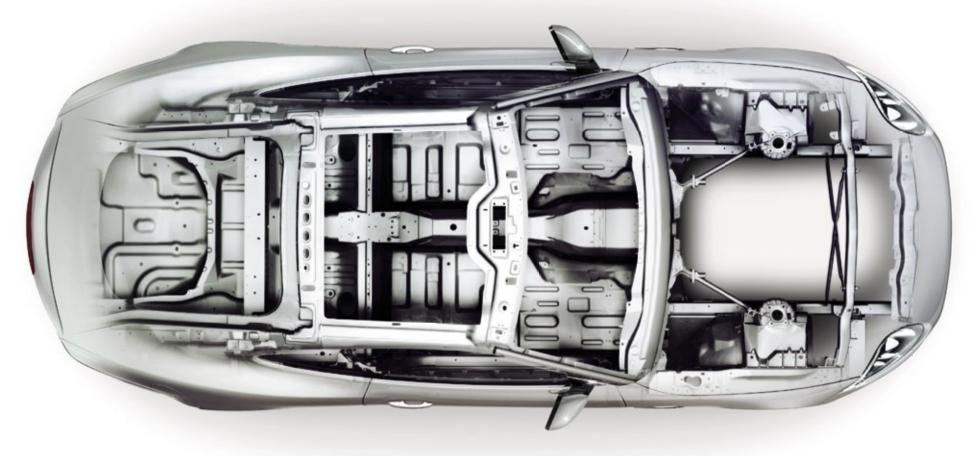

# ALUMINUM

The all-aluminum body construction of the XK is fundamental to the way the car performs. Using technology derived from the aerospace industry, it delivers a combination of lightness, strength and rigidity - the key to great sports car handling, superb performance and impressive efficiency. High torsional rigidity delivers exceptional agility, reduced body roll and pin-sharp cornering; less weight results in faster acceleration, shorter braking distances, improved fuel economy and lower emissions when compared to an equivalent steel-bodied car.

The rigidity of aluminum body construction also means that Convertible models have no need for extra stiffening panels and the resultant additional weight. Because aluminum can absorb more energy than steel, its body is also able to dissipate greater impact forces, creating a safer environment for driver and passengers. What's more, with Jaguar's commitment to sustainability, 50 percent of the XK body structure is made from recycled or reclaimed aluminum.