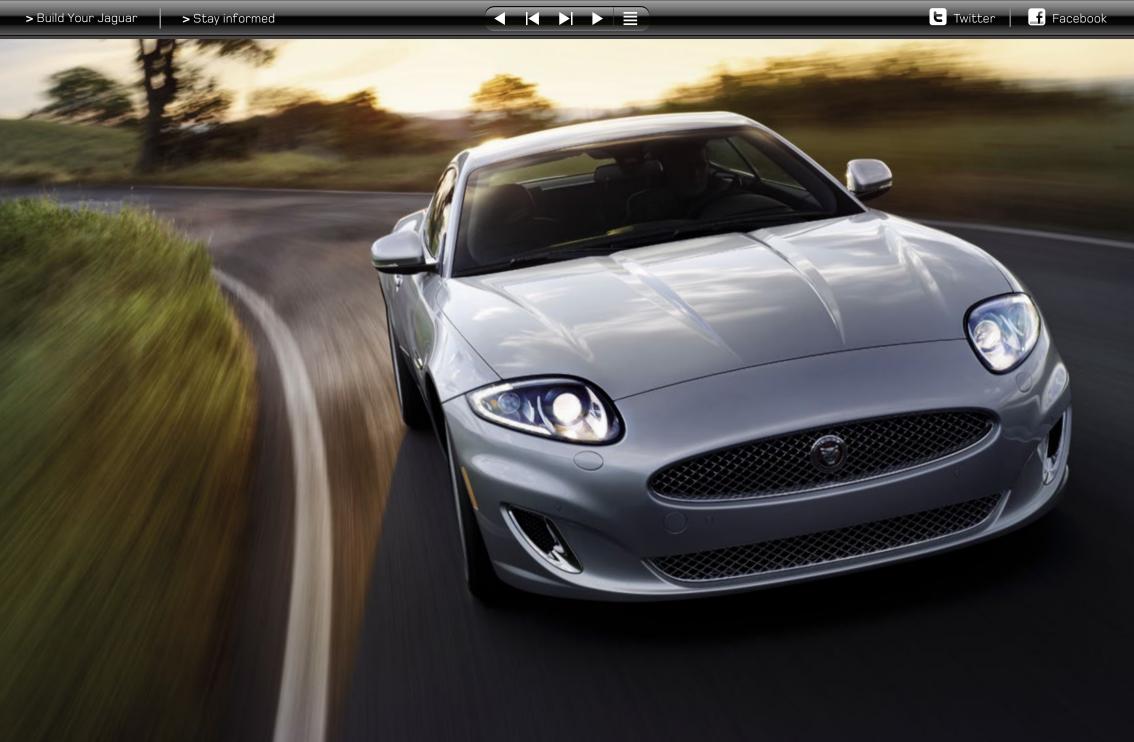

Power, style and uncompromised luxury, the XK makes every journey unforgettable. The contemporary fusion of dramatic sweeping curves with low-riding profile epitomizes Jaguar's reputation for stunning and seductive design.

The XK delivers breathtaking performance and unparalleled comfort plus the versatility of a 2+2 seating configuration. Its advanced technology provides for exhilarating handling and its hand-crafted interior delivers absolute comfort however far you travel.

# SEDUCTIVE DESIGN

The XK model line has been designed and engineered in two body styles. Coupe and Convertible. Both are built in aluminum which combines lightness with strength and rigidity. Every surface is sculpted to create a visual energy, with the outer aluminum skin stretched taut over the body structure. From its purposeful front bumper design and chrome outlined air intakes, to its distinctive side power vents and muscular rear haunches, it promises both luxury and immense power.

To present a unique XK visual appearance, LED signature running lights frame the advanced bi-function HID xenon headlamps, while at the rear there are distinctive all-LED tail lamps. Under the hood, the XK is driven by a choice of three formidable 5.0 liter engines: Jaguar's highly acclaimed 5.0 liter V8 producing 385 HP; a 5.0 liter V8 Supercharged delivering 510 HP in XKR models; and, exclusive to the XKR-S, a 5.0 liter V8 Supercharged producing an astounding 550 HP.