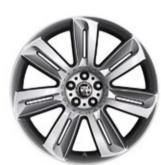

# **ALLOY WHEELS**

Nothing makes your XK more distinctive or individual than the choice of alloy wheels. Jaguar offers an exciting range of stunning alloy wheels to suit all personal tastes and performance requirements.

19" TAMANA (Standard on XK Touring)

20" ORONA (Standard on XK)

20" TAKOBA (Standard on XKR)

20" VULCAN DARK TECHNICAL FINISH (Standard on XKR-S)

20" VENOM (Optional on XK)

20" KALIMNOS (Optional XK, XKR)

20" NEVIS (Optional on XKR)

20" VORTEX
(Optional on XKR with Dynamic Pack
and optional on XKR-S)

20" TAKOBA GLOSS BLACK FINISH (Optional on XKR with Black Pack)

20" VULCAN GLOSS BLACK FINISH (Optional on XKR-S)

20" VULCAN POLISHED FINISH (Optional on XKR-S with Bright Pack)