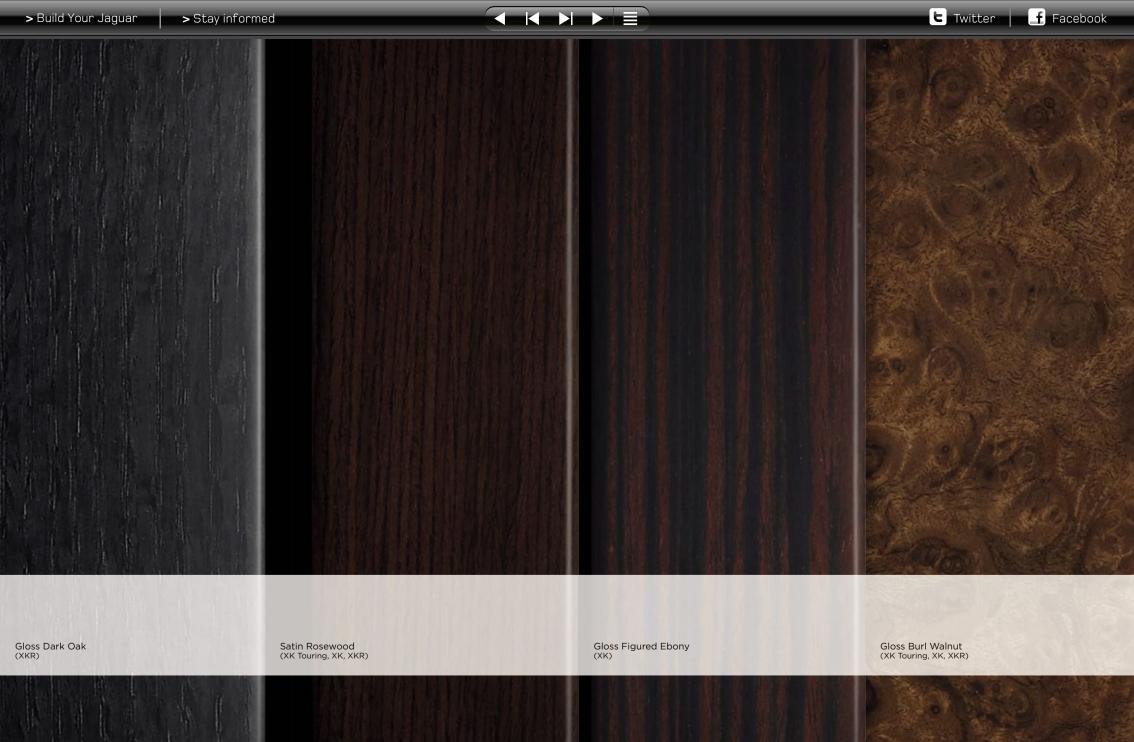

XKR with optional Performance seats in Ivory with Ivory stitch, Warm Charcoal upper fascia, Ivory contrast stitch, and Canvas Suedecloth premium headlining with Gloss Dark Oak veneer.

- 1. Seat leather and stitch applies to seats, door trim inserts and rear side panels.
- 2. Upper fascia and stitch applies to insrument panel, center console and upper door trims.
- 3. Headlining available in 3 materials: Morzine; Suedecloth and Poltrona Frau® leather. Reference for Poltrona Frau® leather headlining (optional on XK and XKR, standard on XKR-S) can be seen on page 43.