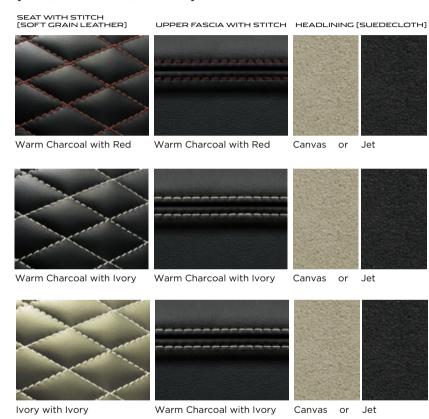

# XK INTERIOR COLOR COMBINATIONS

## XKR INTERIOR WITH PERFORMANCE SEATS IN DIAMOND SEW [ALSO OPTIONAL ON XKR-S]

## XKR INTERIOR WITH PERFORMANCE SEATS