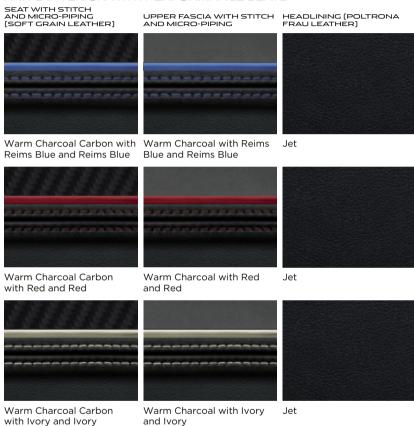

# XK INTERIOR COLOR COMBINATIONS

# CUSTOMIZATION

1. SEAT WITH STITCH

Ivory with Ivory

2. UPPER FASCIA WITH STITCH

Warm Charcoal with Ivory

3. HEADLINING

Gloss Dark Oak

4. VENEER

XKR with optional Performance seats in Ivory with Ivory stitch, Warm Charcoal upper fascia, Ivory contrast stitch, and Canvas Suedecloth premium headlining with Gloss Dark Oak veneer.

- 1. Seat leather and stitch applies to seats, door trim inserts and rear side panels.
- 2. Upper fascia and stitch applies to insrument panel, center console and upper door trims.
- 3. Headlining available in 3 materials: Morzine; Suedecloth and Poltrona Frau® leather. Reference for Poltrona Frau® leather headlining (optional on XK and XKR, standard on XKR-S) can be seen on page 43.