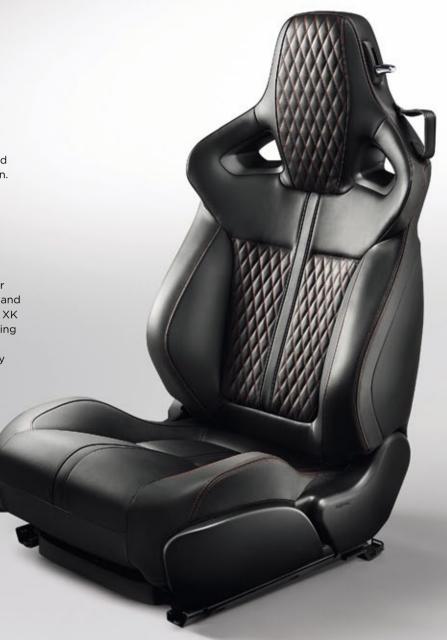

Three styles are available, each with detailed finishing and a comprehensive range of color choices. 10-way adjustable Sport seats in bond grain leather feature heating and memory and are standard on the XK Touring trim level. 16-way adjustable Luxury seats, standard in the XK and XKR models, are upholstered in twin-stitched soft grain leather and feature both heating and cooling. Precision crafted **Performance** seats, standard in the XKR-S and available as an option on the XKR, offer heating, individually fine-tuned lumbar support and powerfully sculpted side bolsters for exceptional lateral support during hard cornering.