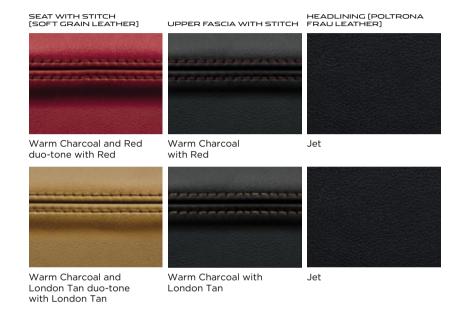

# XK INTERIOR COLOR COMBINATIONS

# CUSTOMIZATION

1. SEAT WITH STITCH

Ivory with Ivory

2. UPPER FASCIA WITH STITCH

Warm Charcoal with Ivory

3. HEADLINING

Gloss Dark Oak

4. VENEER

XKR with optional Performance seats in Ivory with Ivory stitch, Warm Charcoal upper fascia, Ivory contrast stitch, and Canvas Suedecloth premium headlining with Gloss Dark Oak veneer.

- 1. Seat leather and stitch applies to seats, door trim inserts and rear side panels.
- 2. Upper fascia and stitch applies to insrument panel, center console and upper door trims.
- 3. Headlining available in 3 materials: Morzine; Suedecloth and Poltrona Frau® leather. Reference for Poltrona Frau® leather headlining (optional on XK and XKR, standard on XKR-S) can be seen on page 43.