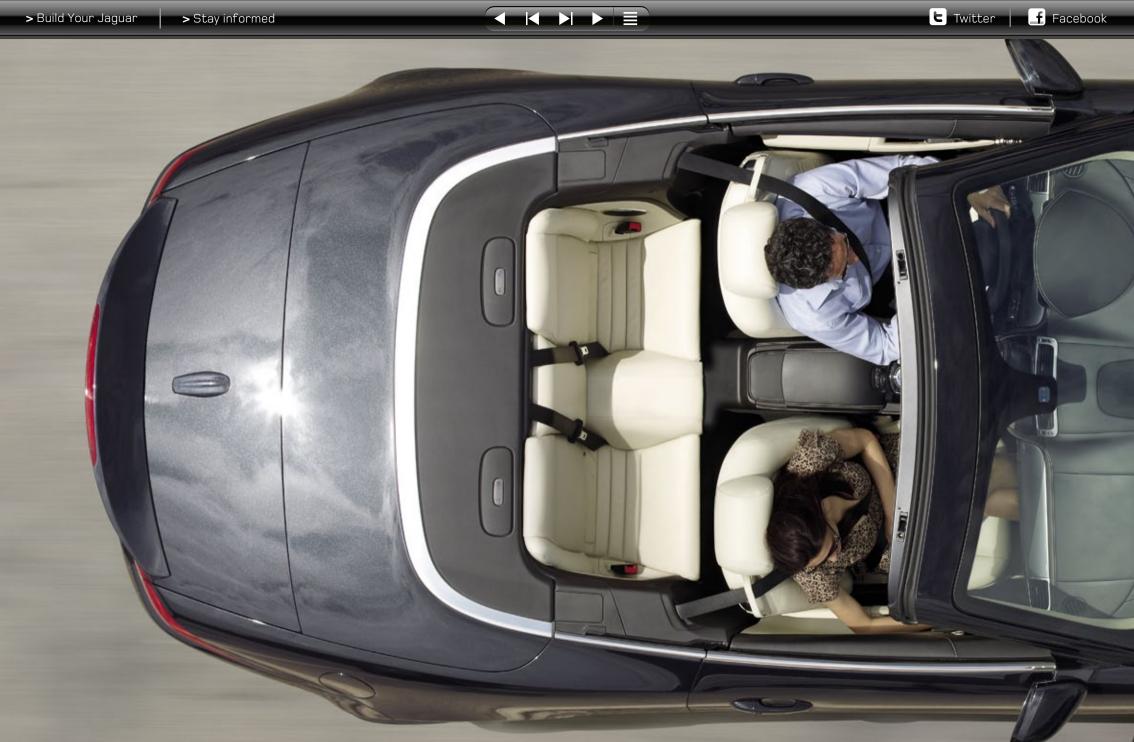

#### SPECIAL SPACE

A high performance Grand Tourer, every aspect of the XK is ergonomically designed to enhance the driving experience. Whether crossing town or continent, the 2+2 configuration of the XK provides rear seats, for occasional use or as a convenient storage area. For additional practicality, Convertible models have a trunk capacity of up to 11.1 cubic feet rising to 11.7 cubic feet on Coupe models. The XK never compromises on luxury - from the modern textures, flawless craftsmanship and signature phosphor blue mood lighting to the triple lined canvas top on Convertible models that provides excellent noise insulation and when stowed, minimizes encroachment on the trunkspace.

All seats are finished in supple leather. A wide selection of colors, materials and veneers offers the opportunity for personalization and individuality, while choices such as Poltrona Frau leather headlining can provide the perfect finishing touch.