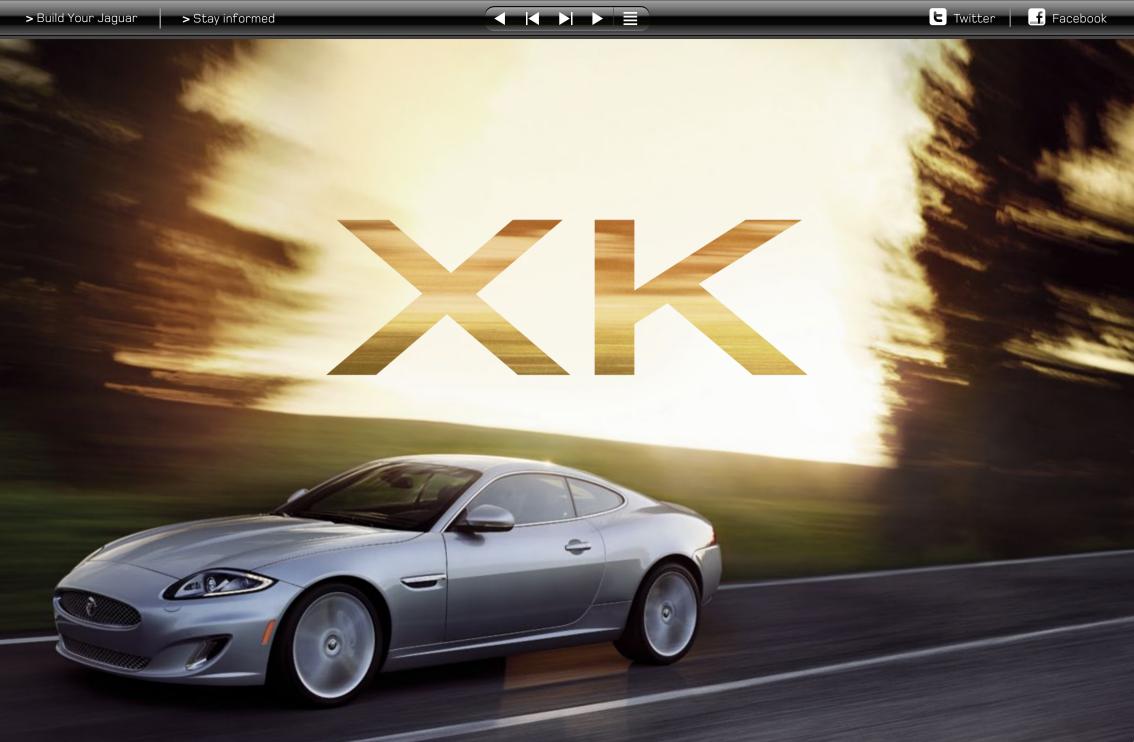

Power, style and uncompromised luxury, the XK makes every journey unforgettable. The contemporary fusion of dramatic sweeping curves with low-riding profile epitomizes Jaguar's reputation for stunning and seductive design.

The XK delivers breathtaking performance and unparalleled comfort plus the versatility of a 2+2 seating configuration. Its advanced technology provides for exhilarating handling and its hand-crafted interior delivers absolute comfort however far you travel.

# SEDUCTIVE DESIGN

The XK model line has been designed and engineered in two body styles. Coupe and Convertible. Both are built in aluminum which combines lightness with strength and rigidity. Every surface is sculpted to create a visual energy, with the outer aluminum skin stretched taut over the body structure. From its purposeful front bumper design and chrome outlined air intakes, to its distinctive side power vents and muscular rear haunches, it promises both luxury and immense power.