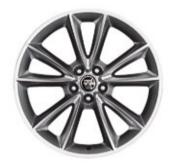

# **ALLOY WHEELS**

Nothing makes your XK more distinctive or individual than the choice of alloy wheels. Jaguar offers an exciting range of stunning alloy wheels to suit all personal tastes and performance requirements.

19" TAMANA (Standard on XK Touring)

20" ORONA (Standard on XK)

20" TAKOBA (Standard on XKR)

20" VULCAN DARK TECHNICAL FINISH (Standard on XKR-S)

20" VENOM (Optional on XK)

20" KALIMNOS (Optional XK, XKR)

20" NEVIS (Optional on XKR)

20" VORTEX
(Optional on XKR with Dynamic Pack
and optional on XKR-S)

20" TAKOBA GLOSS BLACK FINISH (Optional on XKR with Black Pack)

20" VULCAN GLOSS BLACK FINISH (Optional on XKR-S)

20" VULCAN POLISHED FINISH (Optional on XKR-S with Bright Pack)