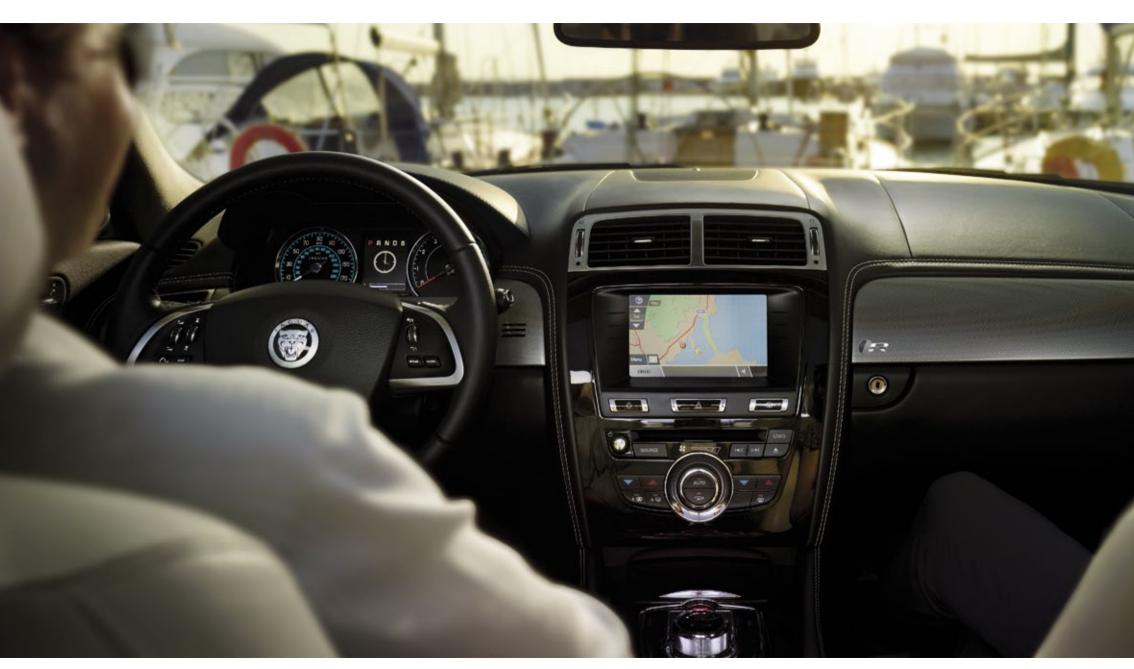

## XK EXPERIENCE

With the XK, the journey begins as you approach it. With keyless entry, the Jaguar Smart Key in your bag or pocket has already sensed your proximity and unlocked the driver's door. Settling in to the luxurious leather seats, the Start button glows red on the center console. Press, and the JaguarDrive Selector™ rises up into the palm of your hand. The dashboard illuminates as the cabin features are highlighted in a cool phosphor blue. The center console's 7 inch Touch-screen lights up. Simple and intuitive; it controls satellite navigation, climate control, Bluetooth® telephone system and in-car audio.3\* Grip the soft leather of the steering wheel, engage the JaguarDrive Selector™ and prepare for the unforgettable XK driving experience.

VEHICLE SHOWN: XKR INTERIOR IN WARM CHARCOAL WITH IVORY CONTRAST STITCH AND DARK MESH ALUMINUM VENEER

\*Please see page 47 for further information.