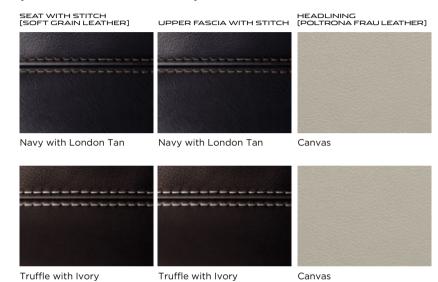

# XK INTERIOR COLOR COMBINATIONS

XKR with optional Performance seats in Ivory with Ivory stitch, Warm Charcoal upper fascia, Ivory contrast stitch, and Canvas Suedecloth premium headlining with Gloss Dark Oak veneer.

- 1. Seat leather and stitch applies to seats, door trim inserts and rear side panels.
- 2. Upper fascia and stitch applies to insrument panel, center console and upper door trims.
- 3. Headlining available in 3 materials: Morzine; Suedecloth and Poltrona Frau® leather. Reference for Poltrona Frau® leather headlining (optional on XK and XKR, standard on XKR-S) can be seen on page 43.