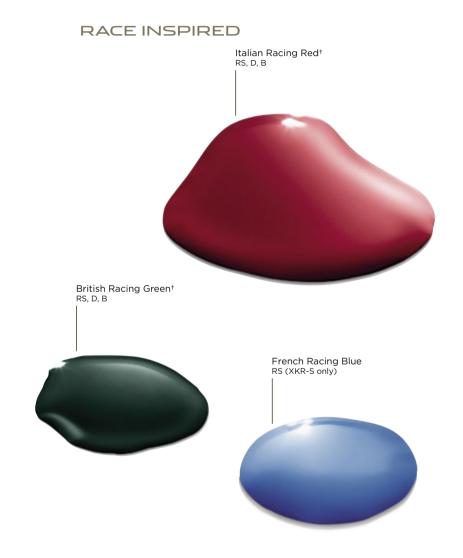

## **EXTERIOR COLOR OPTIONS**

From Polaris White to Ultimate Black, from the race inspired colors of Italian Racing Red to French Racing Blue and of course British Racing Green, Jaguar offers an outstanding paint spectrum to bring your XK to life. With numerous color choices in either solid, metallic or Xirallic finish, the exterior color is the most dramatic way to personalize your XK.