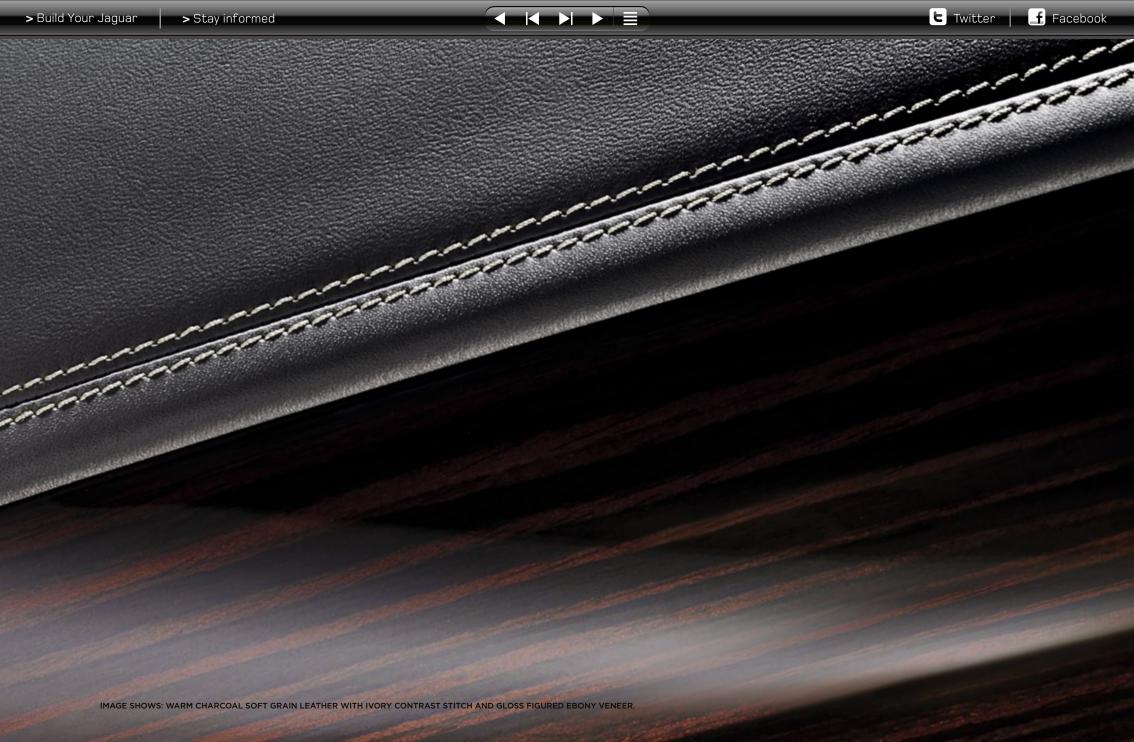

VEHICLE SHOWN: XKR INTERIOR IN WARM CHARCOAL WITH IVORY CONTRAST STITCH AND DARK MESH ALUMINUM VENEER

\*Please see page 47 for further information.