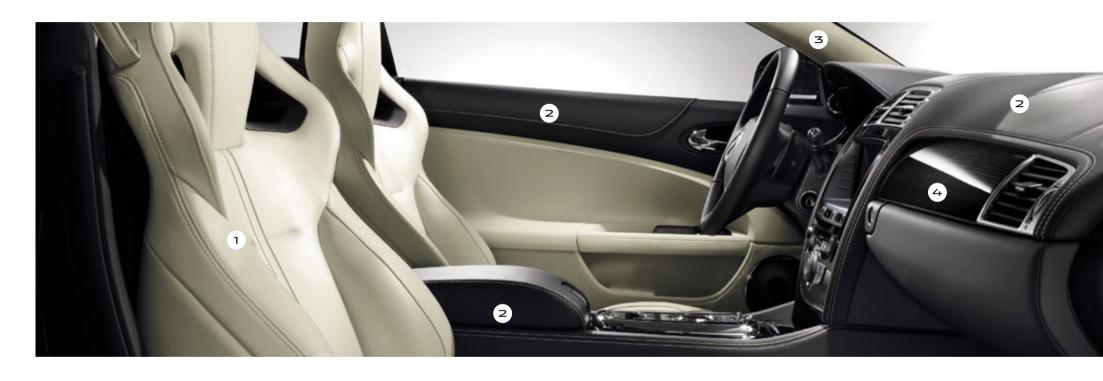

# JAGUAR PRECISION ENGINEERING IN A SEAT

When car and driver connect, the XK comes alive. The seats are meticulously designed and engineered to be an intrinsic element of the car, seamlessly integrated into its construction. They not only hold and support through every turn, they can heat and cool, reshape and adjust. At the press of a button they instantly recall any individual shape and position preferred by different drivers. The second most complex component in the XK, after the engine, are the seat designs which have been manually tested and subjected to weeks of humidity and temperature extremes to ensure they work optimally. There is no better demonstration of Jaguar's craftsmanship and attention to detail.

Three styles are available, each with detailed finishing and a comprehensive range of color choices. 10-way adjustable Sport seats in bond grain leather feature heating and memory and are standard on the XK Touring trim level. 16-way adjustable Luxury seats, standard in the XK and XKR models, are upholstered in twin-stitched soft grain leather and feature both heating and cooling. Precision crafted **Performance** seats, standard in the XKR-S and available as an option on the XKR, offer heating, individually fine-tuned lumbar support and powerfully sculpted side bolsters for exceptional lateral support during hard cornering.

VEHICLE SHOWN: XKR INTERIOR IN WARM CHARCOAL WITH IVORY CONTRAST STITCH AND DARK MESH ALUMINUM VENEER

\*Please see page 47 for further information.