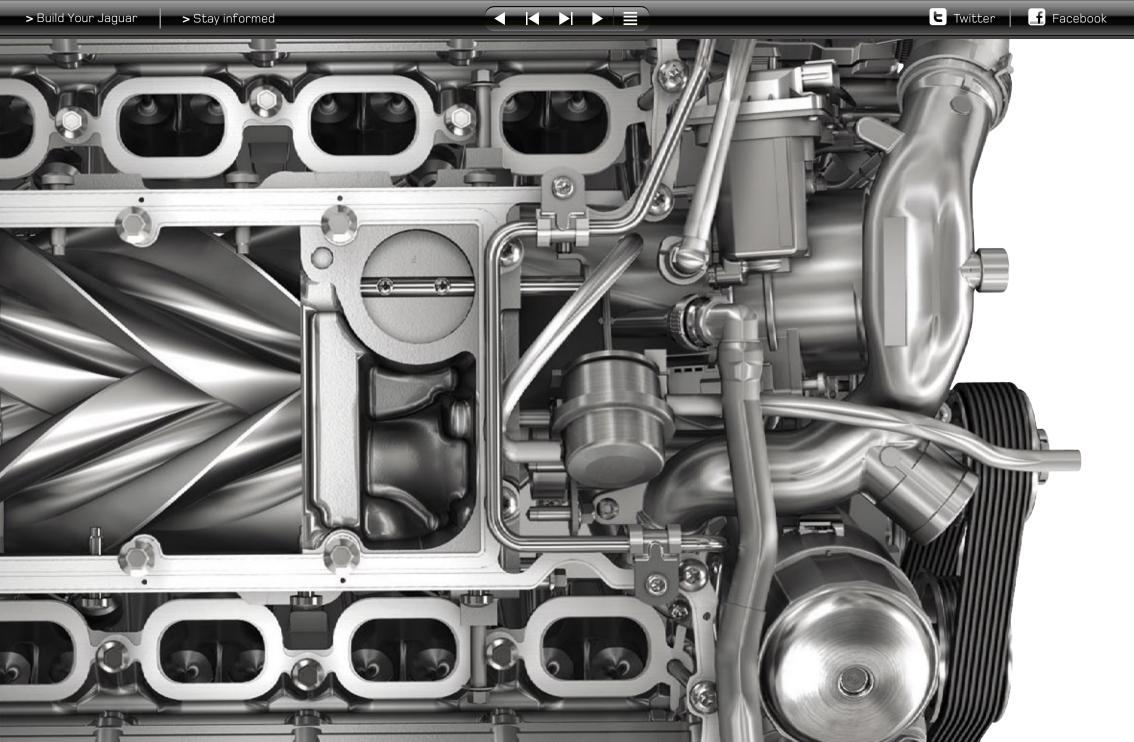

# XKR

Re-engineered and re-calibrated, uprated and enhanced - the XKR builds upon the dynamic performance of the XK to make a great car even greater. At its heart is Jaguar's acclaimed 5.0 liter V8 engine fitted with a sixth-generation, twin vortex system supercharger. This all-aluminum quad-cam powerplant produces 510 HP providing heart racing performance with seamless power delivery and tremendous torque - up to 461 lb-ft.