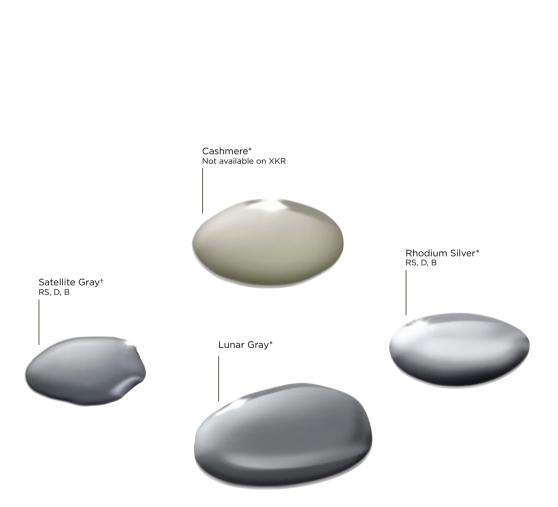

## **EXTERIOR COLOR OPTIONS**

From Polaris White to Ultimate Black, from the race inspired colors of Italian Racing Red to French Racing Blue and of course British Racing Green, Jaguar offers an outstanding paint spectrum to bring your XK to life. With numerous color choices in either solid, metallic or Xirallic finish, the exterior color is the most dramatic way to personalize your XK.