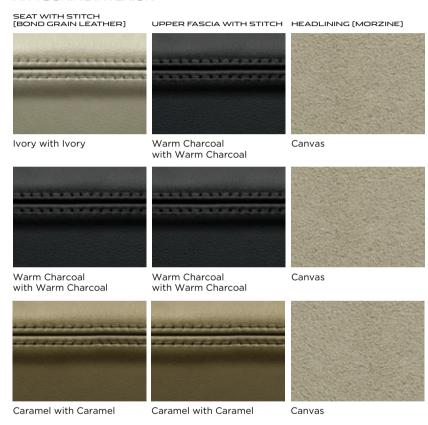

# XK INTERIOR COLOR COMBINATIONS

# CUSTOMIZATION

1. SEAT WITH STITCH

Ivory with Ivory

2. UPPER FASCIA WITH STITCH

Warm Charcoal with Ivory

3. HEADLINING

Gloss Dark Oak

4. VENEER

XKR with optional Performance seats in Ivory with Ivory stitch, Warm Charcoal upper fascia, Ivory contrast stitch, and Canvas Suedecloth premium headlining with Gloss Dark Oak veneer.

- 1. Seat leather and stitch applies to seats, door trim inserts and rear side panels.
- 2. Upper fascia and stitch applies to insrument panel, center console and upper door trims.
- 3. Headlining available in 3 materials: Morzine; Suedecloth and Poltrona Frau® leather. Reference for Poltrona Frau® leather headlining (optional on XK and XKR, standard on XKR-S) can be seen on page 43.