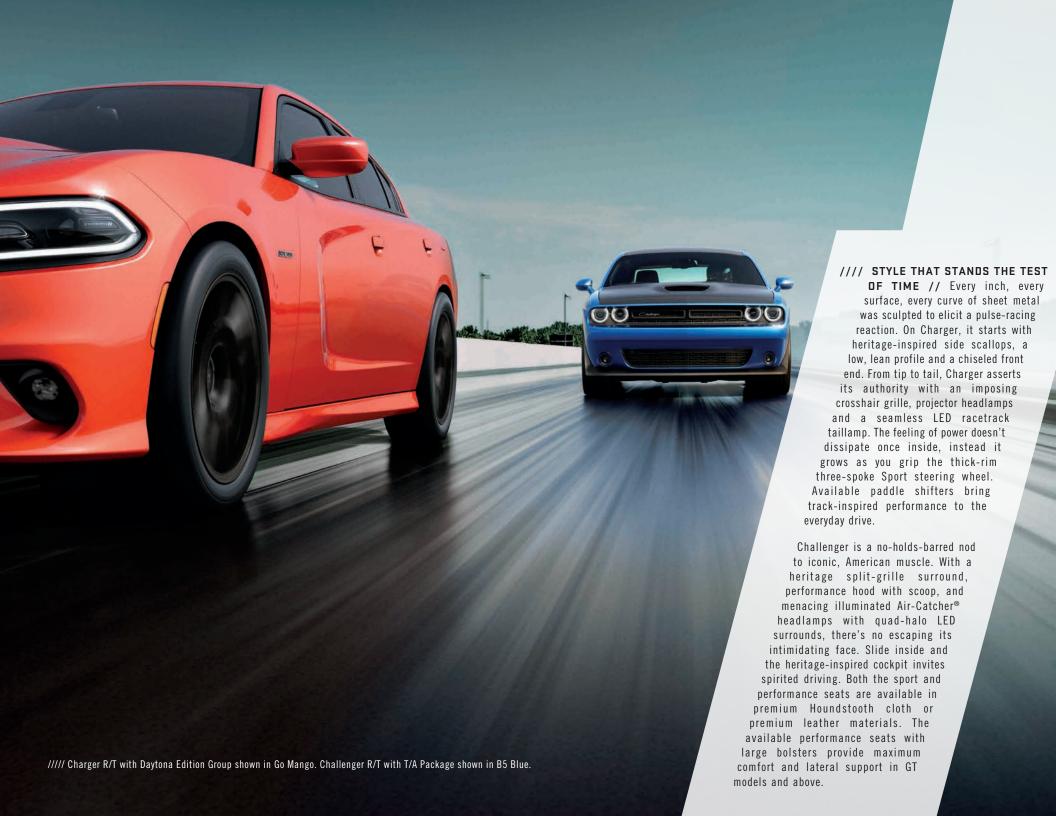

DODGE SRT HELLCAT® // It doesn't just look more badass, it is more badass. Challenger SRT Hellcat pays homage to some of its most iconic predecessors with new hood featuring two fully functional air-sucking snorkels. The large gulps of air allow the beastly Supercharged 6.2-liter SRT Hellcat HEMI® V8 engine to add 10 more horses to its stable, bringing the total horsepower to a whopping 717 (656 lb-ft of torque). Challenger SRT Hellcat also slurps air into the engine's air box via the lit Air-Catcher® headlamp inlet port located in the driver's-side parking lamp. A 92mm throttle body controls airflow into the Supercharger and air charger coolers, and then into the inlet port. The Supercharger houses internal charge coolers and an integrated electronic bypass valve. The twin-screw rotors are specially treated to accommodate tighter internal tolerances between the rotors and help improve overall performance.

Both Challenger SRT Hellcat and Charger SRT Hellcat (717/707 horsepower, 656/650 lb-ft of torque) run a staggering quarter-mile time and are arguably two of the most coveted performance vehicles on the road. These powerhouses use upgraded components that can withstand the brutal performance they are capable of unleashing. The SRT® tuned Bilstein® three-mode Adaptive Damping Suspension system on both models provides driver-selectable settings to include: Street (Auto) Mode = sporty but compliant ride; Sport Mode = firm, maximum handling; Track Mode = firm, maximum handling plus performance shifting and a gear-holding feature to suit any driver's needs. The SRT Drive Modes, which are accessed via the 8.4-inch Uconnect® touchscreen, offer selectable settings for Street (Auto), Sport and Track. There is also a custom setting that allows drivers the ability to tailor their experience by individually adjusting horsepower, transmission shift speeds, steering effort, paddle shifters, traction and suspension preferences. The standard SRT Performance Pages bring critical vehicle performance data to the driver's fingertips, while race options give the driver the ability to access Launch Control, Shift Light and Line Lock, which is new for 2019.