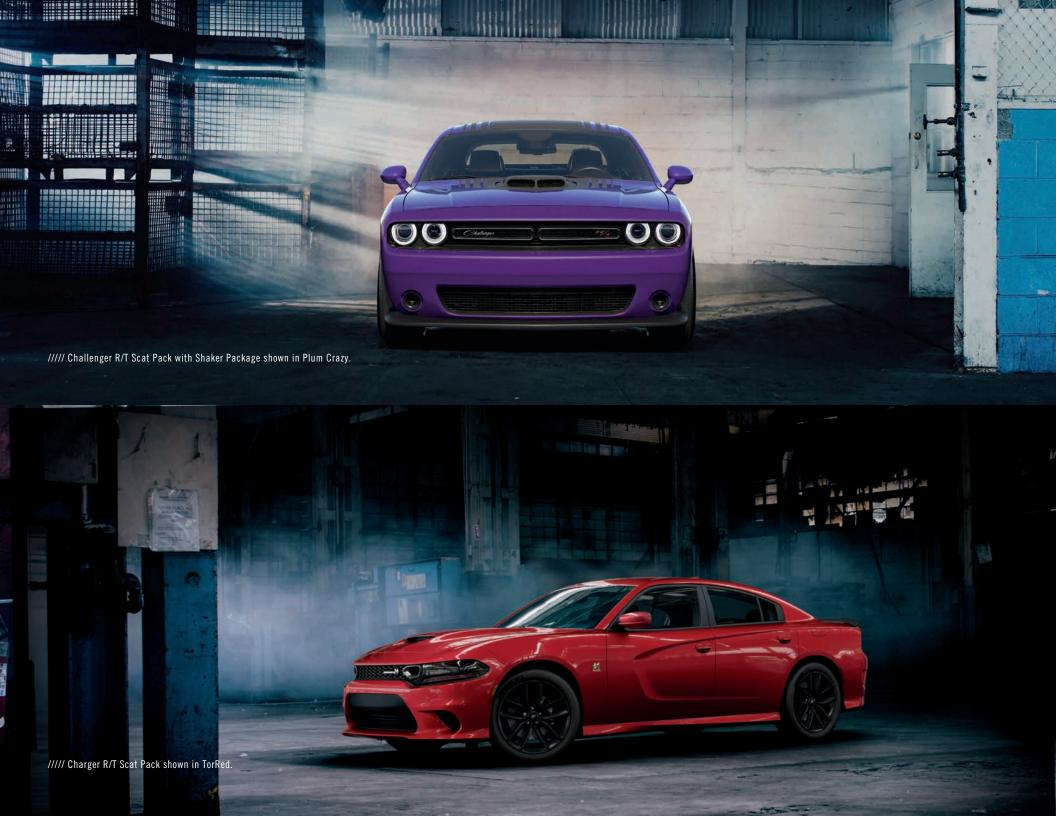

//// Durango SRT® shown in White Knuckle, Journey Crossroad shown in Billet, Grand Caravan SXT shown in Granite, Challenger SRT Hellcat® shown in TorRed and Charger SRT Hellcat shown in F8 Green (all models shown with optional features and packages).