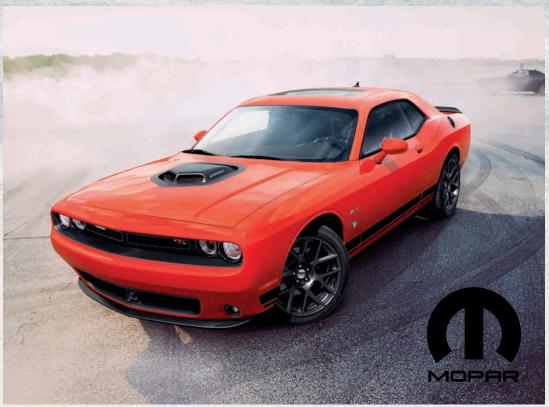

## R/T SCAT PACK //// The name nods to the past while the performance delivers modern muscle. Challenger and Charger R/T Scat Pack models get their power from the famed 392 HEMI® V8 engine. The 485 horsepower and 475 lb-ft of torque are backed by 4-piston Brembo® brakes, 3-Mode Electronic Stability Control (ESC)[1]\* with Full-Off Mode, high-performance suspension with Bilstein® shocks and 20x9-inch aluminum wheels. Both Challenger and Charger R/T Scat Pack offer available cold-air induction, while Challenger offers an available fullfloating, open-element Shaker hood scoop, included with optional Shaker package. Inside these vehicles, race-inspired seats feature a Scat Pack Bee logo embroidered on either a standard high-performance premium cloth or available Nappa leather trim with Alcantara® suede inserts. Every R/T Scat Pack model includes Dodge SRT® Performance Pages that feature everything from Launch Control to a g-force meter to drag-race timers. This real-time data can also be accessed on either the standard 7-inch reconfigurable digital display housed between the gauges or the standard 8.4-inch Uconnect® touchscreen. SRT Drive modes offer the ability to customize steering feel, transmission shift points, throttle response, ESC[1] tuning and suspension firmness (if equipped with Adaptive Damping Suspension). \*A note about this brochure: all disclaimers and disclosures can be found on the back page.