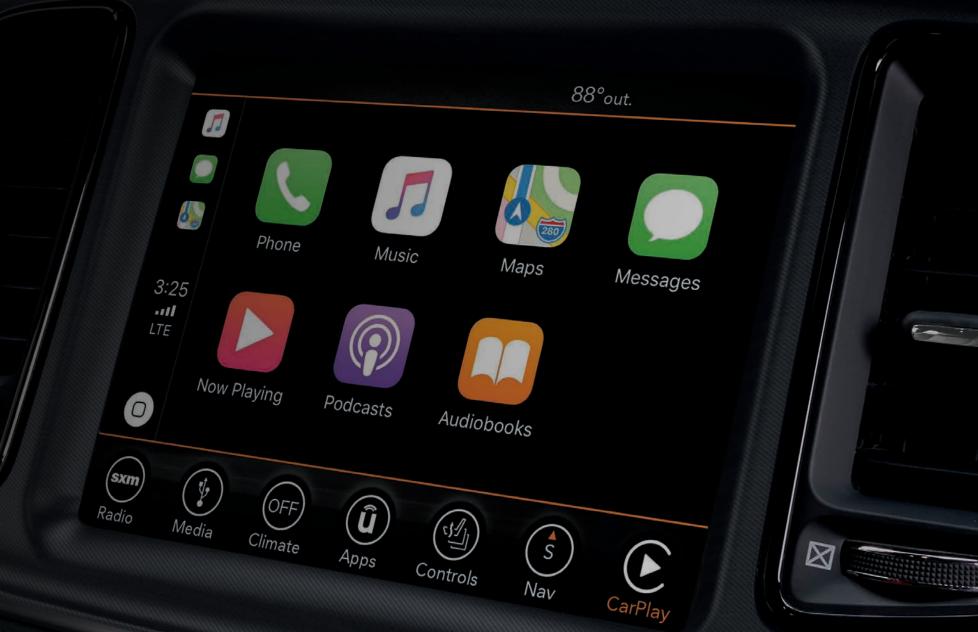

#### APPLE CARPLAY®[16] COMPATIBILITY

This is smarter iPhone® integration, so you'll experience your favorite features through your dashboard. With Siri, $^{(9(17)}$  all you have to do is ask — catch up on calls and messages, get directions from Apple Maps, or request a song through Apple Music. The system lets you browse music or discover nearby gas stations, parking, restaurants and more. Plus, Maps help predict where you're headed.

#### ANDROID AUTOTM[18] INTEGRATION

For those who know and love Android,™ Google™ goes with you with navigation<sup>[8]</sup> and "OK Google" voice detection, and you'll hear your favorite Google Play music and get voice-guided navigation[8] from Google Maps. Stay focused and productive while on the road with voice controls[11] that allow you to make calendar appointments, set timers, reply to emails and messages — and more.