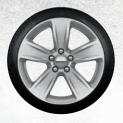

19-inch Black Noise Aluminum (WS6) – Included with Blacktop Package on SXT AWD and GT AWD on Challenger; Included with Blacktop Package on SXT AWD on Charger

20-inch Black Noise Aluminum (WRE) — Included with Blacktop Package on SXT, GT and R/T on Challenger and Charger

20-inch Granite Crystal Aluminum (WHB) — Standard on GT and R/T; Included with Plus Group on SXT on Challenger and Charger

20-inch Satin Carbon Aluminum (WPZ) – Included with Plus Package on GT and R/T on Challenger and Charger