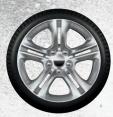

### WHEEL: CHOICES

17-inch Fine Silver Aluminum (WAE) – Standard on Charger SXT

18-inch Satin Carbon Aluminum (WK1) – Standard on Challenger SXT

19-inch Polished Aluminum with Dark Pockets (WS1) – Standard on SXT AWD and GT AWD on Challenger; Standard on SXT AWD on Charger