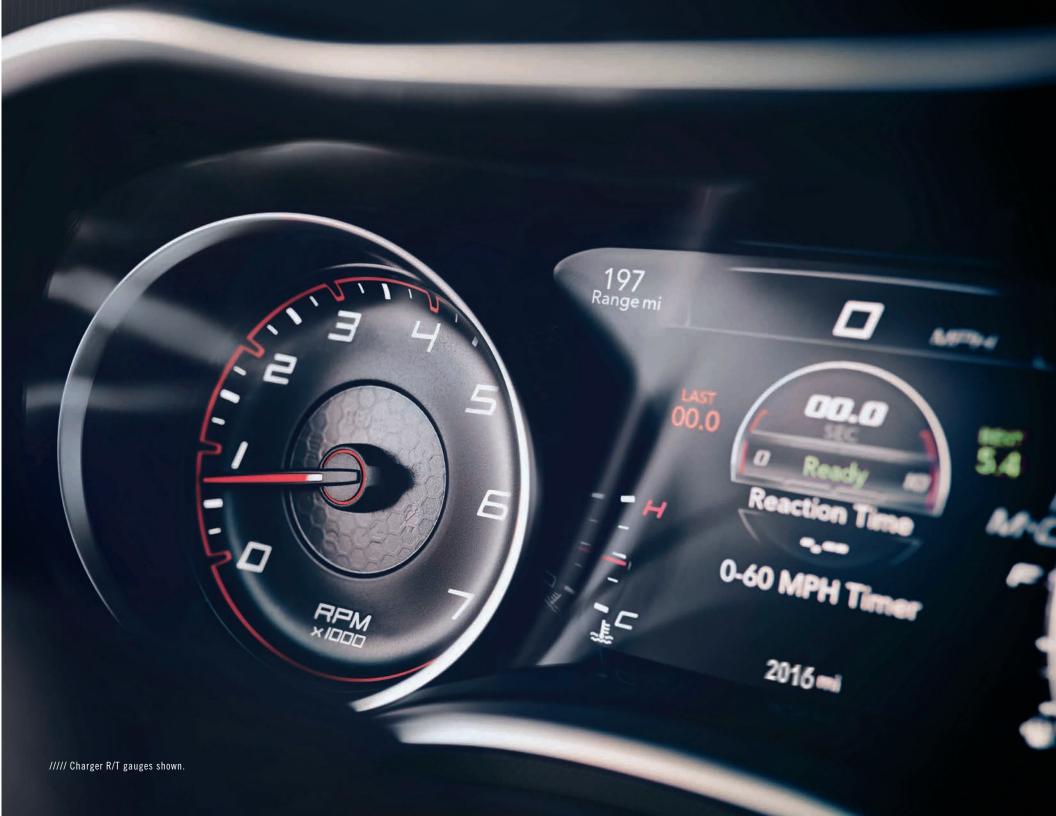

Both Challenger SRT Hellcat and Charger SRT Hellcat (717/707 horsepower, 656/650 lb-ft of torque) run a staggering quarter-mile time and are arguably two of the most coveted performance vehicles on the road. These powerhouses use upgraded components that can withstand the brutal performance they are capable of unleashing. The SRT® tuned Bilstein® three-mode Adaptive Damping Suspension system on both models provides driver-selectable settings to include: Street (Auto) Mode = sporty but compliant ride; Sport Mode = firm, maximum handling; Track Mode = firm, maximum handling plus performance shifting and a gear-holding feature to suit any driver's needs. The SRT Drive Modes, which are accessed via the 8.4-inch Uconnect® touchscreen, offer selectable settings for Street (Auto), Sport and Track. There is also a custom setting that allows drivers the ability to tailor their experience by individually adjusting horsepower, transmission shift speeds, steering effort, paddle shifters, traction and suspension preferences. The standard SRT Performance Pages bring critical vehicle performance data to the driver's fingertips, while race options give the driver the ability to access Launch Control, Shift Light and Line Lock, which is new for 2019.