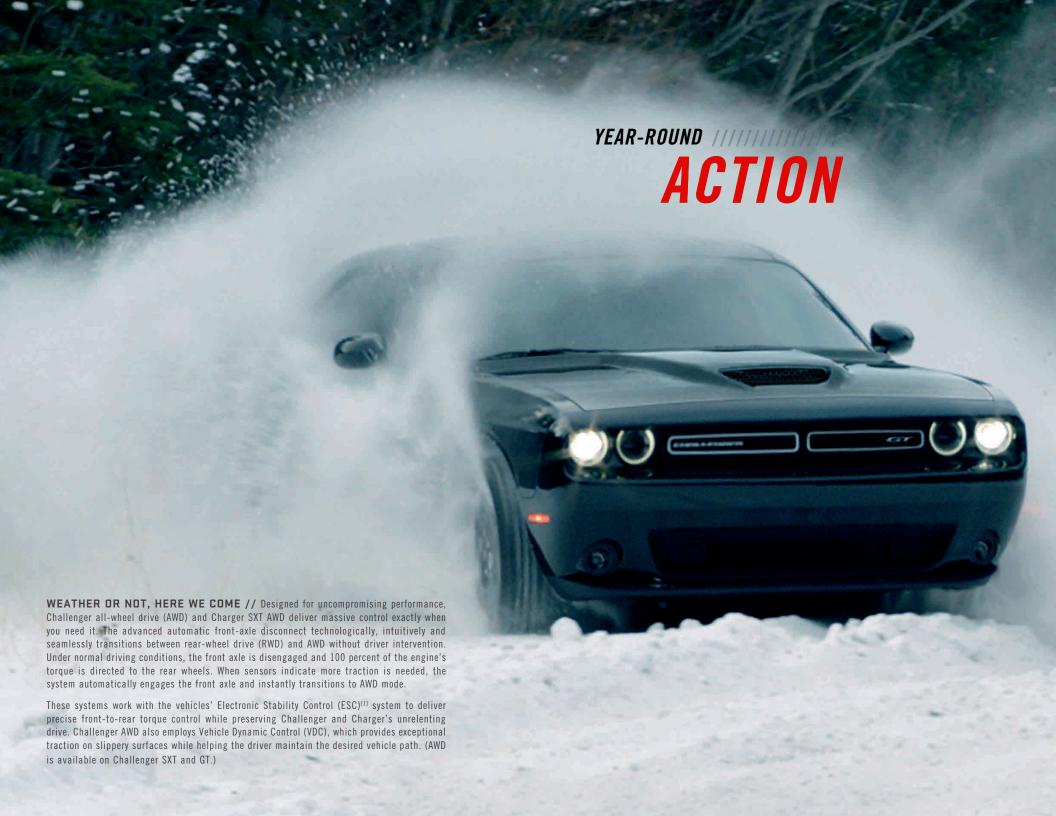

//// Durango SRT® shown in White Knuckle, Journey Crossroad shown in Billet, Grand Caravan SXT shown in Granite, Challenger SRT Hellcat® shown in TorRed and Charger SRT Hellcat shown in F8 Green (all models shown with optional features and packages).