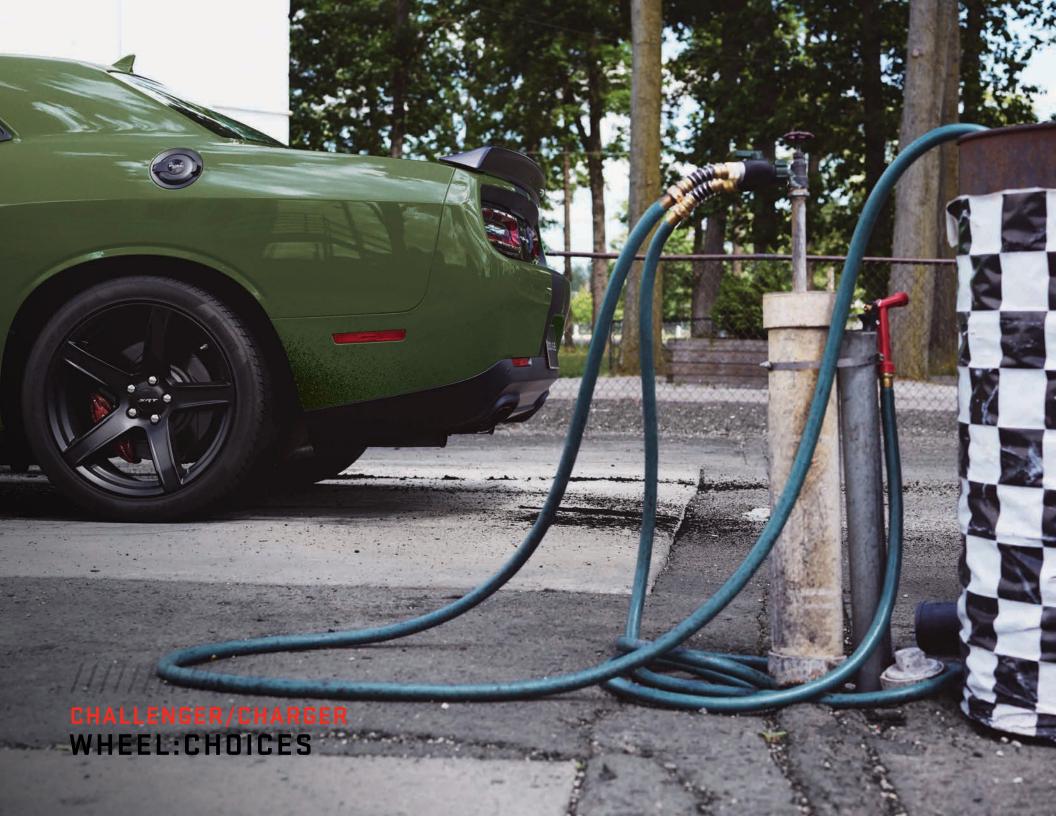

### WHEEL: CHOICES

17-inch Fine Silver Aluminum (WAE) – Standard on Charger SXT

18-inch Satin Carbon Aluminum (WK1) – Standard on Challenger SXT

19-inch Polished Aluminum with Dark Pockets (WS1) – Standard on SXT AWD and GT AWD on Challenger; Standard on SXT AWD on Charger