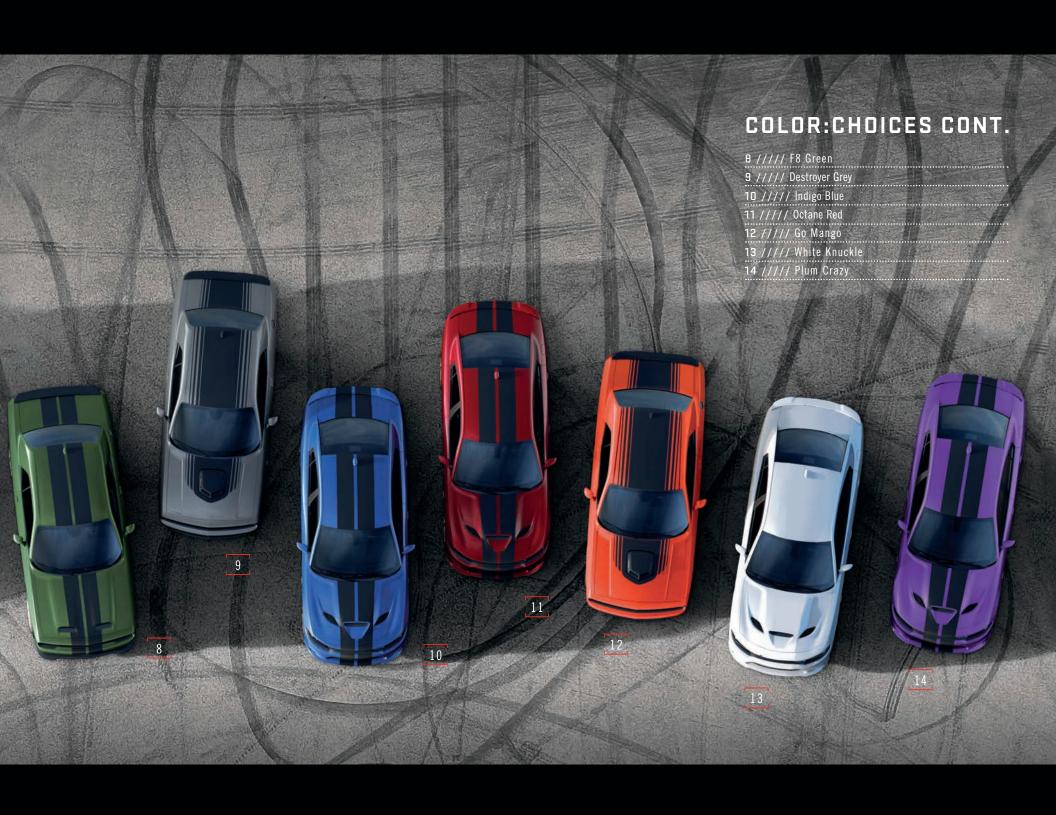

# CHALLENGER/CHARGER STRIPE:CHOICES

1//// GLOSS BLACK PAINTED ROOF

2 //// SCAT PACK STRIPE

3 //// R/T CLASSIC BODYSIDE STRIPE

4 //// SRT HELLCAT® DUAL HOOD STRIPES

5 //// SRT HELLCAT SATIN BLACK HOOD\*

6 //// SHAKEDOWN GRAPHICS

7 //// SHAKER GRAPHICS

8 //// BLACKTOP STRIPE

9 //// V6 BODYSIDE STRIPE

10 //// DAYTONA GRAPHICS

11 //// T/A BODYSIDE STRIPE

12 //// SRT HELLCAT DUAL HOOD STRIPES

13 //// SATIN BLACK GRAPHICS PACKAGE

\*Satin Black Hood also available on Charger.