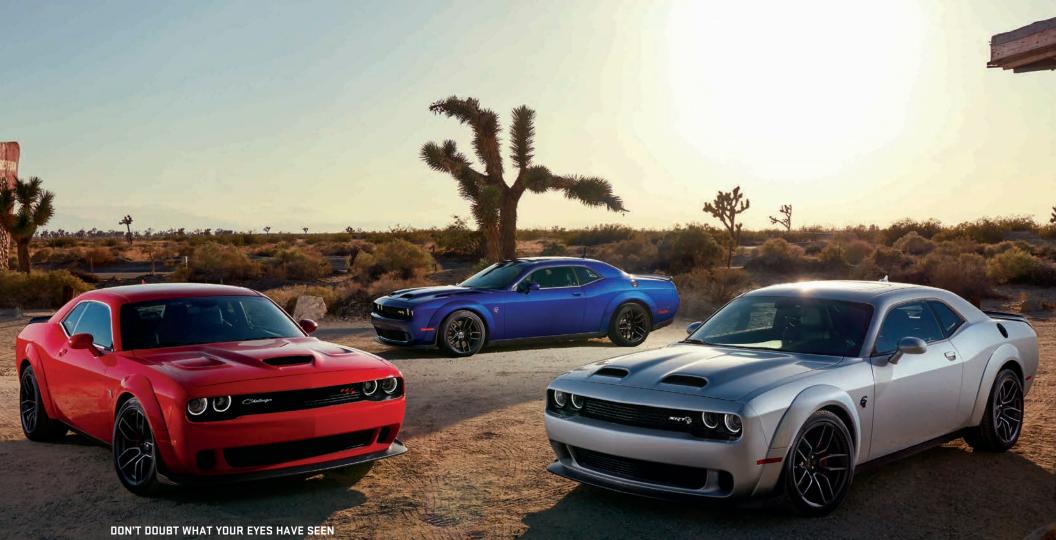

//// Durango SRT® shown in White Knuckle, Journey Crossroad shown in Billet, Grand Caravan SXT shown in Granite, Challenger SRT Hellcat® shown in TorRed and Charger SRT Hellcat shown in F8 Green (all models shown with optional features and packages).