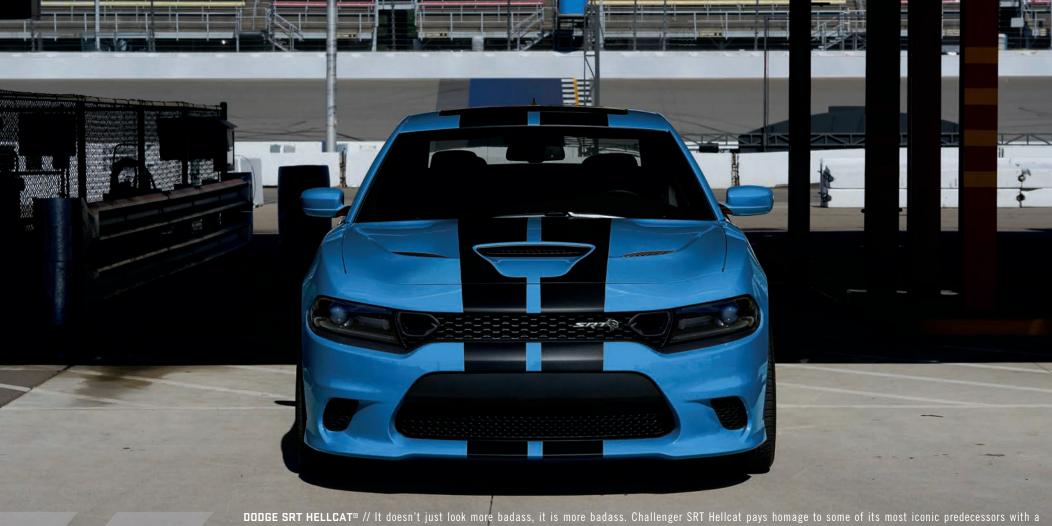

DODGE SRT HELLCAT® // It doesn't just look more badass, it is more badass. Challenger SRT Hellcat pays homage to some of its most iconic predecessors with new hood featuring two fully functional air-sucking snorkels. The large gulps of air allow the beastly Supercharged 6.2-liter SRT Hellcat HEMI® V8 engine to add 10 more horses to its stable, bringing the total horsepower to a whopping 717 (656 lb-ft of torque). Challenger SRT Hellcat also slurps air into the engine's air box via the lit Air-Catcher® headlamp inlet port located in the driver's-side parking lamp. A 92mm throttle body controls airflow into the Supercharger and air charger coolers, and then into the inlet port. The Supercharger houses internal charge coolers and an integrated electronic bypass valve. The twin-screw rotors are specially treated to accommodate tighter internal tolerances between the rotors and help improve overall performance.