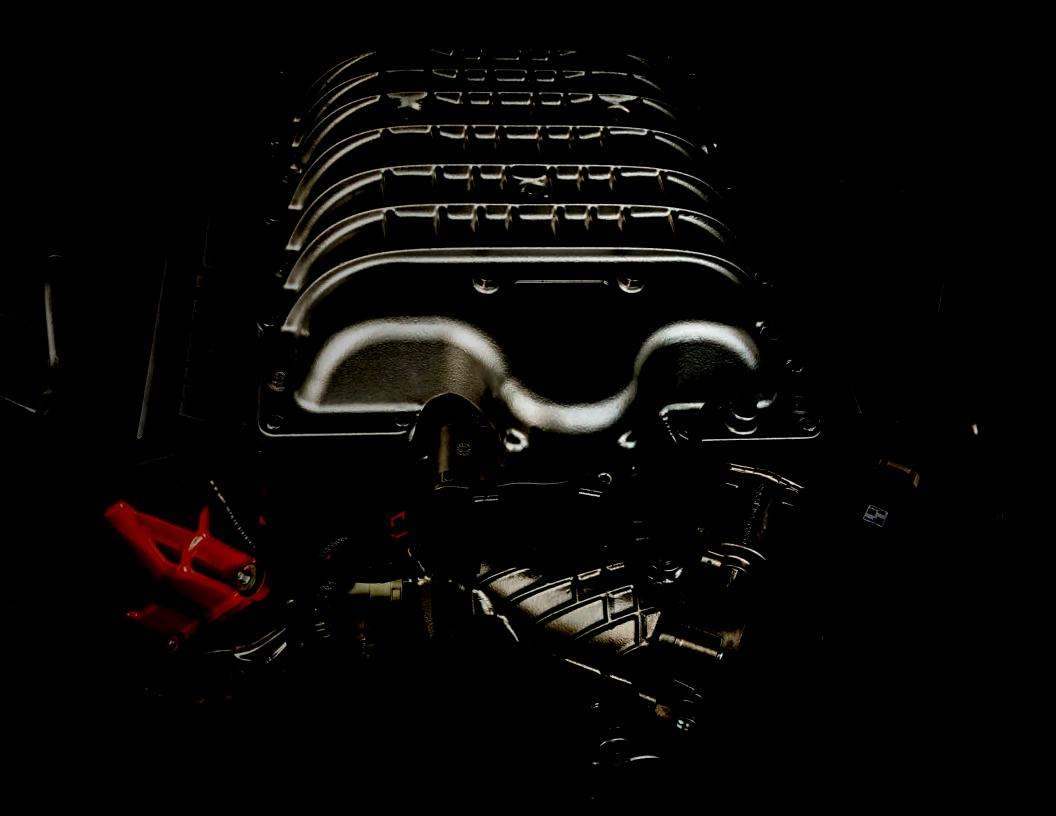

DODGE SRT HELLCAT® // It doesn't just look more badass, it is more badass. Challenger SRT Hellcat pays homage to some of its most iconic predecessors with new hood featuring two fully functional air-sucking snorkels. The large gulps of air allow the beastly Supercharged 6.2-liter SRT Hellcat HEMI® V8 engine to add 10 more horses to its stable, bringing the total horsepower to a whopping 717 (656 lb-ft of torque). Challenger SRT Hellcat also slurps air into the engine's air box via the lit Air-Catcher® headlamp inlet port located in the driver's-side parking lamp. A 92mm throttle body controls airflow into the Supercharger and air charger coolers, and then into the inlet port. The Supercharger houses internal charge coolers and an integrated electronic bypass valve. The twin-screw rotors are specially treated to accommodate tighter internal tolerances between the rotors and help improve overall performance.

Both Challenger SRT Hellcat and Charger SRT Hellcat (717/707 horsepower, 656/650 lb-ft of torque) run a staggering quarter-mile time and are arguably two of the most coveted performance vehicles on the road. These powerhouses use upgraded components that can withstand the brutal performance they are capable of unleashing. The SRT® tuned Bilstein® three-mode Adaptive Damping Suspension system on both models provides driver-selectable settings to include: Street (Auto) Mode = sporty but compliant ride; Sport Mode = firm, maximum handling; Track Mode = firm, maximum handling plus performance shifting and a gear-holding feature to suit any driver's needs. The SRT Drive Modes, which are accessed via the 8.4-inch Uconnect® touchscreen, offer selectable settings for Street (Auto), Sport and Track. There is also a custom setting that allows drivers the ability to tailor their experience by individually adjusting horsepower, transmission shift speeds, steering effort, paddle shifters, traction and suspension preferences. The standard SRT Performance Pages bring critical vehicle performance data to the driver's fingertips, while race options give the driver the ability to access Launch Control, Shift Light and Line Lock, which is new for 2019.