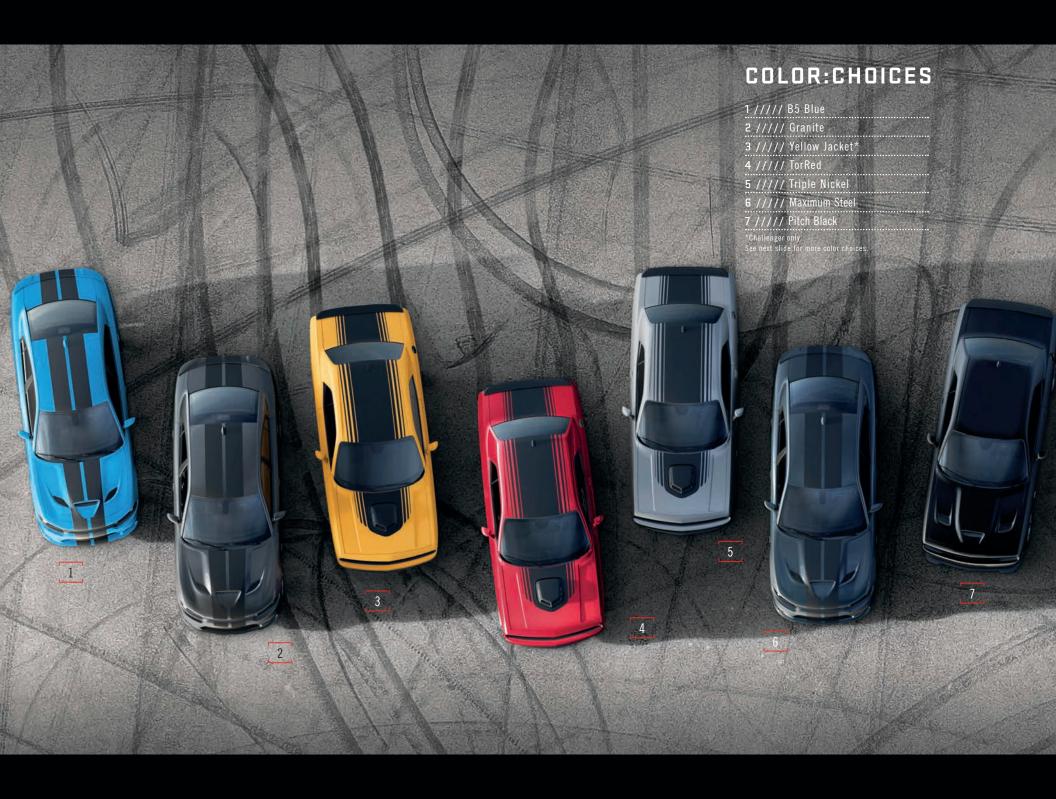

# CHALLENGER/CHARGER STRIPE:CHOICES

1//// GLOSS BLACK PAINTED ROOF

2 //// SCAT PACK STRIPE

3 //// R/T CLASSIC BODYSIDE STRIPE

4 //// SRT HELLCAT® DUAL HOOD STRIPES

5 //// SRT HELLCAT SATIN BLACK HOOD\*

6 //// SHAKEDOWN GRAPHICS

7 //// SHAKER GRAPHICS

8 //// BLACKTOP STRIPE

9 //// V6 BODYSIDE STRIPE

10 //// DAYTONA GRAPHICS

11 //// T/A BODYSIDE STRIPE

12 //// SRT HELLCAT DUAL HOOD STRIPES

13 //// SATIN BLACK GRAPHICS PACKAGE

\*Satin Black Hood also available on Charger.