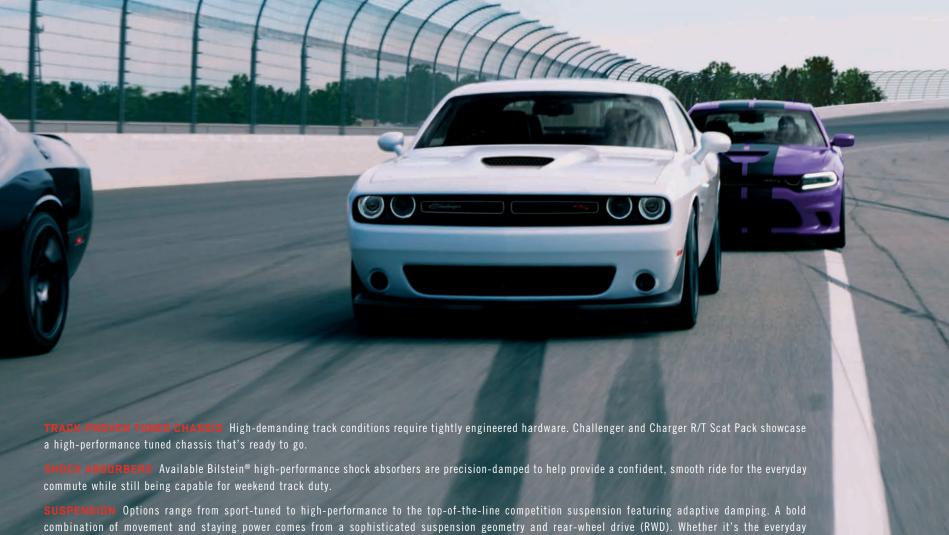

<sup>\*</sup>ALSO AVAILABLE WITH 300 HP AND 264 LB-FT TORQUE (SXT AWD AND GT RWD MODELS)

commute or more challenging driving situations, the independent 5-link rear suspension is finely tuned to help provide exceptional handling and a comfortable

ride. When the rubber meets the road, a lower unsprung mass helps maintain better tire contact with the ground and reduces road noise. Models equipped with a 392 HEMI® V8 engine feature unique suspension geometry that helps improve balance, cornering ability and steering responsiveness. Exclusive Bilstein shocks and a lowered suspension allow these performers to achieve 0.93g on the skid pad. The Bilstein Three-Mode Adaptive Damping Suspension, available on Challenger and Charger R/T Scat Pack and standard on all SRT Hellcat® models, offers different suspension firmness settings from Street Mode (sporty) to Sport Mode (firm) to Track Mode (firmest max handling).