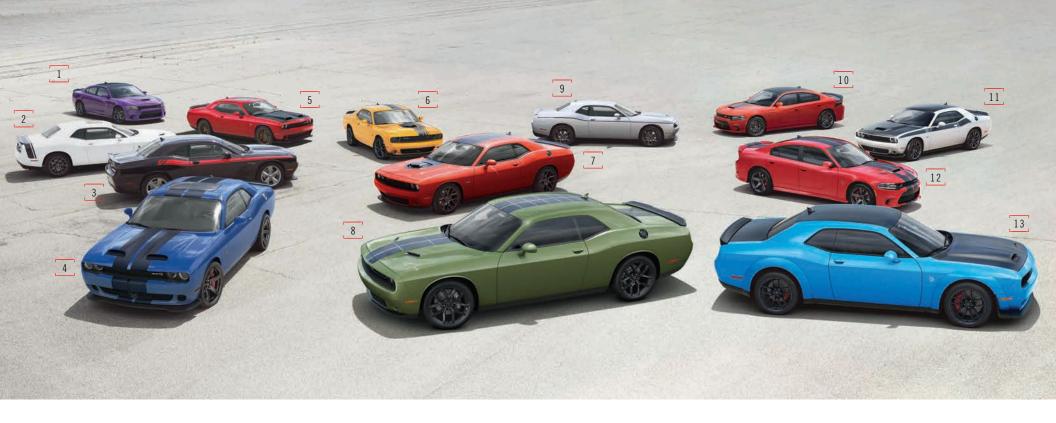

//// Durango SRT® shown in White Knuckle, Journey Crossroad shown in Billet, Grand Caravan SXT shown in Granite, Challenger SRT Hellcat® shown in TorRed and Charger SRT Hellcat shown in F8 Green (all models shown with optional features and packages).

///// Challenger R/T Scat Pack Widebody shown in TorRed, SRT Hellcat® Widebody shown in Indigo Blue and SRT Hellcat Redeye Widebody shown in Triple Nickel.