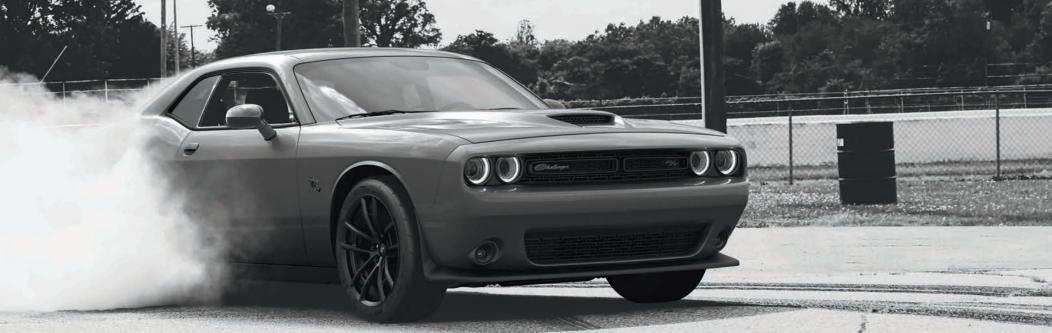

DODGE SRT HELLCAT® // It doesn't just look more badass, it is more badass. Challenger SRT Hellcat pays homage to some of its most iconic predecessors with new hood featuring two fully functional air-sucking snorkels. The large gulps of air allow the beastly Supercharged 6.2-liter SRT Hellcat HEMI® V8 engine to add 10 more horses to its stable, bringing the total horsepower to a whopping 717 (656 lb-ft of torque). Challenger SRT Hellcat also slurps air into the engine's air box via the lit Air-Catcher® headlamp inlet port located in the driver's-side parking lamp. A 92mm throttle body controls airflow into the Supercharger and air charger coolers, and then into the inlet port. The Supercharger houses internal charge coolers and an integrated electronic bypass valve. The twin-screw rotors are specially treated to accommodate tighter internal tolerances between the rotors and help improve overall performance.