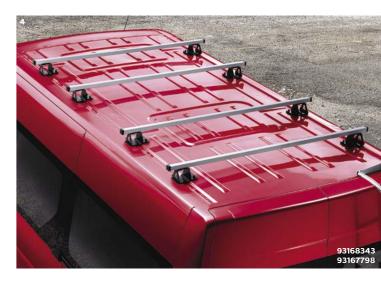

### 7 ROOF RACK TRAY

Easy to install and remove, this sturdy aluminium roof rack gives you more space up-top, and is perfect for transporting awkward or heavy loads.

### Aluminium £844 L1H1 Swing Doors £914 L2H2 Swing Doors

Steel Black £628 L1H1 L1H2 Swing Doors £672 L2H2 Swing Doors £737 L2H1 Swing Doors Includes fitting.