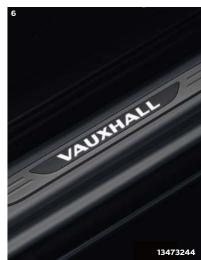

### 6 ILLUMINATED DOOR SILLS

Style up your interior and protect against scuffs with illuminated door sills.

£120