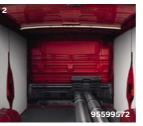

### LOAD COMPARTMENT LIGHTS - LED LIGHT RAMP

Light up the loading area when it's dark, making loading and unloading easier than ever.

Ramp of LEDs set on roof traverse.