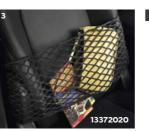

### SEAT NET FRONT PASSENGER SEAT

Safely and securely hold everything from your wallet to a map, within easy reach of the driver's seat.

£44

SEAT NET FRONT PASSENGER SEAT Safely and securely hold everything from your wallet to a map, within easy reach of the driver's seat.

£44