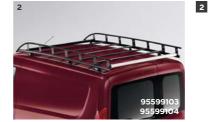

### ROOF RACK TRAY

Easy to install and remove, this sturdy aluminium roof rack gives you more space up-top, and is perfect for transporting awkward or heavy loads.

£502 L1 £557 L2