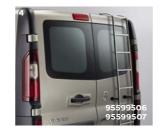

### 6 WINDOW PROTECTION GRILLES

Tailor-made window grilles create a strong, physical barrier between your tools and potential thieves.

£184 Left Sliding Doors £193 Rear Swing Doors £204 Right Sliding Doors Includes fitting.