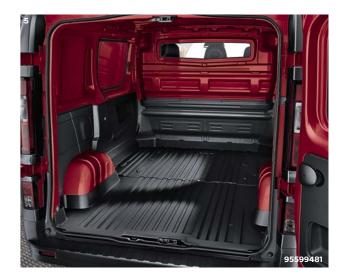

### CARGO LINER

A tailor-made cargo liner will help protect your interior when loading and unloading all your gear. Plus, it's easy to remove and clean.

£55