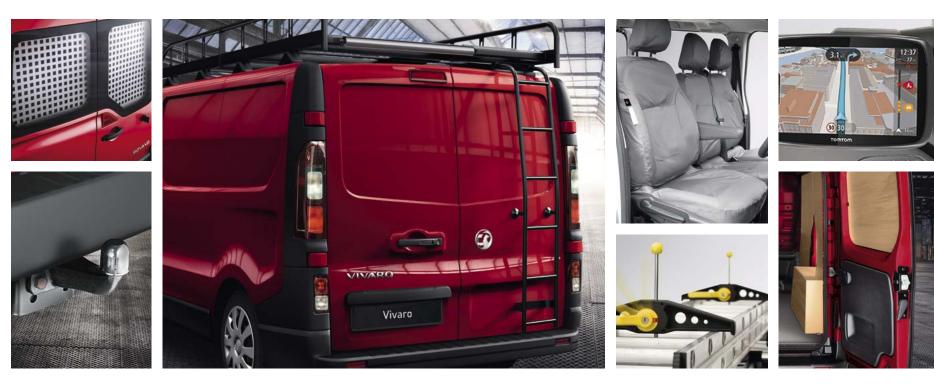

# THE VAN FOR THE JOB.

The Vivaro delivers in every department. With all kinds of useful accessories and extras you can use to improve its functionality and make every working day run smoother.

Want some pulling power? Add a heavy-duty tow bar. Want to step up your security features? We have tailormade window grilles. While the LED load lights and high-quality plastic flooring add another level of efficiency to your van.

Really, your working day wouldn't work without it.

£256 H1 £311 H2

£278 H1

£293 H2

4

### **ROOF CARRIER LADDER -**EPOXY STEEL BLACK

Our powder coated loading ladders enable easier access to the roof and increase workplace safety.

### **ROOF CARRIER LADDER -**GALVANISED STEEL

Our galvanised steel ladders provide better, faster loading.

### 6 WINDOW PROTECTION GRILLES

Tailor-made window grilles create a strong, physical barrier between your tools and potential thieves.

£184 Left Sliding Doors £193 Rear Swing Doors £204 Right Sliding Doors Includes fitting.

### 7 ROOF RACK TRAY

Easy to install and remove, this sturdy aluminium roof rack gives you more space up-top, and is perfect for transporting awkward or heavy loads.

### Aluminium £844 L1H1 Swing Doors £914 L2H2 Swing Doors

Steel Black £628 L1H1 L1H2 Swing Doors £672 L2H2 Swing Doors £737 L2H1 Swing Doors Includes fitting.