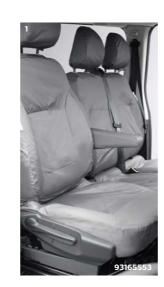

### SEAT COVERS -STANDARD

Keep your seats looking as good as new and protect your van upholstery from the dirt and dust of your working day.

Seat covers - standard 1 seat + 1 bench (2 cushions & 2 backrests).

£148

£119