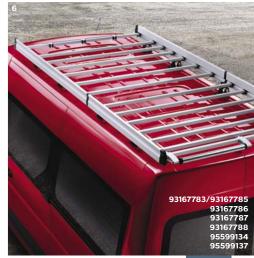

### ROOF RACK TRAY

Easy to install and remove, this sturdy aluminium roof rack gives you more space up-top, and is perfect for transporting awkward or heavy loads.

£502 L1 £557 L2

### 7 ROOF RACK TRAY

Easy to install and remove, this sturdy aluminium roof rack gives you more space up-top, and is perfect for transporting awkward or heavy loads.

### Aluminium £844 L1H1 Swing Doors £914 L2H2 Swing Doors

Steel Black £628 L1H1 L1H2 Swing Doors £672 L2H2 Swing Doors £737 L2H1 Swing Doors Includes fitting.