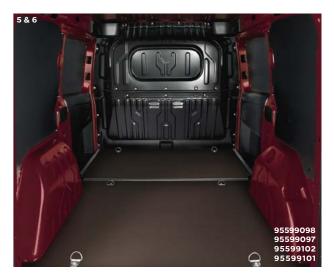

### 5 HIGH QUALITY PLASTIC FLOOR

Prevent damage to your load area with this anti-slip, waterresistant flooring cover.

£537 Rear Part L1/L2

### 6 WINDOW PROTECTION GRILLES

Tailor-made window grilles create a strong, physical barrier between your tools and potential thieves.

£184 Left Sliding Doors £193 Rear Swing Doors £204 Right Sliding Doors Includes fitting.