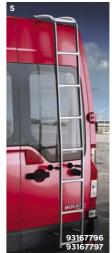

### **ROOF CARRIER LADDER -**EPOXY STEEL BLACK

Our powder coated loading ladders enable easier access to the roof and increase workplace safety.

### **ROOF CARRIER LADDER -**GALVANISED STEEL

Our galvanised steel ladders provide better, faster loading.