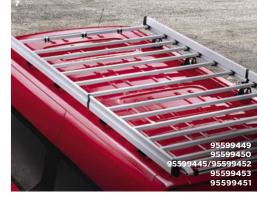

### 6 ROOF RACK TRAY

Easy to install and remove, this sturdy aluminium roof rack gives you more space up-top, and is perfect for transporting awkward or heavy loads.

£877 L1H1 L1H2 £989 L2H2 £981 L3H2 £975 L4H2 Black £577 L1H2 £899 L4H2 (including roller).