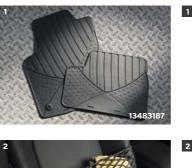

### RUBBER MATS

Pay attention to the details from top to toe with smart new floor mats.

### £42

Front only.