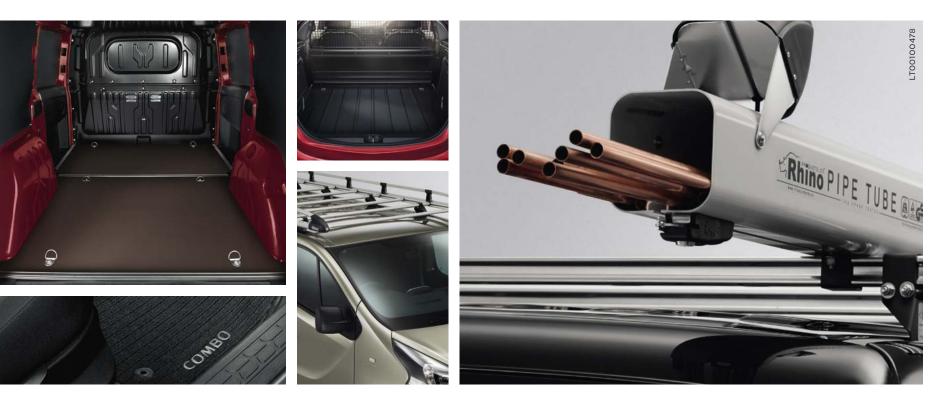

### CARGO LINER

A tailor-made cargo liner will help protect your interior when loading and unloading all your gear. Plus, it's easy to remove and clean.

£176

### CARGO LINER

A tailor-made cargo liner will help protect your interior when loading and unloading all your gear. Plus, it's easy to remove and clean.

£55

### 6 FLOOR LINER

Our wooden floor protection is shaped to fit over the steel floor, providing protection to your essential load area.

£168 SWB L1 £201 LWB L2

### LOAD COMPARTMENT LIGHTS - LED LIGHT RAMP

Light up the loading area when it's dark, making loading and unloading easier than ever.

Ramp of LEDs set on roof traverse.

### 7 ROOF RACK TRAY

Easy to install and remove, this sturdy aluminium roof rack gives you more space up-top, and is perfect for transporting awkward or heavy loads.

For starters, a sturdy window grille will keep your essentials where they should be - and out of the wrong hands.

And, if the generous space just isn't enough, our roof carrier lets you carry a little more up-top. Ladders, pipes and boards – the Movano can handle it all.