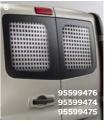

### 2 WINDOW GRILLES

Tailor-made window grilles create a strong, physical barrier between your tools and potential thieves.

Rear Window (H1) Side Window for Right Sliding Door (L1, L2, L3, L4) Side Window for Left Sliding Door (L1, L2, L3, L4)