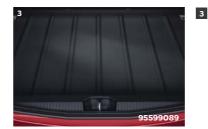

### CARGO LINER

A tailor-made cargo liner will help protect your interior when loading and unloading all your gear. Plus, it's easy to remove and clean.

£55