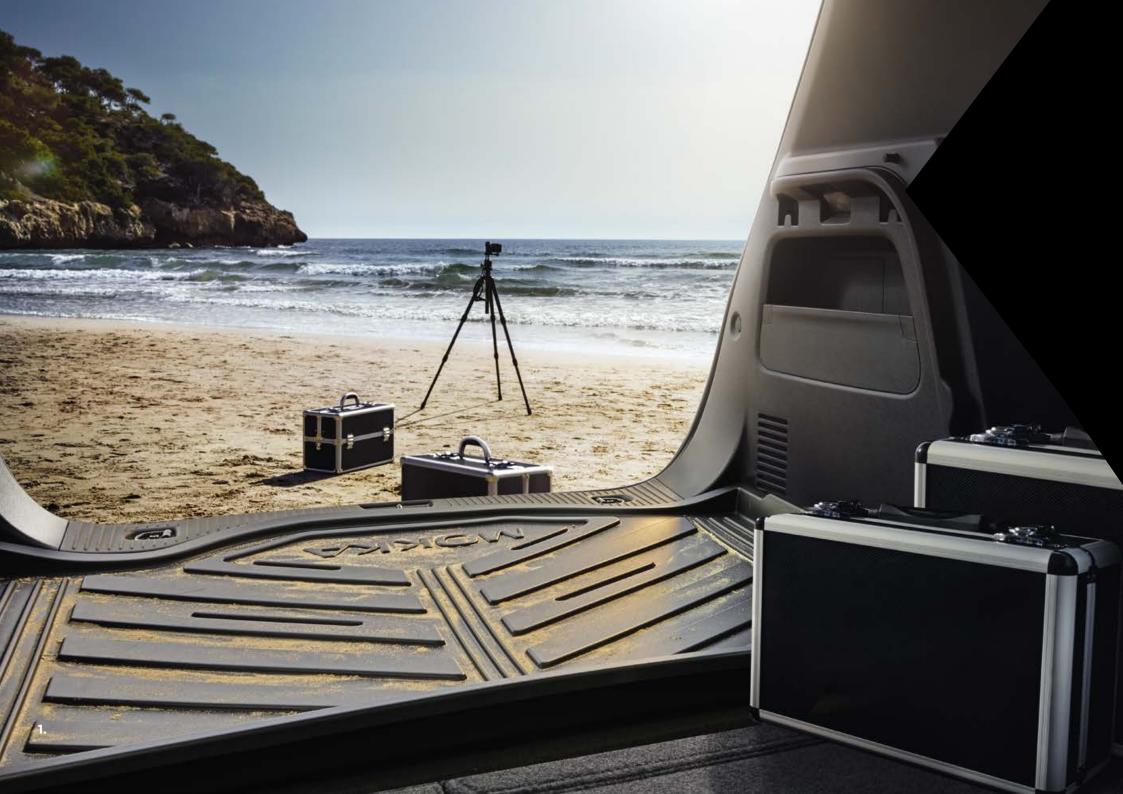

### **BRING IT ON.**

Mokka X is made for all kinds of adventures – big and small, extraordinary and day-to-day – so we've put together some accessories to make life on the road easier.

- 1. Hard cargo tray. When you've lots of smaller items to load, this made-to-measure tray is a must. High-edged, flexible and washable, it has a non-skid surface to keep loads in one place, and to help keep the luggage area clean and tidy.
- 2. Ski and snowboard carrier. Perfect for snow sports fans carry up to six pairs of skis or up to four snowboards using this tough, secure carrier\*.
- **3. Cargo organiser.** This collapsible organiser stops things you're carrying from moving around when you're on the road, keeping everything in its right place.
- 4. FlexConnect tablet holder. Ideal device holder for passengers, so you can mount tablets up high to watch movies, or lower for reading and typing.
- **5. Unique styling.** Yours may not be the only Mokka X on the road, but it's the only one that's yours. Show it with your own choice of styling accessories, including anti-slip side steps, styling inserts and an aerodynamic roof spoiler.
- 6. Dog guard. Our strong, durable dog guards are tailor-made to fit your vehicle and designed to keep your pet safe.