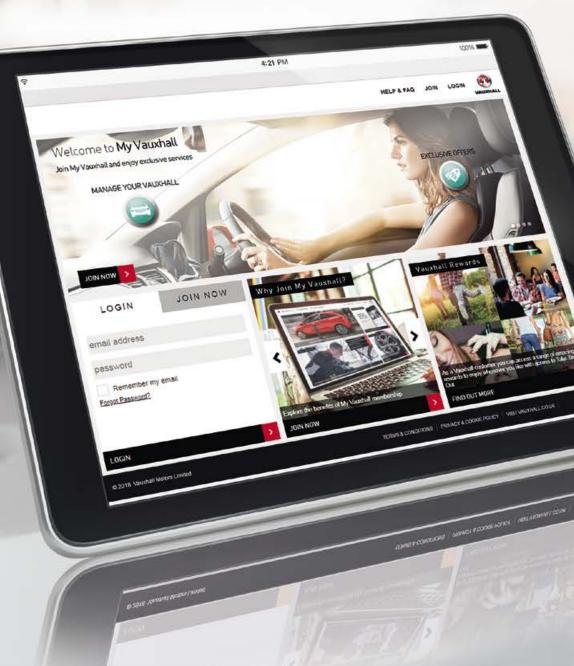

### GET MORE FROM YOUR CAR WITH MY VAUXHALL.

My Vauxhall is your one-stop shop for everything to do with your Mokka X. Organise your car's next service. Get rewards and exclusive savings for you.

- Manage your Vauxhall take care of your Vauxhall online and book a service
- **Exclusive offers** stay up to date on special offers, the latest news and current events
- Retailer locator find your nearest Vauxhall retailer

### HOW TO GET MY VAUXHALL.

Registering for My Vauxhall is simple:

- **1.** When you order your Mokka X, your retailer will help you pre-register for My Vauxhall.
- **2.** We'll send you an e-mail invitation to activate your My Vauxhall account and complete your registration.
- **3.** My Vauxhall is ready to go use it through any web browser, or the My Vauxhall app on your mobile device, available to download from the Google Play or Apple App Store.