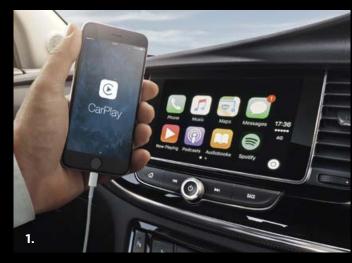

### STAY CONNECTED, WHEREVER YOU ROAM.

The Mokka X is one of the best-connected, smartest SUVs in its category. What's more, with IntelliLink as standard too, you can display features from your smartphone<sup>1</sup> to the touchscreen on the facia, keeping you informed and entertained on the road.

- 1. Smartphone projection. R4.0 IntelliLink can access applications from your smartphone or tablet device, which can be projected to the touchscreen display. So you can do things like use Maps, or enjoy TuneIn and Spotify, either using the touchscreen or the voice control interface to control the apps.
- 2. The 7-inch multitasker. The R4.0 IntelliLink also gives you hands-free phone calls and audio streaming through Bluetooth<sup>®</sup>. And it's compatible with Apple CarPlay<sup>™</sup> and Google's Android Auto<sup>™</sup>, so you can store and personalise all your favourite radio stations.
- **3.** Top-of-the-range sat nav. On top of all that R4.0 functionality, the optional 8-inch Navi 900 IntelliLink<sup>2</sup> includes a fully-fledged navigation system with bird's eye view mode. You can choose destinations through the voice command mode, the touchscreen or select places from your favourites.