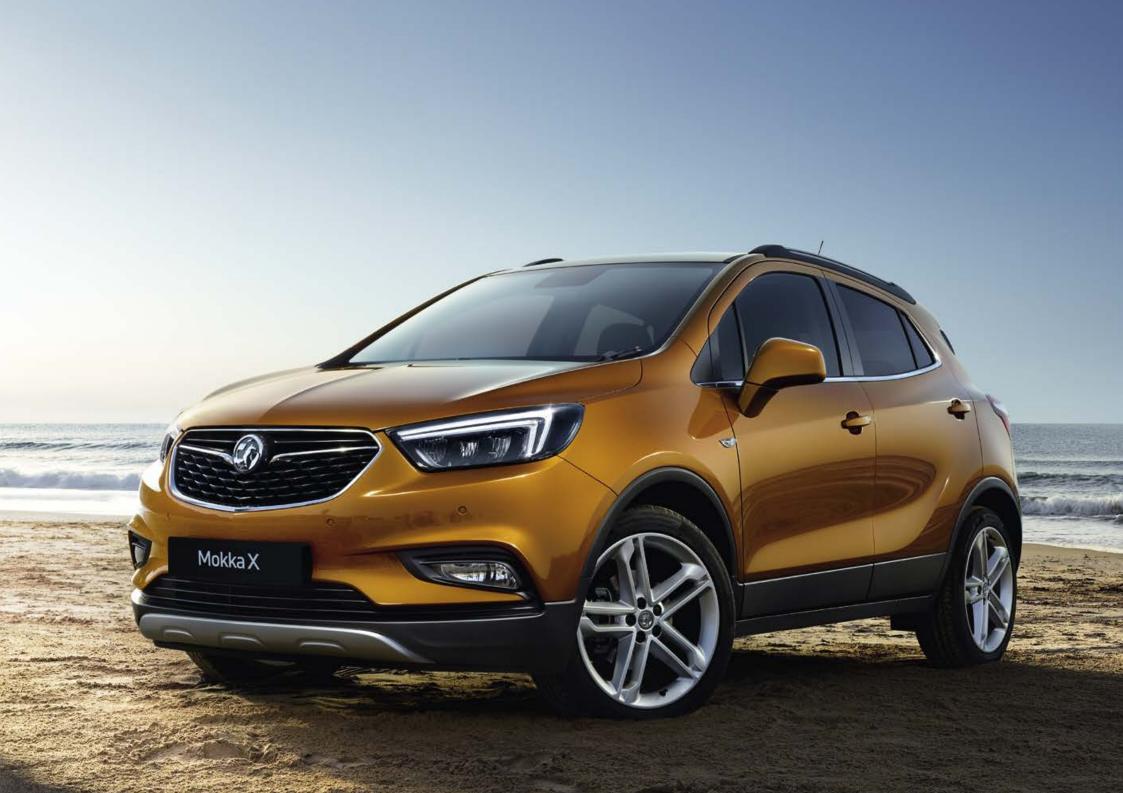

### TAKES TOWN AND COUNTRY TO A DIFFERENT CLASS.

Mokka X brings premium design and practicality to the street smart SUV. Nicely compact with a muscular shape, it not only looks and drives great in the city, but has the ride height and big alloy wheels to go off-road with confidence.

- **1. Xtra all-round.** In every detail, Mokka X shows off urban style with a rugged attitude.
- **2. Ready for action.** Useful features like roof rails enhance Mokka X's poised and sporty look.
- **3. Let the outdoors in.** The big glass sunroof\* adds to the great sense of space inside.

## CREATE AN IMPRESSION.

As you'd imagine for a style leader like Mokka X, it comes in a striking array of exterior colours\* specially chosen by us. We offer a palette of gleaming solid, brilliant, metallic and premium finishes, designed to give that individual touch to your car. What's more, alloy wheels come as standard – with a range of options to make just the impression you want. Distinctive, impactful and uniquely stylish, they're the boots and shoes that finish off the look of your Mokka X.