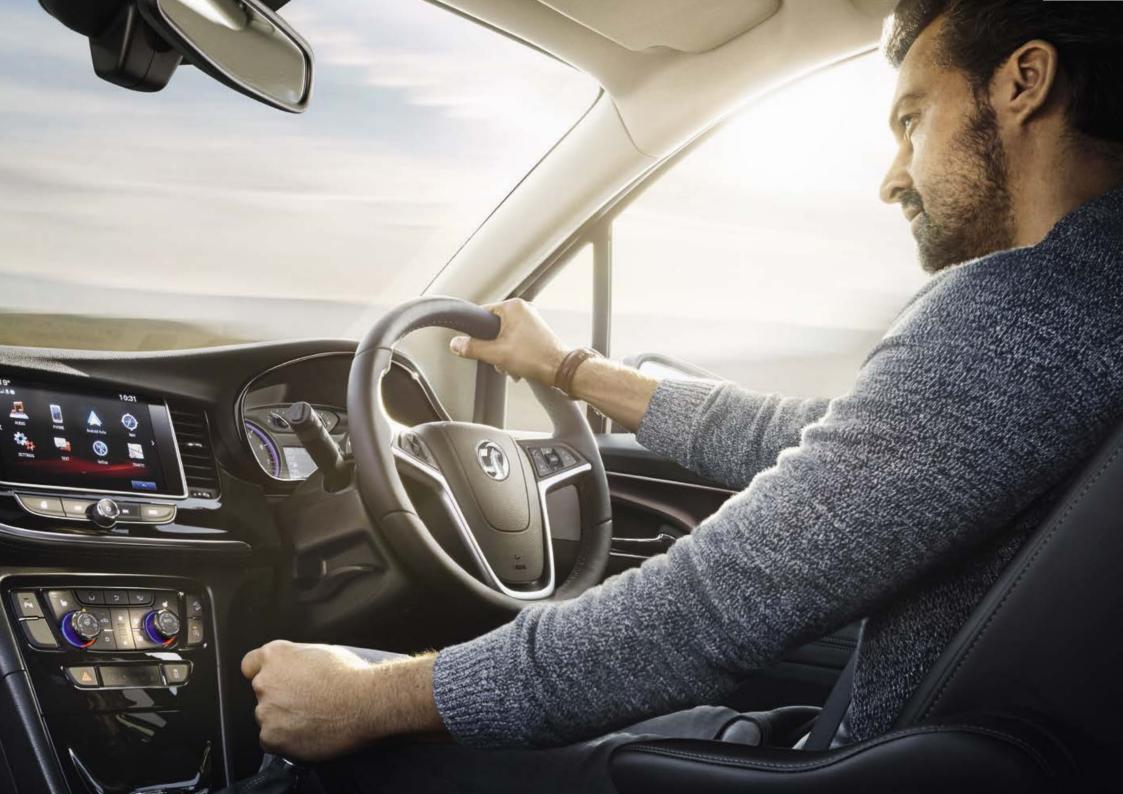

## IT GRIPS YOU.

Whether you're driving around tight city streets or up steep country lanes, Mokka X is made for the challenge.

Combining brains with brawn, optional 4X4 intelligent four-wheel drive technology gives Mokka X greater traction, stability and control using sensors to continuously monitor the car's grip.

As the road surface changes, the 4X4 system automatically distributes drive between the front and rear wheels to optimise road holding. But the high-tech doesn't end there.

The hill start assist will stop you rolling back on steep hills by automatically releasing the brakes as you pull away, while with a descent control system you can take your Mokka X 4X4 off-road and safely control your speed on steep downhill gradients without having to brake.