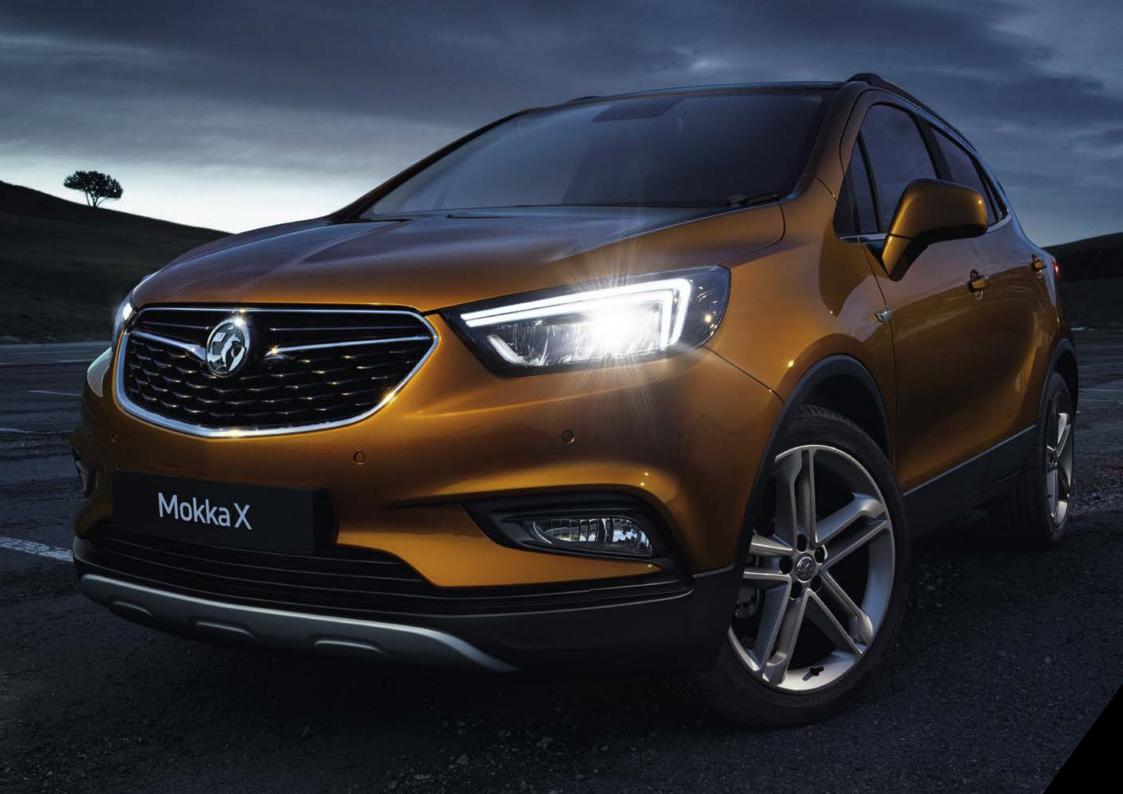

### LIGHTS WITH BRIGHT IDEAS.

Mokka X is one of the first SUVs to offer full LED Adaptive Forward Lighting (AFL)\*. This literally brilliant LED technology automatically adjusts an array of LED beams to illuminate different hazards, depending on the kind of driving or manoeuvre you're performing.

**How AFL works.** AFL headlights on the Mokka X feature six LED elements that light the road 30% brighter than standard halogen lights, giving you a better chance to see hazards sooner and giving you more time to react in an emergency. The AFL LED system uses data such as the Mokka X's speed, steering angle and indicators to choose the best lighting pattern.