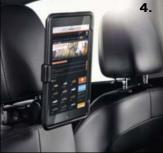

### **BRING IT ON.**

Mokka X is made for all kinds of adventures – big and small, extraordinary and day-to-day – so we've put together some accessories to make life on the road easier.

- 1. Hard cargo tray. When you've lots of smaller items to load, this made-to-measure tray is a must. High-edged, flexible and washable, it has a non-skid surface to keep loads in one place, and to help keep the luggage area clean and tidy.
- 2. Ski and snowboard carrier. Perfect for snow sports fans carry up to six pairs of skis or up to four snowboards using this tough, secure carrier\*.
- **3. Cargo organiser.** This collapsible organiser stops things you're carrying from moving around when you're on the road, keeping everything in its right place.
- 4. FlexConnect tablet holder. Ideal device holder for passengers, so you can mount tablets up high to watch movies, or lower for reading and typing.
- **5. Unique styling.** Yours may not be the only Mokka X on the road, but it's the only one that's yours. Show it with your own choice of styling accessories, including anti-slip side steps, styling inserts and an aerodynamic roof spoiler.
- 6. Dog guard. Our strong, durable dog guards are tailor-made to fit your vehicle and designed to keep your pet safe.