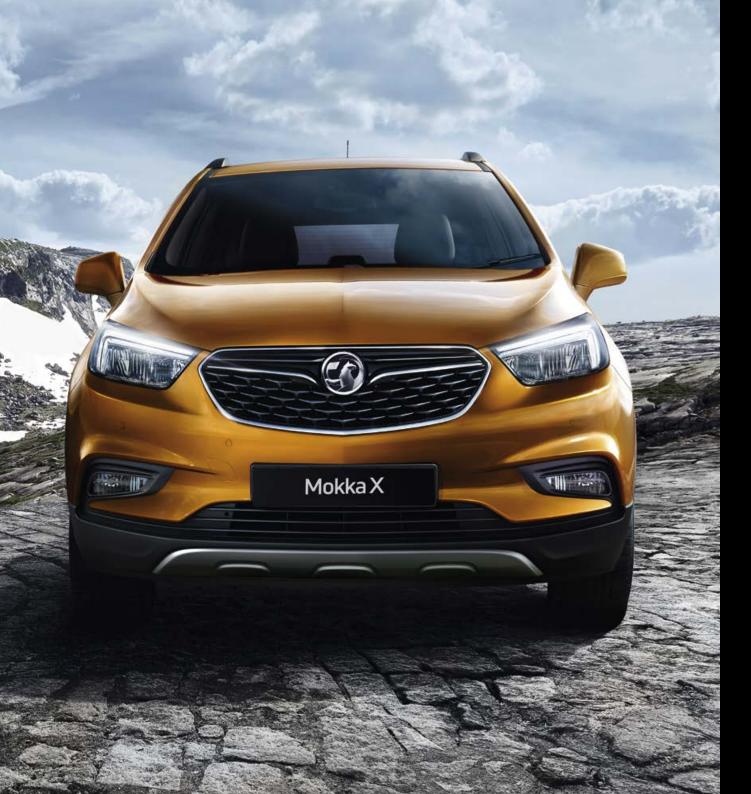

## LIVE THE HIGH LIFE.

Underneath that rugged exterior, Mokka X shows off plenty of sophistication. Here's a taste of the highlights – beginning with some rather clever headlights:

- 1. LED Adaptive Forward Lighting\* tailors the shape of your headlights' beam for up to nine different driving situations, giving you optimum visibility at all times. Be enlightened on page 13.
- 2. Premium interior design makes your Mokka X a great place to spend time. The clean, uncluttered cabin adds a feeling of calm to every journey. Practical technology puts you in control. And carefully crafted details give you an extra sense of luxury. Head to page 8 to take a closer look at the Mokka X interior.
- **3. 4X4 intelligent All Wheel Drive** will automatically distribute the power between the front and rear wheels to optimise Mokka X's traction in difficult conditions, giving even greater grip. Steer your way to page 10.

- 4. R4.0 IntelliLink. Stay informed and entertained with a state-of-the-art infotainment system, featuring a touchscreen interface that seamlessly integrates your digital devices using either Apple CarPlay<sup>™</sup> or Android Auto<sup>™</sup>. Fast forward to page 19.
- **5. Ergonomic active seats**<sup>†</sup>, specially certified by the AGR\*\*, with extendable thigh support and an adjustable lumbar area to support you in all the right places and keep your back healthy. Sit back, relax and check out page 8.
- 6. Ski and snowboard carrier.<sup>11</sup> Skiers can carry up to six pairs of skis or four snowboards safely and securely with this tough carrier, available as an accessory. To discover more lifestyle accessories, head to pages 24-25.

\*Optional at extra cost. \*\*AGR (The Campaign for Healthier Backs) is an independent centre of excellence for ergonomics, based in Germany. 'Optional at extra cost on certain models. ''Must be used in conjunction with base carrier system.