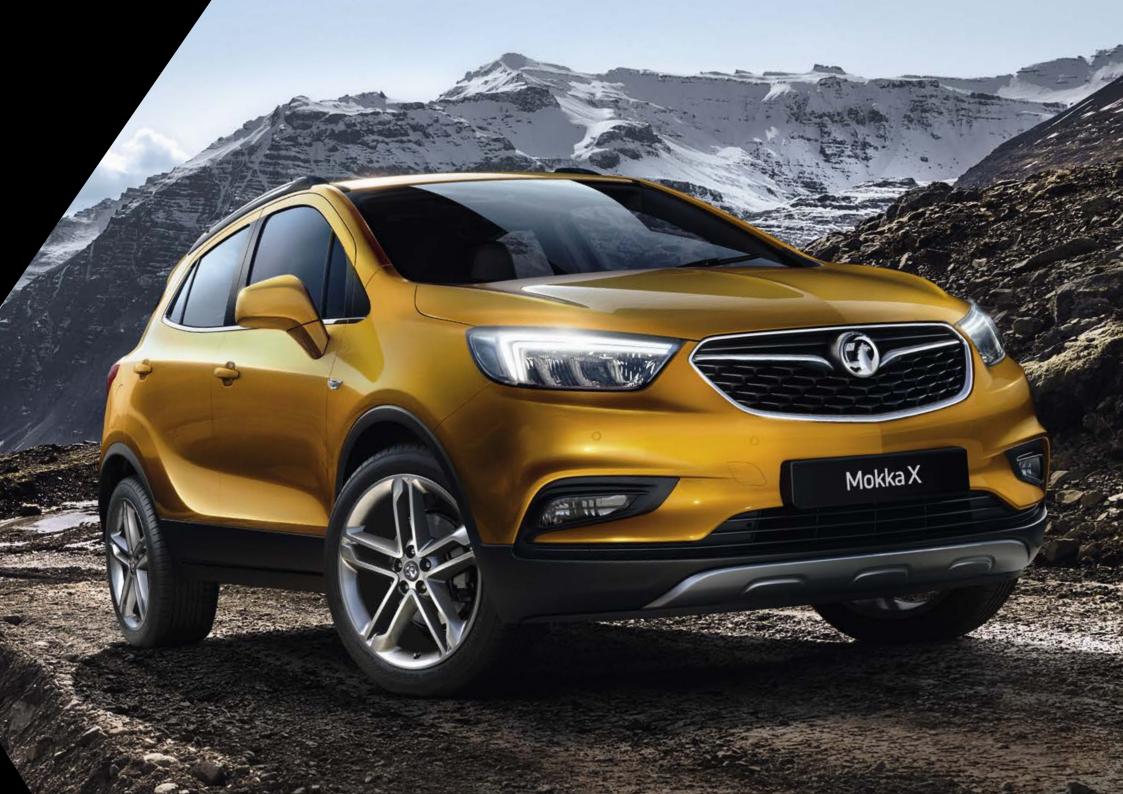

# MOKKA X

Mokka X

22

## YOU GOT THIS.

That feeling when things feel right - a little shiver of pleasure.

Mokka X hits that spot. It's a mix of the familiar with the unexpected, blending city-savvy tech with off-road thrills.

Inside its effortlessly comfy interior, you'll enjoy nice extra height, with the feel-good factor of a great view all around you.

You've got extra traction too. Mokka X packs extra muscle with its intelligent four-wheel drive system for better stability, grip and handling. So whether you're on the motorway, nipping round town or off-road, it stays on track.

Plus you get plenty of extra clever tech too. On the safety side there's LED Adaptive Forward Lighting\*, as well as touchscreen infotainment.

So wherever you're going, Mokka X gets you right there.

\*Optional at extra cost.